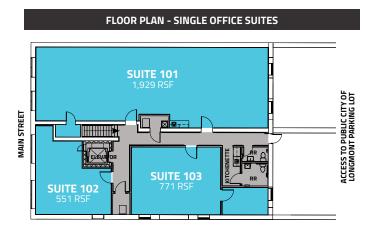

Call us for more information and to set up a tour.

| 1,929 RSF                |
|--------------------------|
| 551 RSF                  |
| 771 RSF                  |
| 3,254 RSF                |
| \$19.50 / SF / NNN       |
| \$11.14 / SF (Est. 2024) |
|                          |