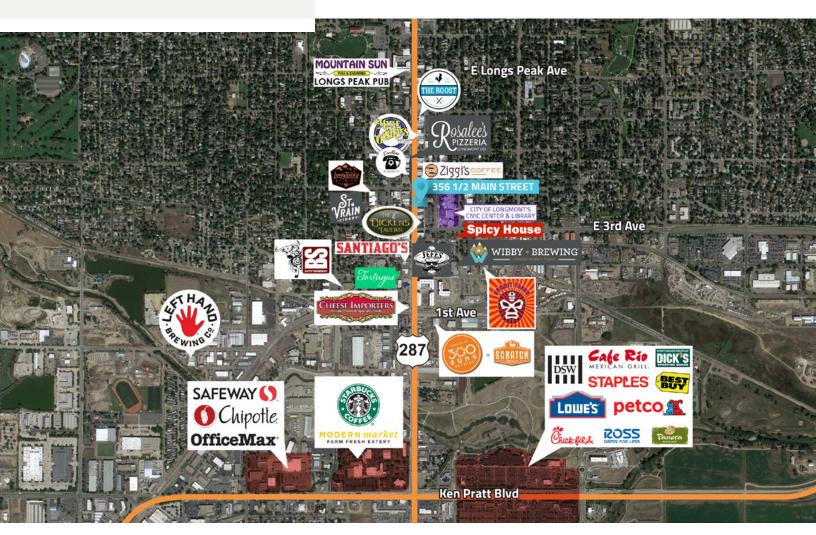

- character and elegance to this distinctive space.
- Accessible Common Area Restrooms: Equipped with two restrooms, including an ADA-compliant facility to ensure comfort and accessibility for all visitors.
- Prime Location Near Public Parking and Upcoming Hotel: Backed by ample public parking and close to a new boutique hotel opening in 2025, enhancing convenience and customer traffic. <a href="https://www.hotellongmont.com/">https://www.hotellongmont.com/</a>
- New Local Amenities:

Bakewell (Opening Soon!) <a href="https://bakewell.store/">https://bakewell.store/</a>
Flower Wild <a href="https://shopflowerwild.com/">https://shopflowerwild.com/</a>
Juniper Goods <a href="https://junipergoods.co/">https://junipergoods.co/</a>