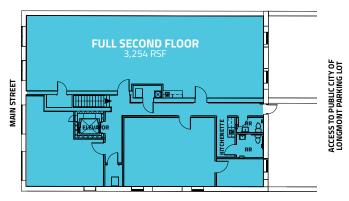

Call us for more information and to set up a tour.

| 1,929 RSF                |
|--------------------------|
| 551 RSF                  |
| 771 RSF                  |
| 3,254 RSF                |
| \$19.50 / SF / NNN       |
| \$11.14 / SF (Est. 2024) |
|                          |

### FLOOR PLAN - FULL SECOND FLOOR

common area // leased

**ADA RESTROOM** 

All information furnished regarding this property is obtained from sources deemed reliable. Dean Callan & Company, Inc. makes no representation, guarantee or warranty, expressed or implied, as to the accuracy thereof.