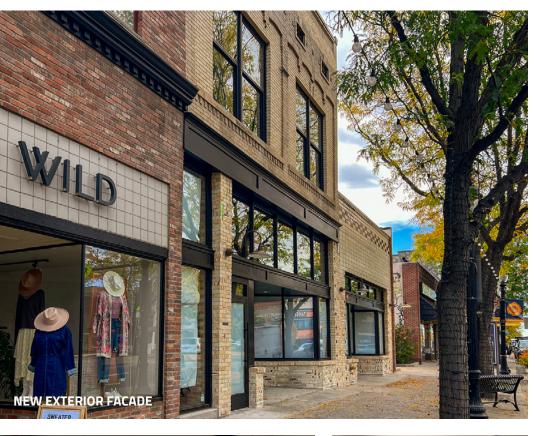

## **2ND FLOOR CLASS A OFFICE SPACE FOR LEASE**

356 1/2 MAIN STREET LONGMONT, COLORADO 80501

Discover a unique blend of historic charm and modern convenience at **356 1/2 Main Street in Longmont.** This beautifully renovated office space features open, versatile layouts, high ceilings, and exposed brick walls, creating an inspiring environment ideal for local professionals. With elevator access, ADA-compliant restrooms, and proximity to public parking and the future Hotel Longmont, this location offers unmatched accessibility and appeal in the heart of a thriving downtown.

### PROPERTY FEATURES

- Perfect for Local Professionals: Thoughtfully designed for businesses seeking spacious, open office space in a prime Main Street location.
- Convenient Elevator Access: This two-story office and retail building offers easy access with a centrally located elevator, streamlining operations for businesses and clients alike.
- **Fully Renovated Interior & Exterior:** Recently upgraded with modern finishes that create a fresh, welcoming atmosphere for both employees and customers.
- **Historic Charm with Modern Flair:** High ceilings and beautifully restored exposed brick walls add unique

- character and elegance to this distinctive space.
- Accessible Common Area Restrooms: Equipped with two restrooms, including an ADA-compliant facility to ensure comfort and accessibility for all visitors.
- Prime Location Near Public Parking and Upcoming Hotel: Backed by ample public parking and close to a new boutique hotel opening in 2025, enhancing convenience and customer traffic. <a href="https://www.hotellongmont.com/">https://www.hotellongmont.com/</a>
- New Local Amenities:

Bakewell (Opening Soon!) <a href="https://bakewell.store/">https://bakewell.store/</a>
Flower Wild <a href="https://shopflowerwild.com/">https://shopflowerwild.com/</a>
Juniper Goods <a href="https://junipergoods.co/">https://junipergoods.co/</a>