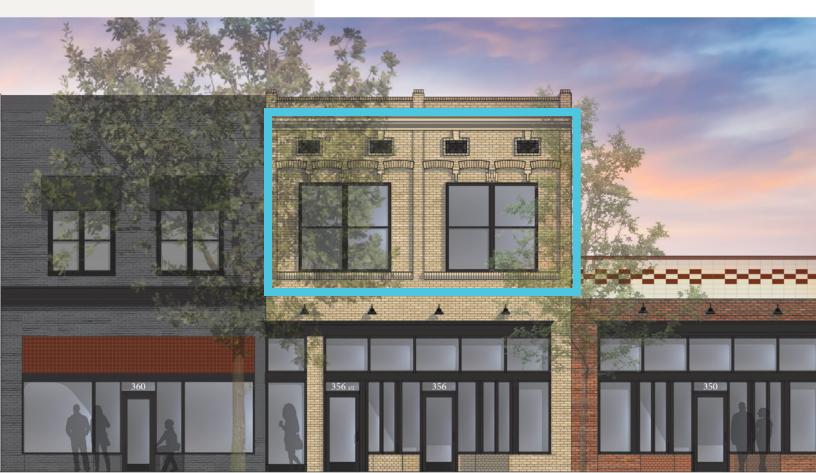

## **2ND FLOOR CLASS A OFFICE SPACE FOR LEASE**

356 1/2 MAIN STREET LONGMONT, COLORADO 80501

Discover a unique blend of historic charm and modern convenience at **356 1/2 Main Street in Longmont.** This beautifully renovated office space features open, versatile layouts, high ceilings, and exposed brick walls, creating an inspiring environment ideal for local professionals. With elevator access, ADA-compliant restrooms, and proximity to public parking and the future Hotel Longmont, this location offers unmatched accessibility and appeal in the heart of a thriving downtown.

### PROPERTY FEATURES

- Perfect for Local Professionals: Thoughtfully designed for businesses seeking spacious, open office space in a prime Main Street location.
- Convenient Elevator Access: This two-story office and retail building offers easy access with a centrally located elevator, streamlining operations for businesses and clients alike.
- **Fully Renovated Interior & Exterior:** Recently upgraded with modern finishes that create a fresh, welcoming atmosphere for both employees and customers.
- **Historic Charm with Modern Flair:** High ceilings and beautifully restored exposed brick walls add unique

- character and elegance to this distinctive space.
- Accessible Common Area Restrooms: Equipped with two restrooms, including an ADA-compliant facility to ensure comfort and accessibility for all visitors.
- Prime Location Near Public Parking and Upcoming Hotel: Backed by ample public parking and close to a new boutique hotel opening in 2025, enhancing convenience and customer traffic. <a href="https://www.hotellongmont.com/">https://www.hotellongmont.com/</a>
- New Local Amenities: