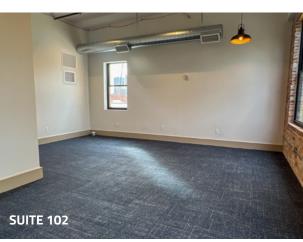

## **2ND FLOOR CLASS A OFFICE SPACE FOR LEASE**

356 1/2 MAIN STREET LONGMONT, COLORADO 80501

Discover a unique blend of historic charm and modern convenience at **356 1/2 Main Street in Longmont.** This beautifully renovated office space features open, versatile layouts, high ceilings, and exposed brick walls, creating an inspiring environment ideal for local professionals. With elevator access, ADA-compliant restrooms, and proximity to public parking and the future Hotel Longmont, this location offers unmatched accessibility and appeal in the heart of a thriving downtown.