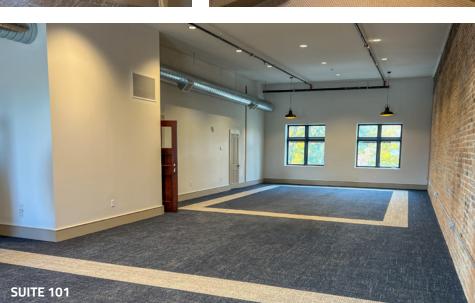

## **2ND FLOOR CLASS A OFFICE SPACE FOR LEASE**

356 1/2 MAIN STREET LONGMONT, COLORADO 80501

Discover a unique blend of historic charm and modern convenience at **356 1/2 Main Street in Longmont.** This beautifully renovated office space features open, versatile layouts, high ceilings, and exposed brick walls, creating an inspiring environment ideal for local professionals. With elevator access, ADA-compliant restrooms, and proximity to public parking and the future Hotel Longmont, this location offers unmatched accessibility and appeal in the heart of a thriving downtown.