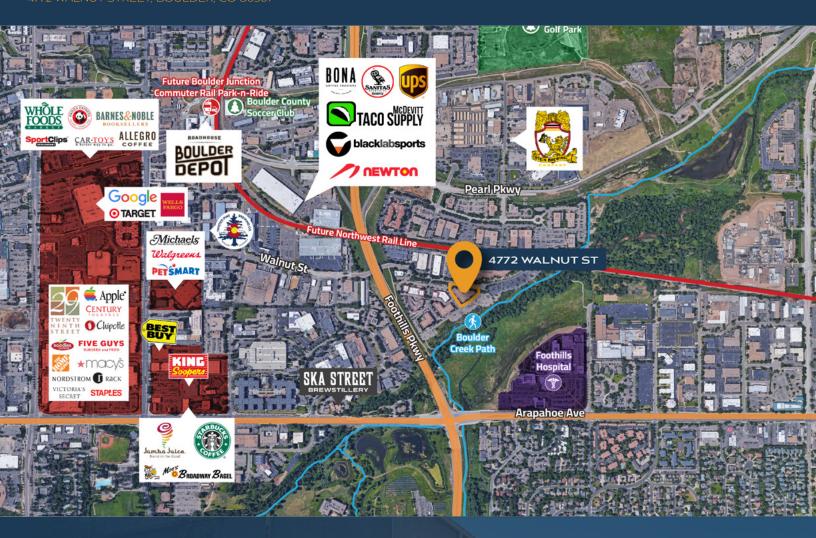

### **4772 WALNUT STREET BOULDER, COLORADO 80301**

Discover the epitome of versatility at 4772 Walnut Street, where office/flex spaces on both the first and second floors are available for lease. The flexible floor plans cater to a spectrum of needs, providing an ideal environment for creative offices, light manufacturing, life science, and R&D users. As part of a thriving tech hub in Central Boulder, Tierra Business Center offers a tranquil yet connected atmosphere with unobstructed views of the flatirons and swift access to the adjacent Boulder Creek bike path. A quick drive brings you to the vibrant 29th Street Mall, ensuring that everything Boulder has to offer is within easy reach. Whether by bike or vehicle, enjoy a quick 10-minute commute to anywhere in Boulder from this distinctive business center.

### PROPERTY FEATURES

- First and second floor office/flex spaces available for lease
- Flexible floor plans accommodating creative office, light manufacturing, life science, and R&D users
- Located within the serene Tierra Business Center in central Boulder
- Mature landscaping and nearby shops and restaurants enhance the work environment
- Seamless access to the Boulder Creek path for a refreshing escape

- Part of a major tech hub in Central Boulder, east of Foothills Parkway
- Unobstructed views of the flatirons provide an inspiring backdrop
- · Quick drive to the bustling 29th Street Mall
- · Easy access to the Boulder Creek bike path
- Convenient 10-minute commute to anywhere in Boulder, whether by bike or vehicle
- Close proximity to Boulder Community Health