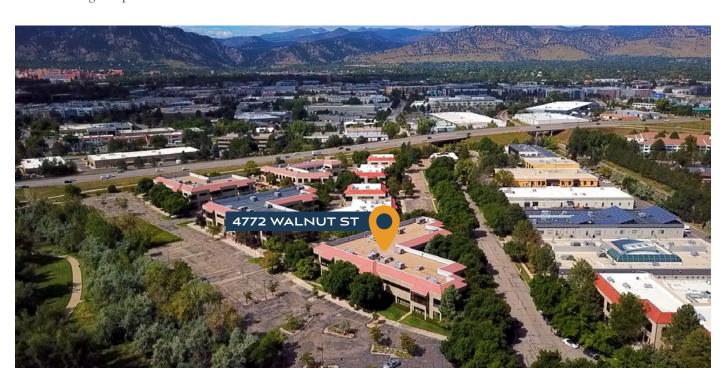

### **4772 WALNUT STREET BOULDER, COLORADO 80301**

Discover the epitome of versatility at 4772 Walnut Street, where office/flex spaces on both the first and second floors are available for lease. The flexible floor plans cater to a spectrum of needs, providing an ideal environment for creative offices, light manufacturing, life science, and R&D users. As part of a thriving tech hub in Central Boulder, Tierra Business Center offers a tranquil yet connected atmosphere with unobstructed views of the flatirons and swift access to the adjacent Boulder Creek bike path. A quick drive brings you to the vibrant 29th Street Mall, ensuring that everything Boulder has to offer is within easy reach. Whether by bike or vehicle, enjoy a quick 10-minute commute to anywhere in Boulder from this distinctive business center.

- Part of a major tech hub in Central Boulder, east of Foothills Parkway
- Unobstructed views of the flatirons provide an inspiring backdrop
- · Quick drive to the bustling 29th Street Mall
- · Easy access to the Boulder Creek bike path
- Convenient 10-minute commute to anywhere in Boulder, whether by bike or vehicle
- Close proximity to Boulder Community Health