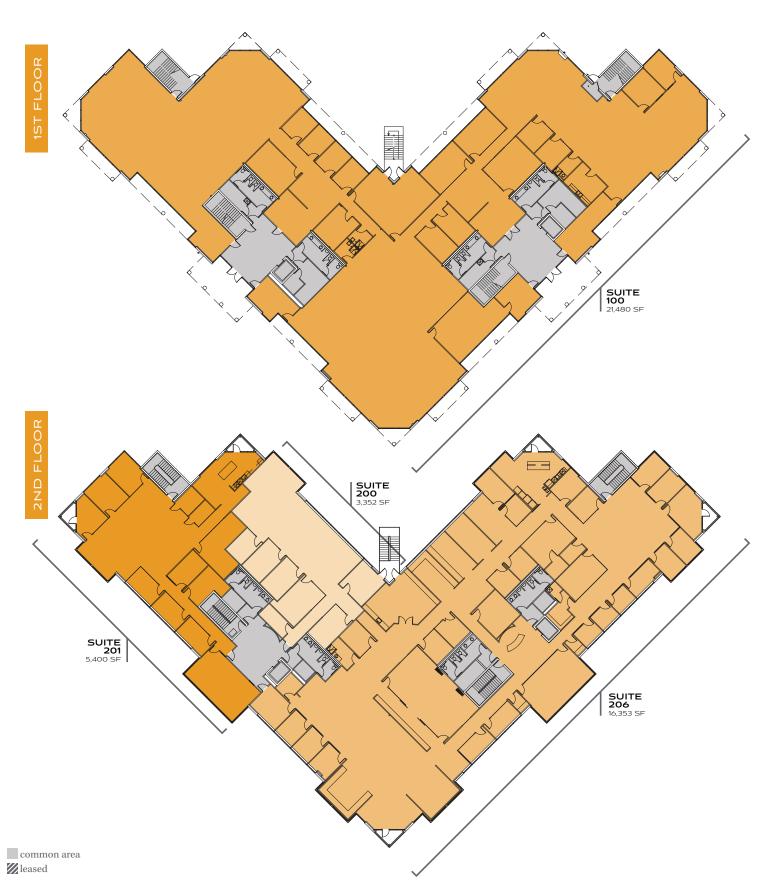

#### **Space Available:**

Suite 100: 21,480 SF Suite 206: 16,353 SF

Suite 200: 3,352 SF Suite 201: 5,400 SF