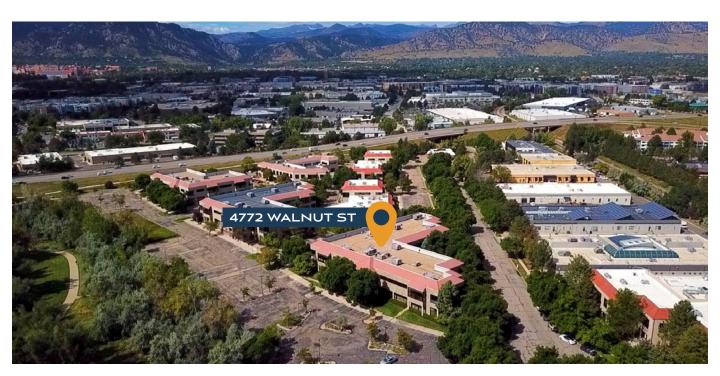

### **4772 WALNUT STREET BOULDER, COLORADO 80301**

Discover the epitome of versatility at 4772 Walnut Street, where office/flex spaces on both the first and second floors are available for lease. The flexible floor plans cater to a spectrum of needs, providing an ideal environment for creative offices, light manufacturing, life science, and R&D users. As part of a thriving tech hub in Central Boulder, Tierra Business Center offers a tranquil yet connected atmosphere with unobstructed views of the flatirons and swift access to the adjacent Boulder Creek bike path. A quick drive brings you to the vibrant 29th Street Mall, ensuring that everything Boulder has to offer is within easy reach. Whether by bike or vehicle, enjoy a quick 10-minute commute to anywhere in Boulder from this distinctive business center.

- Part of a major tech hub in Central Boulder, east of Foothills Parkway
- Unobstructed views of the flatirons provide an inspiring backdrop
- · Quick drive to the bustling 29th Street Mall
- Easy access to the Boulder Creek bike path
- Convenient 10-minute commute to anywhere in Boulder, whether by bike or vehicle
- Close proximity to Boulder Community Health