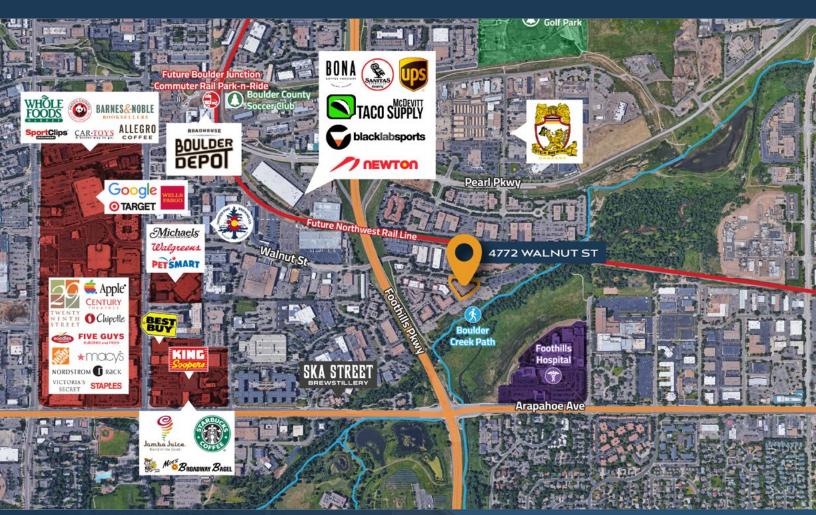

### **4772 WALNUT STREET BOULDER, COLORADO 80301**

Discover the epitome of versatility at 4772 Walnut Street, where office/flex spaces on both the first and second floors are available for lease. The flexible floor plans cater to a spectrum of needs, providing an ideal environment for creative offices, light manufacturing, life science, and R&D users. As part of a thriving tech hub in Central Boulder, Tierra Business Center offers a tranquil yet connected atmosphere with unobstructed views of the flatirons and swift access to the adjacent Boulder Creek bike path. A quick drive brings you to the vibrant 29th Street Mall, ensuring that everything Boulder has to offer is within easy reach. Whether by bike or vehicle, enjoy a quick 10-minute commute to anywhere in Boulder from this distinctive business center.

### PROPERTY FEATURES

- First and second floor office/flex spaces available for lease
- Flexible floor plans accommodating creative office, light manufacturing, life science, and R&D users
- Located within the serene Tierra Business Center in central Boulder
- Mature landscaping and nearby shops and restaurants enhance the work environment
- Seamless access to the Boulder Creek path for a refreshing escape

- Part of a major tech hub in Central Boulder, east of Foothills Parkway
- Unobstructed views of the flatirons provide an inspiring backdrop
- · Quick drive to the bustling 29th Street Mall
- Easy access to the Boulder Creek bike path
- Convenient 10-minute commute to anywhere in Boulder, whether by bike or vehicle
- Close proximity to Boulder Community Health