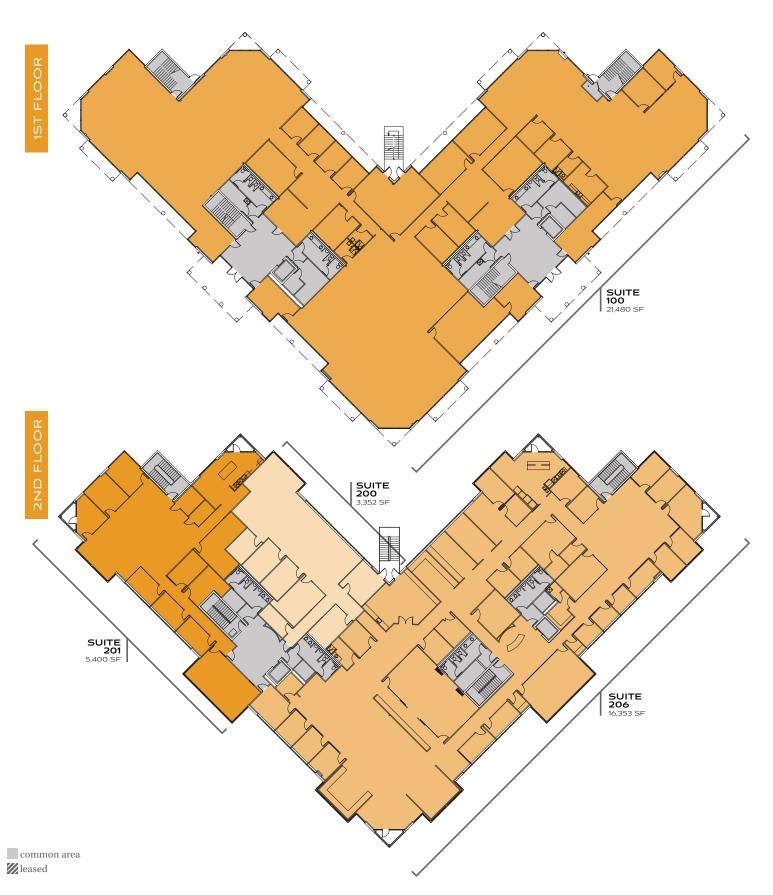

#### Space Available:

Suite 100: 21,480 SF Suite 206: 16,353 SF

Suite 200: 3,352 SF Suite 201: 5,400 SF