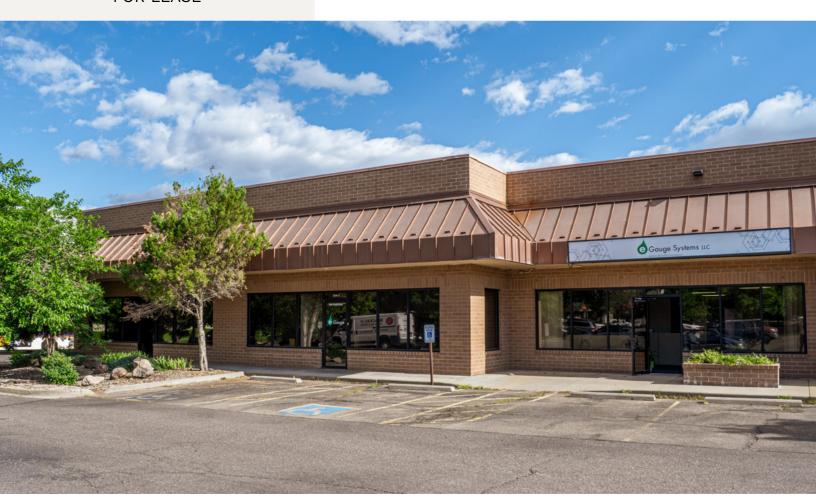

# FLEX/OFFICE/SHOWROOM **FOR LEASE**

# **1644 CONESTOGA STREET BOULDER, COLORADO 80301**

Discover the ideal workspace at 1644 Conestoga Street—a versatile flex/ office/showroom in the heart of Boulder. This well-appointed property features three dock high loading doors, robust 3-phase electrical infrastructure, and an open flex layout. Private offices and in-suite restrooms enhance convenience. Situated near Arapahoe Ave., it offers seamless access to major thoroughfares and nearby attractions, including the vibrant 29th Street Mall and Downtown Boulder. Within walking distance, you'll find a variety of dining options, such as Black Belly Restaurant & Market, Ozo Coffee, and Pica's Taqueria. Don't miss this strategic opportunity for professionals seeking exceptional office space in a bustling neighborhood.