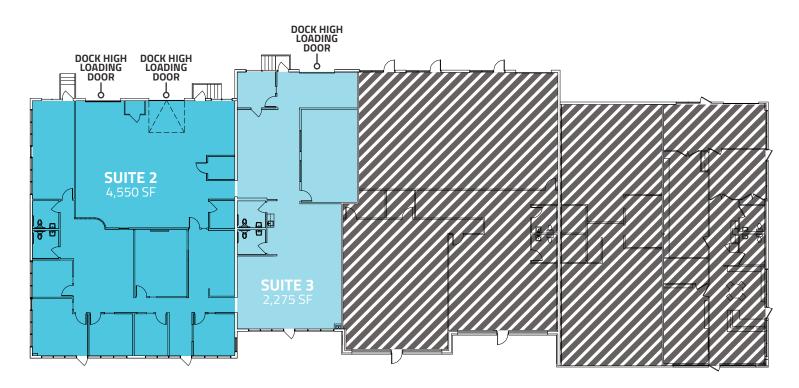

| Available Space: | Suite 2: 4,550 SF   Suite 3: 2,275 SF   Combined Suites: 6,825 SF |  |  |
|------------------|-------------------------------------------------------------------|--|--|
| Lease Rate:      | \$18.75 / SF / NNN                                                |  |  |
| Expenses:        | \$8.14 / SF (Est. 2024)                                           |  |  |
| Parking:         | Ample                                                             |  |  |
| Year Built:      | 1995                                                              |  |  |
| Zoning:          | IG (Industrial - General)                                         |  |  |

# **PROPERTY FEATURES**

- 3-dock high loading doors
- Separately metered utilities
- Heavy 3-phase electrical

- Walkable amenities nearby
- Adjacent to bus stop
- Local Boulder ownership with responsive management

# FLOOR PLAN