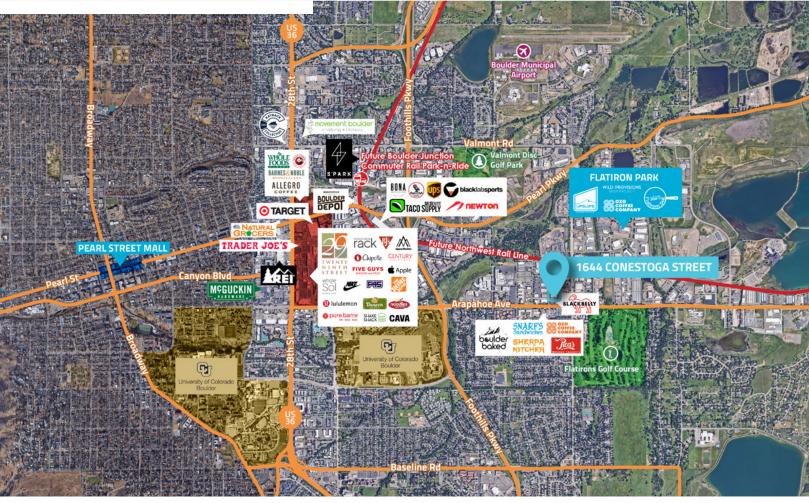

# **1644 CONESTOGA STREET BOULDER, COLORADO 80301**

Discover the ideal workspace at 1644 Conestoga Street—a versatile flex/ office/showroom in the heart of Boulder. This well-appointed property features three dock high loading doors, robust 3-phase electrical infrastructure, and an open flex layout. Private offices and in-suite restrooms enhance convenience. Situated near Arapahoe Ave., it offers seamless access to major thoroughfares and nearby attractions, including the vibrant 29th Street Mall and Downtown Boulder. Within walking distance, you'll find a variety of dining options, such as Black Belly Restaurant & Market, Ozo Coffee, and Pica's Taqueria. Don't miss this strategic opportunity for professionals seeking exceptional office space in a bustling neighborhood.