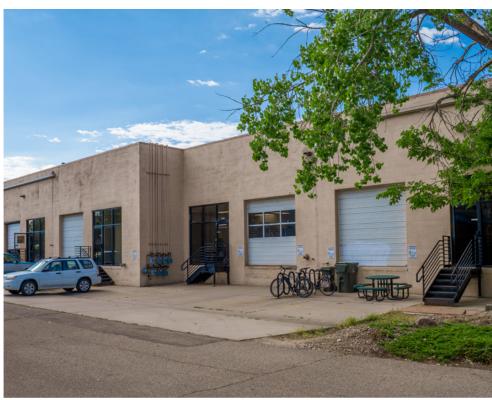

# **1644 CONESTOGA STREET BOULDER, COLORADO 80301**

Discover the ideal workspace at 1644 Conestoga Street—a versatile flex/ office/showroom in the heart of Boulder. This well-appointed property features three dock high loading doors, robust 3-phase electrical infrastructure, and an open flex layout. Private offices and in-suite restrooms enhance convenience. Situated near Arapahoe Ave., it offers seamless access to major thoroughfares and nearby attractions, including the vibrant 29th Street Mall and Downtown Boulder. Within walking distance, you'll find a variety of dining options, such as Black Belly Restaurant & Market, Ozo Coffee, and Pica's Taqueria. Don't miss this strategic opportunity for professionals seeking exceptional office space in a bustling neighborhood.

# **PROPERTY FEATURES**

- 3-dock high loading doors
- Separately metered utilities
- Heavy 3-phase electrical

- Walkable amenities nearby
- Adjacent to bus stop
- Local Boulder ownership with responsive management