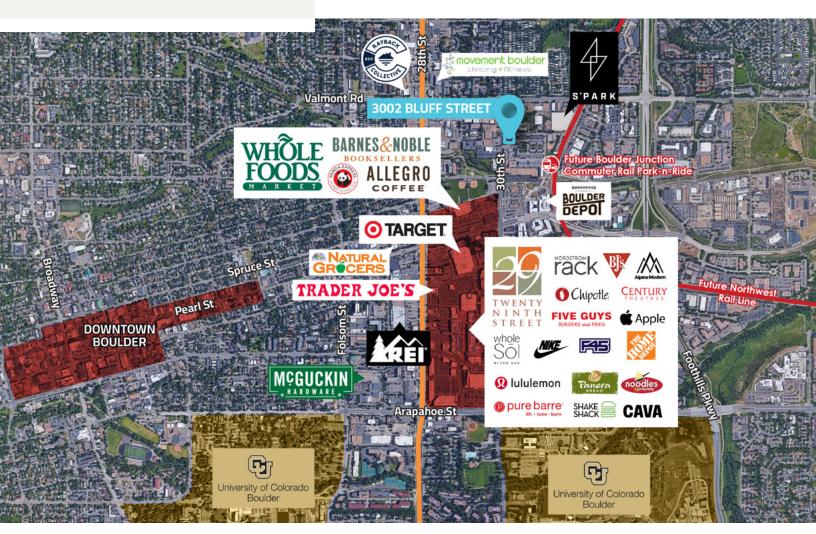

#### Sophisticated office condo for lease at 3002 Bluff Street, Boulder, CO.

This third-floor office condo offers an open layout, three private offices, a large conference room, a convenient kitchenette, and a spacious deck for inspiration breaks complemented by breathtaking Flatirons views. Enjoy direct and secure elevator access for added convenience and the luxury of two reserved underground parking spaces. Nestled in a mixed-use Commercial/Residential community, this space combines urban vibrancy with the tranquility of nearby nature, including Whole Foods, restaurants, shopping, coffee, trails, and bike paths.

- Two reserved covered spaces, plus unrestricted unreserved Steel Yards parking
- Located in a mixed-use Commercial/Residential community
- Walking distance to Twenty Ninth Street Outdoor Mall, popular restaurants, Whole Foods, and Boulder Junction transit center
- Access to nearby trails and bike paths for a balanced work-life environment.