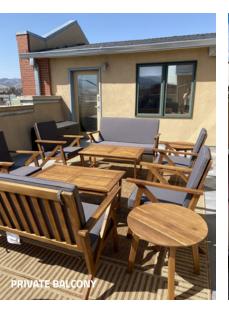

#### Sophisticated office condo for lease at 3002 Bluff Street, Boulder, CO.

This third-floor office condo offers an open layout, three private offices, a large conference room, a convenient kitchenette, and a spacious deck for inspiration breaks complemented by breathtaking Flatirons views. Enjoy direct and secure elevator access for added convenience and the luxury of two reserved underground parking spaces. Nestled in a mixed-use Commercial/Residential community, this space combines urban vibrancy with the tranquility of nearby nature, including Whole Foods, restaurants, shopping, coffee, trails, and bike paths.

#### **PROPERTY FEATURES**

- Unobstructed Flatirons views from the third floor
- Open floor plan for versatile use
- Large deck space for relaxation and outdoor meetings
- Three private offices
- Spacious conference room
- Convenient kitchenette with hookups for water access
- Direct elevator access for ease and accessibility