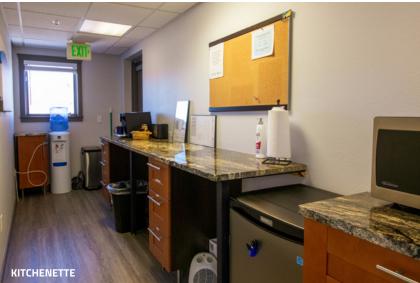

#### Sophisticated office condo for lease at 3002 Bluff Street, Boulder, CO.

This third-floor office condo offers an open layout, three private offices, a large conference room, a convenient kitchenette, and a spacious deck for inspiration breaks complemented by breathtaking Flatirons views. Enjoy direct and secure elevator access for added convenience and the luxury of two reserved underground parking spaces. Nestled in a mixed-use Commercial/Residential community, this space combines urban vibrancy with the tranquility of nearby nature, including Whole Foods, restaurants, shopping, coffee, trails, and bike paths.

#### **PROPERTY FEATURES**

- Unobstructed Flatirons views from the third floor
- Open floor plan for versatile use
- Large deck space for relaxation and outdoor meetings
- Three private offices
- Spacious conference room
- Convenient kitchenette with hookups for water access
- Direct elevator access for ease and accessibility