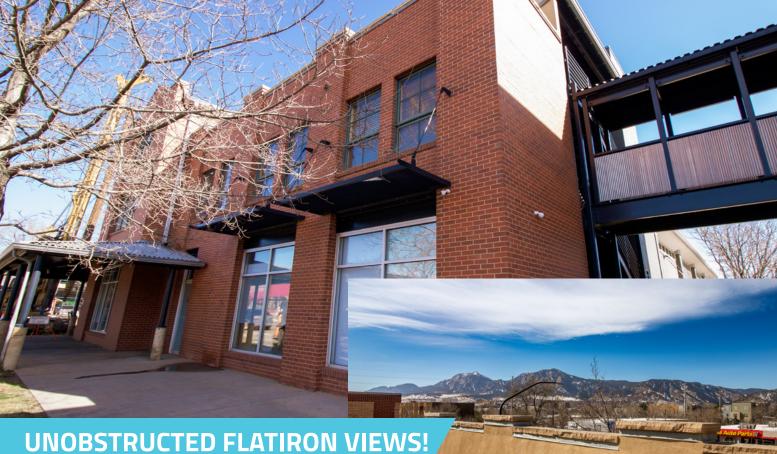

### DIVODSTRUCTED PLATIKUN VIEW

#### Sophisticated office condo for lease at 3002 Bluff Street, Boulder, CO.

This third-floor office condo offers an open layout, three private offices, a large conference room, a convenient kitchenette, and a spacious deck for inspiration breaks complemented by breathtaking Flatirons views. Enjoy direct and secure elevator access for added convenience and the luxury of two reserved underground parking spaces. Nestled in a mixed-use Commercial/Residential community, this space combines urban vibrancy with the tranquility of nearby nature, including Whole Foods, restaurants, shopping, coffee, trails, and bike paths.

#### **PROPERTY FEATURES**

- Unobstructed Flatirons views from the third floor
- Open floor plan for versatile use
- Large deck space for relaxation and outdoor meetings
- Three private offices
- Spacious conference room
- Convenient kitchenette with hookups for water access
- Direct elevator access for ease and accessibility