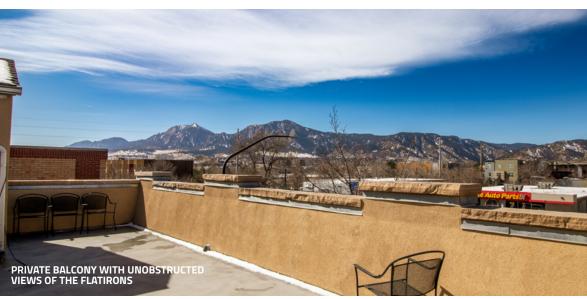

#### Sophisticated office condo for lease at 3002 Bluff Street, Boulder, CO.

This third-floor office condo offers an open layout, three private offices, a large conference room, a convenient kitchenette, and a spacious deck for inspiration breaks complemented by breathtaking Flatirons views. Enjoy direct and secure elevator access for added convenience and the luxury of two reserved underground parking spaces. Nestled in a mixed-use Commercial/Residential community, this space combines urban vibrancy with the tranquility of nearby nature, including Whole Foods, restaurants, shopping, coffee, trails, and bike paths.

#### **PROPERTY FEATURES**

- Unobstructed Flatirons views from the third floor
- Open floor plan for versatile use
- Large deck space for relaxation and outdoor meetings
- Three private offices
- Spacious conference room
- Convenient kitchenette with hookups for water access
- Direct elevator access for ease and accessibility