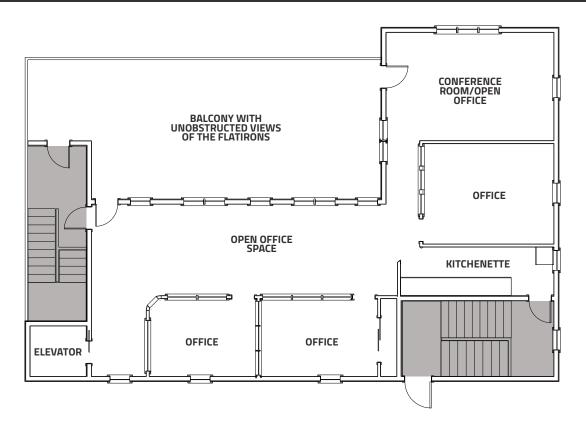

FLOOR PLAN

OFFICE CONDO FOR LEASE

Call us for more information and to set up a tour.

#### Sophisticated office condo for lease at 3002 Bluff Street, Boulder, CO.

This third-floor office condo offers an open layout, three private offices, a large conference room, a convenient kitchenette, and a spacious deck for inspiration breaks complemented by breathtaking Flatirons views. Enjoy direct and secure elevator access for added convenience and the luxury of two reserved underground parking spaces. Nestled in a mixed-use Commercial/Residential community, this space combines urban vibrancy with the tranquility of nearby nature, including Whole Foods, restaurants, shopping, coffee, trails, and bike paths.

#### **PROPERTY FEATURES**

- Unobstructed Flatirons views from the third floor
- Open floor plan for versatile use
- Large deck space for relaxation and outdoor meetings
- Three private offices
- Spacious conference room
- Convenient kitchenette with hookups for water access
- Direct elevator access for ease and accessibility