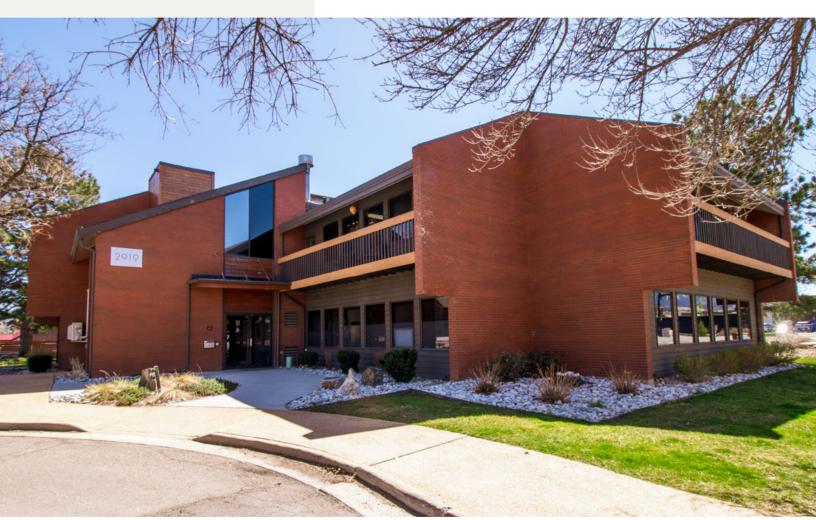

## OFFICE SPACE FOR LEASE INCLUDES EXISTING INFRASTRUCTURE FOR MEDICAL USES

2919 VALMONT ROAD **BOULDER, COLORADO 80301** 

Welcome to this prime 1st-floor office space available for lease. Formerly a dental suite, this versatile area can easily be adapted to suit general or medical office needs. Enjoy the perks of well-maintained common areas, including a welcoming lobby and convenient restroom facilities. Plus, take advantage of the added amenities such as a tennis court and ample on-site surface parking, all nestled in a central Boulder location with seamless access to major thoroughfares like Foothills Parkway and Highways 36 and 119.

### PROPERTY FEATURES

- 1st-floor office space for lease
- Formerly built out as a dental suite but may be converted to a general, medical office space, or personal service uses
- Existing infrastructure to accommodate a new medical user
- Well-maintained common area lobby and restrooms
- Access to tennis courts
- Free on-site surface parking
- A convenient central Boulder location with easy access to Foothills Parkway and Highways 36 and 119