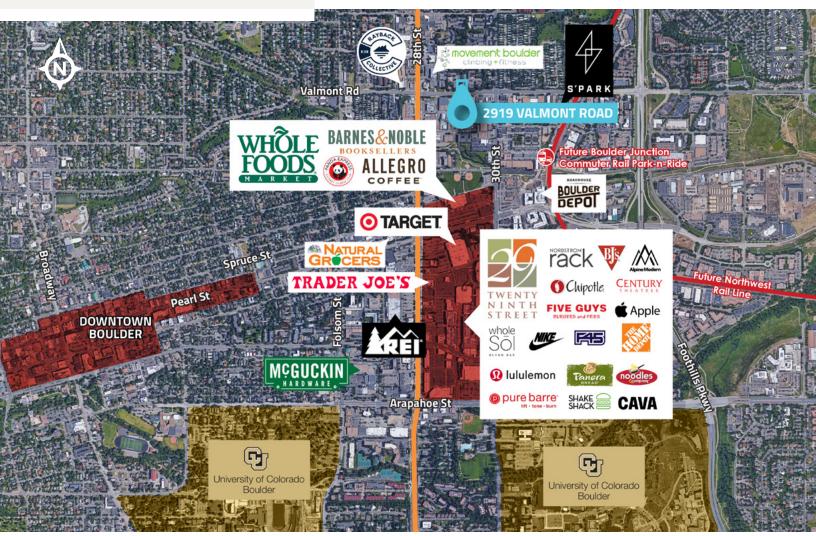

## OFFICE SPACE FOR LEASE INCLUDES EXISTING INFRASTRUCTURE FOR MEDICAL USES

2919 VALMONT ROAD **BOULDER, COLORADO 80301** 

Welcome to this prime 1st-floor office space available for lease. Formerly a dental suite, this versatile area can easily be adapted to suit general or medical office needs. Enjoy the perks of well-maintained common areas, including a welcoming lobby and convenient restroom facilities. Plus, take advantage of the added amenities such as a tennis court and ample on-site surface parking, all nestled in a central Boulder location with seamless access to major thoroughfares like Foothills Parkway and Highways 36 and 119.

### PROPERTY FEATURES

- 1st-floor office space for lease
- Formerly built out as a dental suite but may be converted to a general, medical office space, or personal service uses
- Existing infrastructure to accommodate a new medical user
- Well-maintained common area lobby and restrooms
- Access to tennis courts
- Free on-site surface parking
- A convenient central Boulder location with easy access to Foothills Parkway and Highways 36 and 119