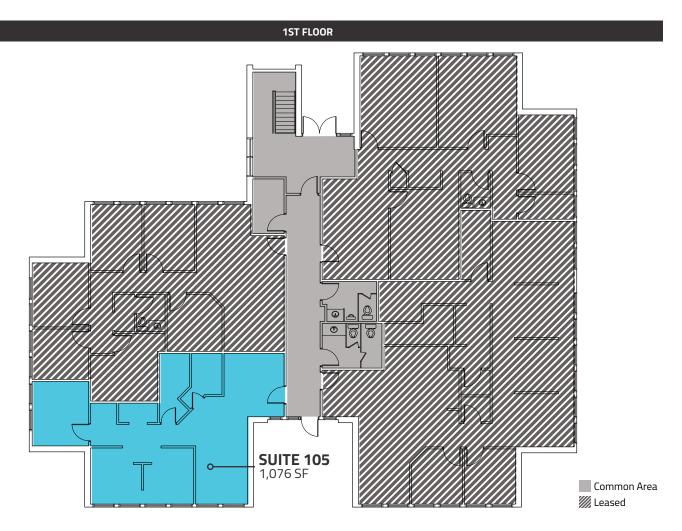

Call us for more information and to set up a tour.

| - | _ | _ | M   |  |
|---|---|---|-----|--|
|   | _ | - | 11/ |  |
| _ |   |   | IV  |  |

| Suite 105:  | 1,076 SF                 |  |  |
|-------------|--------------------------|--|--|
| Lease Rate: | \$17.50 / SF / NNN       |  |  |
| Expenses:   | \$14.08 / SF (Est. 2024) |  |  |
| Available:  | Now                      |  |  |

### PROPERTY FEATURES

- 1st-floor office space for lease
- Formerly built out as a dental suite but may be converted to a general, medical office space, or personal service uses
- Existing infrastructure to accommodate a new medical user
- Well-maintained common area lobby and restrooms
- Access to tennis courts
- Free on-site surface parking
- A convenient central Boulder location with easy access to Foothills Parkway and Highways 36 and 119