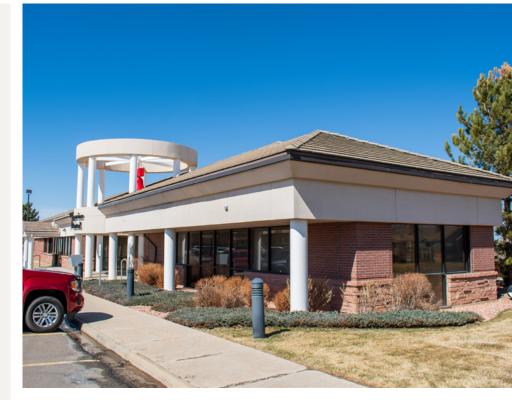

# OFFICE/RETAIL SPACE FOR LEASE

1697 COALTON ROAD SUPERIOR, COLORADO 80027

## Safeway anchored Office/Retail/Medical Space located in the Rock Creek Village shopping center of Superior, CO.

Unit is bright and spacious, with great signage opportunity, and is highly visible from Coalton Road and Rock Creek Parkway. Endless parking, and surrounded by an abundance of rooftops (customers)! Adjacent to Community Park and in walking distance to Flatirons Crossing Mall.