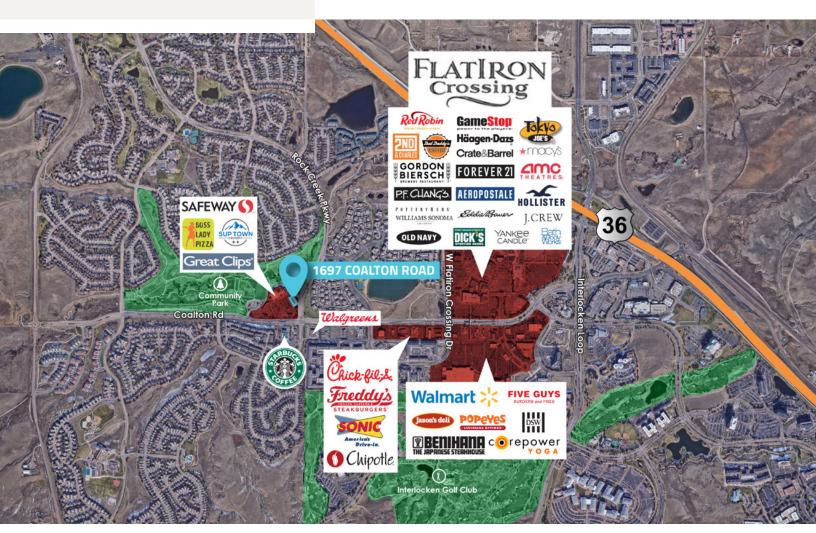

## Safeway anchored Office/Retail/Medical Space located in the Rock Creek Village shopping center of Superior, CO.

Unit is bright and spacious, with great signage opportunity, and is highly visible from Coalton Road and Rock Creek Parkway. Endless parking, and surrounded by an abundance of rooftops (customers)! Adjacent to Community Park and in walking distance to Flatirons Crossing Mall.