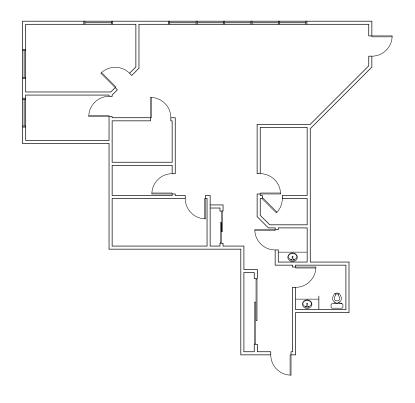

Retail/Medical Space located in the Rock Creek Village shopping center of Superior, CO.

Unit is bright and spacious, with great signage opportunity, and is highly visible from Coalton Road and Rock Creek Parkway. Endless parking, and surrounded by an abundance of rooftops (customers)! Adjacent to Community Park and in walking distance to Flatirons Crossing Mall.

Call us for more information and to set up a tour.



## **TERMS**

Size: 1,779 SF

Lease Rate: \$17.50 / SF / NNN

Expenses: \$12.53 / SF (Est. 2024)

## **PROPERTY FEATURES**

- Suite C is a first-floor office space with a reception area, 6 private offices, an in-suite restroom, and storage
- Bountiful free parking
- Within walking distance to a multitude of amenities
- Quick access from highway 36



#### UNIT C - FLOOR PLAN

















Call us for more information and to set up a tour.



#### CHRISTIAN SMITH **Senior Broker Associate**

720.530.0174 christian@deancallan.com

DEAN CALLAN & COMPANY, INC.

1510 28th Street, Suite 200 Boulder, Colorado 80303 303.449.1420 | www.deancallan.com



All information furnished regarding this property is obtained from sources deemed reliable. Dean Callan & Company, Inc. makes no representation, guarantee or warranty, expressed or implied, as to the accuracy thereof.