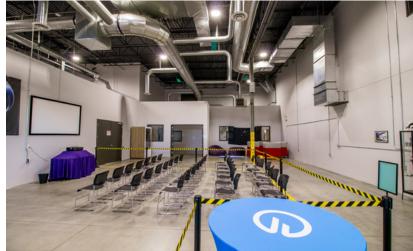

- Paint booth station
- Dust evacuation system
- Radiant heat for comfort and efficiency
  Full up machine shop
- A 1,100 SF ISO-7 rated cleanroom
- Electronics assembly area

- Thermal/TVAC chambers
- Locker room with private showers
- Recently painted exterior
- Breathtaking mountain views
- Near restaurants and amenities
- Easy access to E-470 & Hwy 287