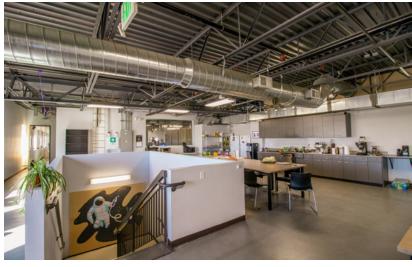

# 1460 OVERLOOK DRIVE LAFAYETTE, COLORADO 80026

Seize this unique opportunity to sublease a Class A Flex facility in Lafayette, CO (Boulder County). Built in 2007, the facility boasts a high bay warehouse, 15 grade-level doors (12'x14'), and a generous 22' clear height, catering to diverse operational needs. With 2,500 Amps, 480 volts, and 3-phase electricity, it ensures robust energy supply. The office space is meticulously designed, featuring a captivating showroom/lobby with panoramic mountain views, lofty open ceilings, and expansive open areas. Offering multiple conference/training rooms, private offices, spacious breakrooms, and a locker room with private showers, it's designed for comfort and productivity. Strategically located near dining options and amenities, with easy access to E-470 and Hwy 287.

- Paint booth station
- Dust evacuation system
- Radiant heat for comfort and efficiency
  Full up machine shop
- A 1,100 SF ISO-7 rated cleanroom
- Electronics assembly area

- Thermal/TVAC chambers
- Locker room with private showers
- Recently painted exterior
- Breathtaking mountain views
- Near restaurants and amenities
- Easy access to E-470 & Hwy 287