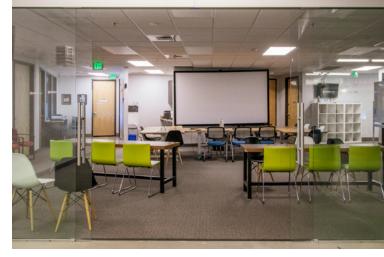

# 1460 OVERLOOK DRIVE LAFAYETTE, COLORADO 80026

Seize this unique opportunity to sublease a Class A Flex facility in Lafayette, CO (Boulder County). Built in 2007, the facility boasts a high bay warehouse, 15 grade-level doors (12'x14'), and a generous 22' clear height, catering to diverse operational needs. With 2,500 Amps, 480 volts, and 3-phase electricity, it ensures robust energy supply. The office space is meticulously designed, featuring a captivating showroom/lobby with panoramic mountain views, lofty open ceilings, and expansive open areas. Offering multiple conference/training rooms, private offices, spacious breakrooms, and a locker room with private showers, it's designed for comfort and productivity. Strategically located near dining options and amenities, with easy access to E-470 and Hwy 287.

# PROPERTY FEATURES

- Class A Flex facility for sublease
- Built in 2007

**TERMS** 

- 2,500 Amps, 480 Volt, 3 Phase electricity
- Fifteen 12' x 14'grade-level doors
- Clear height of 22 feet
- Spacious interior