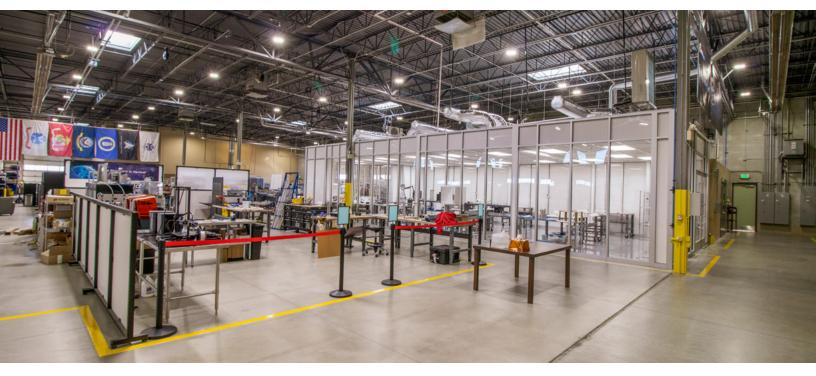

# 1460 OVERLOOK DRIVE LAFAYETTE, COLORADO 80026

Seize this unique opportunity to sublease a Class A Flex facility in Lafayette, CO (Boulder County). Built in 2007, the facility boasts a high bay warehouse, 15 grade-level doors (12'x14'), and a generous 22' clear height, catering to diverse operational needs. With 2,500 Amps, 480 volts, and 3-phase electricity, it ensures robust energy supply. The office space is meticulously designed, featuring a captivating showroom/lobby with panoramic mountain views, lofty open ceilings, and expansive open areas. Offering multiple conference/training rooms, private offices, spacious breakrooms, and a locker room with private showers, it's designed for comfort and productivity. Strategically located near dining options and amenities, with easy access to E-470 and Hwy 287.

- Paint booth station
- Dust evacuation system
- Radiant heat for comfort and efficiency
  Full up machine shop
- A 1,100 SF ISO-7 rated cleanroom
- Electronics assembly area

- Thermal/TVAC chambers
- Locker room with private showers
- Recently painted exterior
- Breathtaking mountain views
- Near restaurants and amenities
- Easy access to E-470 & Hwy 287