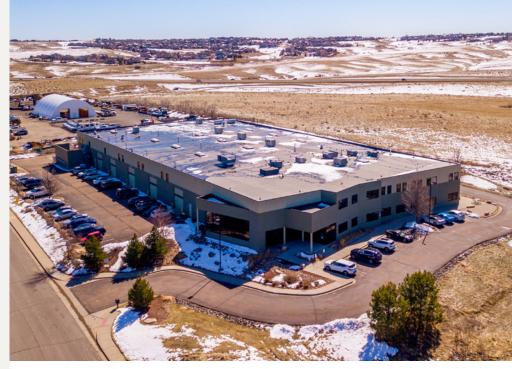

# 1460 OVERLOOK DRIVE LAFAYETTE, COLORADO 80026

Seize this unique opportunity to sublease a Class A Flex facility in Lafayette, CO (Boulder County). Built in 2007, the facility boasts a high bay warehouse, 15 grade-level doors (12'x14'), and a generous 22' clear height, catering to diverse operational needs. With 2,500 Amps, 480 volts, and 3-phase electricity, it ensures robust energy supply. The office space is meticulously designed, featuring a captivating showroom/lobby with panoramic mountain views, lofty open ceilings, and expansive open areas. Offering multiple conference/training rooms, private offices, spacious breakrooms, and a locker room with private showers, it's designed for comfort and productivity. Strategically located near dining options and amenities, with easy access to E-470 and Hwy 287.

# PROPERTY FEATURES

- Class A Flex facility for sublease
- Built in 2007

**TERMS** 

- 2,500 Amps, 480 Volt, 3 Phase electricity
- Fifteen 12' x 14'grade-level doors
- Clear height of 22 feet
- Spacious interior