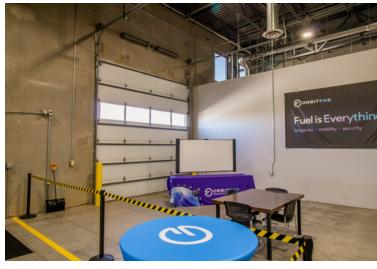

# 1460 OVERLOOK DRIVE LAFAYETTE, COLORADO 80026

Seize this unique opportunity to sublease a Class A Flex facility in Lafayette, CO (Boulder County). Built in 2007, the facility boasts a high bay warehouse, 15 grade-level doors (12'x14'), and a generous 22' clear height, catering to diverse operational needs. With 2,500 Amps, 480 volts, and 3-phase electricity, it ensures robust energy supply. The office space is meticulously designed, featuring a captivating showroom/lobby with panoramic mountain views, lofty open ceilings, and expansive open areas. Offering multiple conference/training rooms, private offices, spacious breakrooms, and a locker room with private showers, it's designed for comfort and productivity. Strategically located near dining options and amenities, with easy access to E-470 and Hwy 287.

# PROPERTY FEATURES

- Class A Flex facility for sublease
- Built in 2007

**TERMS** 

- 2,500 Amps, 480 Volt, 3 Phase electricity
- Fifteen 12' x 14'grade-level doors
- Clear height of 22 feet
- Spacious interior