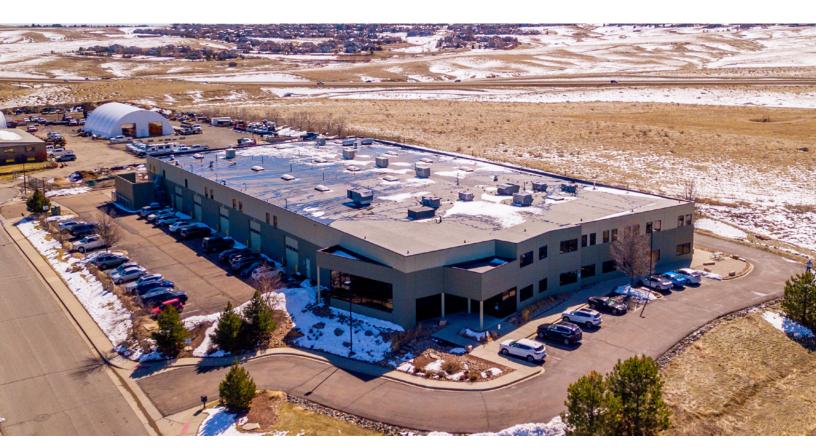

# CLASS A INDUSTRIAL/FLEX BUILDING FOR SUBLEASE

# 1460 OVERLOOK DRIVE LAFAYETTE, COLORADO 80026

Seize this unique opportunity to sublease a Class A Flex facility in Lafayette, CO (Boulder County). Built in 2007, the facility boasts a high bay warehouse, 15 grade-level doors (12'x14'), and a generous 22' clear height, catering to diverse operational needs. With 2,500 Amps, 480 volts, and 3-phase electricity, it ensures robust energy supply. The office space is meticulously designed, featuring a captivating showroom/lobby with panoramic mountain views, lofty open ceilings, and expansive open areas. Offering multiple conference/training rooms, private offices, spacious breakrooms, and a locker room with private showers, it's designed for comfort and productivity. Strategically located near dining options and amenities, with easy access to E-470 and Hwy 287.

# PROPERTY FEATURES

- Class A Flex facility for sublease
- Built in 2007

**TERMS** 

- 2,500 Amps, 480 Volt, 3 Phase electricity
- Fifteen 12' x 14'grade-level doors
- Clear height of 22 feet
- Spacious interior