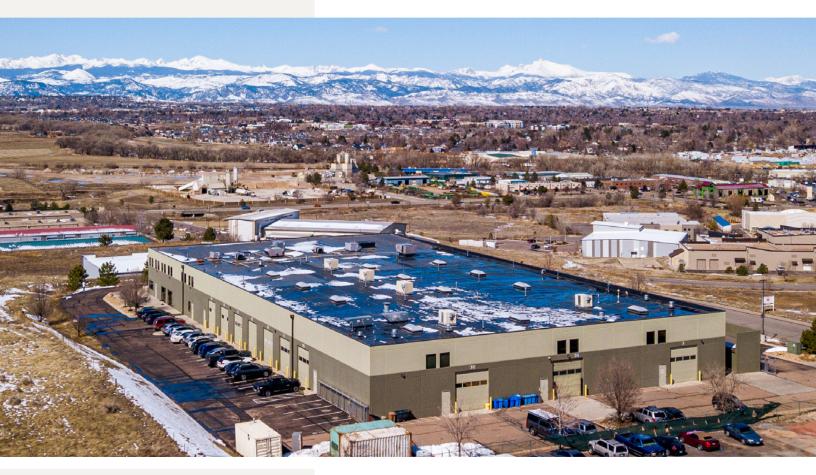

# CLASS A INDUSTRIAL/FLEX BUILDING FOR SUBLEASE

# 1460 OVERLOOK DRIVE LAFAYETTE, COLORADO 80026

Seize this unique opportunity to sublease a Class A Flex facility in Lafayette, CO (Boulder County). Built in 2007, the facility boasts a high bay warehouse, 15 grade-level doors (12'x14'), and a generous 22' clear height, catering to diverse operational needs. With 2,500 Amps, 480 volts, and 3-phase electricity, it ensures robust energy supply. The office space is meticulously designed, featuring a captivating showroom/lobby with panoramic mountain views, lofty open ceilings, and expansive open areas. Offering multiple conference/training rooms, private offices, spacious breakrooms, and a locker room with private showers, it's designed for comfort and productivity. Strategically located near dining options and amenities, with easy access to E-470 and Hwy 287.

# PROPERTY FEATURES

- Class A Flex facility for sublease
- Built in 2007

**TERMS** 

- 2,500 Amps, 480 Volt, 3 Phase electricity
- Fifteen 12' x 14'grade-level doors
- Clear height of 22 feet
- Spacious interior