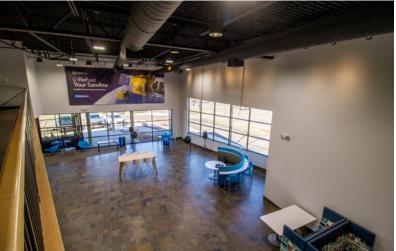

# 1460 OVERLOOK DRIVE LAFAYETTE, COLORADO 80026

Seize this unique opportunity to sublease a Class A Flex facility in Lafayette, CO (Boulder County). Built in 2007, the facility boasts a high bay warehouse, 15 grade-level doors (12'x14'), and a generous 22' clear height, catering to diverse operational needs. With 2,500 Amps, 480 volts, and 3-phase electricity, it ensures robust energy supply. The office space is meticulously designed, featuring a captivating showroom/lobby with panoramic mountain views, lofty open ceilings, and expansive open areas. Offering multiple conference/training rooms, private offices, spacious breakrooms, and a locker room with private showers, it's designed for comfort and productivity. Strategically located near dining options and amenities, with easy access to E-470 and Hwy 287.