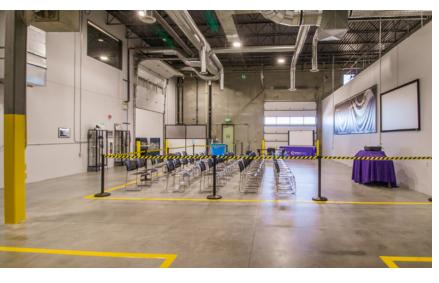

# 1460 OVERLOOK DRIVE LAFAYETTE, COLORADO 80026

Seize this unique opportunity to sublease a Class A Flex facility in Lafayette, CO (Boulder County). Built in 2007, the facility boasts a high bay warehouse, 15 grade-level doors (12'x14'), and a generous 22' clear height, catering to diverse operational needs. With 2,500 Amps, 480 volts, and 3-phase electricity, it ensures robust energy supply. The office space is meticulously designed, featuring a captivating showroom/lobby with panoramic mountain views, lofty open ceilings, and expansive open areas. Offering multiple conference/training rooms, private offices, spacious breakrooms, and a locker room with private showers, it's designed for comfort and productivity. Strategically located near dining options and amenities, with easy access to E-470 and Hwy 287.

# PROPERTY FEATURES

- Class A Flex facility for sublease
- Built in 2007

**TERMS** 

- 2,500 Amps, 480 Volt, 3 Phase electricity
- Fifteen 12' x 14'grade-level doors
- Clear height of 22 feet
- Spacious interior