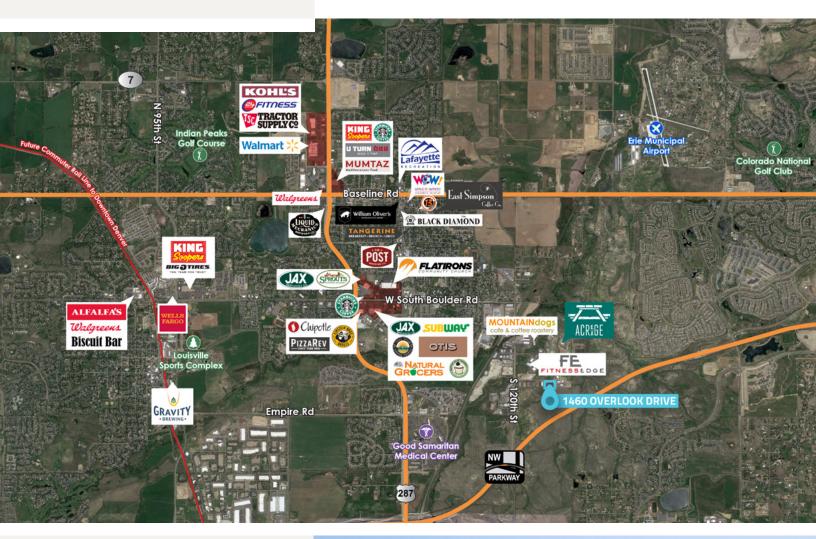

# 1460 OVERLOOK DRIVE LAFAYETTE, COLORADO 80026

Seize this unique opportunity to sublease a Class A Flex facility in Lafayette, CO (Boulder County). Built in 2007, the facility boasts a high bay warehouse, 15 grade-level doors (12'x14'), and a generous 22' clear height, catering to diverse operational needs. With 2,500 Amps, 480 volts, and 3-phase electricity, it ensures robust energy supply. The office space is meticulously designed, featuring a captivating showroom/lobby with panoramic mountain views, lofty open ceilings, and expansive open areas. Offering multiple conference/training rooms, private offices, spacious breakrooms, and a locker room with private showers, it's designed for comfort and productivity. Strategically located near dining options and amenities, with easy access to E-470 and Hwy 287.