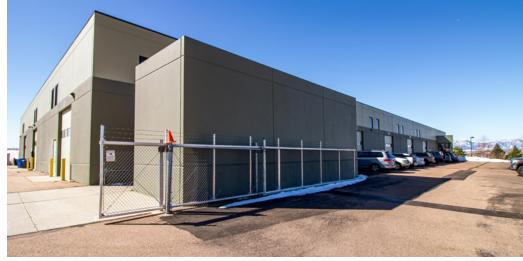

# 1460 OVERLOOK DRIVE LAFAYETTE, COLORADO 80026

Seize this unique opportunity to sublease a Class A Flex facility in Lafayette, CO (Boulder County). Built in 2007, the facility boasts a high bay warehouse, 15 grade-level doors (12'x14'), and a generous 22' clear height, catering to diverse operational needs. With 2,500 Amps, 480 volts, and 3-phase electricity, it ensures robust energy supply. The office space is meticulously designed, featuring a captivating showroom/lobby with panoramic mountain views, lofty open ceilings, and expansive open areas. Offering multiple conference/training rooms, private offices, spacious breakrooms, and a locker room with private showers, it's designed for comfort and productivity. Strategically located near dining options and amenities, with easy access to E-470 and Hwy 287.

# PROPERTY FEATURES

- Class A Flex facility for sublease
- Built in 2007

**TERMS** 

- 2,500 Amps, 480 Volt, 3 Phase electricity
- Fifteen 12' x 14'grade-level doors
- Clear height of 22 feet
- Spacious interior