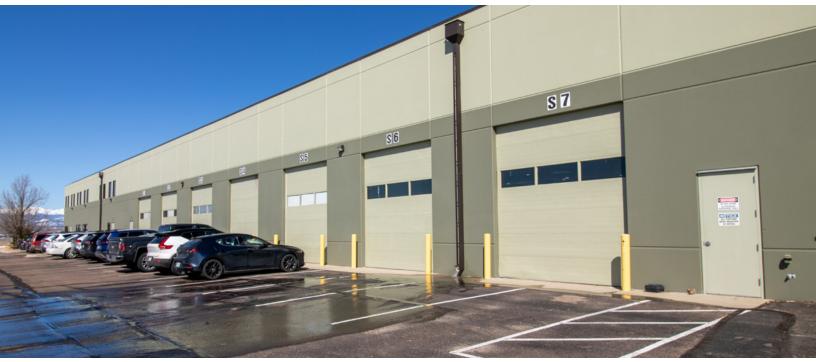

# PROPERTY FEATURES

- Class A Flex facility for sublease
- Built in 2007

**TERMS** 

- 2,500 Amps, 480 Volt, 3 Phase electricity
- Fifteen 12' x 14'grade-level doors
- Clear height of 22 feet
- Spacious interior