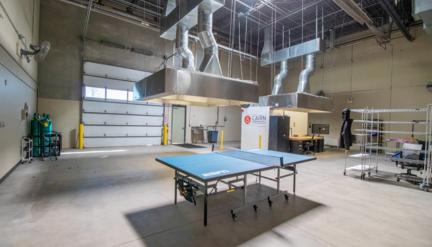

# 1460 OVERLOOK DRIVE LAFAYETTE, COLORADO 80026

Seize this unique opportunity to sublease a Class A Flex facility in Lafayette, CO (Boulder County). Built in 2007, the facility boasts a high bay warehouse, 15 grade-level doors (12'x14'), and a generous 22' clear height, catering to diverse operational needs. With 2,500 Amps, 480 volts, and 3-phase electricity, it ensures robust energy supply. The office space is meticulously designed, featuring a captivating showroom/lobby with panoramic mountain views, lofty open ceilings, and expansive open areas. Offering multiple conference/training rooms, private offices, spacious breakrooms, and a locker room with private showers, it's designed for comfort and productivity. Strategically located near dining options and amenities, with easy access to E-470 and Hwy 287.

- Paint booth station
- Dust evacuation system
- Radiant heat for comfort and efficiency
  Full up machine shop
- A 1,100 SF ISO-7 rated cleanroom
- Electronics assembly area

- Thermal/TVAC chambers
- Locker room with private showers
- Recently painted exterior
- Breathtaking mountain views
- Near restaurants and amenities
- Easy access to E-470 & Hwy 287