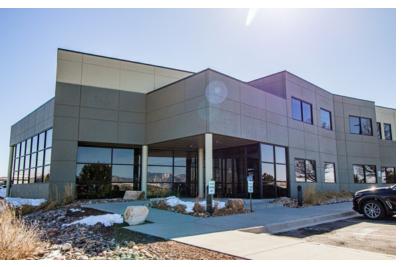

# 1460 OVERLOOK DRIVE LAFAYETTE, COLORADO 80026

Seize this unique opportunity to sublease a Class A Flex facility in Lafayette, CO (Boulder County). Built in 2007, the facility boasts a high bay warehouse, 15 grade-level doors (12'x14'), and a generous 22' clear height, catering to diverse operational needs. With 2,500 Amps, 480 volts, and 3-phase electricity, it ensures robust energy supply. The office space is meticulously designed, featuring a captivating showroom/lobby with panoramic mountain views, lofty open ceilings, and expansive open areas. Offering multiple conference/training rooms, private offices, spacious breakrooms, and a locker room with private showers, it's designed for comfort and productivity. Strategically located near dining options and amenities, with easy access to E-470 and Hwy 287.

# PROPERTY FEATURES

- Class A Flex facility for sublease
- Built in 2007

**TERMS** 

- 2,500 Amps, 480 Volt, 3 Phase electricity
- Fifteen 12' x 14'grade-level doors
- Clear height of 22 feet
- Spacious interior