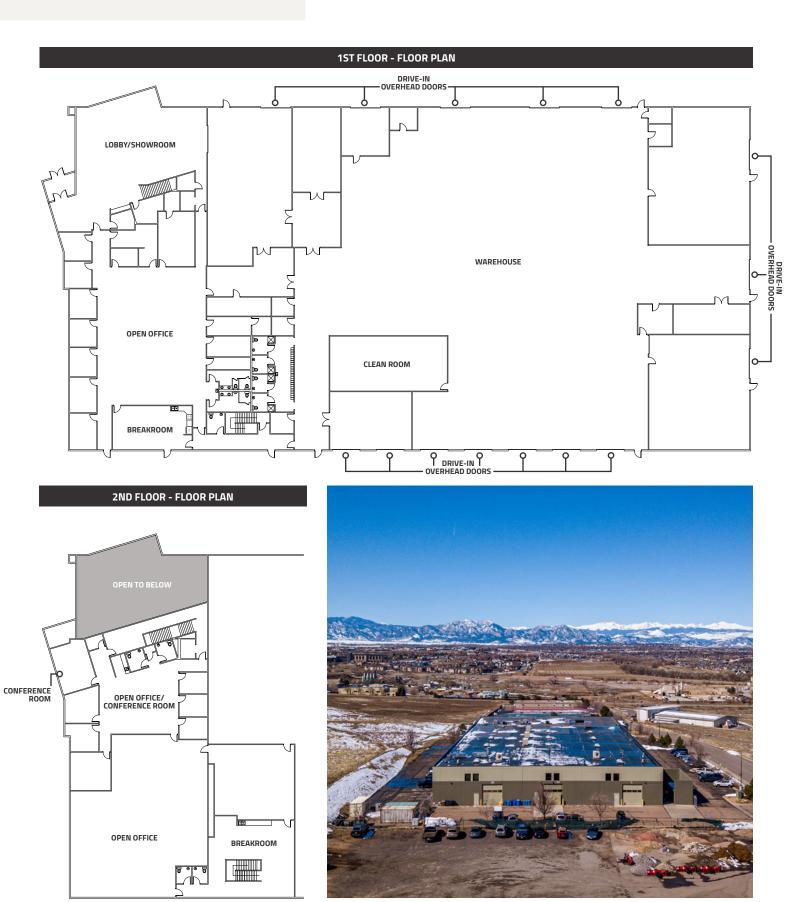

# 1460 OVERLOOK DRIVE LAFAYETTE, COLORADO 80026

Seize this unique opportunity to sublease a Class A Flex facility in Lafayette, CO (Boulder County). Built in 2007, the facility boasts a high bay warehouse, 15 grade-level doors (12'x14'), and a generous 22' clear height, catering to diverse operational needs. With 2,500 Amps, 480 volts, and 3-phase electricity, it ensures robust energy supply. The office space is meticulously designed, featuring a captivating showroom/lobby with panoramic mountain views, lofty open ceilings, and expansive open areas. Offering multiple conference/training rooms, private offices, spacious breakrooms, and a locker room with private showers, it's designed for comfort and productivity. Strategically located near dining options and amenities, with easy access to E-470 and Hwy 287.

# PROPERTY FEATURES

- Class A Flex facility for sublease
- Built in 2007

**TERMS** 

- 2,500 Amps, 480 Volt, 3 Phase electricity
- Fifteen 12' x 14'grade-level doors
- Clear height of 22 feet
- Spacious interior

- Paint booth station
- Dust evacuation system
- Radiant heat for comfort and efficiency
  Full up machine shop
- A 1,100 SF ISO-7 rated cleanroom
- Electronics assembly area

- Thermal/TVAC chambers
- Locker room with private showers
- Recently painted exterior
- Breathtaking mountain views
- Near restaurants and amenities
- Easy access to E-470 & Hwy 287