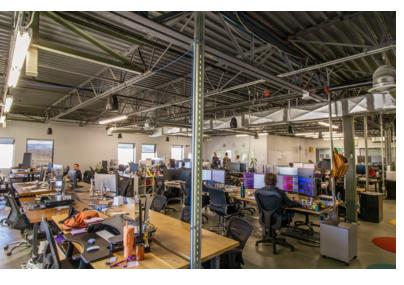

# 1460 OVERLOOK DRIVE LAFAYETTE, COLORADO 80026

Seize this unique opportunity to sublease a Class A Flex facility in Lafayette, CO (Boulder County). Built in 2007, the facility boasts a high bay warehouse, 15 grade-level doors (12'x14'), and a generous 22' clear height, catering to diverse operational needs. With 2,500 Amps, 480 volts, and 3-phase electricity, it ensures robust energy supply. The office space is meticulously designed, featuring a captivating showroom/lobby with panoramic mountain views, lofty open ceilings, and expansive open areas. Offering multiple conference/training rooms, private offices, spacious breakrooms, and a locker room with private showers, it's designed for comfort and productivity. Strategically located near dining options and amenities, with easy access to E-470 and Hwy 287.

# PROPERTY FEATURES

- Class A Flex facility for sublease
- Built in 2007

**TERMS** 

- 2,500 Amps, 480 Volt, 3 Phase electricity
- Fifteen 12' x 14'grade-level doors
- Clear height of 22 feet
- Spacious interior

- Paint booth station
- Dust evacuation system
- Radiant heat for comfort and efficiency
  Full up machine shop
- A 1,100 SF ISO-7 rated cleanroom
- Electronics assembly area

- Thermal/TVAC chambers
- Locker room with private showers
- Recently painted exterior
- Breathtaking mountain views
- Near restaurants and amenities
- Easy access to E-470 & Hwy 287