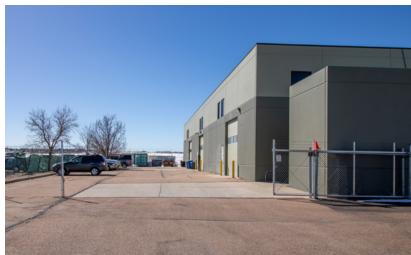

# PROPERTY FEATURES

- Class A Flex facility for sublease
- Built in 2007

**TERMS** 

- 2,500 Amps, 480 Volt, 3 Phase electricity
- Fifteen 12' x 14'grade-level doors
- Clear height of 22 feet
- Spacious interior

- Paint booth station
- Dust evacuation system
- Radiant heat for comfort and efficiency
  Full up machine shop
- A 1,100 SF ISO-7 rated cleanroom
- Electronics assembly area

- Thermal/TVAC chambers
- Locker room with private showers
- Recently painted exterior
- Breathtaking mountain views
- Near restaurants and amenities
- Easy access to E-470 & Hwy 287