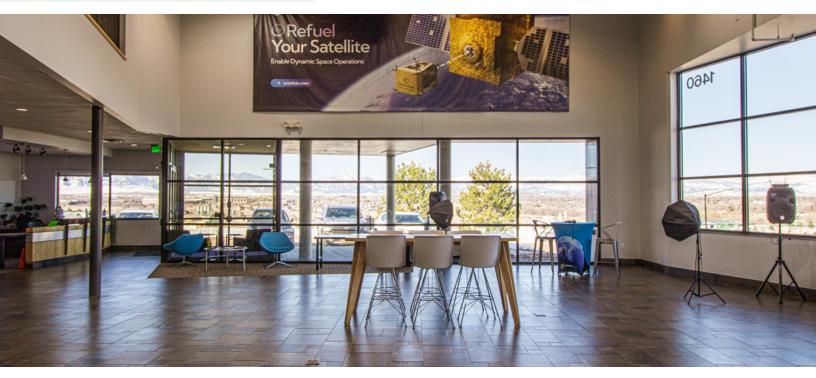

# 1460 OVERLOOK DRIVE LAFAYETTE, COLORADO 80026

Seize this unique opportunity to sublease a Class A Flex facility in Lafayette, CO (Boulder County). Built in 2007, the facility boasts a high bay warehouse, 15 grade-level doors (12'x14'), and a generous 22' clear height, catering to diverse operational needs. With 2,500 Amps, 480 volts, and 3-phase electricity, it ensures robust energy supply. The office space is meticulously designed, featuring a captivating showroom/lobby with panoramic mountain views, lofty open ceilings, and expansive open areas. Offering multiple conference/training rooms, private offices, spacious breakrooms, and a locker room with private showers, it's designed for comfort and productivity. Strategically located near dining options and amenities, with easy access to E-470 and Hwy 287.