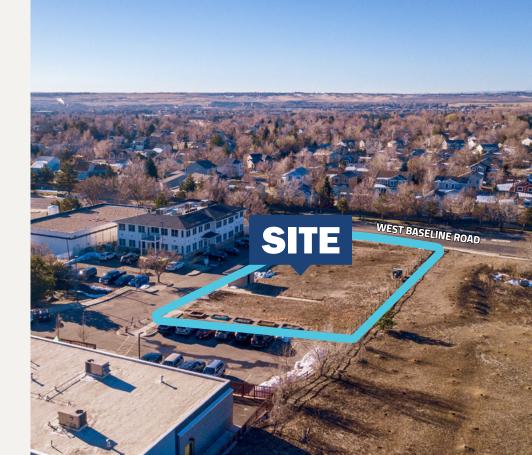

# COMMERCIAL LOT 0.4 ACRES FOR SALE \$375,000

1323 WEST BASELINE ROAD LAFAYETTE, COLORADO 80026

Discover the potential of this strategically located property, approved for a 5,100 sq. ft. single-story or a 6,660 sq. ft. two-story building. With M-1 & PUD zoning, it's ideal for a variety of uses from medical to R&D. Situated on Baseline Road, it offers excellent visibility, and traffic flow to Hwy 287. The site is prepped with utilities and stormwater detention, plus a parking ratio of 4:1,000 sq. ft. It's designed for 1 to 4 tenants, making it a versatile choice for businesses seeking a prime Boulder County location.

## TERMS & BUILDING INFORMATION

| Location:       | 1323 West Baseline Road, Lafayette, Colorado 80026                                                                         |
|-----------------|----------------------------------------------------------------------------------------------------------------------------|
| Price:          | \$375,000                                                                                                                  |
| Size:           | ~17,934 sq ft (Approximately 0.41 acres)                                                                                   |
| County:         | Boulder                                                                                                                    |
| Zoning:         | M-1 & PUD Zoning                                                                                                           |
| Utilities:      | Water, sewer, electricity, and gas on-site                                                                                 |
| Use:            | Medical facilities, professional/technical offices, restaurants, veterinary services, R&D, and more                        |
| Property Tours: | Property tours are available upon request. To schedule a property tour, please call Dean Callan & Company at 303.449.1420. |

#### PROPERTY FEATURES

- **Flexibility in Design:** Approved for either a single-story building of 5,100 sq. ft. or a two-story building of 6,660 sq. ft., catering to diverse architectural preferences.
- **Versatile Zoning:** M-1 & PUD zoning supports a wide range of uses including medical facilities, professional/technical offices, restaurants, veterinary services, R&D, and more.
- **Prime Location:** Offers frontage access and prominent exposure on Baseline Road, a major east-west artery facilitating traffic to and from Boulder, as well as immediate access to Hwy 287.
- **Ready Infrastructure:** Utilities are pre-installed to the site, and an onsite stormwater detention system is already in place, simplifying development efforts.
- Ample Parking: A generous parking ratio of 4:1,000 sq. ft. ensures convenience for tenants and visitors alike.
- **Customizable Tenant Spaces:** The building may be designed to accommodate 1 to 4 tenants with minimal common areas, allowing for tailored space solutions.