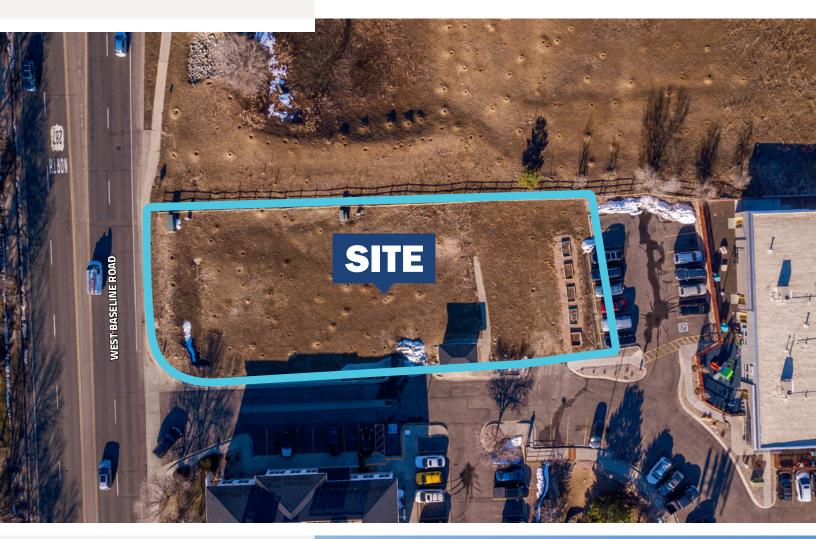

# COMMERCIAL LOT 0.4 ACRES FOR SALE \$375,000

1323 WEST BASELINE ROAD LAFAYETTE, COLORADO 80026

Discover the potential of this strategically located property, approved for a 5,100 sq. ft. single-story or a 6,660 sq. ft. two-story building. With M-1 & PUD zoning, it's ideal for a variety of uses from medical to R&D. Situated on Baseline Road, it offers excellent visibility, and traffic flow to Hwy 287. The site is prepped with utilities and stormwater detention, plus a parking ratio of 4:1,000 sq. ft. It's designed for 1 to 4 tenants, making it a versatile choice for businesses seeking a prime Boulder County location.

## TERMS & BUILDING INFORMATION

| Location:       | 1323 West Baseline Road, Lafayette, Colorado 80026                                                                         |
|-----------------|----------------------------------------------------------------------------------------------------------------------------|
| Price:          | \$375,000                                                                                                                  |
| Size:           | ~17,934 sq ft (Approximately 0.41 acres)                                                                                   |
| County:         | Boulder                                                                                                                    |
| Zoning:         | M-1 & PUD Zoning                                                                                                           |
| Utilities:      | Water, sewer, electricity, and gas on-site                                                                                 |
| Use:            | Medical facilities, professional/technical offices, restaurants, veterinary services, R&D, and more                        |
| Property Tours: | Property tours are available upon request. To schedule a property tour, please call Dean Callan & Company at 303.449.1420. |