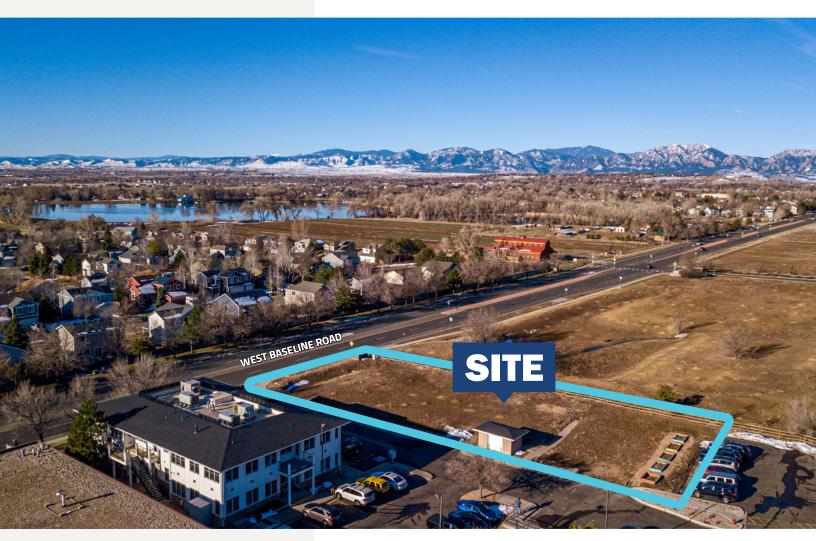

# COMMERCIAL LOT 0.4 ACRES FOR SALE \$375,000

1323 WEST BASELINE ROAD LAFAYETTE, COLORADO 80026

Discover the potential of this strategically located property, approved for a 5,100 sq. ft. single-story or a 6,660 sq. ft. two-story building. With M-1 & PUD zoning, it's ideal for a variety of uses from medical to R&D. Situated on Baseline Road, it offers excellent visibility, and traffic flow to Hwy 287. The site is prepped with utilities and stormwater detention, plus a parking ratio of 4:1,000 sq. ft. It's designed for 1 to 4 tenants, making it a versatile choice for businesses seeking a prime Boulder County location.

#### PROPERTY FEATURES

- **Flexibility in Design:** Approved for either a single-story building of 5,100 sq. ft. or a two-story building of 6,660 sq. ft., catering to diverse architectural preferences.
- **Versatile Zoning:** M-1 & PUD zoning supports a wide range of uses including medical facilities, professional/technical offices, restaurants, veterinary services, R&D, and more.
- **Prime Location:** Offers frontage access and prominent exposure on Baseline Road, a major east-west artery facilitating traffic to and from Boulder, as well as immediate access to Hwy 287.
- **Ready Infrastructure:** Utilities are pre-installed to the site, and an onsite stormwater detention system is already in place, simplifying development efforts.
- Ample Parking: A generous parking ratio of 4:1,000 sq. ft. ensures convenience for tenants and visitors alike.
- **Customizable Tenant Spaces:** The building may be designed to accommodate 1 to 4 tenants with minimal common areas, allowing for tailored space solutions.