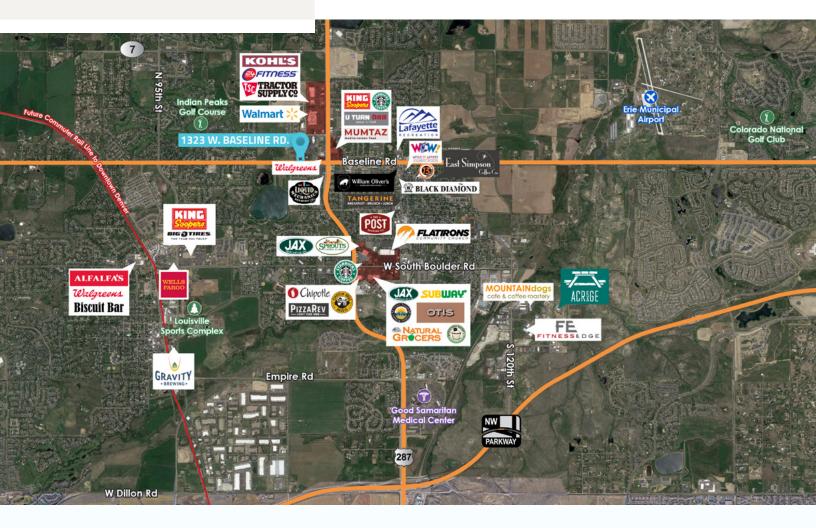

# COMMERCIAL LOT 0.4 ACRES FOR SALE \$375,000

1323 WEST BASELINE ROAD LAFAYETTE, COLORADO 80026

Discover the potential of this strategically located property, approved for a 5,100 sq. ft. single-story or a 6,660 sq. ft. two-story building. With M-1 & PUD zoning, it's ideal for a variety of uses from medical to R&D. Situated on Baseline Road, it offers excellent visibility, and traffic flow to Hwy 287. The site is prepped with utilities and stormwater detention, plus a parking ratio of 4:1,000 sq. ft. It's designed for 1 to 4 tenants, making it a versatile choice for businesses seeking a prime Boulder County location.

#### PROPERTY FEATURES

- **Flexibility in Design:** Approved for either a single-story building of 5,100 sq. ft. or a two-story building of 6,660 sq. ft., catering to diverse architectural preferences.
- **Versatile Zoning:** M-1 & PUD zoning supports a wide range of uses including medical facilities, professional/technical offices, restaurants, veterinary services, R&D, and more.
- **Prime Location:** Offers frontage access and prominent exposure on Baseline Road, a major east-west artery facilitating traffic to and from Boulder, as well as immediate access to Hwy 287.
- **Ready Infrastructure:** Utilities are pre-installed to the site, and an onsite stormwater detention system is already in place, simplifying development efforts.
- Ample Parking: A generous parking ratio of 4:1,000 sq. ft. ensures convenience for tenants and visitors alike.
- **Customizable Tenant Spaces:** The building may be designed to accommodate 1 to 4 tenants with minimal common areas, allowing for tailored space solutions.