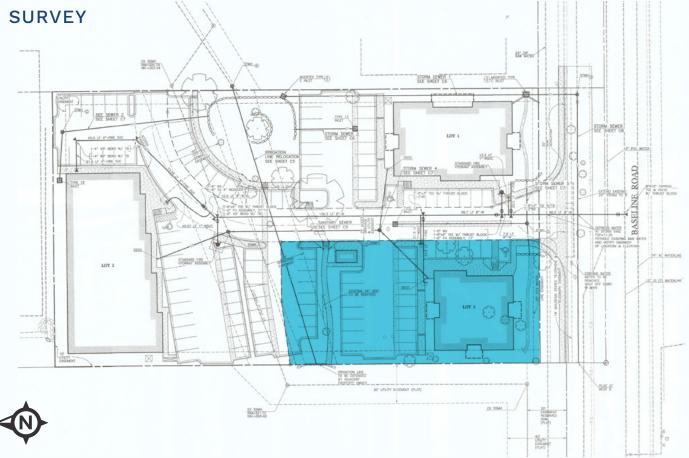

## TERMS & BUILDING INFORMATION

| Location:       | 1323 West Baseline Road, Lafayette, Colorado 80026                                                                         |
|-----------------|----------------------------------------------------------------------------------------------------------------------------|
| Price:          | \$375,000                                                                                                                  |
| Size:           | ~17,934 sq ft (Approximately 0.41 acres)                                                                                   |
| County:         | Boulder                                                                                                                    |
| Zoning:         | M-1 & PUD Zoning                                                                                                           |
| Utilities:      | Water, sewer, electricity, and gas on-site                                                                                 |
| Use:            | Medical facilities, professional/technical offices, restaurants, veterinary services, R&D, and more                        |
| Property Tours: | Property tours are available upon request. To schedule a property tour, please call Dean Callan & Company at 303.449.1420. |

#### PROPERTY FEATURES

- **Flexibility in Design:** Approved for either a single-story building of 5,100 sq. ft. or a two-story building of 6,660 sq. ft., catering to diverse architectural preferences.
- **Versatile Zoning:** M-1 & PUD zoning supports a wide range of uses including medical facilities, professional/technical offices, restaurants, veterinary services, R&D, and more.
- **Prime Location:** Offers frontage access and prominent exposure on Baseline Road, a major east-west artery facilitating traffic to and from Boulder, as well as immediate access to Hwy 287.
- **Ready Infrastructure:** Utilities are pre-installed to the site, and an onsite stormwater detention system is already in place, simplifying development efforts.
- Ample Parking: A generous parking ratio of 4:1,000 sq. ft. ensures convenience for tenants and visitors alike.
- **Customizable Tenant Spaces:** The building may be designed to accommodate 1 to 4 tenants with minimal common areas, allowing for tailored space solutions.