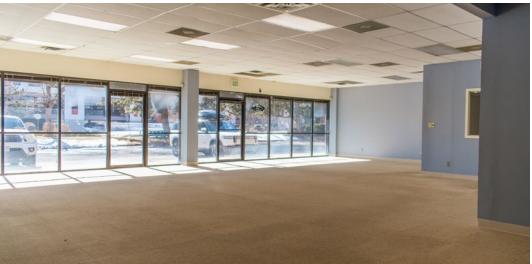

#### 3251 WALNUT STREET - FLOOR PLAN

Size: 4,800 SF

Lease Rate: \$16.00 / SF / NNN

Expenses: \$6.75 / SF + Utilities and Trash

(Est. 2024)

# **FEATURES**

- This space offers a large brightly lit store front/office space.
- Roughly 64% of the available space is warehouse with a 12'x12' overhead drive-in loading door.
- One private restroom
- Available: Now