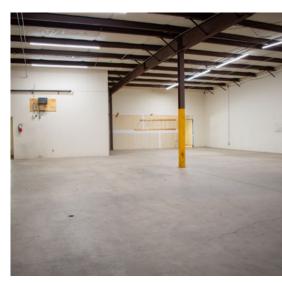

Virtual Tour https://youtu.be/a2jhk3\_Rvxo

Expenses: \$6.75 / SF + Utilities and Trash (Est. 2024)

- Roughly 72% of the available space is warehouse

Call us for more information and to set up a tour.