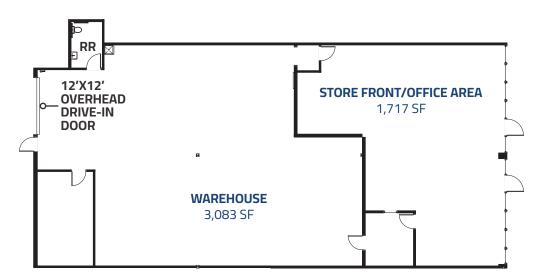

#### 3251 WALNUT STREET - FLOOR PLAN

Size: 4,800 SF

Lease Rate: \$16.00 / SF / NNN

Expenses: \$6.75 / SF + Utilities and Trash

(Est. 2024)

# **FEATURES**

- This space offers a large brightly lit store front/office space.
- Roughly 64% of the available space is warehouse with a 12'x12' overhead drive-in loading door.
- One private restroom
- Available: Now