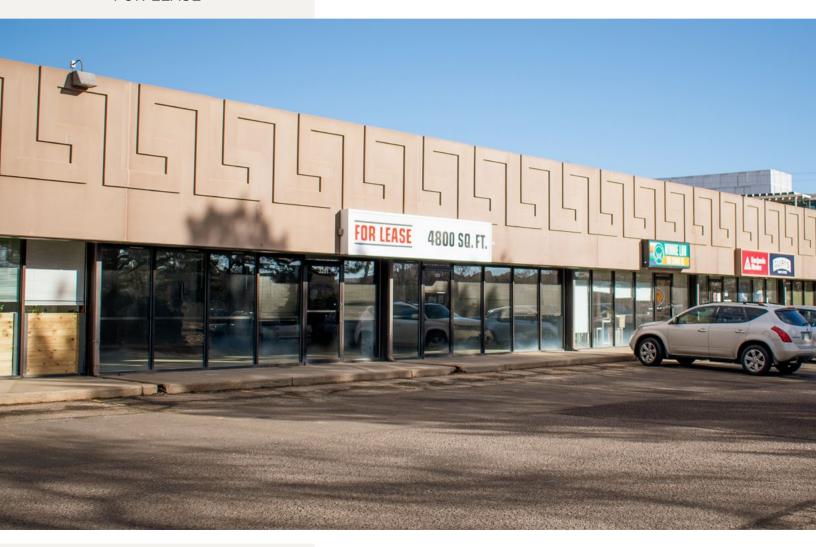

# RETAIL/FLEX/R&D SPACE FOR LEASE

**WALNUT BUSINESS CENTER BOULDER, COLORADO 80301** 

#### **TERMS**

3251 Walnut Street: 4,800 SF | \$16.00 / SF / NNN

1965 33rd Street, Unit B: 3,360 SF | \$14.00 / SF / NNN

Expenses: \$6.75 / SF + Utilities and Trash (Est. 2024)

#### 3251 WALNUT STREET - FLOOR PLAN

Size: 4,800 SF

Lease Rate: \$16.00 / SF / NNN

Expenses: \$6.75 / SF + Utilities and Trash

(Est. 2024)