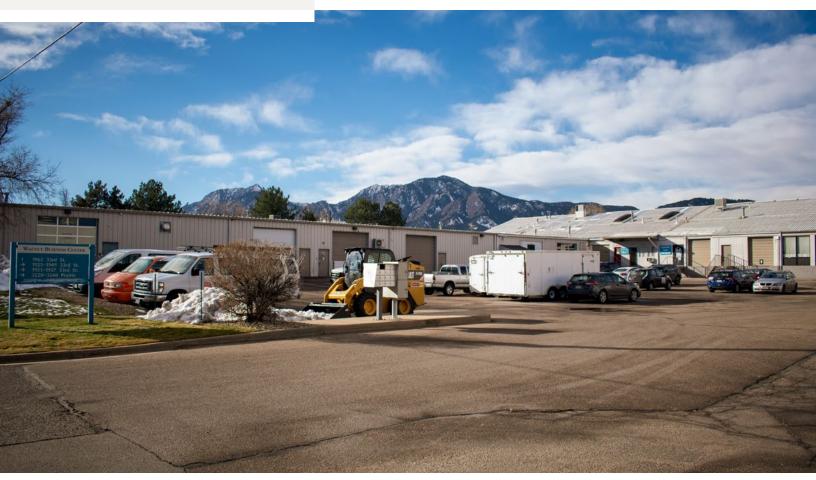

# RETAIL/FLEX/R&D SPACE FOR LEASE

**WALNUT BUSINESS CENTER BOULDER, COLORADO 80301** 

# This distinctive property accommodates both retail and flex/R&D

**users.** The available units feature adaptable warehouse space, offering an ideal blend for diverse business requirements. Situated in Central Boulder for convenient commuting, employees can easily access major thoroughfares and enjoy proximity to attractions like the 29th Street Mall and Downtown Boulder.