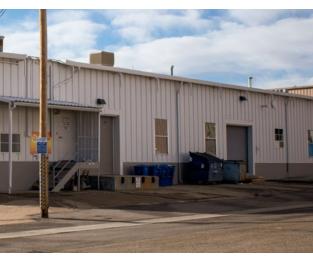

# This distinctive property accommodates both retail and flex/R&D

**users.** The available units feature adaptable warehouse space, offering an ideal blend for diverse business requirements. Situated in Central Boulder for convenient commuting, employees can easily access major thoroughfares and enjoy proximity to attractions like the 29th Street Mall and Downtown Boulder.

# **FEATURES**

- Versatile retail and flex/R&D spaces available
- Flexible warehouse layouts to meet diverse business needs
- Prime location in Central Boulder
- Convenient access to major thoroughfares
- Proximity to popular attractions, including the 29th Street Mall
- Suitable for a range of business types and operations