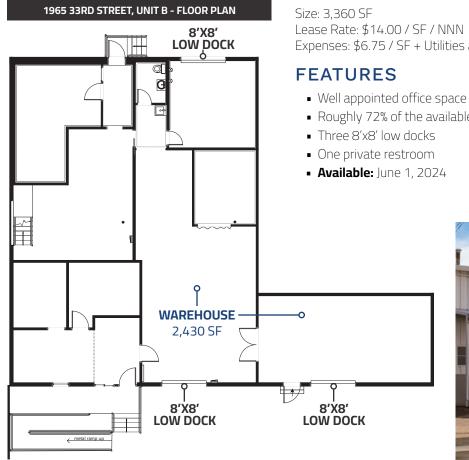

#### 3251 WALNUT STREET - FLOOR PLAN

Size: 4,800 SF

Lease Rate: \$16.00 / SF / NNN

Expenses: \$6.75 / SF + Utilities and Trash

(Est. 2024)

Virtual Tour https://youtu.be/a2jhk3\_Rvxo

Expenses: \$6.75 / SF + Utilities and Trash (Est. 2024)

- Roughly 72% of the available space is warehouse

Call us for more information and to set up a tour.