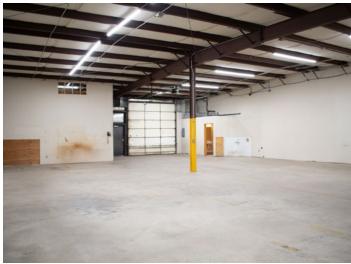

Virtual Tour https://youtu.be/a2jhk3\_Rvxo

Expenses: \$6.75 / SF + Utilities and Trash (Est. 2024)

- Roughly 72% of the available space is warehouse

Call us for more information and to set up a tour.