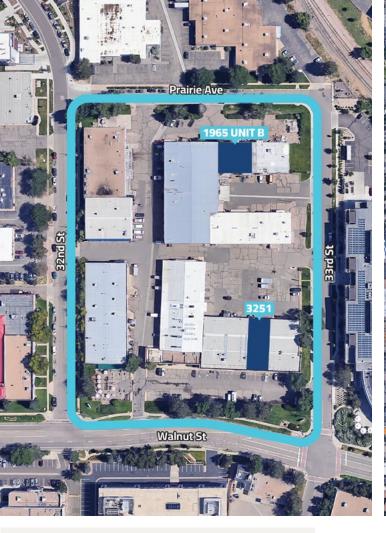

#### **TERMS**

3251 Walnut Street: 4,800 SF | \$16.00 / SF / NNN

1965 33rd Street, Unit B: 3,360 SF | \$14.00 / SF / NNN

Expenses: \$6.75 / SF + Utilities and Trash (Est. 2024)