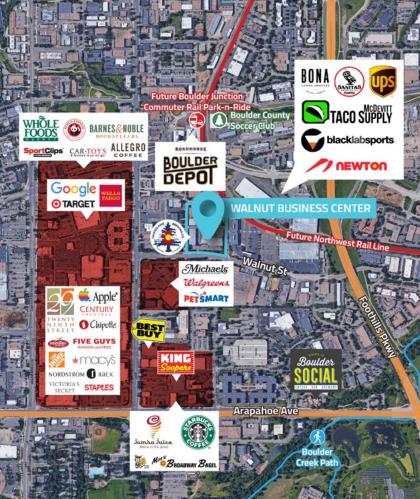

# This distinctive property accommodates both retail and flex/R&D

**users.** The available units feature adaptable warehouse space, offering an ideal blend for diverse business requirements. Situated in Central Boulder for convenient commuting, employees can easily access major thoroughfares and enjoy proximity to attractions like the 29th Street Mall and Downtown Boulder.