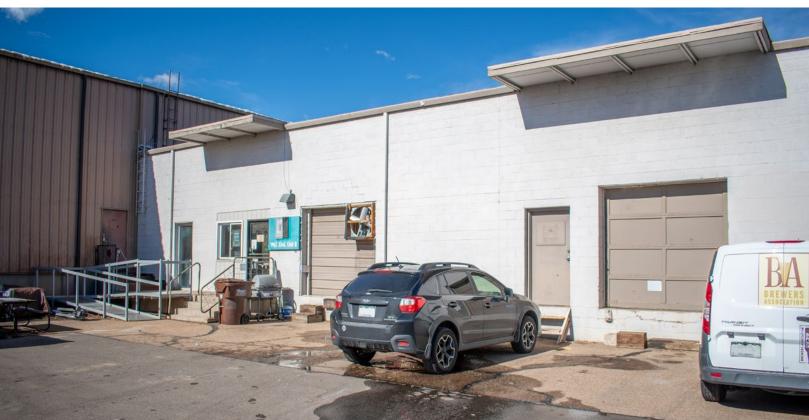

# This distinctive property accommodates both retail and flex/R&D

**users.** The available units feature adaptable warehouse space, offering an ideal blend for diverse business requirements. Situated in Central Boulder for convenient commuting, employees can easily access major thoroughfares and enjoy proximity to attractions like the 29th Street Mall and Downtown Boulder.

# **FEATURES**

- Versatile retail and flex/R&D spaces available
- Flexible warehouse layouts to meet diverse business needs
- Prime location in Central Boulder
- Convenient access to major thoroughfares
- Proximity to popular attractions, including the 29th Street Mall
- Suitable for a range of business types and operations