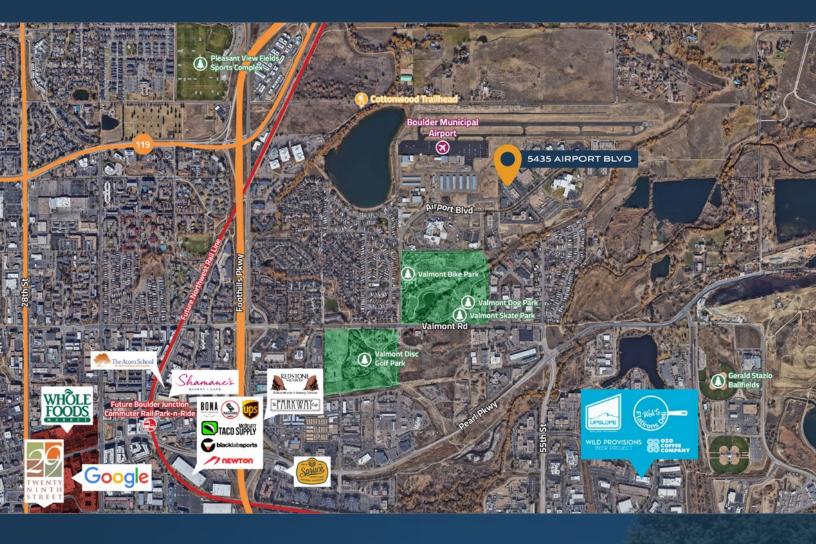

## 5435 AIRPORT BOULEVARD BOULDER, COLORADO 80301

Suite 100, spanning 6,689 SF, offers expansive open flex space with a convenient drive-in loading door. Benefit from private restrooms, including a shower, for added convenience. Nestled within a multibuilding Business Park, this property enjoys easy access from Boulder-Longmont Diagonal Hwy and Foothills Pkwy. The adjacent Valmont Road Bike Path enhances connectivity in this prime East Boulder location within the bustling industrial and logistics hub of HighPoint Business Park.

## PROPERTY FEATURES

- Versatile Flex Space: Can accommodate various business needs
- **Convenient Loading:** The space features a practical drive-in loading door for seamless logistics
- Private Amenities: Enjoy the convenience of private restrooms within the suite, including a shower
- Strategic Location: Part of the multi-building HighPoint Business Park, the property boasts accessibility from Boulder-Longmont Diagonal Hwy and Foothills Pkwy
- Connectivity: Adjacent to the Valmont Road Bike Path, the location enhances connectivity in this prime East Boulder industrial and logistics hub