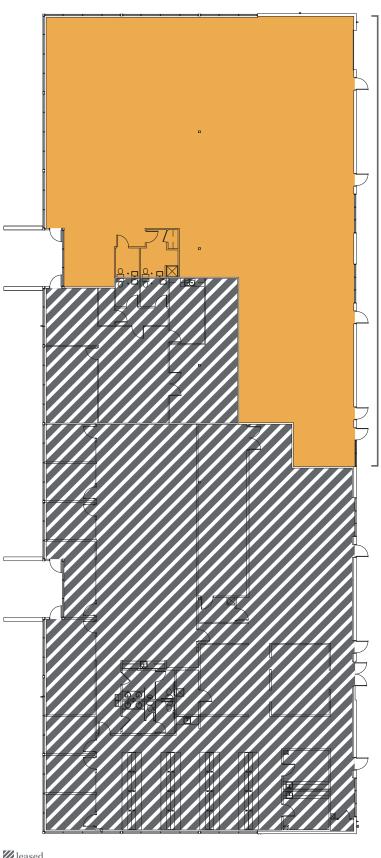

Call us for more information and to set up a tour.

**SUITE 100** 6,689 SF

## **TERMS**

Space Available:

6,689 SF

**Lease Rate:** 

Negotiable

**Expenses:** 

\$13.49 / SF (Est. 2024)