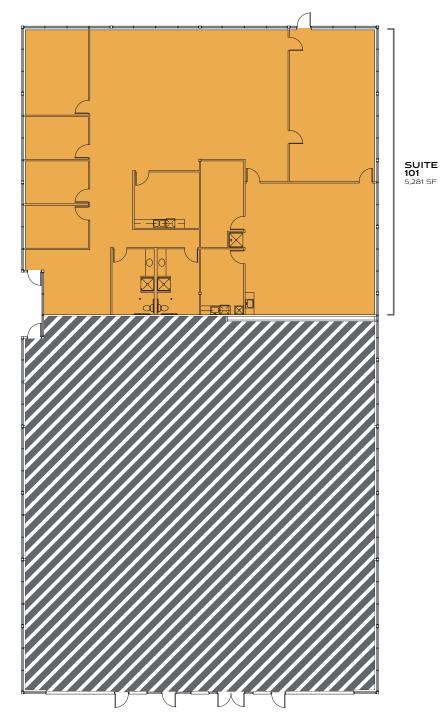

#### 5425 AIRPORT BOULEVARD BOULDER, COLORADO 80301

Spanning 5,281 SF, this Lab/R&D space offers private offices, a spacious conference room, restrooms with showers, a breakroom, open office area, and dedicated lab space. As part of the esteemed HighPoint Business Park, accessibility is seamless via Boulder-Longmont Diagonal Hwy and Foothills Pkwy. Enhanced connectivity is a highlight, with the Valmont Road Bike Path adjacent to the property, reflecting the strategic location of this prime East Boulder industrial and logistics hub.

# TERMS

**Space Available:** 5,281 SF

Lease Rate: Negotiable

**Expenses:** \$14.76 / SF (Est. 2024)

### PROPERTY FEATURES

- Versatile Lab/R&D Space: Can accommodate various business needs
- Layout: Private offices, large conference room, breakroom, open office space, and lab space
- Lab Space: Features existing venting for hood, eyewash station, tile flooring and ample power
- **Private Amenities:** Private restrooms with showers
- **Strategic Location:** Part of the multibuilding HighPoint Business Park, the property boasts accessibility from Boulder-Longmont Diagonal Hwy and Foothills Pkwy
- **Connectivity:** Adjacent to the Valmont Road Bike Path, the location enhances connectivity in this prime East Boulder industrial and logistics hub