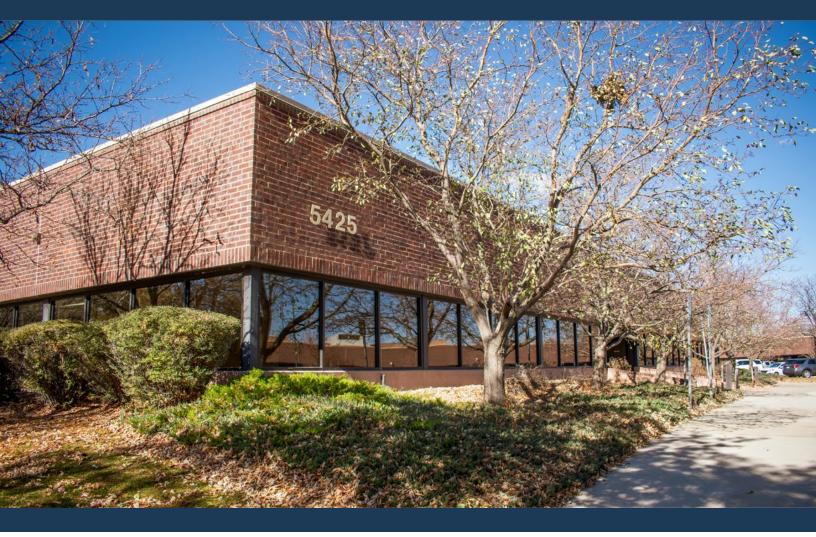

#### 5425 AIRPORT BOULEVARD BOULDER, COLORADO 80301

Spanning 5,281 SF, this Lab/R&D space offers private offices, a spacious conference room, restrooms with showers, a breakroom, open office area, and dedicated lab space. As part of the esteemed HighPoint Business Park, accessibility is seamless via Boulder-Longmont Diagonal Hwy and Foothills Pkwy. Enhanced connectivity is a highlight, with the Valmont Road Bike Path adjacent to the property, reflecting the strategic location of this prime East Boulder industrial and logistics hub.

# HIGHPOINT BUSINESS PARK

5425 AIRPORT BOULEVARD, BOULDER, CO 80301