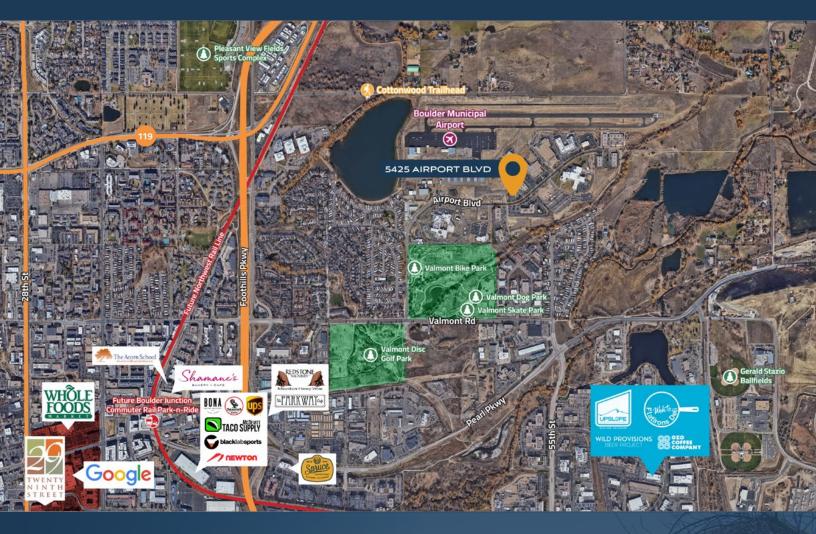

#### 5425 AIRPORT BOULEVARD BOULDER, COLORADO 80301

Spanning 5,281 SF, this Lab/R&D space offers private offices, a spacious conference room, restrooms with showers, a breakroom, open office area, and dedicated lab space. As part of the esteemed HighPoint Business Park, accessibility is seamless via Boulder-Longmont Diagonal Hwy and Foothills Pkwy. Enhanced connectivity is a highlight, with the Valmont Road Bike Path adjacent to the property, reflecting the strategic location of this prime East Boulder industrial and logistics hub.

### PROPERTY FEATURES

- Versatile Lab/R&D Space: Can accommodate various business needs
- Layout: Private offices, large conference room, breakroom, open office space, and lab space
- Lab Space: Features existing venting for hood, eyewash station, tile flooring and ample power
- **Private Amenities:** Private restrooms with showers
- **Strategic Location:** Part of the multibuilding HighPoint Business Park, the property boasts accessibility from Boulder-Longmont Diagonal Hwy and Foothills Pkwy
- **Connectivity:** Adjacent to the Valmont Road Bike Path, the location enhances connectivity in this prime East Boulder industrial and logistics hub