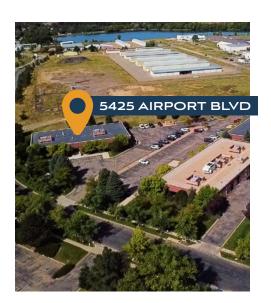

#### 5425 AIRPORT BOULEVARD BOULDER, COLORADO 80301

Spanning 5,281 SF, this Lab/R&D space offers private offices, a spacious conference room, restrooms with showers, a breakroom, open office area, and dedicated lab space. As part of the esteemed HighPoint Business Park, accessibility is seamless via Boulder-Longmont Diagonal Hwy and Foothills Pkwy. Enhanced connectivity is a highlight, with the Valmont Road Bike Path adjacent to the property, reflecting the strategic location of this prime East Boulder industrial and logistics hub.

# HIGHPOINT BUSINESS PARK

5425 AIRPORT BOULEVARD, BOULDER, CO 80301