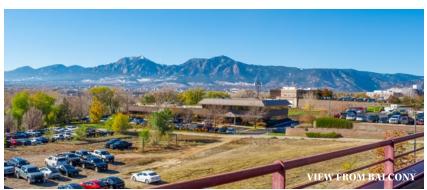

#### PROPERTY FEATURES

- Versatile Office/R&D Space: Can accommodate various business needs
- Layout: Large open office areas, private offices, multiple conference rooms, break rooms, and a loading dock with an overhead door
- **Tenant Balconies:** Stunning mountain views from 2nd and 3rd-floor balconies
- Clear Height: 13' slab to deck ceiling heights
- Water: 2" water service
- Parking: 275 surface parking spaces (3.35:1,000 SF) with an additional 48 covered parking spaces, and 8 accessible spaces
- **Power:** Standard 277/480v power with the ability to upgrade