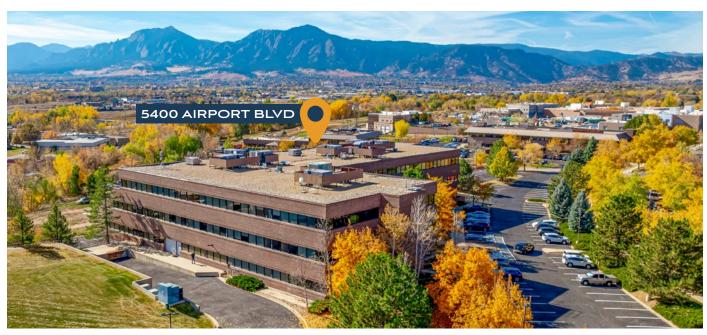

#### 5400 AIRPORT BOULEVARD BOULDER, COLORADO 80301

Entire Building Available for Lease at 5400 Airport Blvd., Boulder. This versatile 3-story building offers expansive office and R&D space, designed with flexibility in mind. The interior includes large open office areas, private offices, multiple conference rooms, break rooms, and a loading dock with an overhead door, all enhanced by stunning mountain views from 2nd and 3rd-floor balconies. Take advantage of covered parking with EV charging stations and elevator access for seamless convenience. Located near Boulder-Longmont Diagonal Hwy and Foothills Pkwy, and adjacent to the Valmont Road Bike Path, this building offers prime accessibility and a strategic position in East Boulder's industrial and logistics network.

# OFFICE/R&D SPACE FOR LEASE

5400 AIRPORT BOULEVARD BOULDER, COLORADO 80301