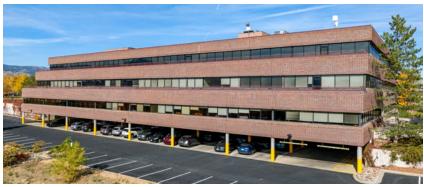

#### 5400 AIRPORT BOULEVARD BOULDER, COLORADO 80301

Entire Building Available for Lease at 5400 Airport Blvd., Boulder. This versatile 3-story building offers expansive office and R&D space, designed with flexibility in mind. The interior includes large open office areas, private offices, multiple conference rooms, break rooms, and a loading dock with an overhead door, all enhanced by stunning mountain views from 2nd and 3rd-floor balconies. Take advantage of covered parking with EV charging stations and elevator access for seamless convenience. Located near Boulder-Longmont Diagonal Hwy and Foothills Pkwy, and adjacent to the Valmont Road Bike Path, this building offers prime accessibility and a strategic position in East Boulder's industrial and logistics network.

#### PROPERTY FEATURES

- Versatile Office/R&D Space: Can accommodate various business needs
- Layout: Large open office areas, private offices, multiple conference rooms, break rooms, and a loading dock with an overhead door
- **Tenant Balconies:** Stunning mountain views from 2nd and 3rd-floor balconies
- Clear Height: 13' slab to deck ceiling heights
- Water: 2" water service
- Parking: 275 surface parking spaces (3.35:1,000 SF) with an additional 48 covered parking spaces, and 8 accessible spaces
- **Power:** Standard 277/480v power with the ability to upgrade