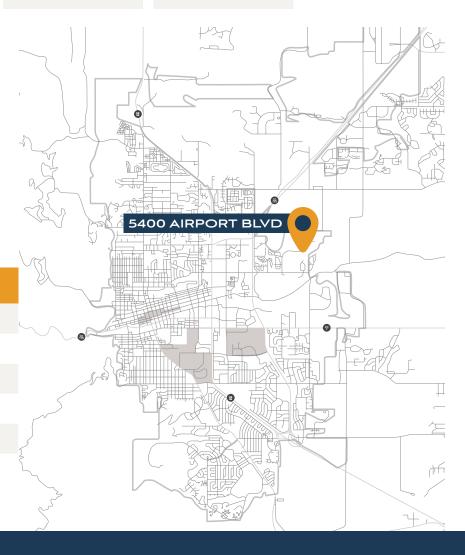

#### 5400 AIRPORT BOULEVARD BOULDER, COLORADO 80301

Entire Building Available for Lease at 5400 Airport Blvd., Boulder. This versatile 3-story building offers expansive office and R&D space, designed with flexibility in mind. The interior includes large open office areas, private offices, multiple conference rooms, break rooms, and a loading dock with an overhead door, all enhanced by stunning mountain views from 2nd and 3rd-floor balconies. Take advantage of covered parking with EV charging stations and elevator access for seamless convenience. Located near Boulder-Longmont Diagonal Hwy and Foothills Pkwy, and adjacent to the Valmont Road Bike Path, this building offers prime accessibility and a strategic position in East Boulder's industrial and logistics network.

- Strategic Location: Part of the multi-building HighPoint Business Park, the property boasts accessibility from Boulder-Longmont Diagonal Hwy and Foothills Pkwy
- Connectivity: Adjacent to the Boulder Municipal Airport and Valmont Road Bike Path, the location enhances connectivity in this prime East Boulder industrial and logistics hub