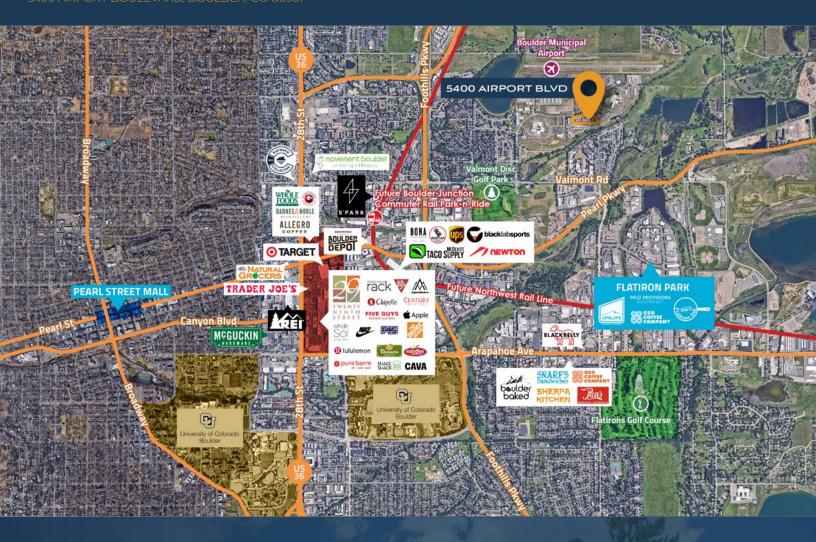

#### 5400 AIRPORT BOULEVARD BOULDER, COLORADO 80301

Entire Building Available for Lease at 5400 Airport Blvd., Boulder. This versatile 3-story building offers expansive office and R&D space, designed with flexibility in mind. The interior includes large open office areas, private offices, multiple conference rooms, break rooms, and a loading dock with an overhead door, all enhanced by stunning mountain views from 2nd and 3rd-floor balconies. Take advantage of covered parking with EV charging stations and elevator access for seamless convenience. Located near Boulder-Longmont Diagonal Hwy and Foothills Pkwy, and adjacent to the Valmont Road Bike Path, this building offers prime accessibility and a strategic position in East Boulder's industrial and logistics network.

- Strategic Location: Part of the multi-building HighPoint Business Park, the property boasts accessibility from Boulder-Longmont Diagonal Hwy and Foothills Pkwy
- Connectivity: Adjacent to the Boulder Municipal Airport and Valmont Road Bike Path, the location enhances connectivity in this prime East Boulder industrial and logistics hub