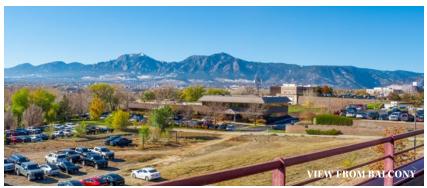

#### 5400 AIRPORT BOULEVARD BOULDER, COLORADO 80301

Entire Building Available for Lease at 5400 Airport Blvd., Boulder. This versatile 3-story building offers expansive office and R&D space, designed with flexibility in mind. The interior includes large open office areas, private offices, multiple conference rooms, break rooms, and a loading dock with an overhead door, all enhanced by stunning mountain views from 2nd and 3rd-floor balconies. Take advantage of covered parking with EV charging stations and elevator access for seamless convenience. Located near Boulder-Longmont Diagonal Hwy and Foothills Pkwy, and adjacent to the Valmont Road Bike Path, this building offers prime accessibility and a strategic position in East Boulder's industrial and logistics network.

#### PROPERTY FEATURES

- Versatile Office/R&D Space: Can accommodate various business needs
- Layout: Large open office areas, private offices, multiple conference rooms, break rooms, and a loading dock with an overhead door
- **Tenant Balconies:** Stunning mountain views from 2nd and 3rd-floor balconies
- Clear Height: 13' slab to deck ceiling heights
- Water: 2" water service
- Parking: 275 surface parking spaces (3.35:1,000 SF) with an additional 48 covered parking spaces, and 8 accessible spaces
- **Power:** Standard 277/480v power with the ability to upgrade