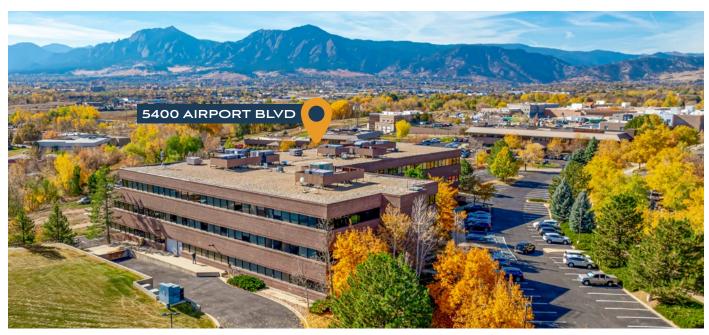

#### 5400 AIRPORT BOULEVARD BOULDER, COLORADO 80301

Entire Building Available for Lease at 5400 Airport Blvd., Boulder. This versatile 3-story building offers expansive office and R&D space, designed with flexibility in mind. The interior includes large open office areas, private offices, multiple conference rooms, break rooms, and a loading dock with an overhead door, all enhanced by stunning mountain views from 2nd and 3rd-floor balconies. Take advantage of covered parking with EV charging stations and elevator access for seamless convenience. Located near Boulder-Longmont Diagonal Hwy and Foothills Pkwy, and adjacent to the Valmont Road Bike Path, this building offers prime accessibility and a strategic position in East Boulder's industrial and logistics network.

# OFFICE/R&D SPACE FOR LEASE

5400 AIRPORT BOULEVARD BOULDER, COLORADO 80301