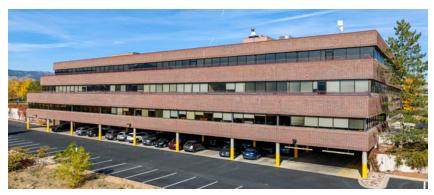

#### 5400 AIRPORT BOULEVARD BOULDER, COLORADO 80301

Entire Building Available for Lease at 5400 Airport Blvd., Boulder. This versatile 3-story building offers expansive office and R&D space, designed with flexibility in mind. The interior includes large open office areas, private offices, multiple conference rooms, break rooms, and a loading dock with an overhead door, all enhanced by stunning mountain views from 2nd and 3rd-floor balconies. Take advantage of covered parking with EV charging stations and elevator access for seamless convenience. Located near Boulder-Longmont Diagonal Hwy and Foothills Pkwy, and adjacent to the Valmont Road Bike Path, this building offers prime accessibility and a strategic position in East Boulder's industrial and logistics network.

#### PROPERTY FEATURES

- Versatile Office/R&D Space: Can accommodate various business needs
- Layout: Large open office areas, private offices, multiple conference rooms, break rooms, and a loading dock with an overhead door
- **Tenant Balconies:** Stunning mountain views from 2nd and 3rd-floor balconies
- Clear Height: 13' slab to deck ceiling heights
- Water: 2" water service
- Parking: 275 surface parking spaces (3.35:1,000 SF) with an additional 48 covered parking spaces, and 8 accessible spaces
- **Power:** Standard 277/480v power with the ability to upgrade