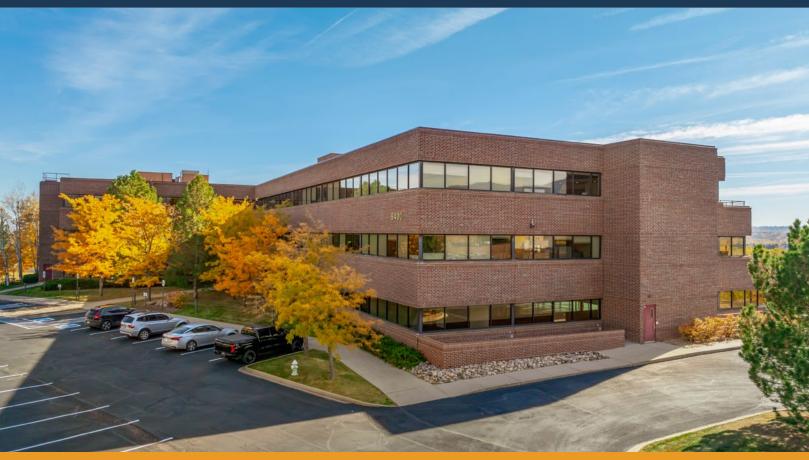

#### 5400 AIRPORT BOULEVARD BOULDER, COLORADO 80301

Entire Building Available for Lease at 5400 Airport Blvd., Boulder. This versatile 3-story building offers expansive office and R&D space, designed with flexibility in mind. The interior includes large open office areas, private offices, multiple conference rooms, break rooms, and a loading dock with an overhead door, all enhanced by stunning mountain views from 2nd and 3rd-floor balconies. Take advantage of covered parking with EV charging stations and elevator access for seamless convenience. Located near Boulder-Longmont Diagonal Hwy and Foothills Pkwy, and adjacent to the Valmont Road Bike Path, this building offers prime accessibility and a strategic position in East Boulder's industrial and logistics network.

#### PROPERTY FEATURES

- Versatile Office/R&D Space: Can accommodate various business needs
- Layout: Large open office areas, private offices, multiple conference rooms, break rooms, and a loading dock with an overhead door
- **Tenant Balconies:** Stunning mountain views from 2nd and 3rd-floor balconies
- Clear Height: 13' slab to deck ceiling heights
- Water: 2" water service
- Parking: 275 surface parking spaces (3.35:1,000 SF) with an additional 48 covered parking spaces, and 8 accessible spaces
- **Power:** Standard 277/480v power with the ability to upgrade