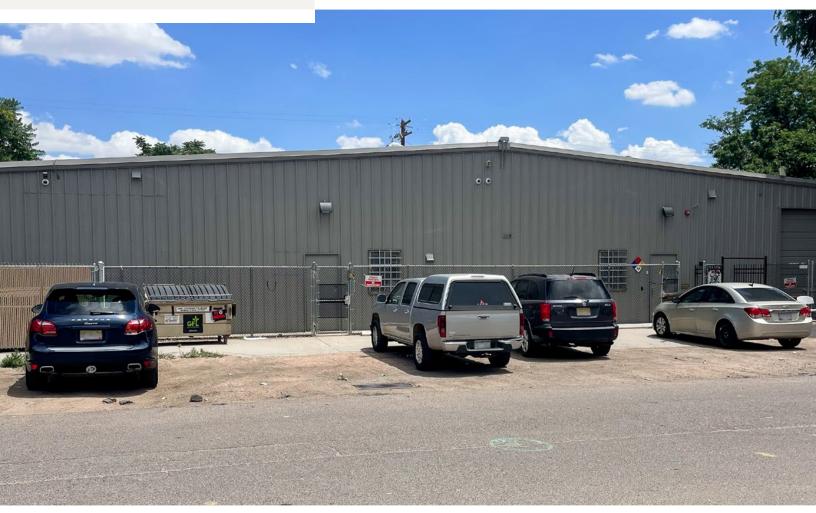

### 5140 CLARKSON STREET DENVER, COLORADO 80216

**Don't miss your chance to capitalize on this great opportunity to acquire this fully leased industrial property.** This unique opportunity is strategically located in central Denver between the major arteries of the city. The facility's roof was replaced in 2014 along with the power upgraded to 1200 amps, 3-phase/208-volts.

#### Call us for more information and to set up a tour.

| Price:          | \$1,415,000 (\$154.81/SF)                     |
|-----------------|-----------------------------------------------|
| Current NOI:    | \$92,000.40 (Annual Rent Increases)           |
| Cap Rate:       | 6.5%                                          |
| Building Size:  | 9,140 SF                                      |
| Land Area:      | 12,500 SF (0.29 Acres)                        |
| Property Taxes: | \$25,555.38 (2023) \$2.80/SF                  |
| Year Built:     | 1980                                          |
| Zoning:         | IA - Light Industrial                         |
| Parking:        | Surface Parking                               |
| Loading:        | Each Unit has a 10′x12′ Drive-In Loading Door |