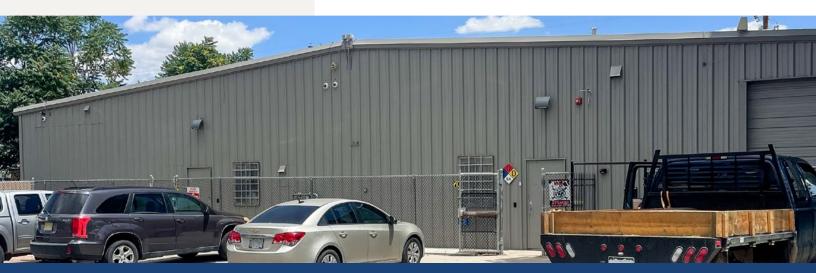

# 9,140 SF INDUSTRIAL BUILDING FOR SALE

### 5140 CLARKSON STREET DENVER, COLORADO 80216

**Don't miss your chance to capitalize on this great opportunity to acquire this fully leased industrial property.** This unique opportunity is strategically located in central Denver between the major arteries of the city. The facility's roof was replaced in 2014 along with the power upgraded to 1200 amps, 3-phase/208-volts.