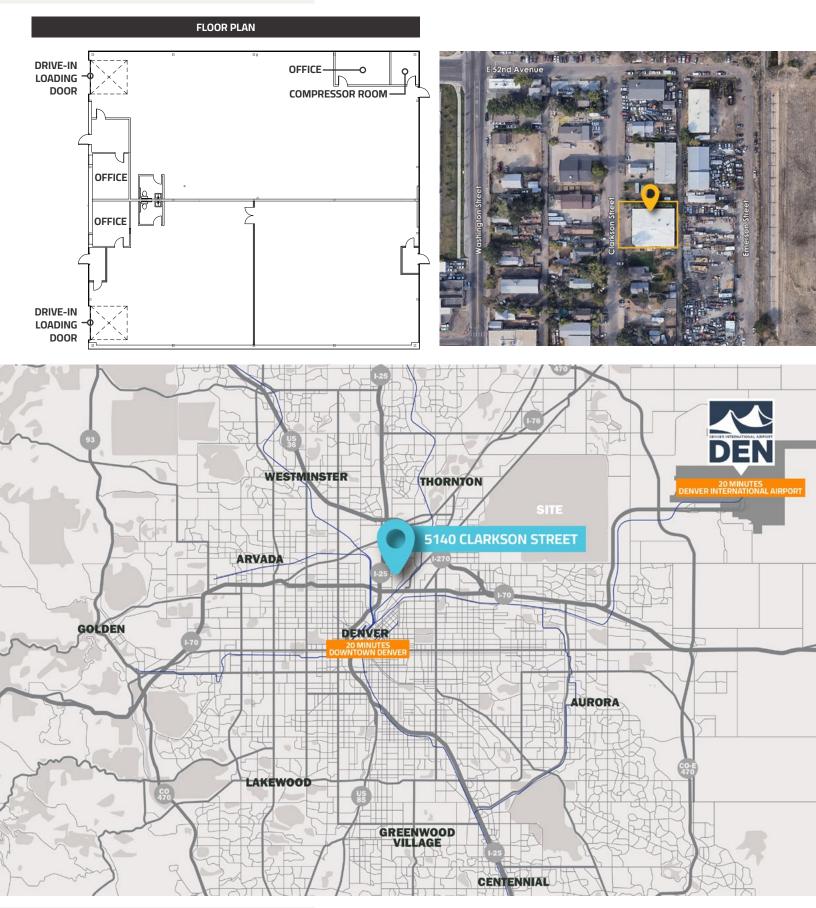

### 5140 CLARKSON STREET DENVER, COLORADO 80216

**Don't miss your chance to capitalize on this great opportunity to acquire this fully leased industrial property.** This unique opportunity is strategically located in central Denver between the major arteries of the city. The facility's roof was replaced in 2014 along with the power upgraded to 1200 amps, 3-phase/208-volts.

#### Call us for more information and to set up a tour.

| Price:          | \$1,415,000 (\$154.81/SF)                     |
|-----------------|-----------------------------------------------|
| Current NOI:    | \$92,000.40 (Annual Rent Increases)           |
| Cap Rate:       | 6.5%                                          |
| Building Size:  | 9,140 SF                                      |
| Land Area:      | 12,500 SF (0.29 Acres)                        |
| Property Taxes: | \$25,555.38 (2023) \$2.80/SF                  |
| Year Built:     | 1980                                          |
| Zoning:         | IA - Light Industrial                         |
| Parking:        | Surface Parking                               |
| Loading:        | Each Unit has a 10′x12′ Drive-In Loading Door |