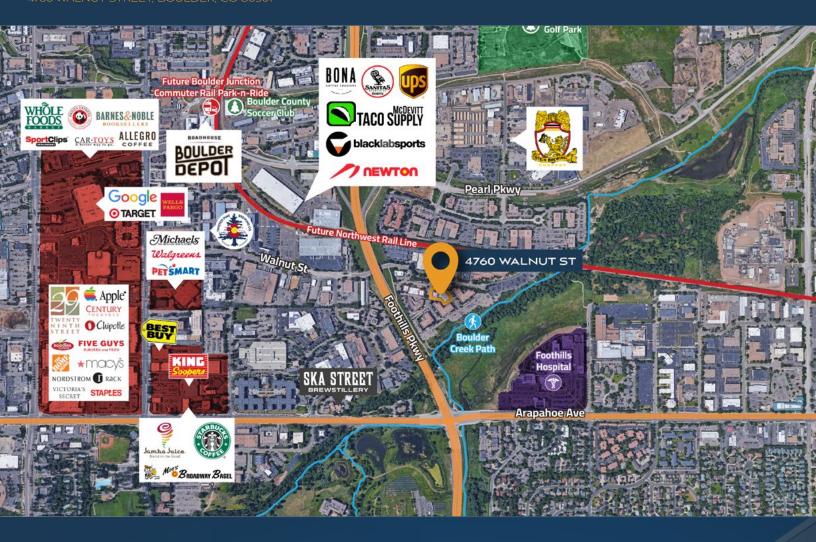

### 4760 WALNUT STREET **BOULDER, COLORADO 80301**

Discover the epitome of versatility at 4760 Walnut Street, where one to two-story office/flex spaces are available for lease. The flexible floor plans cater to a spectrum of needs, providing an ideal environment for creative offices, light manufacturing, life science, and R&D users. As part of a thriving tech hub in Central Boulder, Tierra Business Center offers a tranquil yet connected atmosphere with unobstructed views of the flatirons and swift access to the adjacent Boulder Creek bike path. A quick drive brings you to the vibrant 29th Street Mall, ensuring that everything Boulder has to offer is within easy reach. Whether by bike or vehicle, enjoy a quick 10-minute commute to anywhere in Boulder from this distinctive business center.

### PROPERTY FEATURES

- One to two-story office/flex spaces available for lease
- Flexible floor plans accommodating creative office, light manufacturing, life science, and R&D users
- · Some suites have drive-in loading doors
- Located within the serene Tierra Business Center in central Boulder
- Mature landscaping and nearby shops and restaurants enhance the work environment
- Seamless access to the Boulder Creek path for a refreshing escape

- Part of a major tech hub in Central Boulder, east of Foothills Parkway
- Unobstructed views of the flatirons provide an inspiring backdrop
- · Quick drive to the bustling 29th Street Mall
- · Easy access to the Boulder Creek bike path
- Convenient 10-minute commute to anywhere in Boulder, whether by bike or vehicle
- Close proximity to Boulder Community Health