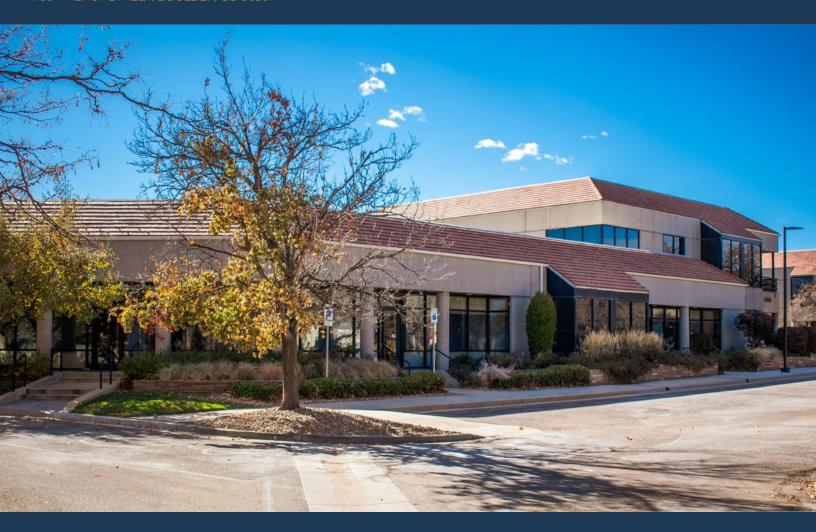

### 4760 WALNUT STREET **BOULDER, COLORADO 80301**

Discover the epitome of versatility at 4760 Walnut Street, where one to two-story office/flex spaces are available for lease. The flexible floor plans cater to a spectrum of needs, providing an ideal environment for creative offices, light manufacturing, life science, and R&D users. As part of a thriving tech hub in Central Boulder, Tierra Business Center offers a tranquil yet connected atmosphere with unobstructed views of the flatirons and swift access to the adjacent Boulder Creek bike path. A quick drive brings you to the vibrant 29th Street Mall, ensuring that everything Boulder has to offer is within easy reach. Whether by bike or vehicle, enjoy a quick 10-minute commute to anywhere in Boulder from this distinctive business center.

### PROPERTY FEATURES

- One to two-story office/flex spaces available for lease
- Flexible floor plans accommodating creative office, light manufacturing, life science, and R&D users
- · Some suites have drive-in loading doors
- Located within the serene Tierra Business Center in central Boulder
- Mature landscaping and nearby shops and restaurants enhance the work environment
- Seamless access to the Boulder Creek path for a refreshing escape

- Part of a major tech hub in Central Boulder, east of Foothills Parkway
- Unobstructed views of the flatirons provide an inspiring backdrop
- · Quick drive to the bustling 29th Street Mall
- · Easy access to the Boulder Creek bike path
- Convenient 10-minute commute to anywhere in Boulder, whether by bike or vehicle
- Close proximity to Boulder Community Health