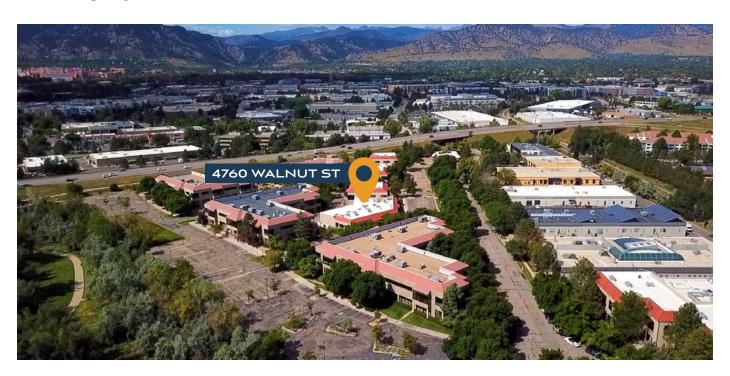

### 4760 WALNUT STREET **BOULDER, COLORADO 80301**

Discover the epitome of versatility at 4760 Walnut Street, where one to two-story office/flex spaces are available for lease. The flexible floor plans cater to a spectrum of needs, providing an ideal environment for creative offices, light manufacturing, life science, and R&D users. As part of a thriving tech hub in Central Boulder, Tierra Business Center offers a tranquil yet connected atmosphere with unobstructed views of the flatirons and swift access to the adjacent Boulder Creek bike path. A quick drive brings you to the vibrant 29th Street Mall, ensuring that everything Boulder has to offer is within easy reach. Whether by bike or vehicle, enjoy a quick 10-minute commute to anywhere in Boulder from this distinctive business center.

- Part of a major tech hub in Central Boulder, east of Foothills Parkway
- Unobstructed views of the flatirons provide an inspiring backdrop
- · Quick drive to the bustling 29th Street Mall
- · Easy access to the Boulder Creek bike path
- Convenient 10-minute commute to anywhere in Boulder, whether by bike or vehicle
- Close proximity to Boulder Community Health