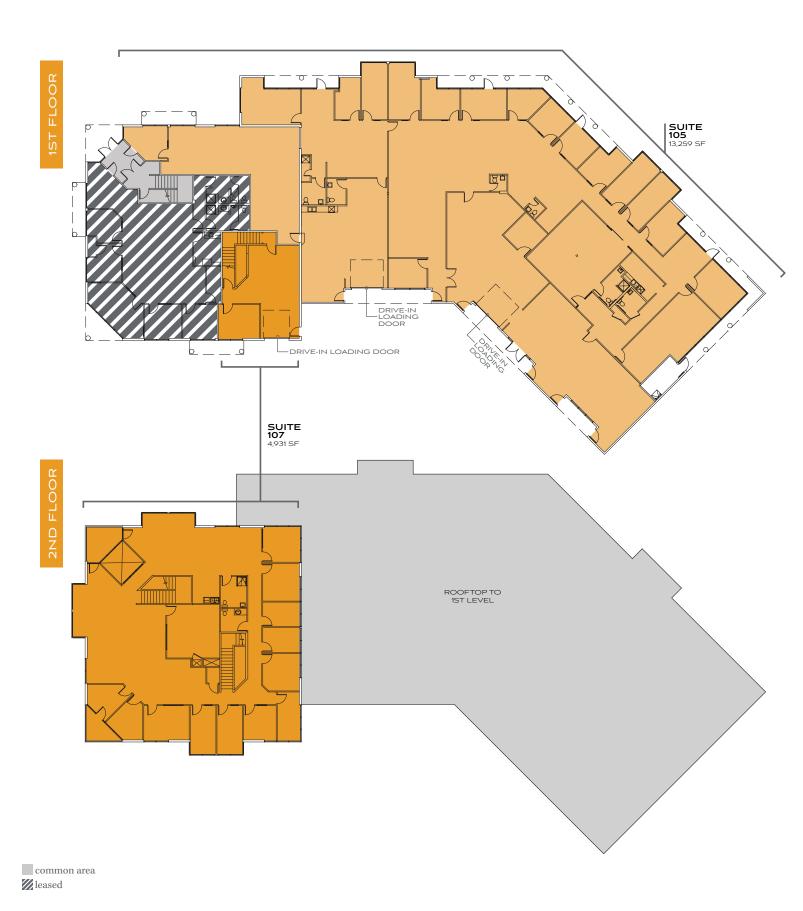

RES

- One to two-story office/flex spaces available for lease
- Flexible floor plans accommodating creative office, light manufacturing, life science, and R&D users
- · Some suites have drive-in loading doors
- Located within the serene Tierra Business Center in central Boulder
- Mature landscaping and nearby shops and restaurants enhance the work environment
- Seamless access to the Boulder Creek path for a refreshing escape

- Part of a major tech hub in Central Boulder, east of Foothills Parkway
- Unobstructed views of the flatirons provide an inspiring backdrop
- · Quick drive to the bustling 29th Street Mall
- · Easy access to the Boulder Creek bike path
- Convenient 10-minute commute to anywhere in Boulder, whether by bike or vehicle
- Close proximity to Boulder Community Health















## **DEAN CALLAN**

### & COMPANY INC

CFO 303.945.2012 BGAMBLE@DEANCALLAN.COM

PRESIDENT 303.945.2028 BEAUGAMBLE@DEANCALLAN.COM

MANAGING BROKER 720.464.3950 KNELSON@DEANCALLAN.COM

BOULDER, COLORADO 80303

# OFFICE/FLEX SPACE FOR LEASE

4760 WALNUT STREET BOULDER, COLORADO 80301