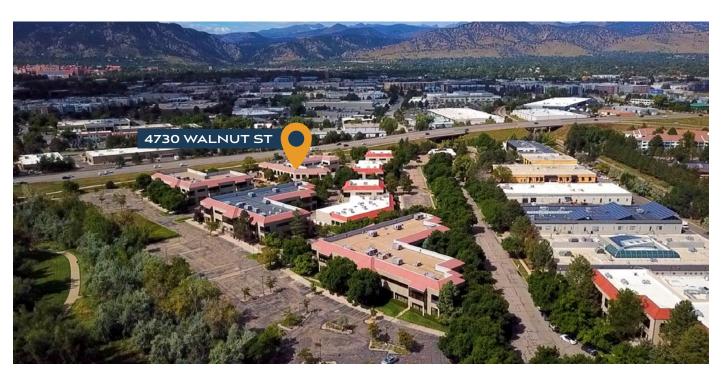

## 4730 WALNUT STREET BOULDER, COLORADO 80301

Explore the ultimate in versatility at 4730 Walnut Street, with office/flex spaces on the first and second floors available for lease. The flexible floor plans cater to a spectrum of needs, providing an ideal environment for both office and R&D users. As part of a thriving tech hub in Central Boulder, Tierra Business Center offers a tranquil yet connected atmosphere with unobstructed views of the flatirons and swift access to the adjacent Boulder Creek bike path. A quick drive brings you to the vibrant 29th Street Mall, ensuring that everything Boulder has to offer is within easy reach. Whether by bike or vehicle, enjoy a quick 10-minute commute to anywhere in Boulder from this distinctive business center.

- Part of a major tech hub in Central Boulder, east of Foothills Parkway
- Unobstructed views of the flatirons provide an inspiring backdrop
- · Quick drive to the bustling 29th Street Mall
- Easy access to the Boulder Creek bike path
- Convenient 10-minute commute to anywhere in Boulder, whether by bike or vehicle
- Close proximity to Boulder Community Health