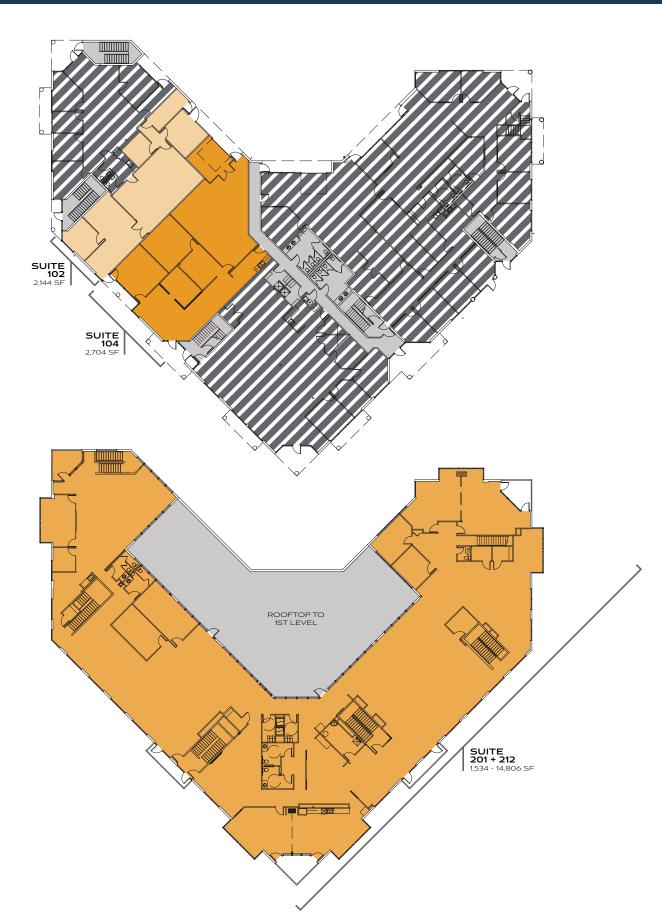

#### **Space Available:**

Suite 102: 2,144 SF Suite 201: 14,806 SF Suite 104: 2,704 SF Suite 212: 1,534 SF

1ST FLOOR

ND FLOOF

common area