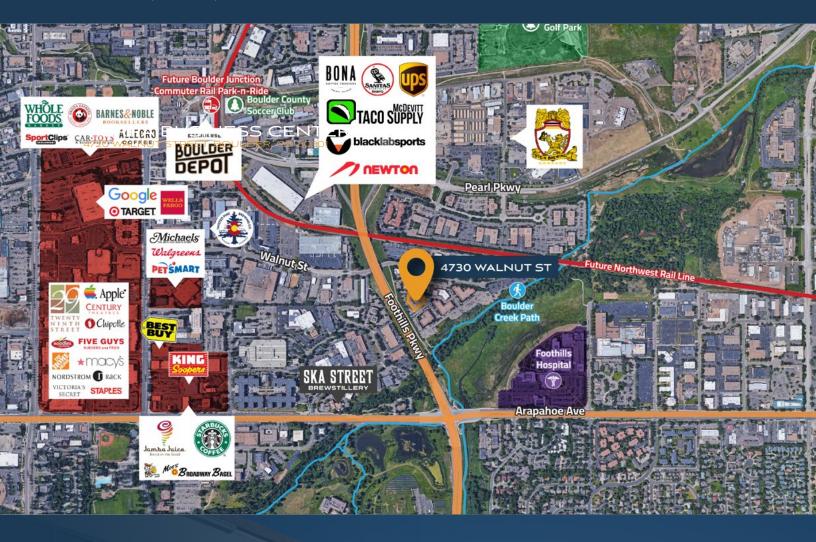

## 4730 WALNUT STREET BOULDER, COLORADO 80301

Explore the ultimate in versatility at 4730 Walnut Street, with office/flex spaces on the first and second floors available for lease. The flexible floor plans cater to a spectrum of needs, providing an ideal environment for both office and R&D users. As part of a thriving tech hub in Central Boulder, Tierra Business Center offers a tranquil yet connected atmosphere with unobstructed views of the flatirons and swift access to the adjacent Boulder Creek bike path. A quick drive brings you to the vibrant 29th Street Mall, ensuring that everything Boulder has to offer is within easy reach. Whether by bike or vehicle, enjoy a quick 10-minute commute to anywhere in Boulder from this distinctive business center.

## PROPERTY FEATURES

- First and second floor office/flex spaces available for lease
- Flexible floor plan accommodating creative office, light manufacturing, life science, and R&D users
- Located within the serene Tierra Business Center in central Boulder
- Mature landscaping and nearby shops and restaurants enhance the work environment
- Seamless access to the Boulder Creek path for a refreshing escape

- Part of a major tech hub in Central Boulder, east of Foothills Parkway
- Unobstructed views of the flatirons provide an inspiring backdrop
- · Quick drive to the bustling 29th Street Mall
- Easy access to the Boulder Creek bike path
- Convenient 10-minute commute to anywhere in Boulder, whether by bike or vehicle
- Close proximity to Boulder Community Health