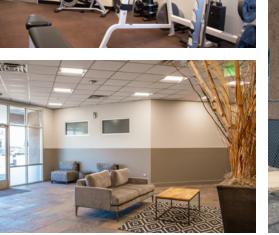

# OFFICE/FLEX SPACE **FOR LEASE**

**4665 NAUTILUS COURT BOULDER, COLORADO 80301** 

Discover unparalleled business opportunities at The Spirit Building, **4665 Nautilus Court, Boulder, CO.** The property is located in the Twin Lakes Business Park, a highly sought-after well-connected and amenityrich business hub. Vibrant office/flex space available with community amenities that include an inviting lobby, workout facility, volleyball court, and outdoor areas. On-site management ensures your needs are met promptly. Close to bike paths, trails, restaurants, and breweries, this space combines functionality with lifestyle.

### PROPERTY FEATURES

- Inviting lobby
- On-site workout facility and volleyball court
- Outdoor areas
- Dedicated on-site management for prompt assistance
- Convenient Gunbarrel location with easy access to Boulder, Niwot, and Longmont
- Close proximity to bike paths and trails
- On-site showers and locker rooms
- Located near restaurants and breweries for dining options