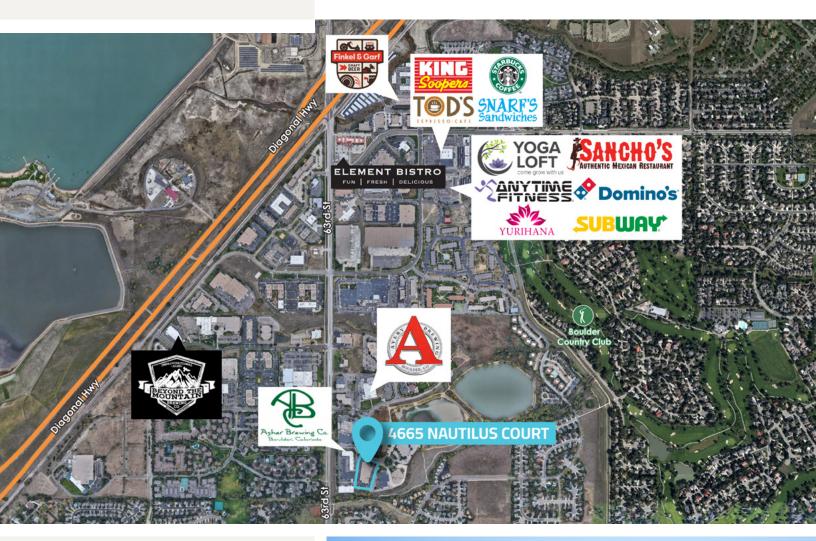

# OFFICE/FLEX SPACE **FOR LEASE**

**4665 NAUTILUS COURT BOULDER, COLORADO 80301** 

Discover unparalleled business opportunities at The Spirit Building, **4665 Nautilus Court, Boulder, CO.** The property is located in the Twin Lakes Business Park, a highly sought-after well-connected and amenityrich business hub. Vibrant office/flex space available with community amenities that include an inviting lobby, workout facility, volleyball court, and outdoor areas. On-site management ensures your needs are met promptly. Close to bike paths, trails, restaurants, and breweries, this space combines functionality with lifestyle.

- Part of the well-maintained and popular Twin Lakes
  Business Park
- Close to public transportation with easy access to the Diagonal Highway
- Walking distance to local gems like Asher Brewing Co. and Avery Brewing
- Quick drive to King Soopers, restaurants, and fitness studios
- Volleyball Court