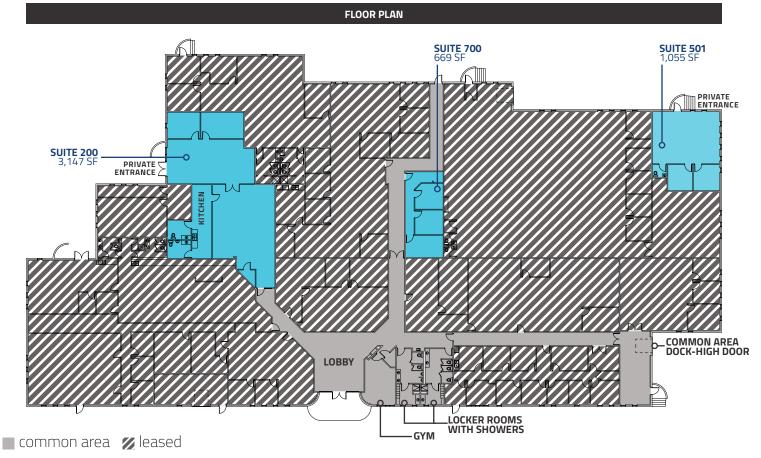

Call us for more information and to set up a tour.

| TERMS                  |                         |
|------------------------|-------------------------|
| Suite 200:             | 3,147 SF                |
| Suite 501:             | 1,055 SF                |
| Suite 700:             | 669 SF                  |
| First Year Lease Rate: | \$16.00 / SF / NNN      |
| Expenses:              | \$8.90 / SF (Est. 2024) |

**SUITE 700** 

Call us for more information and to set up a tour.

& COMPANY INC