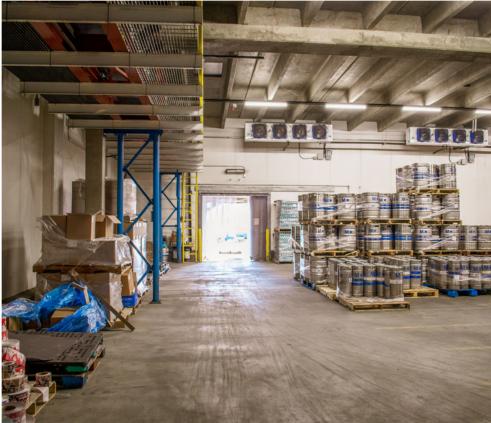

# **INDUSTRIAL WAREHOUSE SPACE FOR SUBLEASE** 218 KIMBARK STREET LONGMONT, COLORADO 80501

Versatile industrial warehouse space for sublease. The facility features a strategic mix of refrigerated cold storage and a dry storage area. Minimal office space, approximately 500 SF, is situated on the southeast corner. The warehouse is divisible to 500 SF, providing shared subtenants with flexible options. With 5 docks, logistical operations are streamlined for convenience. Sublease terms extend through 1/31/27, with potential for earlier arrangements. Explore the possibilities with longer direct lease terms also on the table.

## PROPERTY FEATURES

- Versatile Warehouse Space: Industrial facility offering a blend of refrigerated cold storage and dry storage areas.
- Ceiling Clear Height: 16'
- Minimal office space of approximately 500 SF
- **Divisible Options:** Warehouse divisible to 500 SF, providing shared subtenants with adaptable configurations.
- Equipped with 5 docks
- **Sublease Terms:** Available through 1/31/27, with the possibility of earlier arrangements for added flexibility. Direct lease terms beyond the sublease period are also open for exploration.