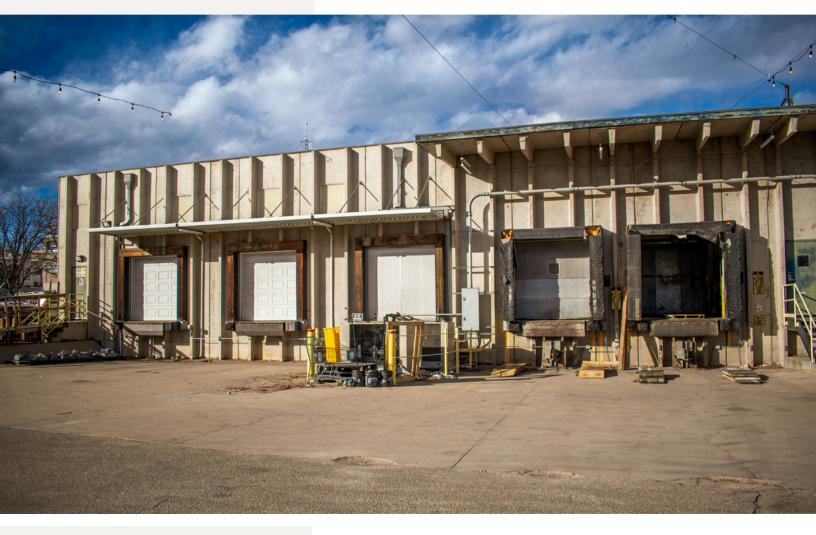

# **INDUSTRIAL WAREHOUSE SPACE FOR SUBLEASE** 218 KIMBARK STREET LONGMONT, COLORADO 80501

Versatile industrial warehouse space for sublease. The facility features a strategic mix of refrigerated cold storage and a dry storage area. Minimal office space, approximately 500 SF, is situated on the southeast corner. The warehouse is divisible to 500 SF, providing shared subtenants with flexible options. With 5 docks, logistical operations are streamlined for convenience. Sublease terms extend through 1/31/27, with potential for earlier arrangements. Explore the possibilities with longer direct lease terms also on the table.

## PROPERTY FEATURES

- Versatile Warehouse Space: Industrial facility offering a blend of refrigerated cold storage and dry storage areas.
- Ceiling Clear Height: 16'
- Minimal office space of approximately 500 SF
- **Divisible Options:** Warehouse divisible to 500 SF, providing shared subtenants with adaptable configurations.
- Equipped with 5 docks
- **Sublease Terms:** Available through 1/31/27, with the possibility of earlier arrangements for added flexibility. Direct lease terms beyond the sublease period are also open for exploration.

11,571 SF (Warehouse is divisible to 500 SF shared subtenants)

\$12.00 / SF / NNN

\$5.62 / SF + Utilities (Est. 2024)

Thru 1/31/27 , or sooner. Longer direct lease terms also available.

| FLOOR PLAN    |             |
|---------------|-------------|
|               |             |
| WAREHOUSE     | DRY STORAGE |
| LOADING DOCKS |             |
|               |             |