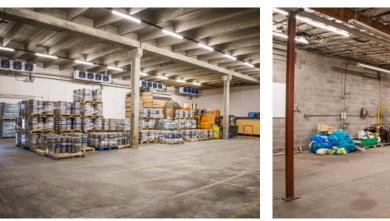

# **INDUSTRIAL WAREHOUSE SPACE FOR SUBLEASE** 218 KIMBARK STREET LONGMONT, COLORADO 80501

Versatile industrial warehouse space for sublease. The facility features a strategic mix of refrigerated cold storage and a dry storage area. Minimal office space, approximately 500 SF, is situated on the southeast corner. The warehouse is divisible to 500 SF, providing shared subtenants with flexible options. With 5 docks, logistical operations are streamlined for convenience. Sublease terms extend through 1/31/27, with potential for earlier arrangements. Explore the possibilities with longer direct lease terms also on the table.

## PROPERTY FEATURES

- Versatile Warehouse Space: Industrial facility offering a blend of refrigerated cold storage and dry storage areas.
- Ceiling Clear Height: 16'
- Minimal office space of approximately 500 SF
- **Divisible Options:** Warehouse divisible to 500 SF, providing shared subtenants with adaptable configurations.
- Equipped with 5 docks
- **Sublease Terms:** Available through 1/31/27, with the possibility of earlier arrangements for added flexibility. Direct lease terms beyond the sublease period are also open for exploration.