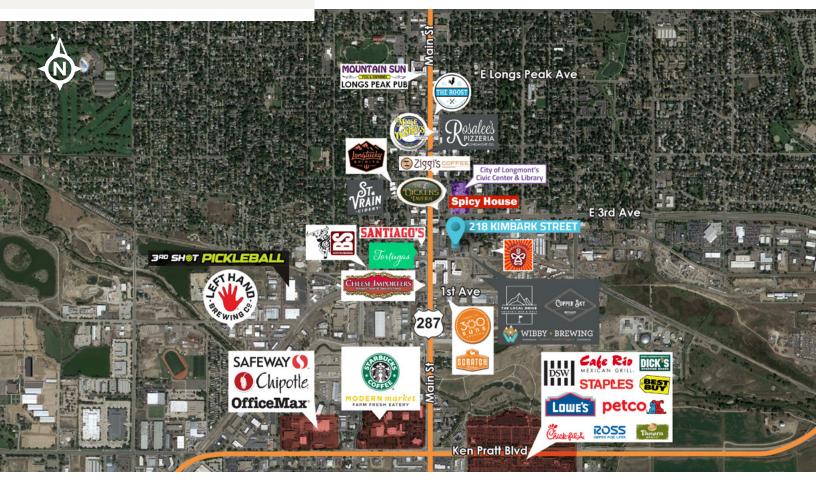

# **INDUSTRIAL WAREHOUSE SPACE FOR SUBLEASE** 218 KIMBARK STREET LONGMONT, COLORADO 80501

Versatile industrial warehouse space for sublease. The facility features a strategic mix of refrigerated cold storage and a dry storage area. Minimal office space, approximately 500 SF, is situated on the southeast corner. The warehouse is divisible to 500 SF, providing shared subtenants with flexible options. With 5 docks, logistical operations are streamlined for convenience. Sublease terms extend through 1/31/27, with potential for earlier arrangements. Explore the possibilities with longer direct lease terms also on the table.