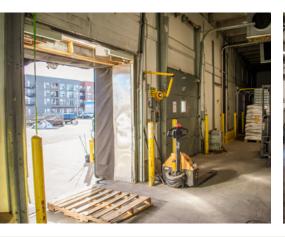

# **INDUSTRIAL WAREHOUSE SPACE FOR SUBLEASE** 218 KIMBARK STREET LONGMONT, COLORADO 80501

Versatile industrial warehouse space for sublease. The facility features a strategic mix of refrigerated cold storage and a dry storage area. Minimal office space, approximately 500 SF, is situated on the southeast corner. The warehouse is divisible to 500 SF, providing shared subtenants with flexible options. With 5 docks, logistical operations are streamlined for convenience. Sublease terms extend through 1/31/27, with potential for earlier arrangements. Explore the possibilities with longer direct lease terms also on the table.

## PROPERTY FEATURES

- Versatile Warehouse Space: Industrial facility offering a blend of refrigerated cold storage and dry storage areas.
- Ceiling Clear Height: 16'
- Minimal office space of approximately 500 SF
- **Divisible Options:** Warehouse divisible to 500 SF, providing shared subtenants with adaptable configurations.
- Equipped with 5 docks
- **Sublease Terms:** Available through 1/31/27, with the possibility of earlier arrangements for added flexibility. Direct lease terms beyond the sublease period are also open for exploration.