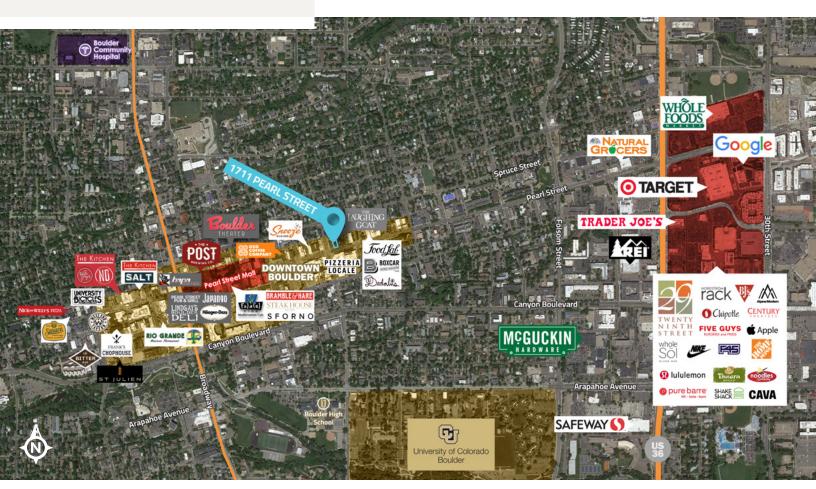

# SOUTH-FACING PEARL STREET RETAIL FOR LEASE

1711 PEARL STREET **BOULDER, COLORADO 80302** 

Presenting a premier retail opportunity at 1711 Pearl Street, just a few blocks from the renowned Pearl Street Mall. Positioned on the lively East

# PROPERTY FEATURES

- South facing Peal Street Retail
- Benefit from heavy foot traffic in the bustling 1700 block of Pearl Street
- Conveniently located on an RTD bus route
- Surrounded by a diverse selection of restaurants and other prominent retailers
- Impressive open ceiling design
- Large storefront windows
- Bright and open space
- Includes access to common area restrooms
- Coffee on-site! The Laughing Goat Coffee House (neighboring tenant)