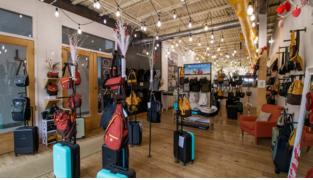

# PROPERTY FEATURES

- South facing Peal Street Retail
- Benefit from heavy foot traffic in the bustling 1700 block of Pearl Street
- Conveniently located on an RTD bus route
- Surrounded by a diverse selection of restaurants and other prominent retailers
- Impressive open ceiling design
- Large storefront windows
- Bright and open space
- Includes access to common area restrooms
- Coffee on-site! The Laughing Goat Coffee House (neighboring tenant)