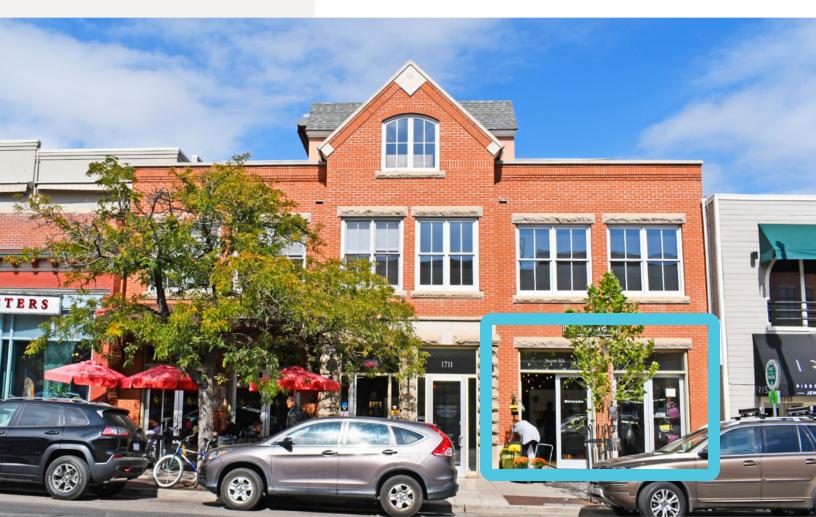

# SOUTH-FACING PEARL STREET RETAIL FOR LEASE

1711 PEARL STREET **BOULDER, COLORADO 80302** 

Presenting a premier retail opportunity at 1711 Pearl Street, just a few blocks from the renowned Pearl Street Mall. Positioned on the lively East

Pearl Street, this 1,830 SF space holds great promise for retail endeavors. Boasting a generous open storefront and adaptable office/storage area at the rear, it provides an ideal setting for businesses looking for a prominent spot in the heart of Downtown Boulder and Pearl Street.