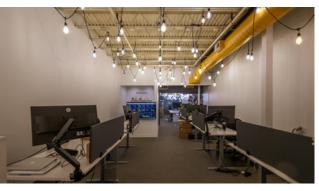

# SOUTH-FACING PEARL STREET RETAIL FOR LEASE

1711 PEARL STREET **BOULDER, COLORADO 80302** 

Presenting a premier retail opportunity at 1711 Pearl Street, just a few blocks from the renowned Pearl Street Mall. Positioned on the lively East

Pearl Street, this 1,830 SF space holds great promise for retail endeavors. Boasting a generous open storefront and adaptable office/storage area at the rear, it provides an ideal setting for businesses looking for a prominent spot in the heart of Downtown Boulder and Pearl Street.

# PROPERTY FEATURES

- South facing Peal Street Retail
- Benefit from heavy foot traffic in the bustling 1700 block of Pearl Street
- Conveniently located on an RTD bus route
- Surrounded by a diverse selection of restaurants and other prominent retailers
- Impressive open ceiling design
- Large storefront windows
- Bright and open space
- Includes access to common area restrooms
- Coffee on-site! The Laughing Goat Coffee House (neighboring tenant)