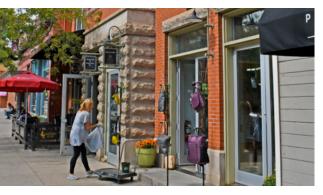

# PROPERTY FEATURES

- South facing Peal Street Retail
- Benefit from heavy foot traffic in the bustling 1700 block of Pearl Street
- Conveniently located on an RTD bus route
- Surrounded by a diverse selection of restaurants and other prominent retailers
- Impressive open ceiling design
- Large storefront windows
- Bright and open space
- Includes access to common area restrooms
- Coffee on-site! The Laughing Goat Coffee House (neighboring tenant)