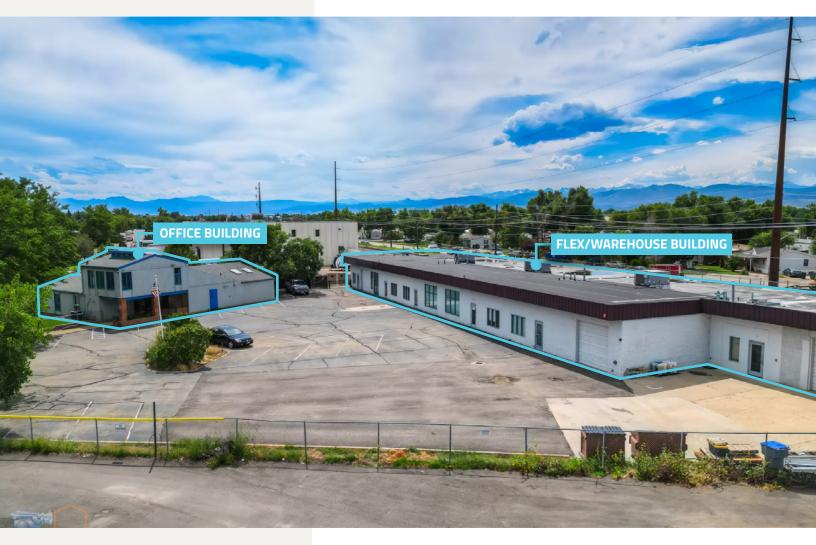

### 1243 SHERMAN DRIVE LONGMONT, COLORADO 80501

Discover the versatility of 1243 Sherman Drive, an ideal space for industrial, flex, or clean automotive uses in Southwest Longmont. Boasting easy access to Highway 119/Ken Pratt Boulevard, this property offers flexible suite sizes, secure fenced parking and yard, and convenience to local amenities. With multiple grade-level overhead doors, it's tailored for various industrial needs.

### OFFICE BUILDING | SUITE 100 - 3,183 SF

#### FLEX/WAREHOUSE BUILDING - 12,876 SF

All information furnished regarding this property is obtained from sources deemed reliable. Dean Callan & Company, Inc. makes no representation, guarantee or warranty, expressed or implied, as to the accuracy thereof.