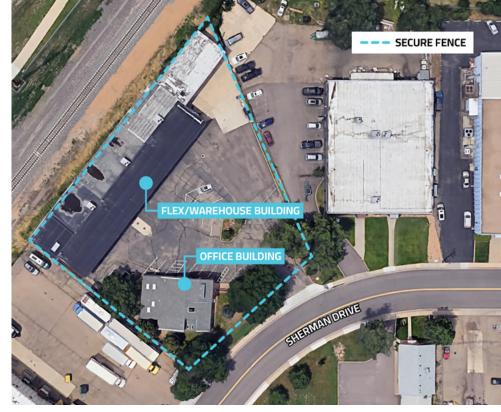

### **PROPERTY FEATURES**

- Secure Fenced Parking Lot
- Flexible suite sizes
- Multiple grade level OH doors
- Convenient location close to amenities

### OFFICE BUILDING | SUITE 100 - 3,183 SF

#### FLEX/WAREHOUSE BUILDING - 12,876 SF

All information furnished regarding this property is obtained from sources deemed reliable. Dean Callan & Company, Inc. makes no representation, guarantee or warranty, expressed or implied, as to the accuracy thereof.