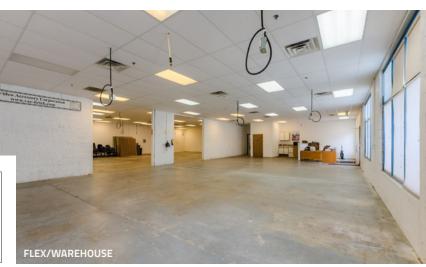

#### FLEX/WAREHOUSE BUILDING - 12,876 SF

All information furnished regarding this property is obtained from sources deemed reliable. Dean Callan & Company, Inc. makes no representation, guarantee or warranty, expressed or implied, as to the accuracy thereof.