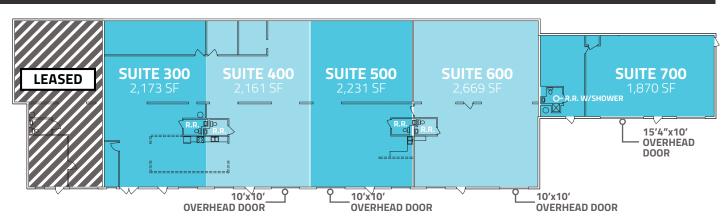

### TERMS

Office Space:

Expenses:

3,183 SF | \$13.50 / SF / NNN

Flex/Warehouse:

11,104 SF (Divisible to 1,870 SF) |\$12.50 / SF / NNN

\$7.79 / SF + Utilities (Est. 2024)

#### FLEX/WAREHOUSE BUILDING - 12,876 SF

All information furnished regarding this property is obtained from sources deemed reliable. Dean Callan & Company, Inc. makes no representation, guarantee or warranty, expressed or implied, as to the accuracy thereof.