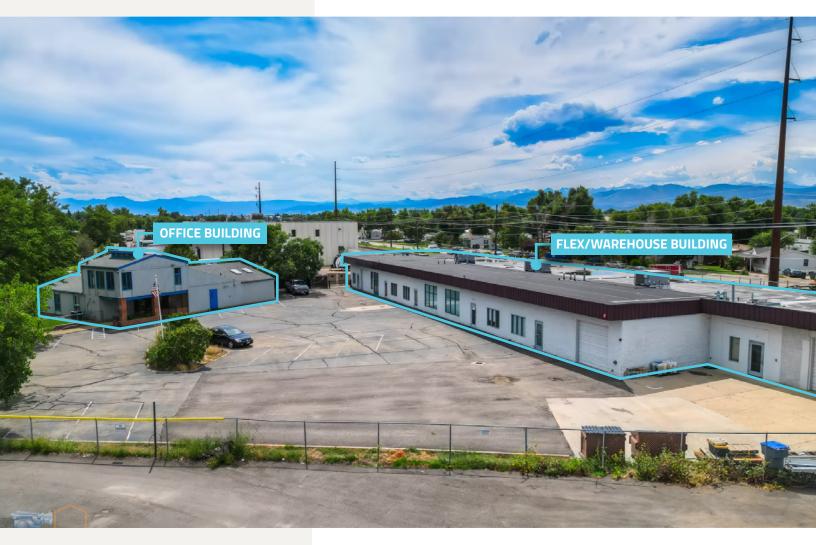

### 1243 SHERMAN DRIVE LONGMONT, COLORADO 80501

Discover the versatility of 1243 Sherman Drive, an ideal space for industrial, flex, or clean automotive uses in Southwest Longmont. Boasting easy access to Highway 119/Ken Pratt Boulevard, this property offers flexible suite sizes, secure fenced parking and yard, and convenience to local amenities. With multiple grade-level overhead doors, it's tailored for various industrial needs.

### **PROPERTY FEATURES**

- Secure Fenced Parking Lot
- Flexible suite sizes
- Multiple grade level OH doors
- Convenient location close to amenities

### **OFFICE BUILDING - 3,183 SF**

#### FLEX/WAREHOUSE BUILDING - 12,876 SF

All information furnished regarding this property is obtained from sources deemed reliable. Dean Callan & Company, Inc. makes no representation, guarantee or warranty, expressed or implied, as to the accuracy thereof.