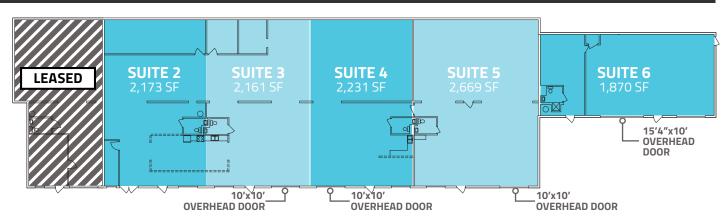

#### FLEX/WAREHOUSE BUILDING - 12,876 SF

All information furnished regarding this property is obtained from sources deemed reliable. Dean Callan & Company, Inc. makes no representation, guarantee or warranty, expressed or implied, as to the accuracy thereof.

3,183 SF

11,104 SF (Divisible to 1,870 SF)

\$14.50 / SF / NNN

\$7.79 / SF + Utilities (Est. 2024)