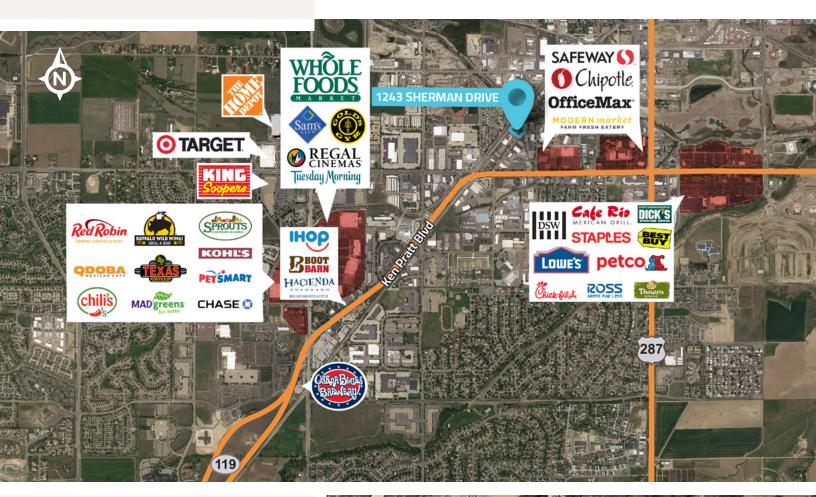

### 1243 SHERMAN DRIVE LONGMONT, COLORADO 80501

Discover the versatility of 1243 Sherman Drive, an ideal space for industrial, flex, or clean automotive uses in Southwest Longmont. Boasting easy access to Highway 119/Ken Pratt Boulevard, this property offers flexible suite sizes, secure fenced parking and yard, and convenience to local amenities. With multiple grade-level overhead doors, it's tailored for various industrial needs.

### **PROPERTY FEATURES**

- Secure Fenced Parking Lot
- Flexible suite sizes
- Multiple grade level OH doors
- Convenient location close to amenities