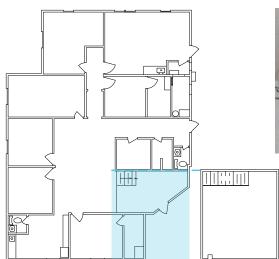

& OFFICE SPACE FOR LEASE

### 1243 SHERMAN DRIVE LONGMONT, COLORADO 80501

Discover the versatility of 1243 Sherman Drive, an ideal space for industrial, flex, or clean automotive uses in Southwest Longmont. Boasting easy access to Highway 119/Ken Pratt Boulevard, this property offers flexible suite sizes, secure fenced parking and yard, and convenience to local amenities. With multiple grade-level overhead doors, it's tailored for various industrial needs.

#### Call us for more information and to set up a tour.



Owned & Operated

### TERMS

Office Space:

Flex/Warehouse:

Lease Rate:

Expenses:

### **PROPERTY FEATURES**

- Secure Fenced Parking Lot
- Flexible suite sizes
- Multiple grade level OH doors
- Convenient location close to amenities

### **OFFICE BUILDING - 3,183 SF**









#### FLEX/WAREHOUSE BUILDING - 12,876 SF



All information furnished regarding this property is obtained from sources deemed reliable. Dean Callan & Company, Inc. makes no representation, guarantee or warranty, expressed or implied, as to the accuracy thereof.

3,183 SF

11,104 SF (Divisible to 1,870 SF)

\$14.50 / SF / NNN

\$7.79 / SF + Utilities (Est. 2024)

#### OFFICE & FLEX/WAREHOUSE SPACE FOR LEASE

#### follow us 🕒 🕺 in 🔯



Call us for more information and to set up a tour.



HUNTER BARTO Senior Vice President 303.945.2016 hbarto@deancallan.com

#### DRYDEN DUNSMORE Senior Associate 303.945.2019

dryden@deancallan.com

DEAN CALLAN & COMPANY, INC. 1510 28th Street, Suite 200 Boulder, Colorado 80303 303.449.1420 | www.deancallan.com



All information furnished regarding this