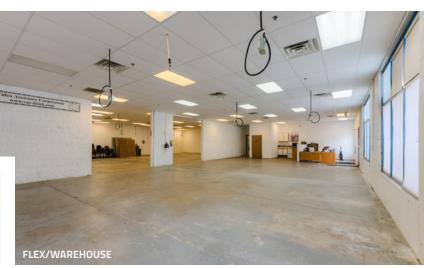

#### FLEX/WAREHOUSE BUILDING - 12,876 SF

All information furnished regarding this property is obtained from sources deemed reliable. Dean Callan & Company, Inc. makes no representation, guarantee or warranty, expressed or implied, as to the accuracy thereof.

### 1243 SHERMAN DRIVE LONGMONT, COLORADO 80501

Discover the versatility of 1243 Sherman Drive, an ideal space for industrial, flex, or clean automotive uses in Southwest Longmont. Boasting easy access to Highway 119/Ken Pratt Boulevard, this property offers flexible suite sizes, secure fenced parking and yard, and convenience to local amenities. With multiple grade-level overhead doors, it's tailored for various industrial needs.