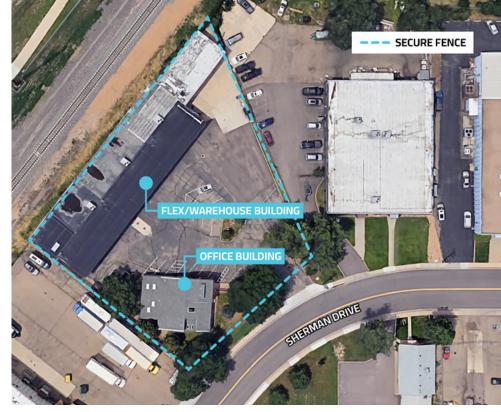

### **PROPERTY FEATURES**

- Secure Fenced Parking Lot
- Flexible suite sizes
- Multiple grade level OH doors
- Convenient location close to amenities

### **OFFICE BUILDING - 3,183 SF**

#### FLEX/WAREHOUSE BUILDING - 12,876 SF

All information furnished regarding this property is obtained from sources deemed reliable. Dean Callan & Company, Inc. makes no representation, guarantee or warranty, expressed or implied, as to the accuracy thereof.