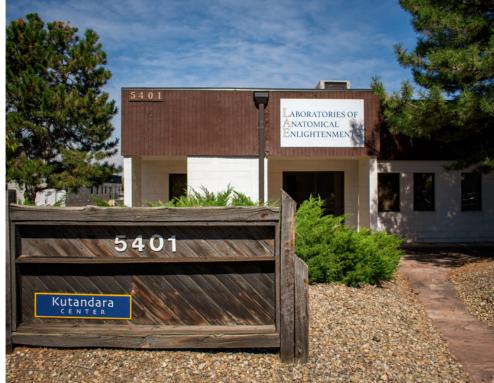

## 5401 WESTERN AVENUE BOULDER, COLORADO 80301

Exceptional opportunity to lease flex/industrial space in the heart of central Boulder. The available space comes with 2 grade-level overhead doors, 12' clear height in the warehouse portion, substantial electrical service (800 amp, 3-phase). Conveniently located near Arapahoe Ave., employees will enjoy easy access to major thoroughfares and nearby attractions such as the 29th Street Mall and Downtown Boulder. Within a short walking distance, an array of amenities awaits, including renowned dining establishments like Black Belly Restaurant & Market, Ozo Coffee, Pica's Tagueria, and more.