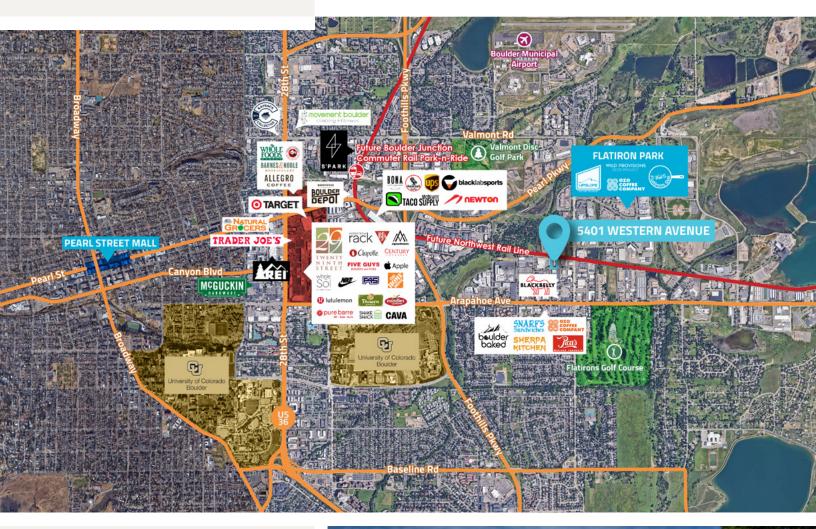

## 5401 WESTERN AVENUE BOULDER, COLORADO 80301

Exceptional opportunity to lease flex/industrial space in the heart of central Boulder. The available space comes with 2 grade-level overhead doors, 12' clear height in the warehouse portion, substantial electrical service (800 amp, 3-phase). Conveniently located near Arapahoe Ave., employees will enjoy easy access to major thoroughfares and nearby attractions such as the 29th Street Mall and Downtown Boulder. Within a short walking distance, an array of amenities awaits, including renowned dining establishments like Black Belly Restaurant & Market, Ozo Coffee, Pica's Tagueria, and more.

### • Prime position in the heart of Boulder

- 2 grade-level overhead doors
- 12' clear height
- Powerful Electrical Service: 800 amp, 3-phase power
- Near Arapahoe Ave., seamless access to major thoroughfares like Foothills Parkway and Highways 36 and 119.
- Close to 29th Street Mall and Downtown Boulder.
- A short walk to popular spots like Black Belly Restaurant & Market, Ozo Coffee, Pica's Taqueria, and more.