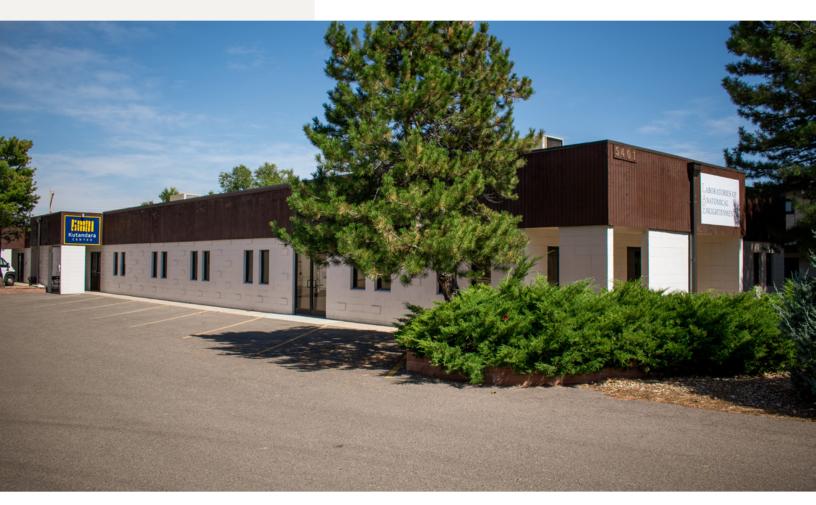

## 5401 WESTERN AVENUE BOULDER, COLORADO 80301

Exceptional opportunity to lease flex/industrial space in the heart of central Boulder. The available space comes with 2 grade-level overhead doors, 12' clear height in the warehouse portion, substantial electrical service (800 amp, 3-phase). Conveniently located near Arapahoe Ave., employees will enjoy easy access to major thoroughfares and nearby attractions such as the 29th Street Mall and Downtown Boulder. Within a short walking distance, an array of amenities awaits, including renowned dining establishments like Black Belly Restaurant & Market, Ozo Coffee, Pica's Tagueria, and more.