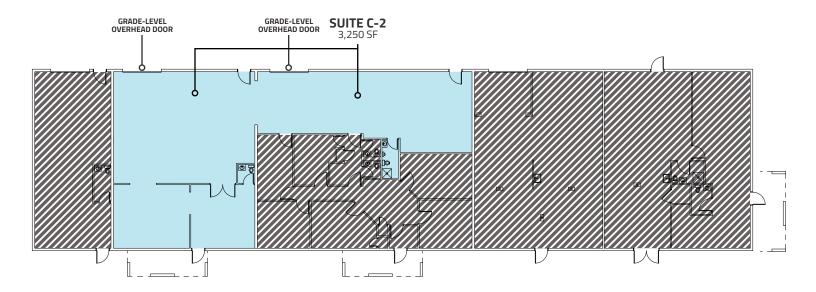

## TERMS

| Available Space: | 3,250 SF                |
|------------------|-------------------------|
| Lease Rate:      | \$12.50 / SF / NNN      |
| Expenses:        | \$7.92 / SF (Est. 2024) |
| Parking:         | 2:1,000 SF              |
| Clear Height:    | 12'                     |
| Power:           | 800 amp/3 phase         |

### • Prime position in the heart of Boulder

- 2 grade-level overhead doors
- 12' clear height
- Powerful Electrical Service: 800 amp, 3-phase power
- Near Arapahoe Ave., seamless access to major thoroughfares like Foothills Parkway and Highways 36 and 119.
- Close to 29th Street Mall and Downtown Boulder.
- A short walk to popular spots like Black Belly Restaurant & Market, Ozo Coffee, Pica's Taqueria, and more.