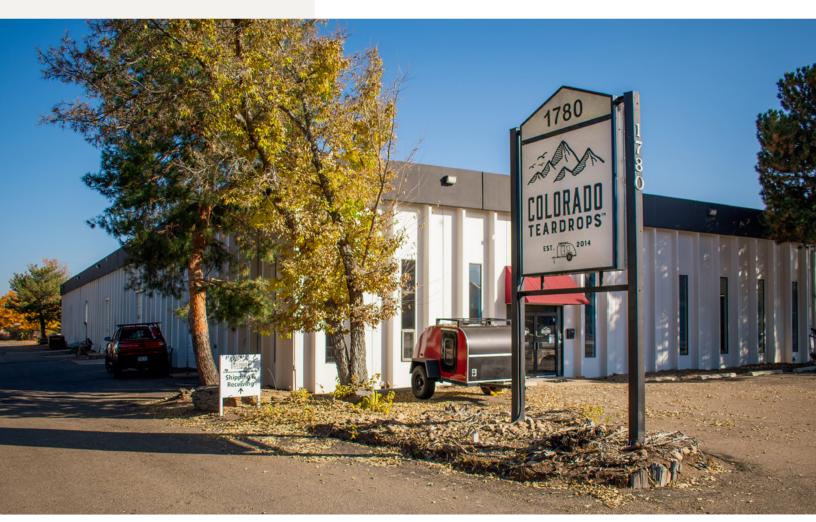

# **INDUSTRIAL SPACE FOR LEASE**

1780 55TH STREET **BOULDER, COLORADO 80301** 

### Exceptional industrial space for lease in the heart of Boulder.

It's a versatile environment for your business needs with two drive-in loading doors, a spacious mezzanine, 18-foot clear warehouse space, and a large manufacturing area. Nearby amenities include Black Belly Market, Ozo Coffee, Pica's Tagueria, BRU Hand-Built Ales, Snarf's, and Vapor Distillery. Don't miss the chance to secure this industrial space and elevate your business operations.

## **PROPERTY FEATURES**

- Industrial Space for Lease
- Two Drive-In Loading Doors
- Large Mezzanine (Not included in leasable square footage)
- 18-Foot Clear Warehouse Space

- Spacious Manufacturing Area
- Prime Location on 55th Street and Arapahoe
- Close Proximity to Local Amenities: Black Belly Market, Ozo Coffee, Pica's Taqueria, BRU Hand-Built Ales, Snarf's, and Vapor Distillery