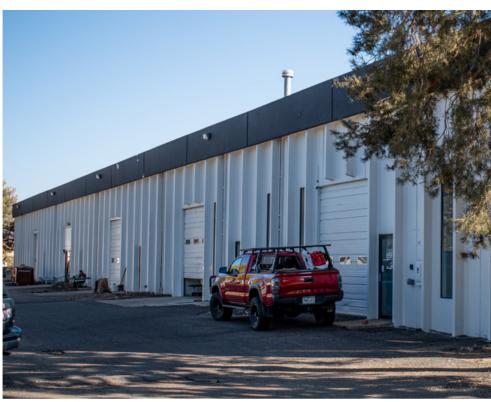

### Exceptional industrial space for lease in the heart of Boulder.

It's a versatile environment for your business needs with two drive-in loading doors, a spacious mezzanine, 18-foot clear warehouse space, and a large manufacturing area. Nearby amenities include Black Belly Market, Ozo Coffee, Pica's Tagueria, BRU Hand-Built Ales, Snarf's, and Vapor Distillery. Don't miss the chance to secure this industrial space and elevate your business operations.

## **PROPERTY FEATURES**

- Industrial Space for Lease
- Two Drive-In Loading Doors
- Large Mezzanine (Not included in leasable square footage)
- 18-Foot Clear Warehouse Space

- Spacious Manufacturing Area
- Prime Location on 55th Street and Arapahoe
- Close Proximity to Local Amenities: Black Belly Market, Ozo Coffee, Pica's Taqueria, BRU Hand-Built Ales, Snarf's, and Vapor Distillery