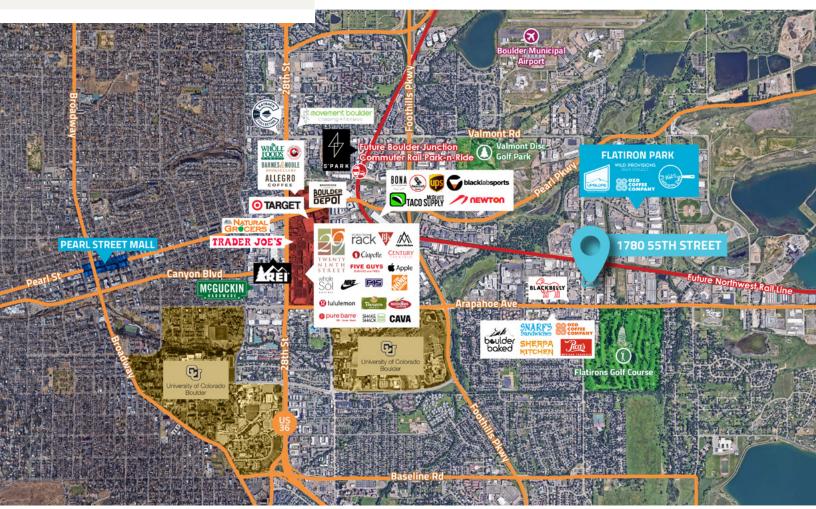

### Exceptional industrial space for lease in the heart of Boulder.

It's a versatile environment for your business needs with two drive-in loading doors, a spacious mezzanine, 18-foot clear warehouse space, and a large manufacturing area. Nearby amenities include Black Belly Market, Ozo Coffee, Pica's Tagueria, BRU Hand-Built Ales, Snarf's, and Vapor Distillery. Don't miss the chance to secure this industrial space and elevate your business operations.

## **PROPERTY FEATURES**

- Industrial Space for Lease
- Two Drive-In Loading Doors
- Large Mezzanine (Not included in leasable square footage)
- 18-Foot Clear Warehouse Space

- Spacious Manufacturing Area
- Prime Location on 55th Street and Arapahoe
- Close Proximity to Local Amenities: Black Belly Market, Ozo Coffee, Pica's Taqueria, BRU Hand-Built Ales, Snarf's, and Vapor Distillery