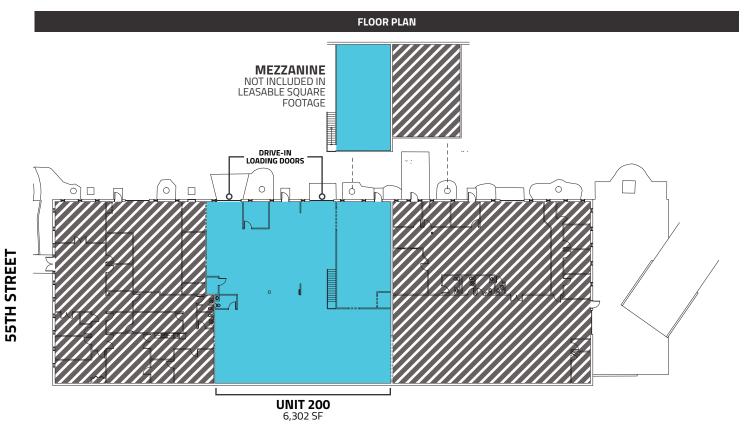

| Space Available:        | 6,302 SF                  |  |
|-------------------------|---------------------------|--|
| Lease Rate:             | \$12.95 / SF / NNN        |  |
| Expenses:               | \$6.70 / SF (Est. 2024)   |  |
| Warehouse Clear Height: | 18'                       |  |
| Power:                  | 400 Amps / 3-Phase (TBV)  |  |
| Zoning:                 | IG (Industrial - General) |  |

## **PROPERTY FEATURES**

- Industrial Space for Lease
- Two Drive-In Loading Doors
- Large Mezzanine (Not included in leasable square footage)
- 18-Foot Clear Warehouse Space

- Spacious Manufacturing Area
- Prime Location on 55th Street and Arapahoe
- Close Proximity to Local Amenities: Black Belly Market, Ozo Coffee, Pica's Taqueria, BRU Hand-Built Ales, Snarf's, and Vapor Distillery