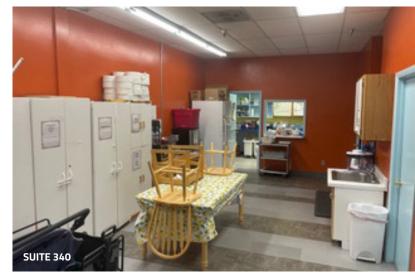

#### SUITE 190 | 4,300 SF

Second generation restaurant space, complete with hoods and grease trap, and PATIO SEATING AREA outdoor seating area, etc. 000 8 0 0 RR SEATING AREA **INDUSTRIAL** DISHWASHER OFFICE BAR AREA SEATING AREA FRIDGE FREEZER SUITE 340 | 6,103 SF SUITE 270 | 1,397 SF 1 bathroom ~6 total bathrooms 1 kitchen ~2 kitchen areas

Large open room

~6 total bathrooms ~2 kitchen areas Ideal for daycare or use with significant required plumbing.

All information furnished regarding this property is obtained from sources deemed reliable. Dean Callan & Company, Inc. makes no representation, guarantee or warranty, expressed or implied, as to the accuracy thereof.