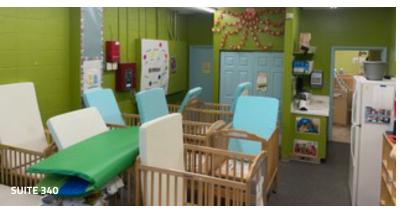

#### SUITE 190 | 4,300 SF

Second generation restaurant space, complete with hoods and grease trap, and PATIO SEATING AREA outdoor seating area, etc. 000 8 0 0 RR SEATING AREA **INDUSTRIAL** DISHWASHER OFFICE BAR AREA SEATING AREA FRIDGE FREEZER SUITE 340 | 6,103 SF SUITE 270 | 1,397 SF 1 bathroom ~6 total bathrooms 1 kitchen ~2 kitchen areas

Large open room

~6 total bathrooms ~2 kitchen areas Ideal for daycare or use with significant required plumbing.

All information furnished regarding this property is obtained from sources deemed reliable. Dean Callan & Company, Inc. makes no representation, guarantee or warranty, expressed or implied, as to the accuracy thereof.