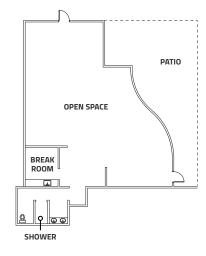

#### SUITE 200 B | 1,603 SF

Suite 200 B is a large open office/retail area. The suite includes a break room and shower and features a large patio.