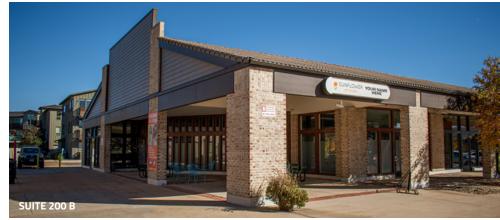

#### SUITE 200 B | 1,603 SF

Suite 200 B is a large open office/retail area. The suite includes a break room and shower and features a large patio.