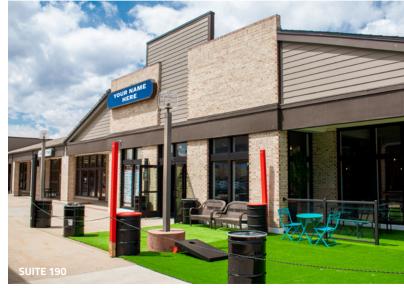

#### SUITE 190 | 4,300 SF

Second generation restaurant space, complete with hoods and grease trap, and PATIO SEATING AREA outdoor seating area, etc. 000 8 0 0 RR SEATING AREA **INDUSTRIAL** DISHWASHER OFFICE BAR AREA SEATING AREA FRIDGE FREEZER SUITE 340 | 6,103 SF SUITE 270 | 1,397 SF 1 bathroom ~6 total bathrooms 1 kitchen ~2 kitchen areas