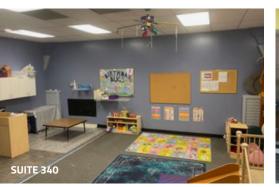

#### SUITE 190 | 4,300 SF

Second generation restaurant space, complete with hoods and grease trap, and PATIO SEATING AREA outdoor seating area, etc. 000 8 0 0 RR SEATING AREA **INDUSTRIAL** DISHWASHER OFFICE BAR AREA SEATING AREA FRIDGE FREEZER SUITE 340 | 6,103 SF SUITE 270 | 1,397 SF 1 bathroom ~6 total bathrooms 1 kitchen ~2 kitchen areas

Large open room

~6 total bathrooms ~2 kitchen areas Ideal for daycare or use with significant required plumbing.

All information furnished regarding this property is obtained from sources deemed reliable. Dean Callan & Company, Inc. makes no representation, guarantee or warranty, expressed or implied, as to the accuracy thereof.