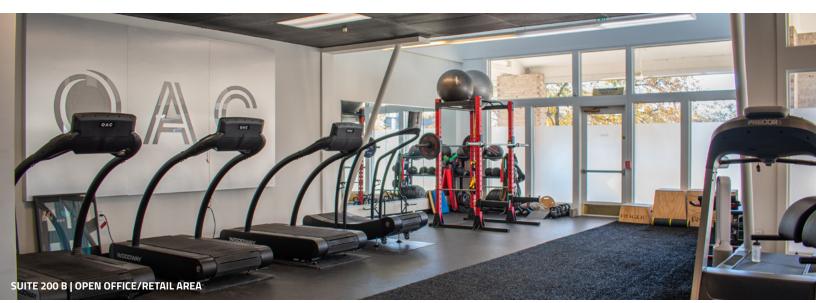

#### SUITE 200 B | 1,603 SF

Suite 200 B is a large open office/retail area. The suite includes a break room and shower and features a large patio.