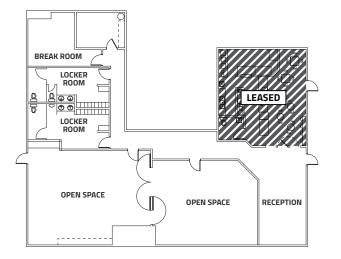

#### SUITE 108 | 3,360 SF

Suite 108 has a beautiful front reception area with two large open office/retail areas. The suite also includes 2 separate locker rooms and a break room.