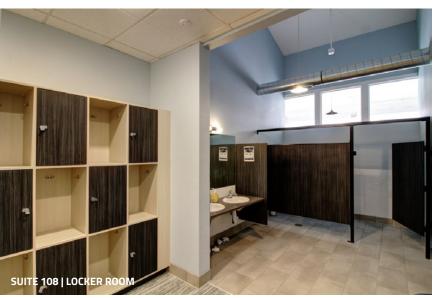

#### SUITE 108 | 3,360 SF

Suite 108 has a beautiful front reception area with two large open office/retail areas. The suite also includes 2 separate locker rooms and a break room.