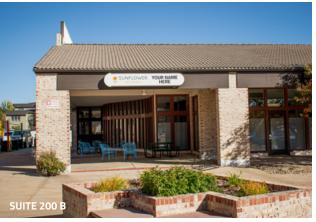

#### SUITE 200 B | 1,603 SF

Suite 200 B is a large open office/retail area. The suite includes a break room and shower and features a large patio.