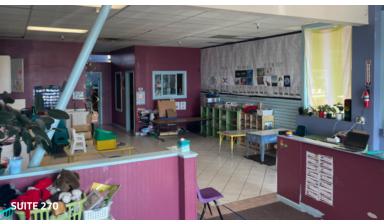

#### SUITE 190 | 4,300 SF

Second generation restaurant space, complete with hoods and grease trap, and PATIO SEATING AREA outdoor seating area, etc. 000 8 0 0 RR SEATING AREA **INDUSTRIAL** DISHWASHER OFFICE BAR AREA SEATING AREA FRIDGE FREEZER SUITE 340 | 6,103 SF SUITE 270 | 1,397 SF 1 bathroom ~6 total bathrooms 1 kitchen ~2 kitchen areas

Large open room

~6 total bathrooms ~2 kitchen areas Ideal for daycare or use with significant required plumbing.

All information furnished regarding this property is obtained from sources deemed reliable. Dean Callan & Company, Inc. makes no representation, guarantee or warranty, expressed or implied, as to the accuracy thereof.