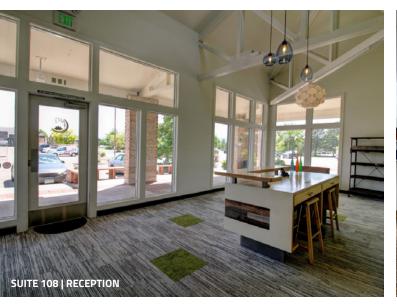

#### SUITE 108 | 3,360 SF

Suite 108 has a beautiful front reception area with two large open office/retail areas. The suite also includes 2 separate locker rooms and a break room.