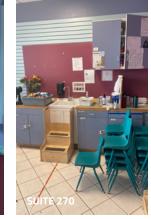

#### SUITE 190 | 4,300 SF

Second generation restaurant space, complete with hoods and grease trap, and PATIO SEATING AREA outdoor seating area, etc. 000 8 0 0 RR SEATING AREA **INDUSTRIAL** DISHWASHER OFFICE BAR AREA SEATING AREA FRIDGE FREEZER SUITE 340 | 6,103 SF SUITE 270 | 1,397 SF 1 bathroom ~6 total bathrooms 1 kitchen ~2 kitchen areas

Large open room

~6 total bathrooms ~2 kitchen areas Ideal for daycare or use with significant required plumbing.

All information furnished regarding this property is obtained from sources deemed reliable. Dean Callan & Company, Inc. makes no representation, guarantee or warranty, expressed or implied, as to the accuracy thereof.