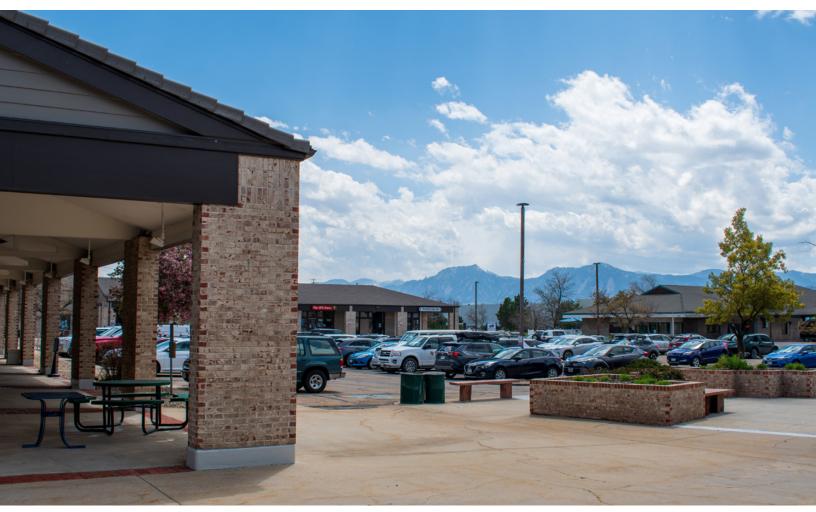

# RETAIL/OFFICE & RESTAURANT SPACE FOR LEASE

**GUNBARREL SQUARE SHOPPING CENTER** 6525-6565 GUNPARK DRIVE BOULDER, COLORADO 80301

Retail/Office and Restaurant units available at this high traffic location in the heart of Gunbarrel! The spaces feature great exposure, a Boulder address, ample parking, close to public transportation and within easy access to Diagonal Highway. Other users in the center include King Soopers, Epic Nutrition, Anytime Fitness, UPS Store, The Rusty Melon, Edward Jones, Subway, Burger King, Yurihana Sushi Bar and many others. Don't miss this opportunity to join a great tenant mix in a thriving community with great signage, convenient access and connectivity.