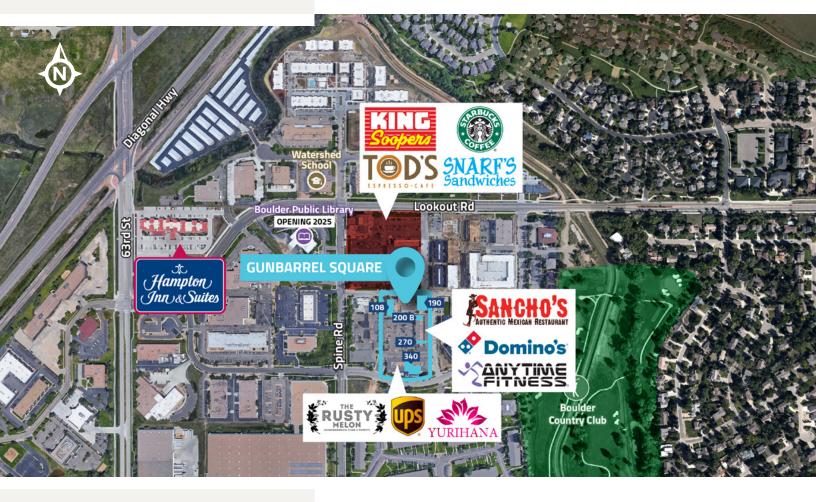

# RETAIL/OFFICE & RESTAURANT SPACE FOR LEASE

**GUNBARREL SQUARE SHOPPING CENTER** 6525-6565 GUNPARK DRIVE BOULDER, COLORADO 80301

Retail/Office and Restaurant units available at this high traffic location in the heart of Gunbarrel! The spaces feature great exposure, a Boulder address, ample parking, close to public transportation and within easy access to Diagonal Highway. Other users in the center include King Soopers, Epic Nutrition, Anytime Fitness, UPS Store, The Rusty Melon, Edward Jones, Subway, Burger King, Yurihana Sushi Bar and many others. Don't miss this opportunity to join a great tenant mix in a thriving community with great signage, convenient access and connectivity.