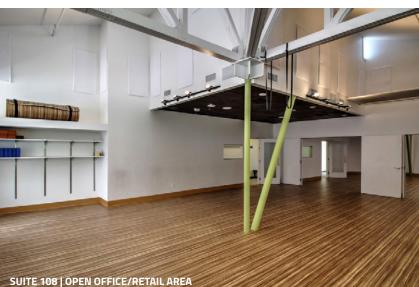

#### SUITE 108 | 3,360 SF

Suite 108 has a beautiful front reception area with two large open office/retail areas. The suite also includes 2 separate locker rooms and a break room.