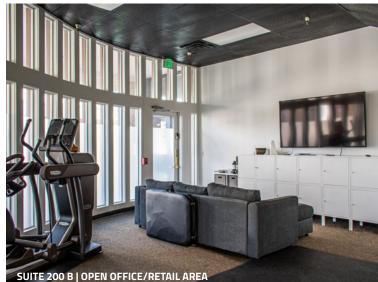

#### SUITE 200 B | 1,603 SF

Suite 200 B is a large open office/retail area. The suite includes a break room and shower and features a large patio.