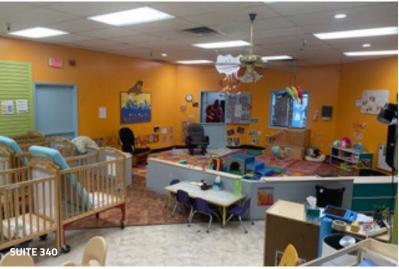

#### SUITE 190 | 4,300 SF

Second generation restaurant space, complete with hoods and grease trap, and PATIO SEATING AREA outdoor seating area, etc. 000 8 0 0 RR SEATING AREA **INDUSTRIAL** DISHWASHER OFFICE BAR AREA SEATING AREA FRIDGE FREEZER SUITE 340 | 6,103 SF SUITE 270 | 1,397 SF 1 bathroom ~6 total bathrooms 1 kitchen ~2 kitchen areas

Large open room

~6 total bathrooms ~2 kitchen areas Ideal for daycare or use with significant required plumbing.

All information furnished regarding this property is obtained from sources deemed reliable. Dean Callan & Company, Inc. makes no representation, guarantee or warranty, expressed or implied, as to the accuracy thereof.