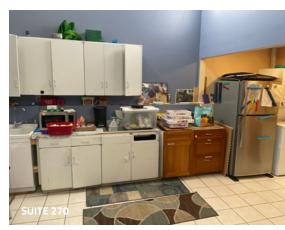

#### SUITE 190 | 4,300 SF

Second generation restaurant space, complete with hoods and grease trap, and PATIO SEATING AREA outdoor seating area, etc. 000 8 0 0 RR SEATING AREA **INDUSTRIAL** DISHWASHER OFFICE BAR AREA SEATING AREA FRIDGE FREEZER SUITE 340 | 6,103 SF SUITE 270 | 1,397 SF 1 bathroom ~6 total bathrooms 1 kitchen ~2 kitchen areas

Large open room

~6 total bathrooms ~2 kitchen areas Ideal for daycare or use with significant required plumbing.

All information furnished regarding this property is obtained from sources deemed reliable. Dean Callan & Company, Inc. makes no representation, guarantee or warranty, expressed or implied, as to the accuracy thereof.