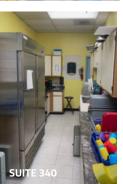

#### SUITE 190 | 4,300 SF

Second generation restaurant space, complete with hoods and grease trap, and PATIO SEATING AREA outdoor seating area, etc. 000 8 0 0 RR SEATING AREA **INDUSTRIAL** DISHWASHER OFFICE BAR AREA SEATING AREA FRIDGE FREEZER SUITE 340 | 6,103 SF SUITE 270 | 1,397 SF 1 bathroom ~6 total bathrooms 1 kitchen ~2 kitchen areas

Large open room

~6 total bathrooms ~2 kitchen areas Ideal for daycare or use with significant required plumbing.

All information furnished regarding this property is obtained from sources deemed reliable. Dean Callan & Company, Inc. makes no representation, guarantee or warranty, expressed or implied, as to the accuracy thereof.