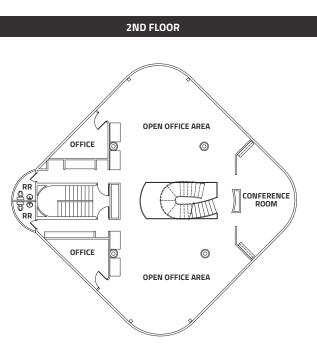

### TERMS

| Size:                  | 6,000 SF (Tenant or Buyer to confirm)              |
|------------------------|----------------------------------------------------|
| First Year Lease Rate: | \$15.00 / SF / NNN (first year, as-is)             |
| Expenses:              | \$12.83 / RSF (Est. 2024)                          |
| Sale Price:            | \$2,395,000                                        |
| Zoning:                | IG (Tenant or Buyer to confirm their use by right) |

### **PROPERTY FEATURES**

- High Design & Functionality: The perfect blend of high design and practical functionality in this standalone, single occupant office opportunity
- Meticulous Interior Design: thoughtfully designed
  and crafted interior that balances aesthetics with
  effectiveness, creating an inviting and productive
  workspace
- **Long-Term Solution:** This standout property offers an ideal long-term solution for companies seeking a premium Boulder home
- **Abundant Parking:** Enjoy the convenience of morethan-ample parking, with a total of 32 spaces, including 8 covered and two disability spaces

- Outdoor Patios: Private outdoor patios enhance the workspace experience, extending the form and function of the property into outdoor areas
- **Renovations:** Recent HVAC replacements ensure controllable and efficient indoor comfort, including a virus elimination system for enhanced safety (details available upon request). Roof was also replaced in 2010 and has been very well maintained by Black Roofing
- Enhanced Landscaping: Simple yet elegant landscaping adds to the aesthetic appeal and creates a pleasant environment for work
- Strategic Location: Benefit from proximity to bike paths, public transit, amenities, and major thoroughfares, providing convenient employee access and commuting options