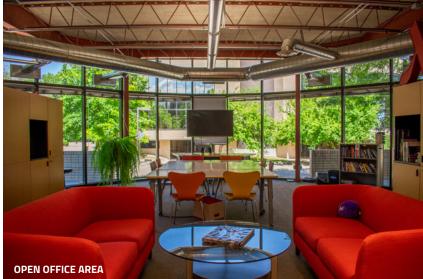

### 3055 CENTER GREEN DRIVE BOULDER, COLORADO 80301

High design meets functionality in this free standing, single occupant opportunity in the heart of Boulder, CO. From the moment you step inside, you'll be blown away by the meticulous interior design. Every detail has been carefully considered, creating a space that's not only practical and effective, but also incredibly inviting. The thought put into the design truly shines through, making it a standout option for any company looking for their long term Boulder home. Roof replaced in 2010 and has been very well maintained, HVAC recently replaced which includes an increasingly relevant virus elimination system (please request details). The property has more-than-ample parking, including 32 total spaces (8 covered, two disability spaces). Private outdoor patios throughout, ramp access to the front entrance, and simple, elegant landscaping extend the form and functionality to the boundaries of the property, and beyond that you are a stone's throw from bike paths, public transit, amenities galore, and major thoroughfares for easy employee access and commuting.

### **PROPERTY FEATURES**

- High Design & Functionality: The perfect blend of high design and practical functionality in this standalone, single occupant office opportunity
- Meticulous Interior Design: thoughtfully designed
  and crafted interior that balances aesthetics with
  effectiveness, creating an inviting and productive
  workspace
- **Long-Term Solution:** This standout property offers an ideal long-term solution for companies seeking a premium Boulder home
- **Abundant Parking:** Enjoy the convenience of morethan-ample parking, with a total of 32 spaces, including 8 covered and two disability spaces

- Outdoor Patios: Private outdoor patios enhance the workspace experience, extending the form and function of the property into outdoor areas
- **Renovations:** Recent HVAC replacements ensure controllable and efficient indoor comfort, including a virus elimination system for enhanced safety (details available upon request). Roof was also replaced in 2010 and has been very well maintained by Black Roofing
- Enhanced Landscaping: Simple yet elegant landscaping adds to the aesthetic appeal and creates a pleasant environment for work
- Strategic Location: Benefit from proximity to bike paths, public transit, amenities, and major thoroughfares, providing convenient employee access and commuting options