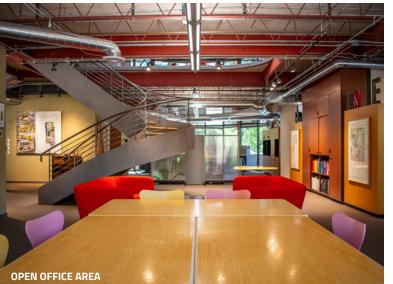

### 3055 CENTER GREEN DRIVE BOULDER, COLORADO 80301

High design meets functionality in this free standing, single occupant opportunity in the heart of Boulder, CO. From the moment you step inside, you'll be blown away by the meticulous interior design. Every detail has been carefully considered, creating a space that's not only practical and effective, but also incredibly inviting. The thought put into the design truly shines through, making it a standout option for any company looking for their long term Boulder home. Roof replaced in 2010 and has been very well maintained, HVAC recently replaced which includes an increasingly relevant virus elimination system (please request details). The property has more-than-ample parking, including 32 total spaces (8 covered, two disability spaces). Private outdoor patios throughout, ramp access to the front entrance, and simple, elegant landscaping extend the form and functionality to the boundaries of the property, and beyond that you are a stone's throw from bike paths, public transit, amenities galore, and major thoroughfares for easy employee access and commuting.

### **PROPERTY FEATURES**

- High Design & Functionality: The perfect blend of high design and practical functionality in this standalone, single occupant office opportunity
- Meticulous Interior Design: thoughtfully designed
  and crafted interior that balances aesthetics with
  effectiveness, creating an inviting and productive
  workspace
- **Long-Term Solution:** This standout property offers an ideal long-term solution for companies seeking a premium Boulder home
- **Abundant Parking:** Enjoy the convenience of morethan-ample parking, with a total of 32 spaces, including 8 covered and two disability spaces

- Outdoor Patios: Private outdoor patios enhance the workspace experience, extending the form and function of the property into outdoor areas
- **Renovations:** Recent HVAC replacements ensure controllable and efficient indoor comfort, including a virus elimination system for enhanced safety (details available upon request). Roof was also replaced in 2010 and has been very well maintained by Black Roofing
- Enhanced Landscaping: Simple yet elegant landscaping adds to the aesthetic appeal and creates a pleasant environment for work
- Strategic Location: Benefit from proximity to bike paths, public transit, amenities, and major thoroughfares, providing convenient employee access and commuting options