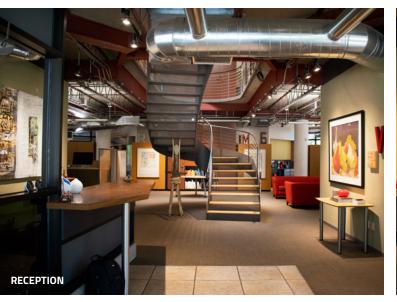

### 3055 CENTER GREEN DRIVE BOULDER, COLORADO 80301

High design meets functionality in this free standing, single occupant opportunity in the heart of Boulder, CO. From the moment you step inside, you'll be blown away by the meticulous interior design. Every detail has been carefully considered, creating a space that's not only practical and effective, but also incredibly inviting. The thought put into the design truly shines through, making it a standout option for any company looking for their long term Boulder home. Roof replaced in 2010 and has been very well maintained, HVAC recently replaced which includes an increasingly relevant virus elimination system (please request details). The property has more-than-ample parking, including 32 total spaces (8 covered, two disability spaces). Private outdoor patios throughout, ramp access to the front entrance, and simple, elegant landscaping extend the form and functionality to the boundaries of the property, and beyond that you are a stone's throw from bike paths, public transit, amenities galore, and major thoroughfares for easy employee access and commuting.

### **PROPERTY FEATURES**

- High Design & Functionality: The perfect blend of high design and practical functionality in this standalone, single occupant office opportunity
- Meticulous Interior Design: thoughtfully designed
  and crafted interior that balances aesthetics with
  effectiveness, creating an inviting and productive
  workspace
- **Long-Term Solution:** This standout property offers an ideal long-term solution for companies seeking a premium Boulder home
- **Abundant Parking:** Enjoy the convenience of morethan-ample parking, with a total of 32 spaces, including 8 covered and two disability spaces