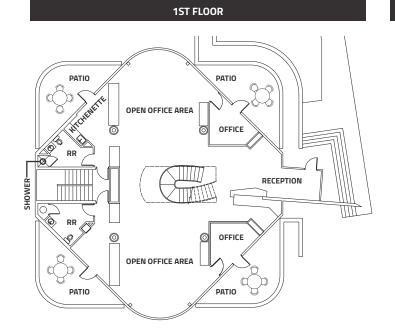

### TERMS

| Size:                  | 6,000 SF (Tenant or Buyer to confirm)              |
|------------------------|----------------------------------------------------|
| First Year Lease Rate: | \$15.00 / SF / NNN (first year, as-is)             |
| Expenses:              | \$12.83 / RSF (Est. 2024)                          |
| Sale Price:            | \$2,395,000                                        |
| Zoning:                | IG (Tenant or Buyer to confirm their use by right) |

### **PROPERTY FEATURES**

- High Design & Functionality: The perfect blend of high design and practical functionality in this standalone, single occupant office opportunity
- Meticulous Interior Design: thoughtfully designed
  and crafted interior that balances aesthetics with
  effectiveness, creating an inviting and productive
  workspace
- **Long-Term Solution:** This standout property offers an ideal long-term solution for companies seeking a premium Boulder home
- **Abundant Parking:** Enjoy the convenience of morethan-ample parking, with a total of 32 spaces, including 8 covered and two disability spaces

- Outdoor Patios: Private outdoor patios enhance the workspace experience, extending the form and function of the property into outdoor areas
- **Renovations:** Recent HVAC replacements ensure controllable and efficient indoor comfort, including a virus elimination system for enhanced safety (details available upon request). Roof was also replaced in 2010 and has been very well maintained by Black Roofing
- Enhanced Landscaping: Simple yet elegant landscaping adds to the aesthetic appeal and creates a pleasant environment for work
- Strategic Location: Benefit from proximity to bike paths, public transit, amenities, and major thoroughfares, providing convenient employee access and commuting options