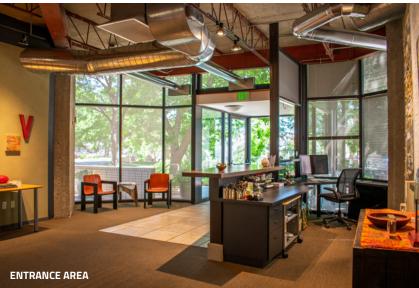

### 3055 CENTER GREEN DRIVE BOULDER, COLORADO 80301

High design meets functionality in this free standing, single occupant opportunity in the heart of Boulder, CO. From the moment you step inside, you'll be blown away by the meticulous interior design. Every detail has been carefully considered, creating a space that's not only practical and effective, but also incredibly inviting. The thought put into the design truly shines through, making it a standout option for any company looking for their long term Boulder home. Roof replaced in 2010 and has been very well maintained, HVAC recently replaced which includes an increasingly relevant virus elimination system (please request details). The property has more-than-ample parking, including 32 total spaces (8 covered, two disability spaces). Private outdoor patios throughout, ramp access to the front entrance, and simple, elegant landscaping extend the form and functionality to the boundaries of the property, and beyond that you are a stone's throw from bike paths, public transit, amenities galore, and major thoroughfares for easy employee access and commuting.

### **PROPERTY FEATURES**

- High Design & Functionality: The perfect blend of high design and practical functionality in this standalone, single occupant office opportunity
- Meticulous Interior Design: thoughtfully designed
  and crafted interior that balances aesthetics with
  effectiveness, creating an inviting and productive
  workspace
- **Long-Term Solution:** This standout property offers an ideal long-term solution for companies seeking a premium Boulder home
- **Abundant Parking:** Enjoy the convenience of morethan-ample parking, with a total of 32 spaces, including 8 covered and two disability spaces

- Outdoor Patios: Private outdoor patios enhance the workspace experience, extending the form and function of the property into outdoor areas
- **Renovations:** Recent HVAC replacements ensure controllable and efficient indoor comfort, including a virus elimination system for enhanced safety (details available upon request). Roof was also replaced in 2010 and has been very well maintained by Black Roofing
- Enhanced Landscaping: Simple yet elegant landscaping adds to the aesthetic appeal and creates a pleasant environment for work
- Strategic Location: Benefit from proximity to bike paths, public transit, amenities, and major thoroughfares, providing convenient employee access and commuting options