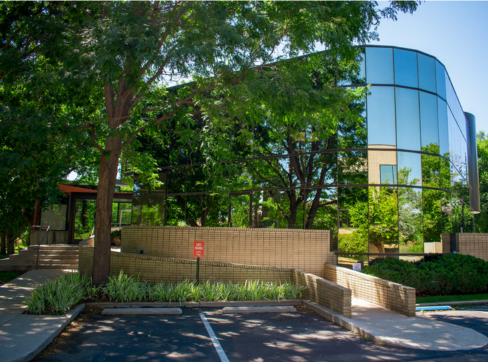

### 3055 CENTER GREEN DRIVE BOULDER, COLORADO 80301

High design meets functionality in this free standing, single occupant opportunity in the heart of Boulder, CO. From the moment you step inside, you'll be blown away by the meticulous interior design. Every detail has been carefully considered, creating a space that's not only practical and effective, but also incredibly inviting. The thought put into the design truly shines through, making it a standout option for any company looking for their long term Boulder home. Roof replaced in 2010 and has been very well maintained, HVAC recently replaced which includes an increasingly relevant virus elimination system (please request details). The property has more-than-ample parking, including 32 total spaces (8 covered, two disability spaces). Private outdoor patios throughout, ramp access to the front entrance, and simple, elegant landscaping extend the form and functionality to the boundaries of the property, and beyond that you are a stone's throw from bike paths, public transit, amenities galore, and major thoroughfares for easy employee access and commuting.

### **PROPERTY FEATURES**

- High Design & Functionality: The perfect blend of high design and practical functionality in this standalone, single occupant office opportunity
- Meticulous Interior Design: thoughtfully designed
  and crafted interior that balances aesthetics with
  effectiveness, creating an inviting and productive
  workspace
- **Long-Term Solution:** This standout property offers an ideal long-term solution for companies seeking a premium Boulder home
- **Abundant Parking:** Enjoy the convenience of morethan-ample parking, with a total of 32 spaces, including 8 covered and two disability spaces