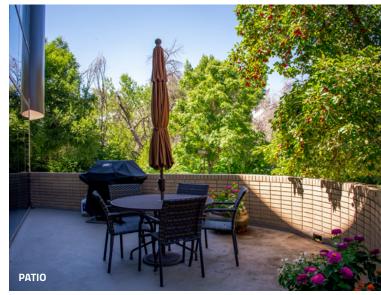

### 3055 CENTER GREEN DRIVE BOULDER, COLORADO 80301

High design meets functionality in this free standing, single occupant opportunity in the heart of Boulder, CO. From the moment you step inside, you'll be blown away by the meticulous interior design. Every detail has been carefully considered, creating a space that's not only practical and effective, but also incredibly inviting. The thought put into the design truly shines through, making it a standout option for any company looking for their long term Boulder home. Roof replaced in 2010 and has been very well maintained, HVAC recently replaced which includes an increasingly relevant virus elimination system (please request details). The property has more-than-ample parking, including 32 total spaces (8 covered, two disability spaces). Private outdoor patios throughout, ramp access to the front entrance, and simple, elegant landscaping extend the form and functionality to the boundaries of the property, and beyond that you are a stone's throw from bike paths, public transit, amenities galore, and major thoroughfares for easy employee access and commuting.

- Outdoor Patios: Private outdoor patios enhance the workspace experience, extending the form and function of the property into outdoor areas
- **Renovations:** Recent HVAC replacements ensure controllable and efficient indoor comfort, including a virus elimination system for enhanced safety (details available upon request). Roof was also replaced in 2010 and has been very well maintained by Black Roofing
- Enhanced Landscaping: Simple yet elegant landscaping adds to the aesthetic appeal and creates a pleasant environment for work
- Strategic Location: Benefit from proximity to bike paths, public transit, amenities, and major thoroughfares, providing convenient employee access and commuting options