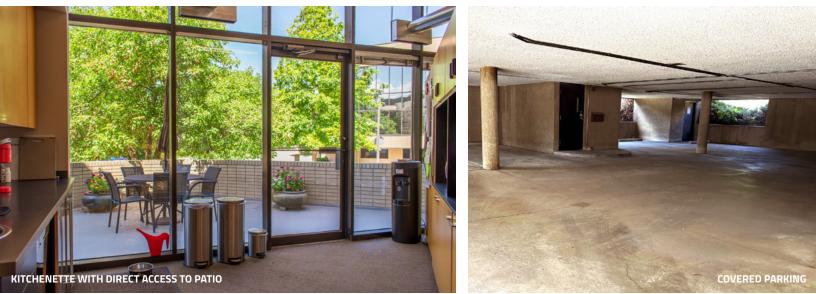

### 3055 CENTER GREEN DRIVE BOULDER, COLORADO 80301

High design meets functionality in this free standing, single occupant opportunity in the heart of Boulder, CO. From the moment you step inside, you'll be blown away by the meticulous interior design. Every detail has been carefully considered, creating a space that's not only practical and effective, but also incredibly inviting. The thought put into the design truly shines through, making it a standout option for any company looking for their long term Boulder home. Roof replaced in 2010 and has been very well maintained, HVAC recently replaced which includes an increasingly relevant virus elimination system (please request details). The property has more-than-ample parking, including 32 total spaces (8 covered, two disability spaces). Private outdoor patios throughout, ramp access to the front entrance, and simple, elegant landscaping extend the form and functionality to the boundaries of the property, and beyond that you are a stone's throw from bike paths, public transit, amenities galore, and major thoroughfares for easy employee access and commuting.

### **PROPERTY FEATURES**

- High Design & Functionality: The perfect blend of high design and practical functionality in this standalone, single occupant office opportunity
- Meticulous Interior Design: thoughtfully designed
  and crafted interior that balances aesthetics with
  effectiveness, creating an inviting and productive
  workspace
- **Long-Term Solution:** This standout property offers an ideal long-term solution for companies seeking a premium Boulder home
- **Abundant Parking:** Enjoy the convenience of morethan-ample parking, with a total of 32 spaces, including 8 covered and two disability spaces

- Outdoor Patios: Private outdoor patios enhance the workspace experience, extending the form and function of the property into outdoor areas
- **Renovations:** Recent HVAC replacements ensure controllable and efficient indoor comfort, including a virus elimination system for enhanced safety (details available upon request). Roof was also replaced in 2010 and has been very well maintained by Black Roofing
- Enhanced Landscaping: Simple yet elegant landscaping adds to the aesthetic appeal and creates a pleasant environment for work
- Strategic Location: Benefit from proximity to bike paths, public transit, amenities, and major thoroughfares, providing convenient employee access and commuting options