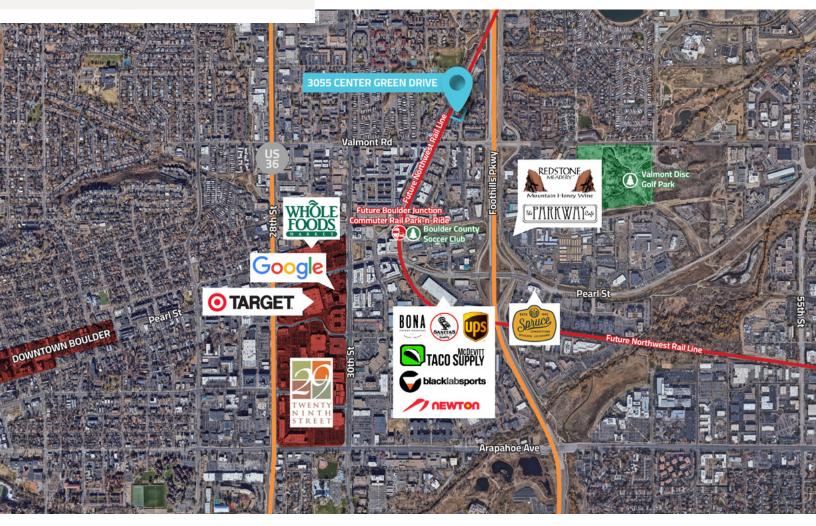

### 3055 CENTER GREEN DRIVE BOULDER, COLORADO 80301

High design meets functionality in this free standing, single occupant opportunity in the heart of Boulder, CO. From the moment you step inside, you'll be blown away by the meticulous interior design. Every detail has been carefully considered, creating a space that's not only practical and effective, but also incredibly inviting. The thought put into the design truly shines through, making it a standout option for any company looking for their long term Boulder home. Roof replaced in 2010 and has been very well maintained, HVAC recently replaced which includes an increasingly relevant virus elimination system (please request details). The property has more-than-ample parking, including 32 total spaces (8 covered, two disability spaces). Private outdoor patios throughout, ramp access to the front entrance, and simple, elegant landscaping extend the form and functionality to the boundaries of the property, and beyond that you are a stone's throw from bike paths, public transit, amenities galore, and major thoroughfares for easy employee access and commuting.

### **PROPERTY FEATURES**

- High Design & Functionality: The perfect blend of high design and practical functionality in this standalone, single occupant office opportunity
- Meticulous Interior Design: thoughtfully designed
  and crafted interior that balances aesthetics with
  effectiveness, creating an inviting and productive
  workspace
- **Long-Term Solution:** This standout property offers an ideal long-term solution for companies seeking a premium Boulder home
- **Abundant Parking:** Enjoy the convenience of morethan-ample parking, with a total of 32 spaces, including 8 covered and two disability spaces

- Outdoor Patios: Private outdoor patios enhance the workspace experience, extending the form and function of the property into outdoor areas
- **Renovations:** Recent HVAC replacements ensure controllable and efficient indoor comfort, including a virus elimination system for enhanced safety (details available upon request). Roof was also replaced in 2010 and has been very well maintained by Black Roofing
- Enhanced Landscaping: Simple yet elegant landscaping adds to the aesthetic appeal and creates a pleasant environment for work
- Strategic Location: Benefit from proximity to bike paths, public transit, amenities, and major thoroughfares, providing convenient employee access and commuting options