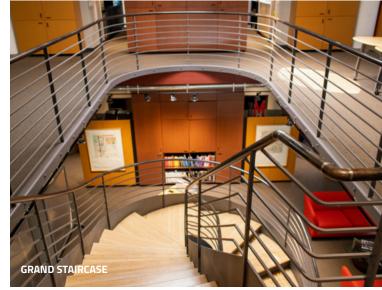

### 3055 CENTER GREEN DRIVE BOULDER, COLORADO 80301

High design meets functionality in this free standing, single occupant opportunity in the heart of Boulder, CO. From the moment you step inside, you'll be blown away by the meticulous interior design. Every detail has been carefully considered, creating a space that's not only practical and effective, but also incredibly inviting. The thought put into the design truly shines through, making it a standout option for any company looking for their long term Boulder home. Roof replaced in 2010 and has been very well maintained, HVAC recently replaced which includes an increasingly relevant virus elimination system (please request details). The property has more-than-ample parking, including 32 total spaces (8 covered, two disability spaces). Private outdoor patios throughout, ramp access to the front entrance, and simple, elegant landscaping extend the form and functionality to the boundaries of the property, and beyond that you are a stone's throw from bike paths, public transit, amenities galore, and major thoroughfares for easy employee access and commuting.

### **PROPERTY FEATURES**

- High Design & Functionality: The perfect blend of high design and practical functionality in this standalone, single occupant office opportunity
- Meticulous Interior Design: thoughtfully designed
  and crafted interior that balances aesthetics with
  effectiveness, creating an inviting and productive
  workspace
- **Long-Term Solution:** This standout property offers an ideal long-term solution for companies seeking a premium Boulder home
- **Abundant Parking:** Enjoy the convenience of morethan-ample parking, with a total of 32 spaces, including 8 covered and two disability spaces