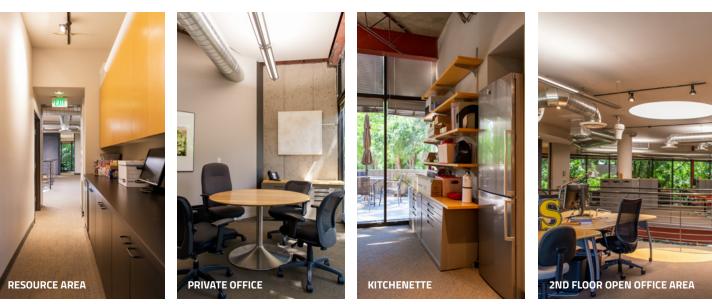

### 3055 CENTER GREEN DRIVE BOULDER, COLORADO 80301

High design meets functionality in this free standing, single occupant opportunity in the heart of Boulder, CO. From the moment you step inside, you'll be blown away by the meticulous interior design. Every detail has been carefully considered, creating a space that's not only practical and effective, but also incredibly inviting. The thought put into the design truly shines through, making it a standout option for any company looking for their long term Boulder home. Roof replaced in 2010 and has been very well maintained, HVAC recently replaced which includes an increasingly relevant virus elimination system (please request details). The property has more-than-ample parking, including 32 total spaces (8 covered, two disability spaces). Private outdoor patios throughout, ramp access to the front entrance, and simple, elegant landscaping extend the form and functionality to the boundaries of the property, and beyond that you are a stone's throw from bike paths, public transit, amenities galore, and major thoroughfares for easy employee access and commuting.

### **PROPERTY FEATURES**

- High Design & Functionality: The perfect blend of high design and practical functionality in this standalone, single occupant office opportunity
- Meticulous Interior Design: thoughtfully designed
  and crafted interior that balances aesthetics with
  effectiveness, creating an inviting and productive
  workspace
- **Long-Term Solution:** This standout property offers an ideal long-term solution for companies seeking a premium Boulder home
- **Abundant Parking:** Enjoy the convenience of morethan-ample parking, with a total of 32 spaces, including 8 covered and two disability spaces

- Outdoor Patios: Private outdoor patios enhance the workspace experience, extending the form and function of the property into outdoor areas
- **Renovations:** Recent HVAC replacements ensure controllable and efficient indoor comfort, including a virus elimination system for enhanced safety (details available upon request). Roof was also replaced in 2010 and has been very well maintained by Black Roofing
- Enhanced Landscaping: Simple yet elegant landscaping adds to the aesthetic appeal and creates a pleasant environment for work
- Strategic Location: Benefit from proximity to bike paths, public transit, amenities, and major thoroughfares, providing convenient employee access and commuting options