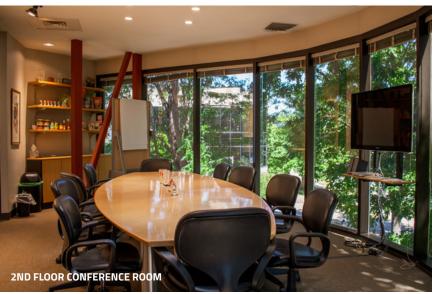

### 3055 CENTER GREEN DRIVE BOULDER, COLORADO 80301

High design meets functionality in this free standing, single occupant opportunity in the heart of Boulder, CO. From the moment you step inside, you'll be blown away by the meticulous interior design. Every detail has been carefully considered, creating a space that's not only practical and effective, but also incredibly inviting. The thought put into the design truly shines through, making it a standout option for any company looking for their long term Boulder home. Roof replaced in 2010 and has been very well maintained, HVAC recently replaced which includes an increasingly relevant virus elimination system (please request details). The property has more-than-ample parking, including 32 total spaces (8 covered, two disability spaces). Private outdoor patios throughout, ramp access to the front entrance, and simple, elegant landscaping extend the form and functionality to the boundaries of the property, and beyond that you are a stone's throw from bike paths, public transit, amenities galore, and major thoroughfares for easy employee access and commuting.

### **PROPERTY FEATURES**

- High Design & Functionality: The perfect blend of high design and practical functionality in this standalone, single occupant office opportunity
- Meticulous Interior Design: thoughtfully designed
  and crafted interior that balances aesthetics with
  effectiveness, creating an inviting and productive
  workspace
- **Long-Term Solution:** This standout property offers an ideal long-term solution for companies seeking a premium Boulder home
- **Abundant Parking:** Enjoy the convenience of morethan-ample parking, with a total of 32 spaces, including 8 covered and two disability spaces

- Outdoor Patios: Private outdoor patios enhance the workspace experience, extending the form and function of the property into outdoor areas
- **Renovations:** Recent HVAC replacements ensure controllable and efficient indoor comfort, including a virus elimination system for enhanced safety (details available upon request). Roof was also replaced in 2010 and has been very well maintained by Black Roofing
- Enhanced Landscaping: Simple yet elegant landscaping adds to the aesthetic appeal and creates a pleasant environment for work
- Strategic Location: Benefit from proximity to bike paths, public transit, amenities, and major thoroughfares, providing convenient employee access and commuting options