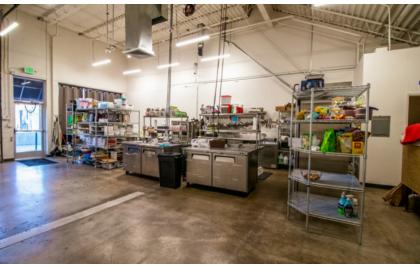

## PROPERTY FEATURES

- Flex space catering to a number of food and beverage, commercial kitchen, R&D users, fitness/gym, retail, restaurants, coffee shops, etc.
- Valuable infrastructure including hoods and floor drains with complementary office support
- Unit 5460 includes walk-in refrigerators
- Private restrooms with a showers
- Ample parking
- Outdoor patio seating with view of the Flatirons

- Easy access off of 55th Street and Arapahoe via Conestoga
- Within a short walking distance, an array of amenities awaits, including renowned dining establishments like Black Belly Restaurant & Market, Ozo Coffee, Pica's Taqueria, and more
- Conveniently located near Arapahoe Ave., with easy access to major thoroughfares and nearby attractions such as the 29th Street Mall and Downtown Boulder