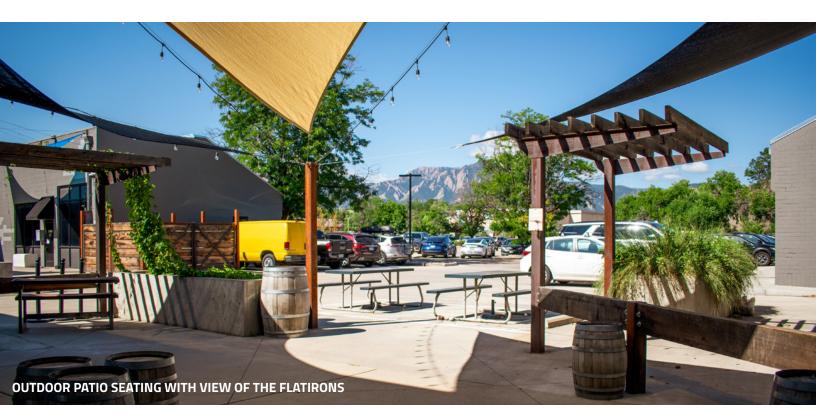

## PROPERTY FEATURES

- Flex space catering to a number of food and beverage, commercial kitchen, R&D users, fitness/gym, retail, restaurants, coffee shops, etc.
- Valuable infrastructure including hoods and floor drains with complementary office support
- Unit 5460 includes walk-in refrigerators
- Private restrooms with a showers
- Ample parking
- Outdoor patio seating with view of the Flatirons