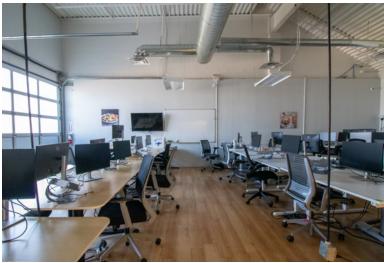

## PROPERTY FEATURES

- Flex space catering to a number of food and beverage, commercial kitchen, R&D users, fitness/gym, retail, restaurants, coffee shops, etc.
- Valuable infrastructure including hoods and floor drains with complementary office support
- Unit 5460 includes walk-in refrigerators
- Private restrooms with a showers
- Ample parking
- Outdoor patio seating with view of the Flatirons