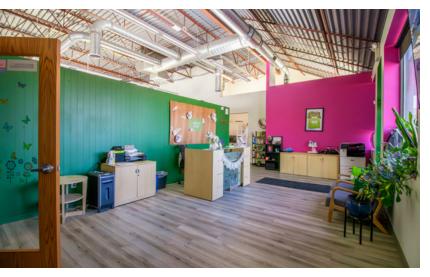

## PROPERTY FEATURES

- Flex space catering to a number of food and beverage, commercial kitchen, R&D users, fitness/gym, retail, restaurants, coffee shops, etc.
- Valuable infrastructure including hoods and floor drains with complementary office support
- Unit 5460 includes walk-in refrigerators
- Private restrooms with a showers
- Ample parking
- Outdoor patio seating with view of the Flatirons

- Easy access off of 55th Street and Arapahoe via Conestoga
- Within a short walking distance, an array of amenities awaits, including renowned dining establishments like Black Belly Restaurant & Market, Ozo Coffee, Pica's Taqueria, and more
- Conveniently located near Arapahoe Ave., with easy access to major thoroughfares and nearby attractions such as the 29th Street Mall and Downtown Boulder