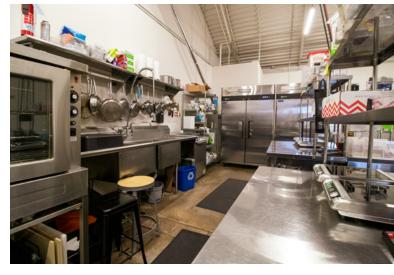

## PROPERTY FEATURES

- Flex space catering to a number of food and beverage, commercial kitchen, R&D users, fitness/gym, retail, restaurants, coffee shops, etc.
- Valuable infrastructure including hoods and floor drains with complementary office support
- Unit 5460 includes walk-in refrigerators
- Private restrooms with a showers
- Ample parking
- Outdoor patio seating with view of the Flatirons

- Easy access off of 55th Street and Arapahoe via Conestoga
- Within a short walking distance, an array of amenities awaits, including renowned dining establishments like Black Belly Restaurant & Market, Ozo Coffee, Pica's Taqueria, and more
- Conveniently located near Arapahoe Ave., with easy access to major thoroughfares and nearby attractions such as the 29th Street Mall and Downtown Boulder