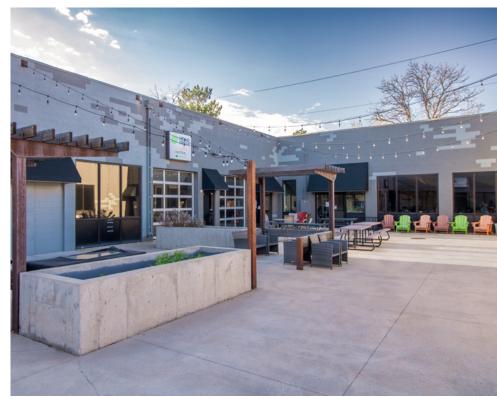

## PROPERTY FEATURES

- Flex space catering to a number of food and beverage, commercial kitchen, R&D users, fitness/gym, retail, restaurants, coffee shops, etc.
- Valuable infrastructure including hoods and floor drains with complementary office support
- Unit 5460 includes walk-in refrigerators
- Private restrooms with a showers
- Ample parking
- Outdoor patio seating with view of the Flatirons

- Easy access off of 55th Street and Arapahoe via Conestoga
- Within a short walking distance, an array of amenities awaits, including renowned dining establishments like Black Belly Restaurant & Market, Ozo Coffee, Pica's Taqueria, and more
- Conveniently located near Arapahoe Ave., with easy access to major thoroughfares and nearby attractions such as the 29th Street Mall and Downtown Boulder