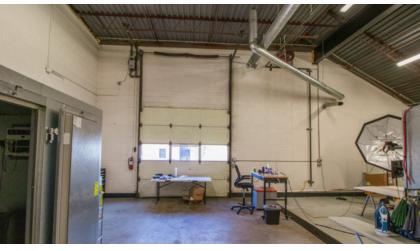

## PROPERTY FEATURES

- Flex space catering to a number of food and beverage, commercial kitchen, R&D users, fitness/gym, retail, restaurants, coffee shops, etc.
- Valuable infrastructure including hoods and floor drains with complementary office support
- Unit 5460 includes walk-in refrigerators
- Private restrooms with a showers
- Ample parking
- Outdoor patio seating with view of the Flatirons

- Easy access off of 55th Street and Arapahoe via Conestoga
- Within a short walking distance, an array of amenities awaits, including renowned dining establishments like Black Belly Restaurant & Market, Ozo Coffee, Pica's Taqueria, and more
- Conveniently located near Arapahoe Ave., with easy access to major thoroughfares and nearby attractions such as the 29th Street Mall and Downtown Boulder