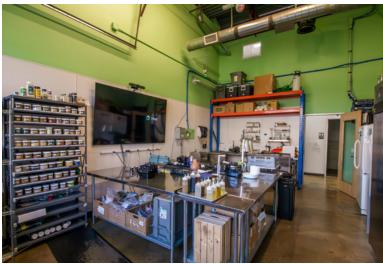

## PROPERTY FEATURES

- Flex space catering to a number of food and beverage, commercial kitchen, R&D users, fitness/gym, retail, restaurants, coffee shops, etc.
- Valuable infrastructure including hoods and floor drains with complementary office support
- Unit 5460 includes walk-in refrigerators
- Private restrooms with a showers
- Ample parking
- Outdoor patio seating with view of the Flatirons