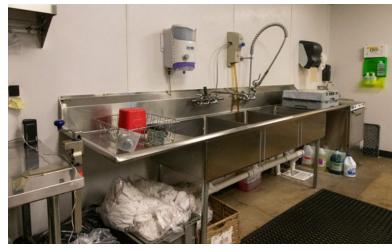

## PROPERTY FEATURES

- Flex space catering to a number of food and beverage, commercial kitchen, R&D users, fitness/gym, retail, restaurants, coffee shops, etc.
- Valuable infrastructure including hoods and floor drains with complementary office support
- Unit 5460 includes walk-in refrigerators
- Private restrooms with a showers
- Ample parking
- Outdoor patio seating with view of the Flatirons