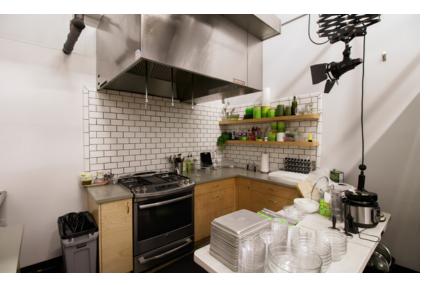

## PROPERTY FEATURES

- Flex space catering to a number of food and beverage, commercial kitchen, R&D users, fitness/gym, retail, restaurants, coffee shops, etc.
- Valuable infrastructure including hoods and floor drains with complementary office support
- Unit 5460 includes walk-in refrigerators
- Private restrooms with a showers
- Ample parking
- Outdoor patio seating with view of the Flatirons