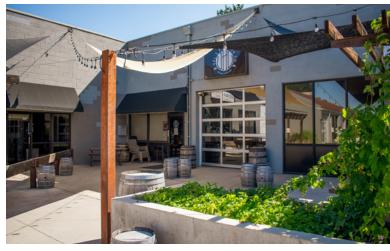

## PROPERTY FEATURES

- Flex space catering to a number of food and beverage, commercial kitchen, R&D users, fitness/gym, retail, restaurants, coffee shops, etc.
- Valuable infrastructure including hoods and floor drains with complementary office support
- Unit 5460 includes walk-in refrigerators
- Private restrooms with a showers
- Ample parking
- Outdoor patio seating with view of the Flatirons

- Easy access off of 55th Street and Arapahoe via Conestoga
- Within a short walking distance, an array of amenities awaits, including renowned dining establishments like Black Belly Restaurant & Market, Ozo Coffee, Pica's Taqueria, and more
- Conveniently located near Arapahoe Ave., with easy access to major thoroughfares and nearby attractions such as the 29th Street Mall and Downtown Boulder