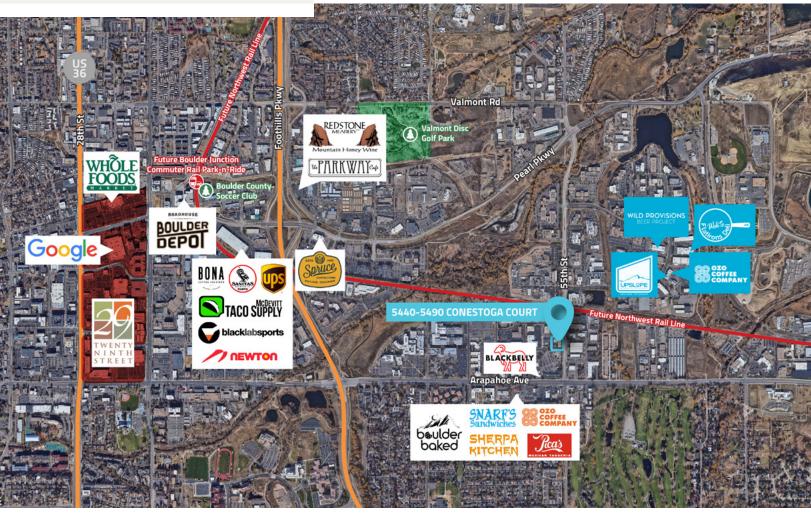

# FLEX/PRODUCTION SPACE FOR LEASE

5460-5490 CONESTOGA COURT **BOULDER, COLORADO 80301** 

Discover unparalleled potential in these flex/production spaces - perfect for caterer or food production, brew house or

distillery. Featuring a prime location and versatile layouts, your vision can flourish. Embrace the chance to realize your concept in East Boulder, a thriving subcommunity enriched by local businesses, major employers in aerospace, scientific research, technology, manufacturing, and more. 5460 Conestoga is surrounded by urban parks and open spaces that cater to the needs of employees and residents.

- Easy access off of 55th Street and Arapahoe via Conestoga
- Within a short walking distance, an array of amenities awaits, including renowned dining establishments like Black Belly Restaurant & Market, Ozo Coffee, Pica's Taqueria, and more
- Conveniently located near Arapahoe Ave., with easy access to major thoroughfares and nearby attractions such as the 29th Street Mall and Downtown Boulder