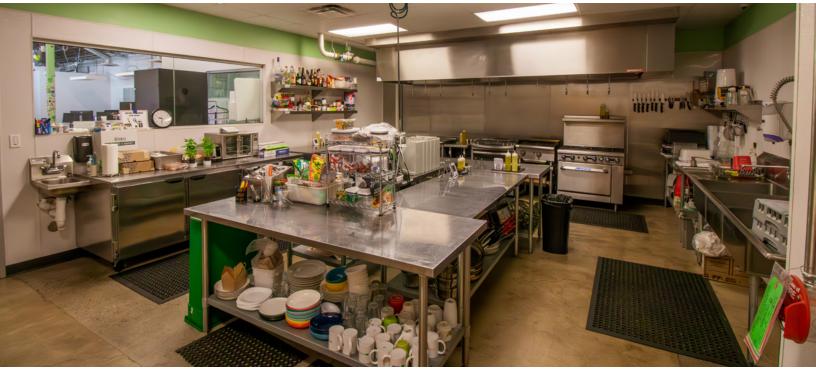

## PROPERTY FEATURES

- Flex space catering to a number of food and beverage, commercial kitchen, R&D users, fitness/gym, retail, restaurants, coffee shops, etc.
- Valuable infrastructure including hoods and floor drains with complementary office support
- Unit 5460 includes walk-in refrigerators
- Private restrooms with a showers
- Ample parking
- Outdoor patio seating with view of the Flatirons