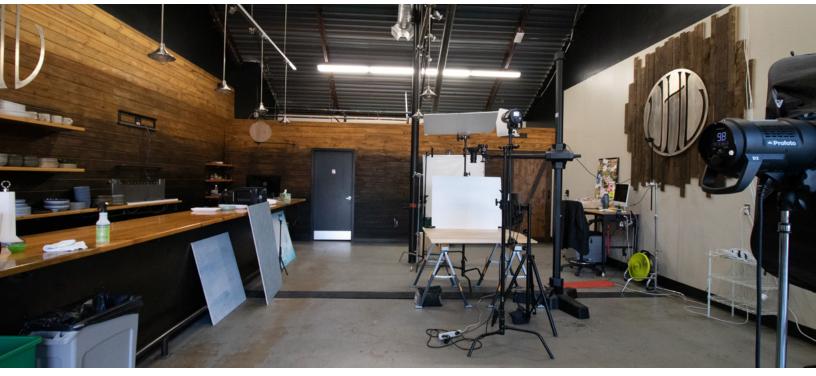

## PROPERTY FEATURES

- Flex space catering to a number of food and beverage, commercial kitchen, R&D users, fitness/gym, retail, restaurants, coffee shops, etc.
- Valuable infrastructure including hoods and floor drains with complementary office support
- Unit 5460 includes walk-in refrigerators
- Private restrooms with a showers
- Ample parking
- Outdoor patio seating with view of the Flatirons

- Easy access off of 55th Street and Arapahoe via Conestoga
- Within a short walking distance, an array of amenities awaits, including renowned dining establishments like Black Belly Restaurant & Market, Ozo Coffee, Pica's Taqueria, and more
- Conveniently located near Arapahoe Ave., with easy access to major thoroughfares and nearby attractions such as the 29th Street Mall and Downtown Boulder