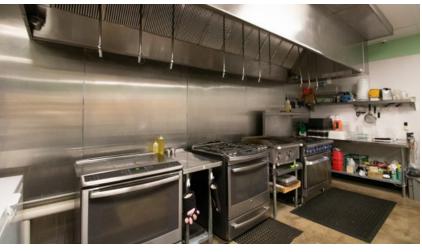

## PROPERTY FEATURES

- Flex space catering to a number of food and beverage, commercial kitchen, R&D users, fitness/gym, retail, restaurants, coffee shops, etc.
- Valuable infrastructure including hoods and floor drains with complementary office support
- Unit 5460 includes walk-in refrigerators
- Private restrooms with a showers
- Ample parking
- Outdoor patio seating with view of the Flatirons