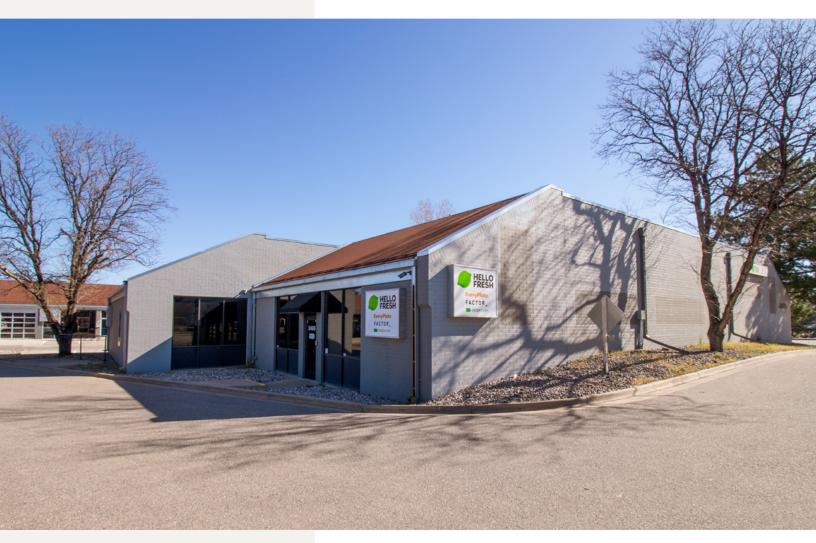

# FLEX/PRODUCTION SPACE FOR LEASE

5460-5490 CONESTOGA COURT **BOULDER, COLORADO 80301** 

Discover unparalleled potential in these flex/production spaces - perfect for caterer or food production, brew house or

distillery. Featuring a prime location and versatile layouts, your vision can flourish. Embrace the chance to realize your concept in East Boulder, a thriving subcommunity enriched by local businesses, major employers in aerospace, scientific research, technology, manufacturing, and more. 5460 Conestoga is surrounded by urban parks and open spaces that cater to the needs of employees and residents.