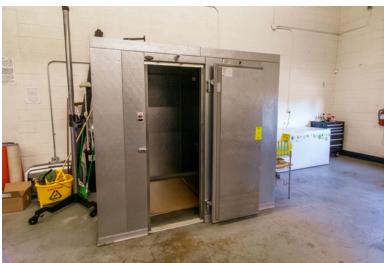

## PROPERTY FEATURES

- Flex space catering to a number of food and beverage, commercial kitchen, R&D users, fitness/gym, retail, restaurants, coffee shops, etc.
- Valuable infrastructure including hoods and floor drains with complementary office support
- Unit 5460 includes walk-in refrigerators
- Private restrooms with a showers
- Ample parking
- Outdoor patio seating with view of the Flatirons