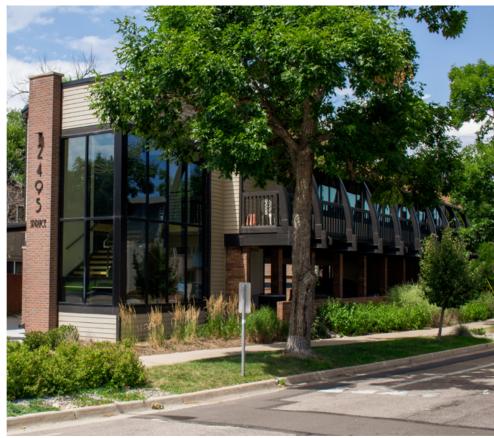

# HIGH-TECH CREATIVE OFFICE BUILDING FOR SALE OR LEASE

2495 SPRUCE STREET **BOULDER, COLORADO 80302** 

Introducing an innovative high-tech creative office building for sale or **lease at 2495 Spruce Street, Boulder, CO.** Nestled at a bustling corner on Folsom Street and Spruce Street, this exceptional property captures the attention of over 20,000 passing cars daily. Featuring an iconic barrel roof and modern architectural design, the office space exudes contemporary elegance with full glass walls, high ceilings, and sleek finishes. Flooded with natural light and offering elevator access, this space is tailored for cutting-edge ventures seeking a dynamic work environment. With ADA-compliant facilities, including a walk-in shower, every detail is meticulously designed to support your business's comfort and functionality.

## PROPERTY FEATURES

- Premier Central Location: Strategically situated at the dynamic intersection of Folsom Street and Spruce Street, offering exposure to over 20,000 passing vehicles daily, right in the heart of Boulder
- Architectural Excellence: A true standout with its iconic barrel roof, the building boasts a contemporary design that seamlessly blends modern aesthetics with innovation
- Abundant natural light fills the interior
- Experience a sense of spaciousness and openness with high ceilings
- Sophisticated contemporary finishes that reflect the modernity and professionalism your venture deserves