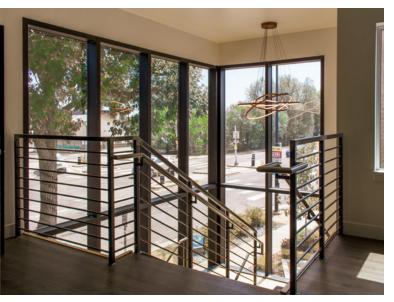

# HIGH-TECH CREATIVE OFFICE BUILDING FOR SALE OR LEASE

2495 SPRUCE STREET **BOULDER, COLORADO 80302** 

Introducing an innovative high-tech creative office building for sale or **lease at 2495 Spruce Street, Boulder, CO.** Nestled at a bustling corner on Folsom Street and Spruce Street, this exceptional property captures the attention of over 20,000 passing cars daily. Featuring an iconic barrel roof and modern architectural design, the office space exudes contemporary elegance with full glass walls, high ceilings, and sleek finishes. Flooded with natural light and offering elevator access, this space is tailored for cutting-edge ventures seeking a dynamic work environment. With ADA-compliant facilities, including a walk-in shower, every detail is meticulously designed to support your business's comfort and functionality.

## PROPERTY FEATURES

- Premier Central Location: Strategically situated at the dynamic intersection of Folsom Street and Spruce Street, offering exposure to over 20,000 passing vehicles daily, right in the heart of Boulder
- Architectural Excellence: A true standout with its iconic barrel roof, the building boasts a contemporary design that seamlessly blends modern aesthetics with innovation
- Abundant natural light fills the interior
- Experience a sense of spaciousness and openness with high ceilings
- Sophisticated contemporary finishes that reflect the modernity and professionalism your venture deserves