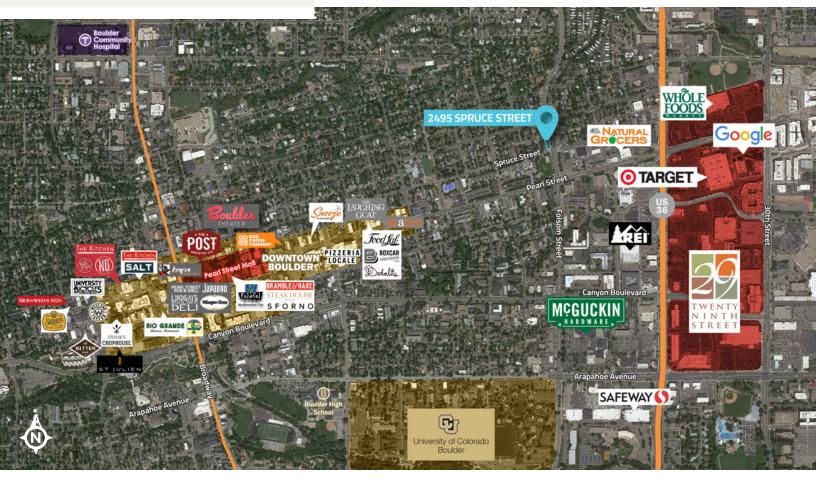

# HIGH-TECH CREATIVE OFFICE BUILDING FOR SALE OR LEASE

2495 SPRUCE STREET **BOULDER, COLORADO 80302** 

Introducing an innovative high-tech creative office building for sale or **lease at 2495 Spruce Street, Boulder, CO.** Nestled at a bustling corner on Folsom Street and Spruce Street, this exceptional property captures the attention of over 20,000 passing cars daily. Featuring an iconic barrel roof and modern architectural design, the office space exudes contemporary elegance with full glass walls, high ceilings, and sleek finishes. Flooded with natural light and offering elevator access, this space is tailored for cutting-edge ventures seeking a dynamic work environment. With ADA-compliant facilities, including a walk-in shower, every detail is meticulously designed to support your business's comfort and functionality.

## PROPERTY FEATURES

- Premier Central Location: Strategically situated at the dynamic intersection of Folsom Street and Spruce Street, offering exposure to over 20,000 passing vehicles daily, right in the heart of Boulder
- Architectural Excellence: A true standout with its iconic barrel roof, the building boasts a contemporary design that seamlessly blends modern aesthetics with innovation
- Abundant natural light fills the interior
- Experience a sense of spaciousness and openness with high ceilings
- Sophisticated contemporary finishes that reflect the modernity and professionalism your venture deserves