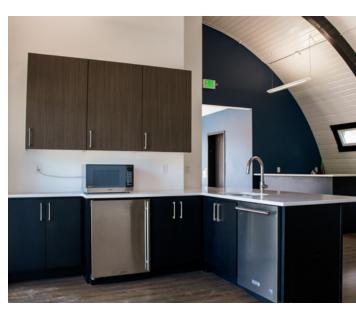

# HIGH-TECH CREATIVE OFFICE BUILDING FOR SALE OR LEASE

2495 SPRUCE STREET **BOULDER, COLORADO 80302** 

Introducing an innovative high-tech creative office building for sale or **lease at 2495 Spruce Street, Boulder, CO.** Nestled at a bustling corner on Folsom Street and Spruce Street, this exceptional property captures the attention of over 20,000 passing cars daily. Featuring an iconic barrel roof and modern architectural design, the office space exudes contemporary elegance with full glass walls, high ceilings, and sleek finishes. Flooded with natural light and offering elevator access, this space is tailored for cutting-edge ventures seeking a dynamic work environment. With ADA-compliant facilities, including a walk-in shower, every detail is meticulously designed to support your business's comfort and functionality.

## PROPERTY FEATURES

- Premier Central Location: Strategically situated at the dynamic intersection of Folsom Street and Spruce Street, offering exposure to over 20,000 passing vehicles daily, right in the heart of Boulder
- Architectural Excellence: A true standout with its iconic barrel roof, the building boasts a contemporary design that seamlessly blends modern aesthetics with innovation
- Abundant natural light fills the interior
- Experience a sense of spaciousness and openness with high ceilings
- Sophisticated contemporary finishes that reflect the modernity and professionalism your venture deserves