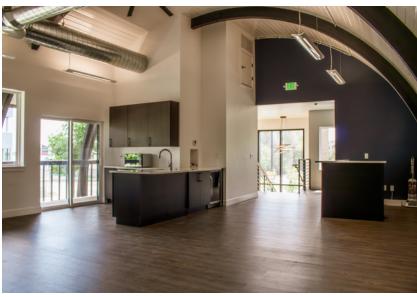

# HIGH-TECH CREATIVE OFFICE BUILDING FOR SALE OR LEASE

2495 SPRUCE STREET **BOULDER, COLORADO 80302** 

Introducing an innovative high-tech creative office building for sale or **lease at 2495 Spruce Street, Boulder, CO.** Nestled at a bustling corner on Folsom Street and Spruce Street, this exceptional property captures the attention of over 20,000 passing cars daily. Featuring an iconic barrel roof and modern architectural design, the office space exudes contemporary elegance with full glass walls, high ceilings, and sleek finishes. Flooded with natural light and offering elevator access, this space is tailored for cutting-edge ventures seeking a dynamic work environment. With ADA-compliant facilities, including a walk-in shower, every detail is meticulously designed to support your business's comfort and functionality.

## PROPERTY FEATURES

- Premier Central Location: Strategically situated at the dynamic intersection of Folsom Street and Spruce Street, offering exposure to over 20,000 passing vehicles daily, right in the heart of Boulder
- Architectural Excellence: A true standout with its iconic barrel roof, the building boasts a contemporary design that seamlessly blends modern aesthetics with innovation
- Abundant natural light fills the interior
- Experience a sense of spaciousness and openness with high ceilings
- Sophisticated contemporary finishes that reflect the modernity and professionalism your venture deserves