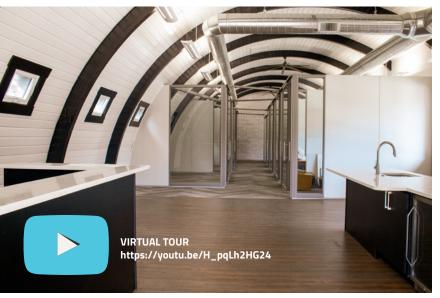

## DEAN CALLAN & COMPANY, INC.

1510 28th Street, Suite 200 Boulder, Colorado 80303 303.449.1420 | www.deancallan.com

**VIRTUAL TOUR** https://youtu.be/H\_pqLh2HG24

# HIGH-TECH CREATIVE OFFICE BUILDING FOR SALE OR LEASE

2495 SPRUCE STREET **BOULDER, COLORADO 80302** 

Introducing an innovative high-tech creative office building for sale or **lease at 2495 Spruce Street, Boulder, CO.** Nestled at a bustling corner on Folsom Street and Spruce Street, this exceptional property captures the attention of over 20,000 passing cars daily. Featuring an iconic barrel roof and modern architectural design, the office space exudes contemporary elegance with full glass walls, high ceilings, and sleek finishes. Flooded with natural light and offering elevator access, this space is tailored for cutting-edge ventures seeking a dynamic work environment. With ADA-compliant facilities, including a walk-in shower, every detail is meticulously designed to support your business's comfort and functionality.