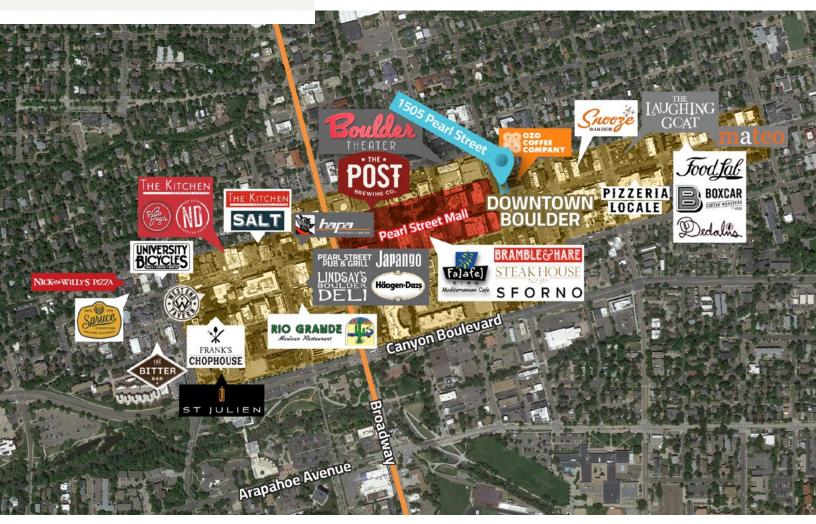

# **STOREFRONT** RETAIL/OFFICE SPACE FOR LEASE

1505 PEARL STREET, SUITE 106 **BOULDER, COLORADO 80302** 

Introducing a prime retail space at 1505 Pearl Street, strategically situated across from the iconic Pearl Street Mall. Located on the vibrant and dynamic East Pearl Street, this space offers tremendous potential for retail use. With a spacious open storefront and versatile offices/storage spaces in the back, it presents an opportunity for businesses seeking a prominent location in the heart of Boulder. Don't miss the chance to transform this creative office space into a thriving retail establishment.

## PROPERTY FEATURES

- Conveniently located on an RTD bus route
- Surrounded by a diverse selection of restaurants and other retail
- Impressive high open ceilings
- Large storefront windows
- Bright and open space
- Benefitting from heavy foot traffic in the bustling area
- Includes access to well-maintained common area restrooms for added convenience