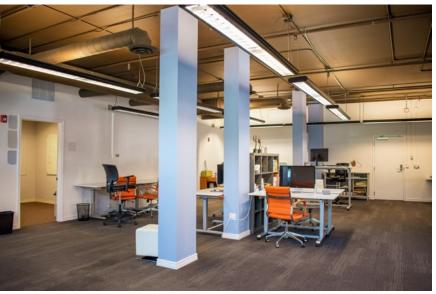

# **STOREFRONT** RETAIL/OFFICE SPACE FOR LEASE

1505 PEARL STREET, SUITE 106 **BOULDER, COLORADO 80302** 

Introducing a prime retail space at 1505 Pearl Street, strategically situated across from the iconic Pearl Street Mall. Located on the vibrant and dynamic East Pearl Street, this space offers tremendous potential for retail use. With a spacious open storefront and versatile offices/storage spaces in the back, it presents an opportunity for businesses seeking a prominent location in the heart of Boulder. Don't miss the chance to transform this creative office space into a thriving retail establishment.

## PROPERTY FEATURES

- Conveniently located on an RTD bus route
- Surrounded by a diverse selection of restaurants and other retail
- Impressive high open ceilings
- Large storefront windows
- Bright and open space
- Benefitting from heavy foot traffic in the bustling area
- Includes access to well-maintained common area restrooms for added convenience