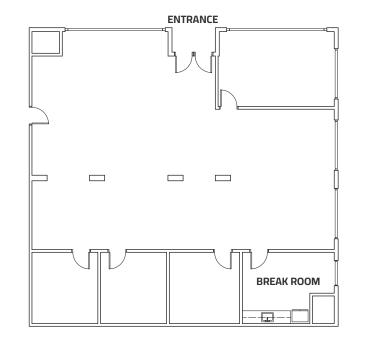

# **TERMS**

Suite 106 Size: 2,285 SF

Lease Rate: Negotiable

Expenses: \$25.35 / SF (Est. 2023)

## SUITE 106: 2,285 SF

All information furnished regarding this property is obtained from sources deemed reliable. Dean Callan & Company, Inc. makes no representation, guarantee or warranty, expressed or implied, as to the accuracy thereof.