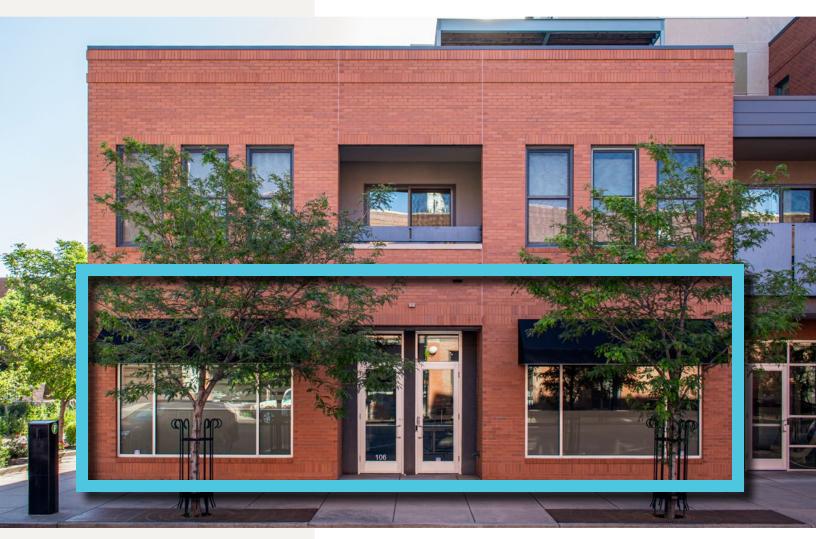

# **STOREFRONT** RETAIL/OFFICE SPACE FOR LEASE

1505 PEARL STREET, SUITE 106 **BOULDER, COLORADO 80302** 

Introducing a prime retail space at 1505 Pearl Street, strategically situated across from the iconic Pearl Street Mall. Located on the vibrant and dynamic East Pearl Street, this space offers tremendous potential for retail use. With a spacious open storefront and versatile offices/storage spaces in the back, it presents an opportunity for businesses seeking a prominent location in the heart of Boulder. Don't miss the chance to transform this creative office space into a thriving retail establishment.

## SUITE 106: 2,285 SF

All information furnished regarding this property is obtained from sources deemed reliable. Dean Callan & Company, Inc. makes no representation, guarantee or warranty, expressed or implied, as to the accuracy thereof.