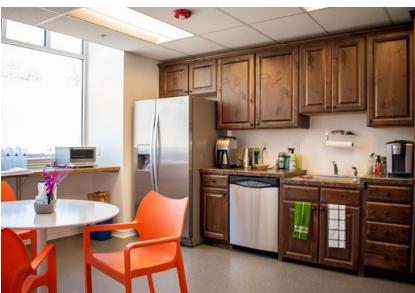

# **STOREFRONT** RETAIL/OFFICE SPACE FOR LEASE

1505 PEARL STREET, SUITE 106 **BOULDER, COLORADO 80302** 

Introducing a prime retail space at 1505 Pearl Street, strategically situated across from the iconic Pearl Street Mall. Located on the vibrant and dynamic East Pearl Street, this space offers tremendous potential for retail use. With a spacious open storefront and versatile offices/storage spaces in the back, it presents an opportunity for businesses seeking a prominent location in the heart of Boulder. Don't miss the chance to transform this creative office space into a thriving retail establishment.