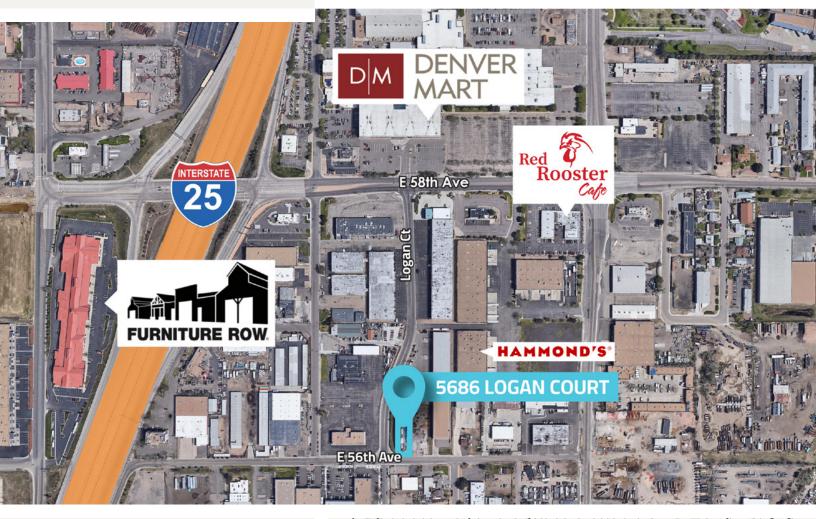

### 5686 LOGAN COURT DENVER, COLORADO 80216

# Prime industrial yard space for lease offers an opportunity for businesses in need of a functional and convenient location. The

property's central Denver location ensures easy access to major transportation routes, including I-25, while the large truck courtyard enhances logistics efficiency. Don't miss out on this exceptional industrial secure yard space that combines functionality and strategic location.