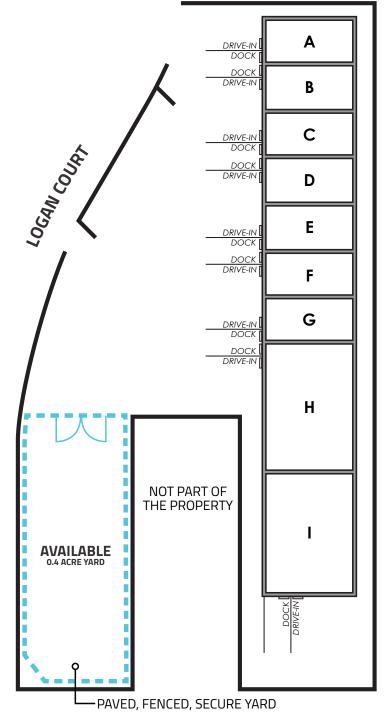

### TERMS

Secure Yard:

Lease Rate:

0.4 Acre

\$2,400 / MO

### PROPERTY FEATURES

- Prime Industrial yard space for lease
- Paved, Fenced, secure yard space
- Central Denver location with easy access to I-25
- Large truck courtyard for convenient logistics
- Ideal for storage
- Suitable for businesses seeking functional and well-connected space