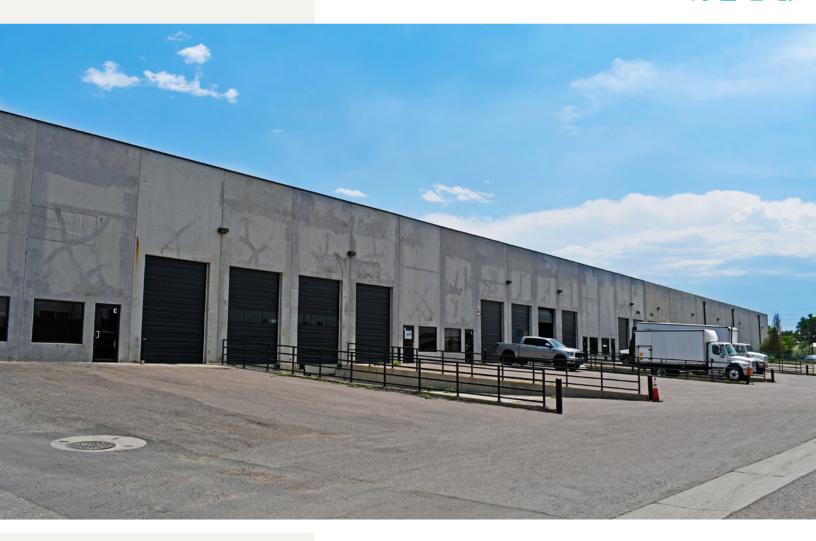

# Prime industrial yard space for lease offers an opportunity for businesses in need of a functional and convenient location. The

property's central Denver location ensures easy access to major transportation routes, including I-25, while the large truck courtyard enhances logistics efficiency. Don't miss out on this exceptional industrial secure yard space that combines functionality and strategic location.

### PROPERTY FEATURES

- Prime Industrial yard space for lease
- Paved, Fenced, secure yard space
- Central Denver location with easy access to I-25
- Large truck courtyard for convenient logistics
- Ideal for storage
- Suitable for businesses seeking functional and well-connected space