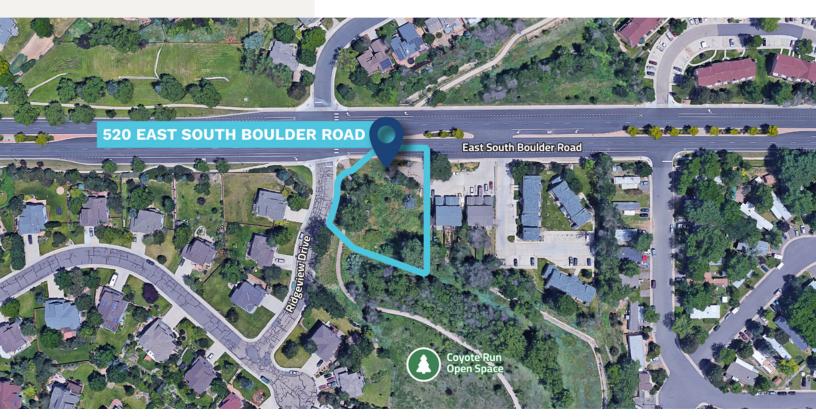

## 520 EAST SOUTH BOULDER ROAD LOUISVILLE, COLORADO 80027

Rare opportunity to purchase developable land in the City of Louisville, CO (Boulder County), close vicinity to both Louisville proper and City of Boulder. Public transportation and bike paths within a stone's throw, as well as all Louisville amenities, schools, recreation center and major thoroughfares for easy commute to Boulder, Denver, Broomfield, etc. Seller has the enclosed concept site plan for 6 townhomes (Buyer to verify). Seller also to provide enclosed Improvement Survey Plat and full O&E report. Seller will not agree to tie up land for permit and approval processes, Buyer must make offer based on ability to close quickly and the property has been priced accordingly.

#### **TERMS**

| Price: | \$1,038,180 (\$39/SF)  |
|--------|------------------------|
| Size:  | 0.61 Acre (26,620 SF)* |

RM (The residential medium density RM district is comprised of areas which are primarily used for or permit multifamily devel-Zoning: opment at duplex or townhouse densities.)\*