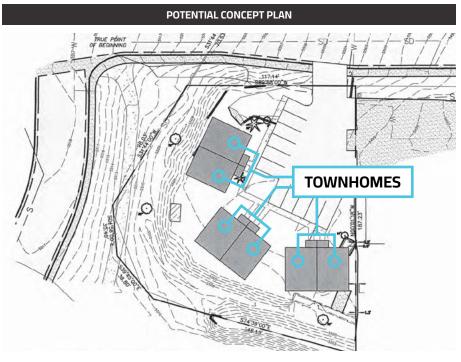

## 520 EAST SOUTH BOULDER ROAD LOUISVILLE, COLORADO 80027

Rare opportunity to purchase developable land in the City of Louisville, CO (Boulder County), close vicinity to both Louisville proper and City of Boulder. Public transportation and bike paths within a stone's throw, as well as all Louisville amenities, schools, recreation center and major thoroughfares for easy commute to Boulder, Denver, Broomfield, etc. Seller has the enclosed concept site plan for 6 townhomes (Buyer to verify). Seller also to provide enclosed Improvement Survey Plat and full O&E report. Seller will not agree to tie up land for permit and approval processes, Buyer must make offer based on ability to close quickly and the property has been priced accordingly.