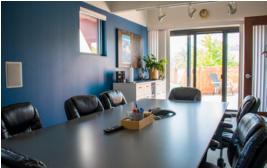

### **PROPERTY FEATURES**

- Private access to second floor office space in Pearl Street Center
- Conveniently located with excellent access from both Pearl Street and Spruce Street
- Situated along Boulder's bustling retail corridor
- Abundance of amenities within walking distance, including Natural Grocers,
   Whole Foods, Target, First Bank,
   Wahoo's Fish Taco, and Starbucks
- Open office layout featuring a conference room, private office, kitchenette, and restroom
- Enjoy breathtaking mountain views from the private balcony
- Flooded with natural light for a bright and inviting workspace
- Take advantage of signage
  opportunities for enhanced visibility
- Two reserved parking spots with ample free parking available on-site, supplemented by additional free City of Boulder parking adjacent to the premises along Spruce Street