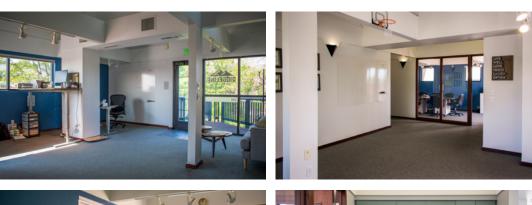

### **PROPERTY FEATURES**

- Private access to second floor office space in Pearl Street Center
- Conveniently located with excellent access from both Pearl Street and Spruce Street
- Situated along Boulder's bustling retail corridor
- Abundance of amenities within walking distance, including Natural Grocers,
   Whole Foods, Target, First Bank,
   Wahoo's Fish Taco, and Starbucks
- Open office layout featuring a conference room, private office, kitchenette, and restroom
- Enjoy breathtaking mountain views from the private balcony
- Flooded with natural light for a bright and inviting workspace
- Take advantage of signage
  opportunities for enhanced visibility
- Two reserved parking spots with ample free parking available on-site, supplemented by additional free City of Boulder parking adjacent to the premises along Spruce Street