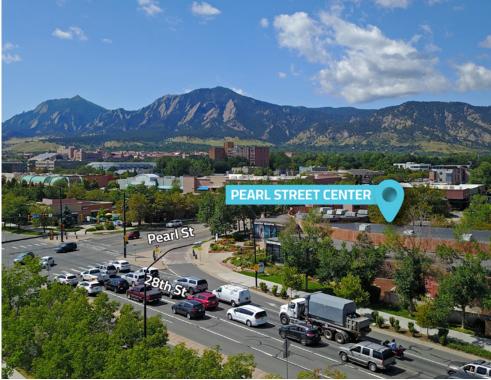

# RARE SMALL OFFICE SPACE FOR LEASE

**PEARL STREET CENTER** 2795 PEARL STREET, SUITE 200 BOULDER, COLORADO 80302

**Exceptional second floor office space with private access in Pearl Street Center.** Prime location with great access from Pearl Street and Spruce Street. Surrounded by amenities and boasting incredible mountain views from the private balcony. Open layout, ample natural light, and signage available. Convenient parking on-site and street parking along Spruce Street. Don't miss this opportunity for a desirable office space in Boulder's retail corridor.