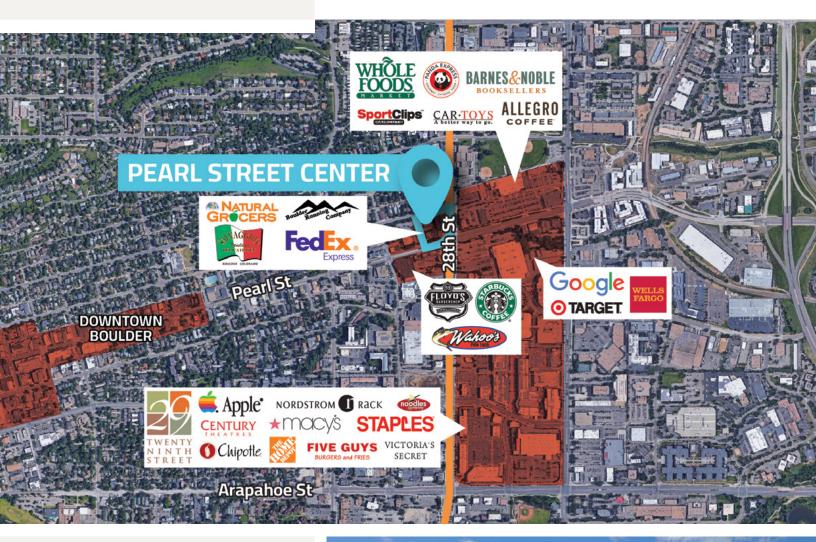

### **PROPERTY FEATURES**

- Private access to second floor office space in Pearl Street Center
- Conveniently located with excellent access from both Pearl Street and Spruce Street
- Situated along Boulder's bustling retail corridor
- Abundance of amenities within walking distance, including Natural Grocers,
   Whole Foods, Target, First Bank,
   Wahoo's Fish Taco, and Starbucks
- Open office layout featuring a conference room, private office, kitchenette, and restroom
- Enjoy breathtaking mountain views from the private balcony
- Flooded with natural light for a bright and inviting workspace
- Take advantage of signage
  opportunities for enhanced visibility
- Two reserved parking spots with ample free parking available on-site, supplemented by additional free City of Boulder parking adjacent to the premises along Spruce Street