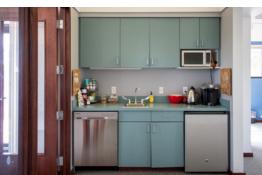

### **PROPERTY FEATURES**

- Private access to second floor office space in Pearl Street Center
- Conveniently located with excellent access from both Pearl Street and Spruce Street
- Situated along Boulder's bustling retail corridor
- Abundance of amenities within walking distance, including Natural Grocers,
   Whole Foods, Target, First Bank,
   Wahoo's Fish Taco, and Starbucks
- Open office layout featuring a conference room, private office, kitchenette, and restroom
- Enjoy breathtaking mountain views from the private balcony
- Flooded with natural light for a bright and inviting workspace
- Take advantage of signage
  opportunities for enhanced visibility
- Two reserved parking spots with ample free parking available on-site, supplemented by additional free City of Boulder parking adjacent to the premises along Spruce Street