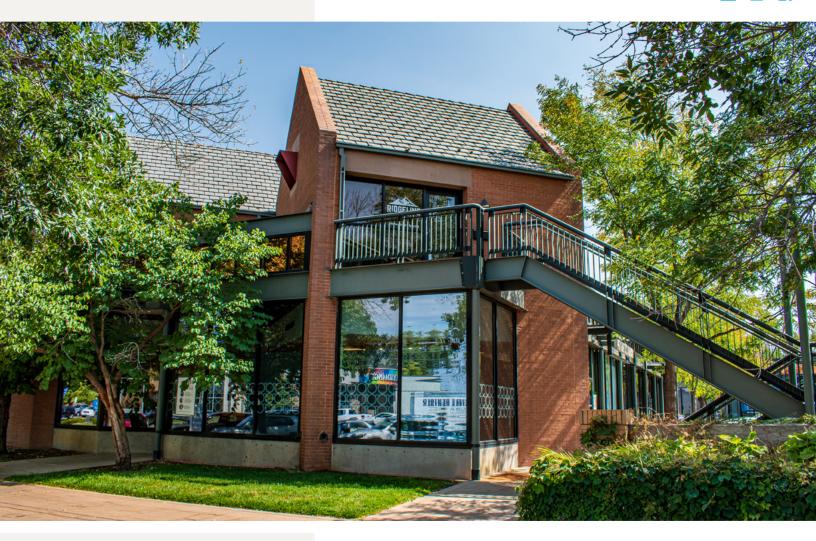

# RARE SMALL OFFICE SPACE FOR LEASE

**PEARL STREET CENTER** 2795 PEARL STREET, SUITE 200 BOULDER, COLORADO 80302

**Exceptional second floor office space with private access in Pearl Street Center.** Prime location with great access from Pearl Street and Spruce Street. Surrounded by amenities and boasting incredible mountain views from the private balcony. Open layout, ample natural light, and signage available. Convenient parking on-site and street parking along Spruce Street. Don't miss this opportunity for a desirable office space in Boulder's retail corridor.

### **PROPERTY FEATURES**

- Private access to second floor office space in Pearl Street Center
- Conveniently located with excellent access from both Pearl Street and Spruce Street
- Situated along Boulder's bustling retail corridor
- Abundance of amenities within walking distance, including Natural Grocers,
   Whole Foods, Target, First Bank,
   Wahoo's Fish Taco, and Starbucks
- Open office layout featuring a conference room, private office, kitchenette, and restroom
- Enjoy breathtaking mountain views from the private balcony
- Flooded with natural light for a bright and inviting workspace
- Take advantage of signage
  opportunities for enhanced visibility
- Two reserved parking spots with ample free parking available on-site, supplemented by additional free City of Boulder parking adjacent to the premises along Spruce Street