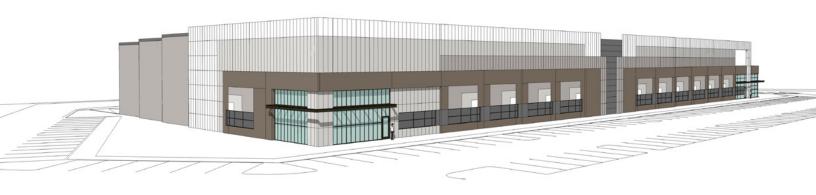

# 70,000 SF BUILD-TO-SUIT INDUSTRIAL SPACE

1812 LEFTHAND CIRCLE LONGMONT, COLORADO 80501

Amazing opportunity to lease a build-to-suit industrial space in southwest Longmont. The proposed building will have a 30' clear height, 18 loading docks, 2 grade level loading doors, divisible to 30,000 square feet, and approximately 15% office buildout.