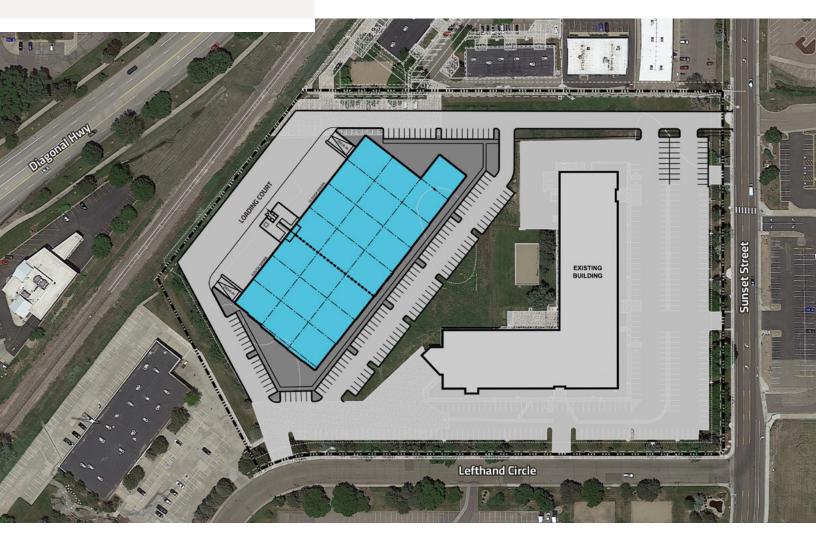

# 70,000 SF BUILD-TO-SUIT INDUSTRIAL SPACE

1812 LEFTHAND CIRCLE LONGMONT, COLORADO 80501

Amazing opportunity to lease a build-to-suit industrial space in southwest Longmont. The proposed building will have a 30' clear height, 18 loading docks, 2 grade level loading doors, divisible to 30,000 square feet, and approximately 15% office buildout.