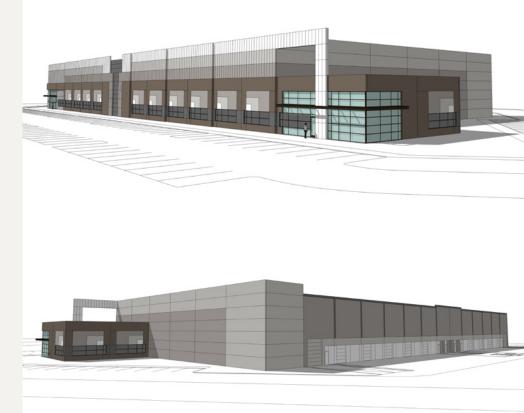

# 70,000 SF BUILD-TO-SUIT INDUSTRIAL SPACE

1812 LEFTHAND CIRCLE LONGMONT, COLORADO 80501

Amazing opportunity to lease a build-to-suit industrial space in southwest Longmont. The proposed building will have a 30' clear height, 18 loading docks, 2 grade level loading doors, divisible to 30,000 square feet, and approximately 15% office buildout.