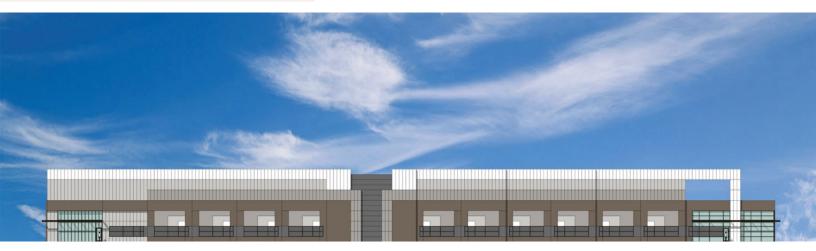

# 70,000 SF BUILD-TO-SUIT INDUSTRIAL SPACE

1812 LEFTHAND CIRCLE LONGMONT, COLORADO 80501

Amazing opportunity to lease a build-to-suit industrial space in southwest Longmont. The proposed building will have a 30' clear height, 18 loading docks, 2 grade level loading doors, divisible to 30,000 square feet, and approximately 15% office buildout.