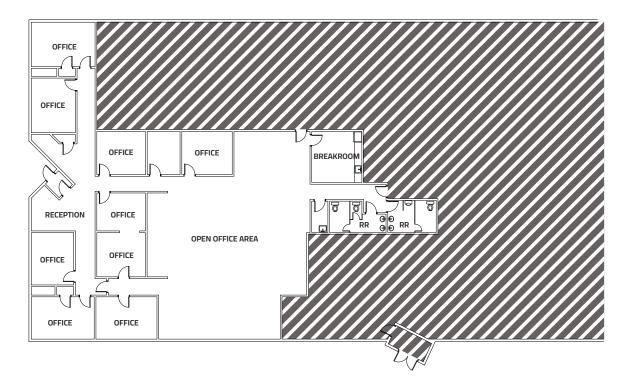

## 1700 38TH STREET, SUITE 100 BOULDER, COLORADO 80301

Introducing the best deal in Boulder, CO! This centrally located office space offers ample parking and immediate availability. With 4,490 SF, it features 9 private offices (convertible to conference rooms), a server room, kitchen/break room, private bathroom, and a spacious open work area. Benefit from on-site Landlord and management, convenient proximity to CrossFit Roots and Boulder Social, as well as easy access to bike paths, public transit, and the bustling East Arapahoe corridor. Don't miss the first-year discounted rate of \$10 NNN!

#### PROPERTY FEATURES

- Centrally located office space with abundant parking
- Immediate availability for a 4,490 SF space
- Features 9 private offices (can be used as conference rooms)
- Dedicated server room for efficient operations
- Fully equipped kitchen/break room for employee convenience
- Private bathroom for exclusive use

- Spacious open work area to foster collaboration
- On-site Landlord and management for prompt support
- Close proximity to CrossFit Roots and Boulder Social
- Easy access to bike paths, public transit, and the vibrant East Arapahoe corridor
- New HVAC system for enhanced comfort and efficiency
- Special discounted rate of \$10 NNN for the first year
- Signage available