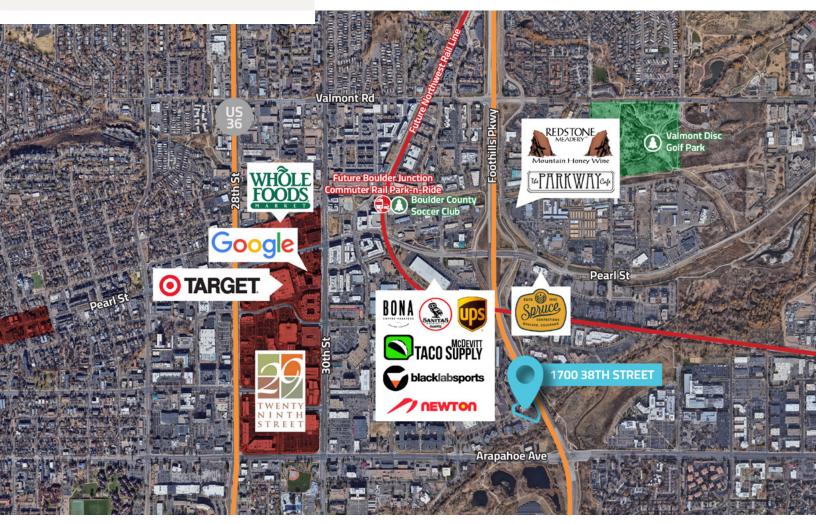

## 1700 38TH STREET, SUITE 100 BOULDER, COLORADO 80301

Introducing the best deal in Boulder, CO! This centrally located office space offers ample parking and immediate availability. With 4,490 SF, it features 9 private offices (convertible to conference rooms), a server room, kitchen/break room, private bathroom, and a spacious open work area. Benefit from on-site Landlord and management, convenient proximity to CrossFit Roots and Boulder Social, as well as easy access to bike paths, public transit, and the bustling East Arapahoe corridor. Don't miss the first-year discounted rate of \$10 NNN!