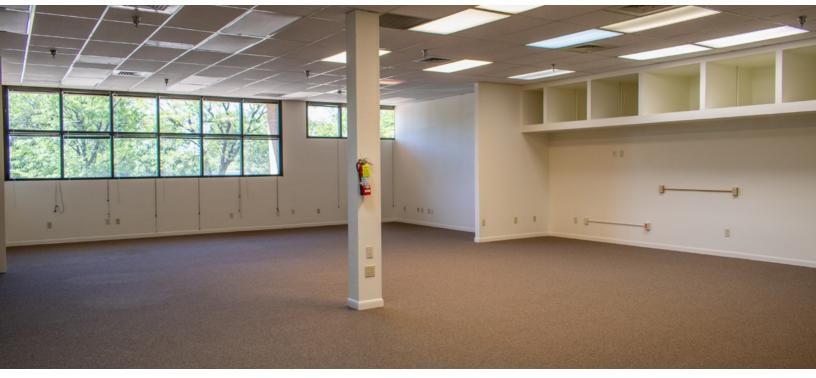

## 1700 38TH STREET, SUITE 100 BOULDER, COLORADO 80301

Introducing the best deal in Boulder, CO! This centrally located office space offers ample parking and immediate availability. With 4,490 SF, it features 9 private offices (convertible to conference rooms), a server room, kitchen/break room, private bathroom, and a spacious open work area. Benefit from on-site Landlord and management, convenient proximity to CrossFit Roots and Boulder Social, as well as easy access to bike paths, public transit, and the bustling East Arapahoe corridor. Don't miss the first-year discounted rate of \$10 NNN!

#### PROPERTY FEATURES

- Centrally located office space with abundant parking
- Immediate availability for a 4,490 SF space
- Features 9 private offices (can be used as conference rooms)
- Dedicated server room for efficient operations
- Fully equipped kitchen/break room for employee convenience
- Private bathroom for exclusive use

- Spacious open work area to foster collaboration
- On-site Landlord and management for prompt support
- Close proximity to CrossFit Roots and Boulder Social
- Easy access to bike paths, public transit, and the vibrant East Arapahoe corridor
- New HVAC system for enhanced comfort and efficiency
- Special discounted rate of \$10 NNN for the first year
- Signage available