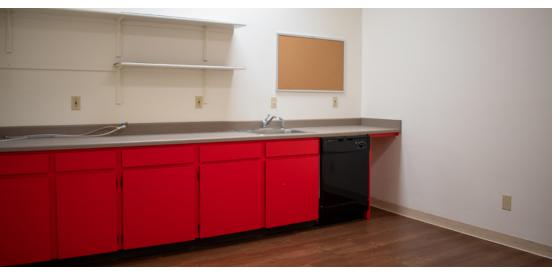

## 1700 38TH STREET, SUITE 100 BOULDER, COLORADO 80301

Introducing the best deal in Boulder, CO! This centrally located office space offers ample parking and immediate availability. With 4,490 SF, it features 9 private offices (convertible to conference rooms), a server room, kitchen/break room, private bathroom, and a spacious open work area. Benefit from on-site Landlord and management, convenient proximity to CrossFit Roots and Boulder Social, as well as easy access to bike paths, public transit, and the bustling East Arapahoe corridor. Don't miss the first-year discounted rate of \$10 NNN!

#### PROPERTY FEATURES

- Centrally located office space with abundant parking
- Immediate availability for a 4,490 SF space
- Features 9 private offices (can be used as conference rooms)
- Dedicated server room for efficient operations
- Fully equipped kitchen/break room for employee convenience
- Private bathroom for exclusive use