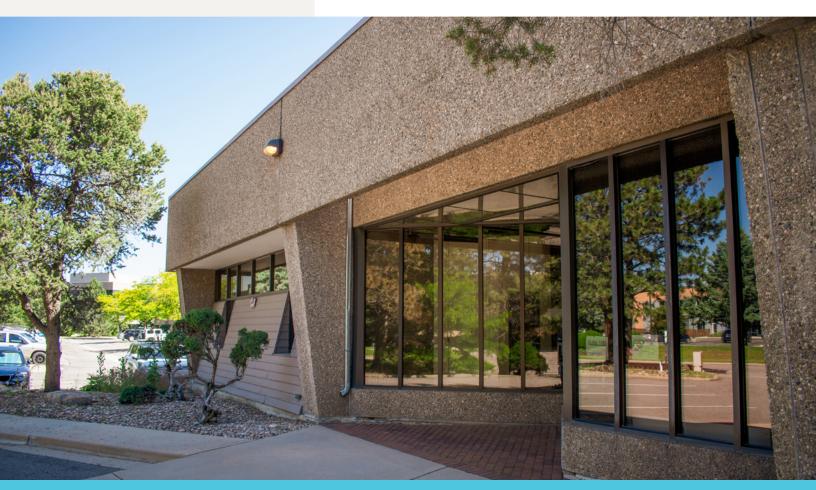

## 1700 38TH STREET, SUITE 100 BOULDER, COLORADO 80301

Introducing the best deal in Boulder, CO! This centrally located office space offers ample parking and immediate availability. With 4,490 SF, it features 9 private offices (convertible to conference rooms), a server room, kitchen/break room, private bathroom, and a spacious open work area. Benefit from on-site Landlord and management, convenient proximity to CrossFit Roots and Boulder Social, as well as easy access to bike paths, public transit, and the bustling East Arapahoe corridor. Don't miss the first-year discounted rate of \$10 NNN!

#### PROPERTY FEATURES

- Centrally located office space with abundant parking
- Immediate availability for a 4,490 SF space
- Features 9 private offices (can be used as conference rooms)
- Dedicated server room for efficient operations
- Fully equipped kitchen/break room for employee convenience
- Private bathroom for exclusive use