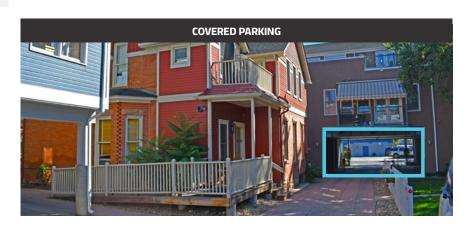

Parking: 4 covered, reserved parking spaces available

## PROPERTY FEATURES

- Charming, boutique office building located in the heart of Downtown Boulder and a short walking distance from the historical Pearl Street Mall
- Five offices, kitchenette and two restrooms
- Four highly coveted, reserved parking spaces on-site available