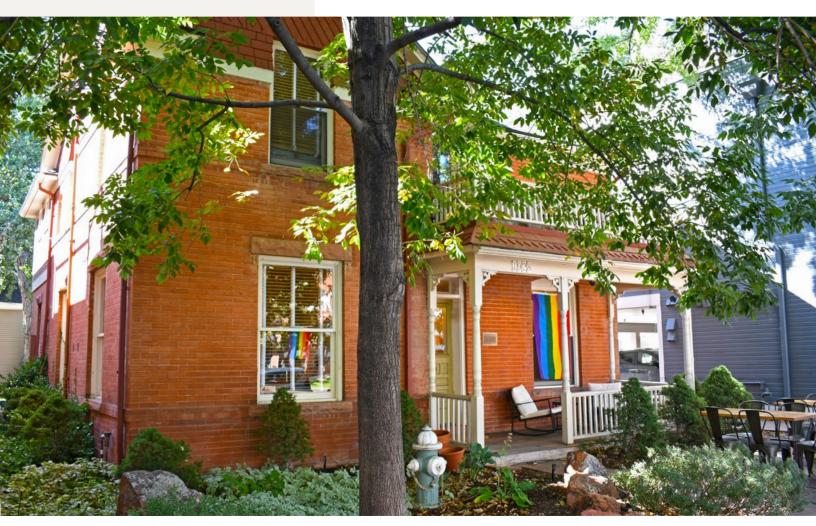

# CHARMING OFFICE BUILDING FOR LEASE

1928 PEARL STREET **BOULDER, COLORADO 80302** 

Fantastic downtown Boulder boutique office building for lease! 1928 Pearl Street is a two-story office building fit for local professionals and growing tech companies. Enjoy this ideal location just off Pearl Street Mall with world-class shopping and restaurants just steps away.

## PROPERTY FEATURES

- Charming, boutique office building located in the heart of Downtown Boulder and a short walking distance from the historical Pearl Street Mall
- Five offices, kitchenette and two restrooms
- Four highly coveted, reserved parking spaces on-site available