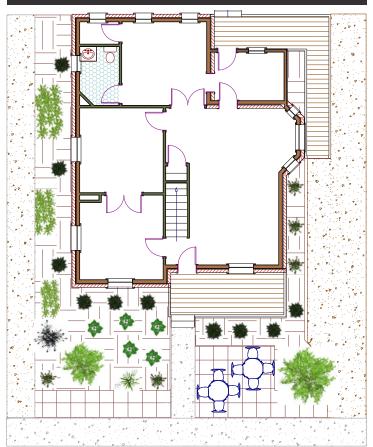

tory office building fit for local professionals and growing tech companies. Enjoy this ideal location just off Pearl Street Mall with world-class shopping and restaurants just steps away.

Call us for more information and to set up a tour.



| TERMS |
|-------|
|-------|

Available Space: 2,387 SF (Divisible to 1,200 SF)

\$21.00 / SF / NNN Lease Rate: \$19.80 / SF Including Utilities (Est. 2023) Tenant is responsible for Janitorial Expenses:

Parking: 4 covered, reserved parking spaces available

## PROPERTY FEATURES

- Charming, boutique office building located in the heart of Downtown Boulder and a short walking distance from the historical Pearl Street Mall
- Five offices, kitchenette and two restrooms
- Four highly coveted, reserved parking spaces on-site available



## 1ST FLOOR



#### **2ND FLOOR**















All information furnished regarding this property is obtained from sources deemed reliable. Dean Callan & Company, Inc. makes no representation, guarantee or warranty, expressed or implied, as to the accuracy thereof.













All information furnished regarding this property is obtained from sources deemed reliable. Dean Callan & Company, Inc. makes no representation, guarantee or warranty, expressed or implied, as to the accuracy thereof.











Call us for more information and to set up a tour.



#### DRYDEN DUNSMORE **Senior Associate**

303.945.2019 dryden@deancallan.com

#### TORREY PATTERSON **Broker Associate**

720.826.2291 tpatterson@deancallan.com

#### DEAN CALLAN & COMPANY, INC.

1510 28th Street, Suite 200 Boulder, Colorado 80303 3