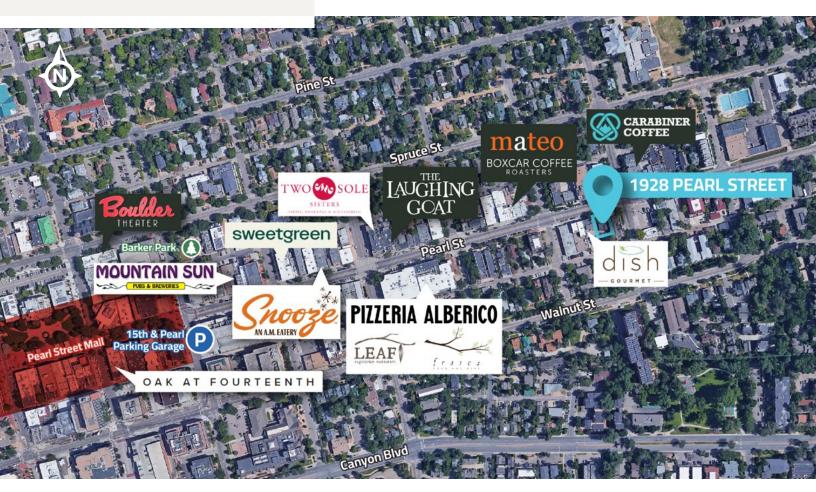

# CHARMING OFFICE BUILDING FOR LEASE

1928 PEARL STREET **BOULDER, COLORADO 80302** 

Fantastic downtown Boulder boutique office building for lease! 1928 Pearl Street is a two-story office building fit for local professionals and growing tech companies. Enjoy this ideal location just off Pearl Street Mall with world-class shopping and restaurants just steps away.