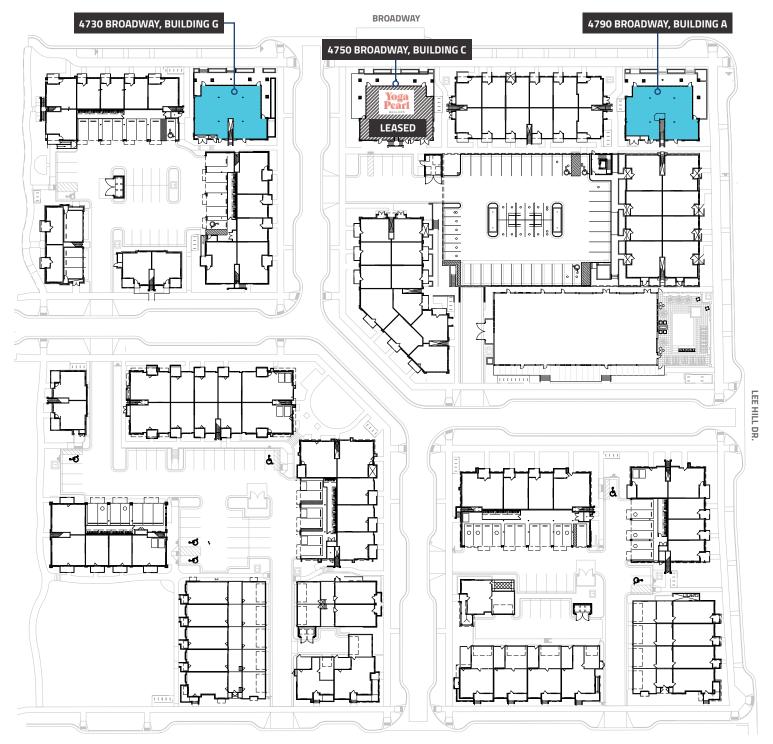

### **THE ARMORY** 4730-4790 BROADWAY BOULDER, COLORADO 80304

**Restaurants, cafés, health bars, convenience retail, personal services, fitness, and small office uses, you name it, we have the space for you.** Be a part of the bustling North Boulder Art District (NoBo). Two retail spaces are now available at The Armory.

### Fantastic Broadway facing frontage

- Signage available
- Ample parking with additional street parking
- 3,500-gallon grease trap in buildings C & G

4790 BROADWAY, BUILDING A | 2,809 SF

- Hood ventilation shafts are in place
- Usable patio space
- Easy RTD / bus access
- Flatiron mountain views

# 

4750 BROADWAY, BUILDING C

4730 BROADWAY, BUILDING G | 2,809 SF