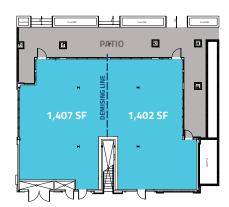

# TERMS

| Space Available: | 1,396 - 2,809 SF                                                          |  |
|------------------|---------------------------------------------------------------------------|--|
| Lease Rate:      | \$29.00 / SF / NNN                                                        |  |
| Expenses:        | \$10.00 / SF                                                              |  |
| Available:       | NOW                                                                       |  |
| Parking:         | Free street parking plus reserved tenant parking available on surface lot |  |

# 

4750 BROADWAY, BUILDING C

4730 BROADWAY, BUILDING G | 2,809 SF