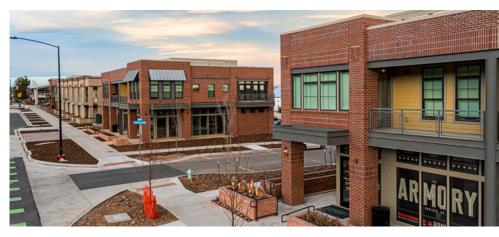

### **THE ARMORY** 4730-4790 BROADWAY BOULDER, COLORADO 80304

**Restaurants, cafés, health bars, convenience retail, personal services, fitness, and small office uses, you name it, we have the space for you.** Be a part of the bustling North Boulder Art District (NoBo). Two retail spaces are now available at The Armory.

### Fantastic Broadway facing frontage

- Signage available
- Ample parking with additional street parking
- 3,500-gallon grease trap in buildings C & G

4790 BROADWAY, BUILDING A | 2,809 SF

- Hood ventilation shafts are in place
- Usable patio space
- Easy RTD / bus access
- Flatiron mountain views

# 

4750 BROADWAY, BUILDING C

4730 BROADWAY, BUILDING G | 2,809 SF