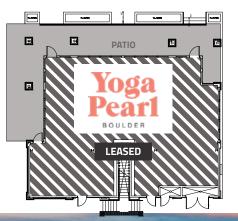

# TERMS

| Space Available: | 1,396 - 2,809 SF                                                          |  |
|------------------|---------------------------------------------------------------------------|--|
| Lease Rate:      | \$29.00 / SF / NNN                                                        |  |
| Expenses:        | \$10.00 / SF                                                              |  |
| Available:       | NOW                                                                       |  |
| Parking:         | Free street parking plus reserved tenant parking available on surface lot |  |

### Fantastic Broadway facing frontage

- Signage available
- Ample parking with additional street parking
- 3,500-gallon grease trap in buildings C & G

4790 BROADWAY, BUILDING A | 2,809 SF

- Hood ventilation shafts are in place
- Usable patio space
- Easy RTD / bus access
- Flatiron mountain views