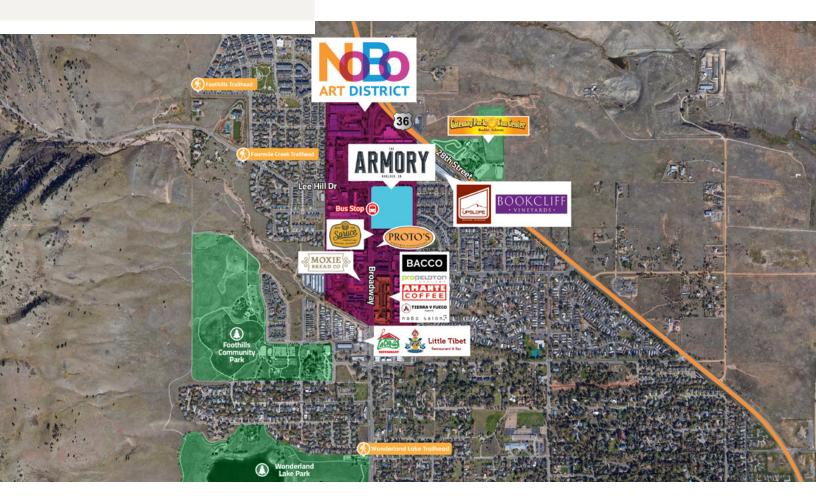

## 12,791 VEHICLES PER DAY

NoBo Art District is continuously evolving as an inclusive, grassroots, community-focused Arts organization that enthusiastically supports all who work in creative disciplines. They build community with artists, businesses and the North Boulder neighborhood.

### https://noboartdistrict.org/

The Armory is a brand-new residential village in the heart of Boulder's NoBo Art District. It features everything from studio apartments to six-bedroom townhomes with a sprinkling of available retail spaces.