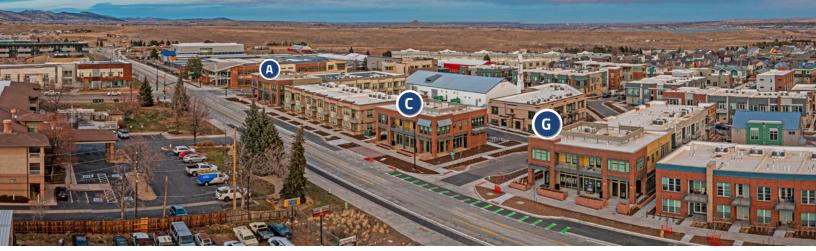

### **THE ARMORY** 4730-4790 BROADWAY BOULDER, COLORADO 80304

**Restaurants, cafés, health bars, convenience retail, personal services, fitness, and small office uses, you name it, we have the space for you.** Be a part of the bustling North Boulder Art District (NoBo). Two retail spaces are now available at The Armory.

### Fantastic Broadway facing frontage

- Signage available
- Ample parking with additional street parking
- 3,500-gallon grease trap in buildings C & G

4790 BROADWAY, BUILDING A | 2,809 SF

- Hood ventilation shafts are in place
- Usable patio space
- Easy RTD / bus access
- Flatiron mountain views

# 

4750 BROADWAY, BUILDING C

4730 BROADWAY, BUILDING G | 2,809 SF