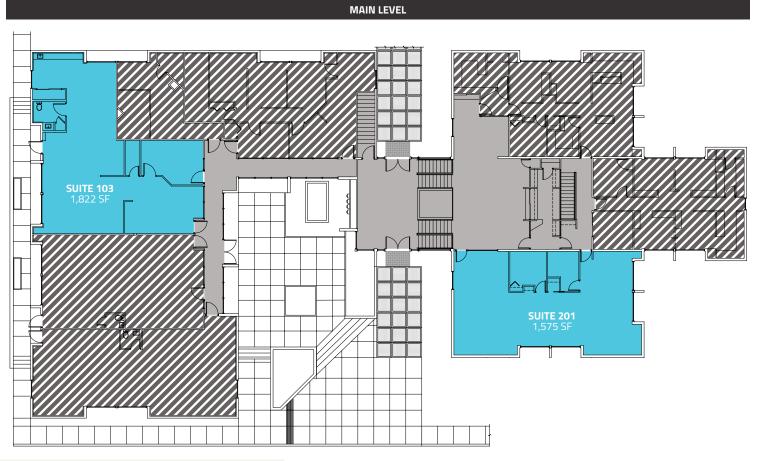

# TERMS

| Suite 103:  | 1,822 SF                             |  |
|-------------|--------------------------------------|--|
| Suite 201:  | 1,575 SF                             |  |
| Lease Rate: | \$13.50 / SF / NNN                   |  |
| Expenses:   | \$10.00 / SF + Utilities (Est. 2024) |  |