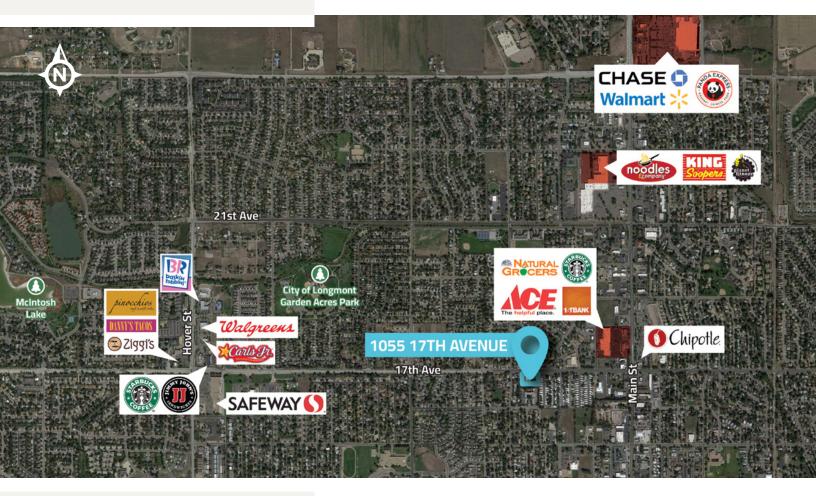

# **PROFESSIONAL & MEDICAL OFFICE SPACE FOR LEASE** 1055 17TH AVENUE LONGMONT, COLORADO 80501

Professional office and medical office suites available for lease! Located in central Longmont, 1055 17th Avenue is surrounded by residential making its location a great opportunity for new and continued business. Under new ownership with renovations underway.