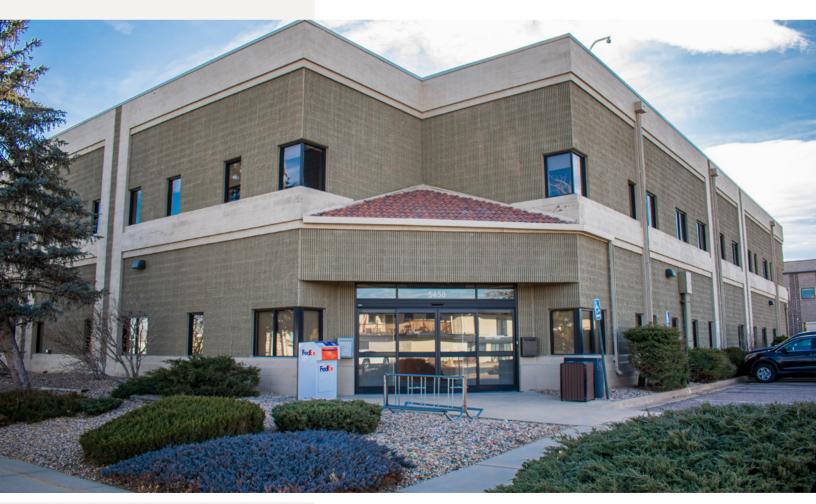

# VERSATILE OFFICE/FLEX SPACE FOR LEASE: IDEAL FOR PROFESSIONAL USE

5450 WESTERN AVENUE, BOULDER, COLORADO 80301

5450 Western Avenue is a rare freestanding office/flex building for lease, offering versatile spaces ideal for professional office use. This unique property combines well-appointed office areas with flexible warehouse space, providing the perfect mix for various business needs. Conveniently located near Arapahoe Ave., employees will enjoy easy access to major thoroughfares and nearby attractions such as the 29th Street Mall and Downtown Boulder. Within a short walking distance, an array of amenities awaits, including renowned dining establishments like Black Belly Restaurant & Market, Ozo Coffee, Pica's Taqueria, and more. With its strategic location and adaptable layout, this building presents an excellent opportunity for professionals seeking prime office space in a bustling neighborhood.