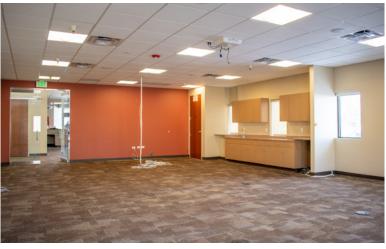

# PROPERTY FEATURES

- Building consists of perimeter lined offices with conference rooms, large open work areas, kitchens, break areas, restrooms with showers Current layout supports 185 workstations
- 8x8 grade level overhead door with loading and storage area with 11'5 clear height option to add additional overhead doors as needed
- UVC light air purification systems installed on HVAC; and Liebert cooling system in place for data room
- High-speed internet available including Comcast & Lumen Fiber to the building
- Elevator
- 1,600 Amps, 240 V, 3-phase power
- Local Boulder ownership with responsive management