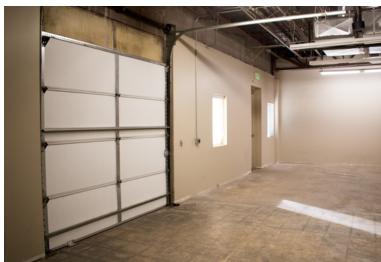

# PROPERTY FEATURES

- Building consists of perimeter lined offices with conference rooms, large open work areas, kitchens, break areas, restrooms with showers Current layout supports 185 workstations
- 8x8 grade level overhead door with loading and storage area with 11'5 clear height option to add additional overhead doors as needed
- UVC light air purification systems installed on HVAC; and Liebert cooling system in place for data room
- High-speed internet available including Comcast & Lumen Fiber to the building
- Elevator
- 1,600 Amps, 240 V, 3-phase power
- Local Boulder ownership with responsive management