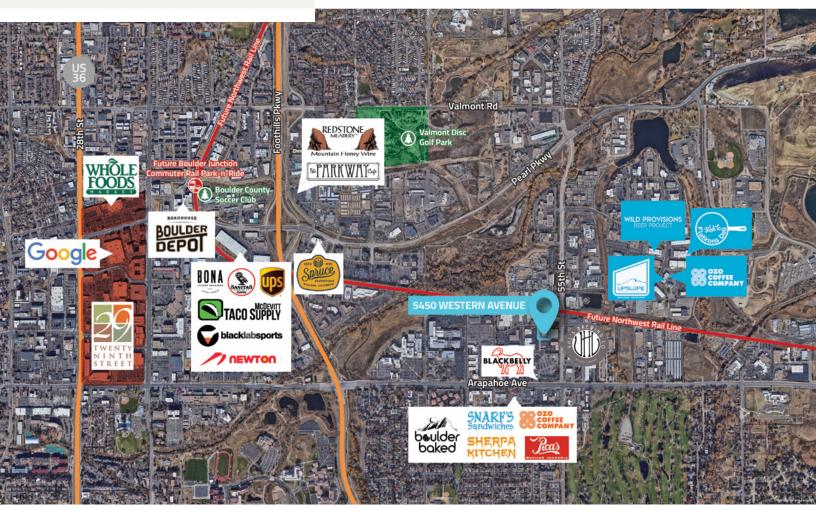

# VERSATILE OFFICE/FLEX SPACE FOR LEASE: IDEAL FOR PROFESSIONAL USE

5450 WESTERN AVENUE, BOULDER, COLORADO 80301

5450 Western Avenue is a rare freestanding office/flex building for lease, offering versatile spaces ideal for professional office use. This unique property combines well-appointed office areas with flexible warehouse space, providing the perfect mix for various business needs. Conveniently located near Arapahoe Ave., employees will enjoy easy access to major thoroughfares and nearby attractions such as the 29th Street Mall and Downtown Boulder. Within a short walking distance, an array of amenities awaits, including renowned dining establishments like Black Belly Restaurant & Market, Ozo Coffee, Pica's Taqueria, and more. With its strategic location and adaptable layout, this building presents an excellent opportunity for professionals seeking prime office space in a bustling neighborhood.