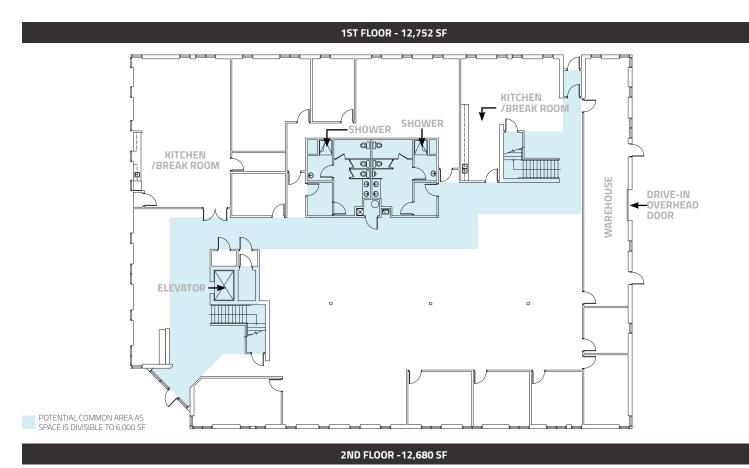

# PROPERTY FEATURES

- Building consists of perimeter lined offices with conference rooms, large open work areas, kitchens, break areas, restrooms with showers Current layout supports 185 workstations
- 8x8 grade level overhead door with loading and storage area with 11'5 clear height option to add additional overhead doors as needed
- UVC light air purification systems installed on HVAC; and Liebert cooling system in place for data room
- High-speed internet available including Comcast & Lumen Fiber to the building
- Elevator
- 1,600 Amps, 240 V, 3-phase power
- Local Boulder ownership with responsive management

POTENTIAL COMMON AREA AS SPACE IS DIVISIBLE TO 6,000 SF

# /BREAK ROOM SHOWER SHOWER RITCHEN /BREAK ROOM

All information furnished regarding this property is obtained from sources deemed reliable. Dean Callan & Company, Inc. makes no representation, guarantee or warranty, expressed or implied, as to the accuracy thereof.