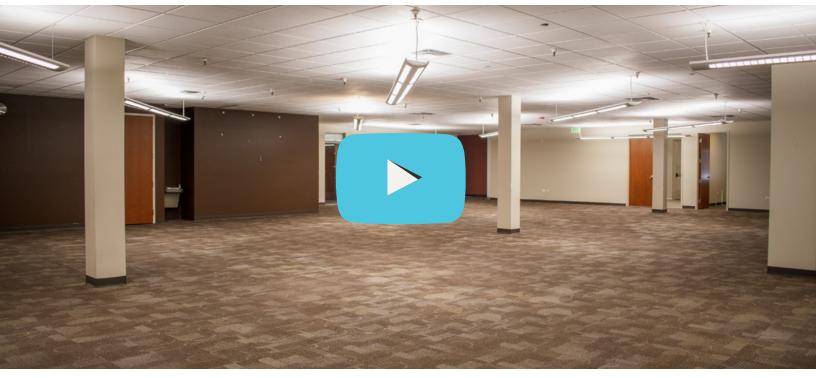

# PROPERTY FEATURES

- Building consists of perimeter lined offices with conference rooms, large open work areas, kitchens, break areas, restrooms with showers Current layout supports 185 workstations
- 8x8 grade level overhead door with loading and storage area with 11'5 clear height option to add additional overhead doors as needed
- UVC light air purification systems installed on HVAC; and Liebert cooling system in place for data room
- High-speed internet available including Comcast & Lumen Fiber to the building
- Elevator
- 1,600 Amps, 240 V, 3-phase power
- Local Boulder ownership with responsive management

POTENTIAL COMMON AREA AS SPACE IS DIVISIBLE TO 6,000 SF