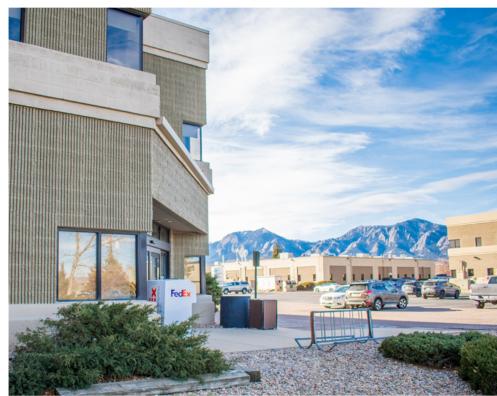

# VERSATILE OFFICE/FLEX SPACE FOR LEASE: IDEAL FOR PROFESSIONAL USE

5450 WESTERN AVENUE, BOULDER, COLORADO 80301

5450 Western Avenue is a rare freestanding office/flex building for lease, offering versatile spaces ideal for professional office use. This unique property combines well-appointed office areas with flexible warehouse space, providing the perfect mix for various business needs. Conveniently located near Arapahoe Ave., employees will enjoy easy access to major thoroughfares and nearby attractions such as the 29th Street Mall and Downtown Boulder. Within a short walking distance, an array of amenities awaits, including renowned dining establishments like Black Belly Restaurant & Market, Ozo Coffee, Pica's Taqueria, and more. With its strategic location and adaptable layout, this building presents an excellent opportunity for professionals seeking prime office space in a bustling neighborhood.