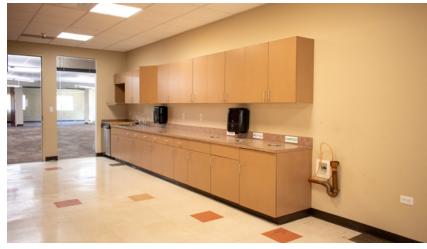

# PROPERTY FEATURES

- Building consists of perimeter lined offices with conference rooms, large open work areas, kitchens, break areas, restrooms with showers Current layout supports 185 workstations
- 8x8 grade level overhead door with loading and storage area with 11'5 clear height option to add additional overhead doors as needed
- UVC light air purification systems installed on HVAC; and Liebert cooling system in place for data room
- High-speed internet available including Comcast & Lumen Fiber to the building
- Elevator
- 1,600 Amps, 240 V, 3-phase power
- Local Boulder ownership with responsive management

# /BREAK ROOM SHOWER SHOWER RITCHEN /BREAK ROOM

All information furnished regarding this property is obtained from sources deemed reliable. Dean Callan & Company, Inc. makes no representation, guarantee or warranty, expressed or implied, as to the accuracy thereof.