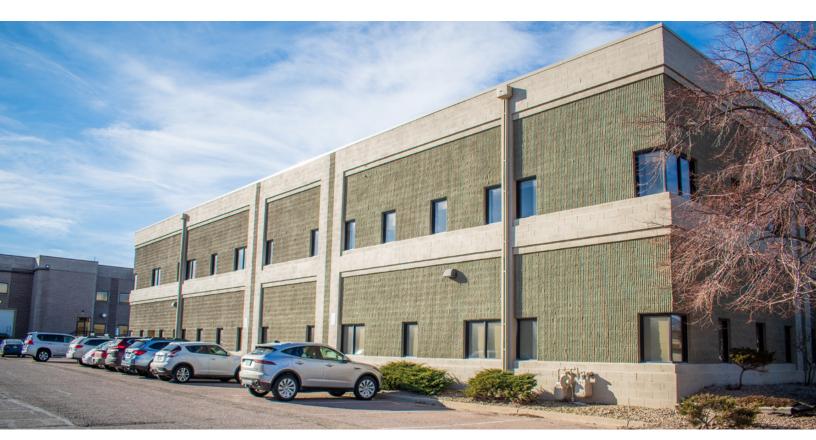

# VERSATILE OFFICE/FLEX SPACE FOR LEASE: IDEAL FOR PROFESSIONAL USE

5450 WESTERN AVENUE, BOULDER, COLORADO 80301

5450 Western Avenue is a rare freestanding office/flex building for lease, offering versatile spaces ideal for professional office use. This unique property combines well-appointed office areas with flexible warehouse space, providing the perfect mix for various business needs. Conveniently located near Arapahoe Ave., employees will enjoy easy access to major thoroughfares and nearby attractions such as the 29th Street Mall and Downtown Boulder. Within a short walking distance, an array of amenities awaits, including renowned dining establishments like Black Belly Restaurant & Market, Ozo Coffee, Pica's Taqueria, and more. With its strategic location and adaptable layout, this building presents an excellent opportunity for professionals seeking prime office space in a bustling neighborhood.