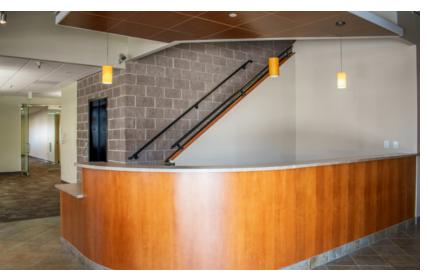

# VERSATILE OFFICE/FLEX SPACE FOR LEASE: IDEAL FOR PROFESSIONAL USE

5450 WESTERN AVENUE, BOULDER, COLORADO 80301

5450 Western Avenue is a rare freestanding office/flex building for lease, offering versatile spaces ideal for professional office use. This unique property combines well-appointed office areas with flexible warehouse space, providing the perfect mix for various business needs. Conveniently located near Arapahoe Ave., employees will enjoy easy access to major thoroughfares and nearby attractions such as the 29th Street Mall and Downtown Boulder. Within a short walking distance, an array of amenities awaits, including renowned dining establishments like Black Belly Restaurant & Market, Ozo Coffee, Pica's Taqueria, and more. With its strategic location and adaptable layout, this building presents an excellent opportunity for professionals seeking prime office space in a bustling neighborhood.

# PROPERTY FEATURES

- Building consists of perimeter lined offices with conference rooms, large open work areas, kitchens, break areas, restrooms with showers Current layout supports 185 workstations
- 8x8 grade level overhead door with loading and storage area with 11'5 clear height option to add additional overhead doors as needed
- UVC light air purification systems installed on HVAC; and Liebert cooling system in place for data room
- High-speed internet available including Comcast & Lumen Fiber to the building
- Elevator
- 1,600 Amps, 240 V, 3-phase power
- Local Boulder ownership with responsive management