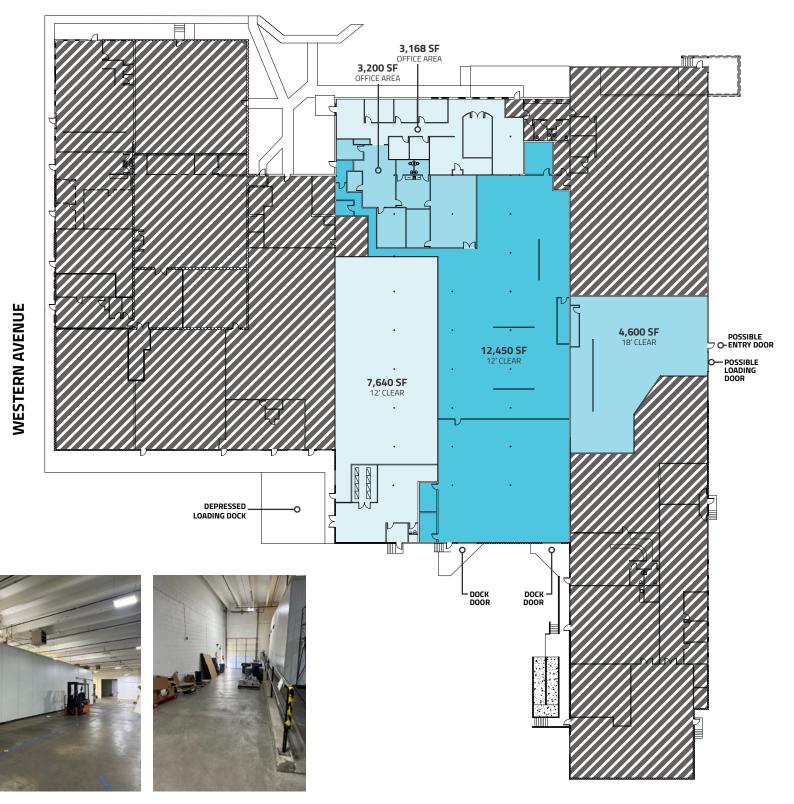

to set up a tour.



| _ |   |    | B / |  |
|---|---|----|-----|--|
|   | _ | _  | M   |  |
|   |   | П. | IVI |  |

 Space Available:
 31,058 SF (Divisible to ~3,200 SF)

 Lease Rate:
 \$12.50 / SF / NNN

 Expenses:
 \$6.18 / SF (Est. 2024)

# PROPERTY FEATURES

- Versatile Food & Beverage Production Facility with Demising Options
- Holds Current Eagle GMP Food Safety Audit & Former Costco GMP Certification
- Fire Sprinklers Throughout
- Contains Floor Drains & 1600 Amp 480 / 208 Volt / 3
   Phase Power
- Offers Building Signage Opportunities
- Prime Boulder Location Near 55th Street and Arapahoe Road
- Enjoy proximity to a range of amenities such as Black Belly Market, Ozo Coffee, Pica's Taqueria, BRU Hand-Built Ales, Snarf's, and Vapor Distillery.



## FLOOR PLAN

# **RANGE STREET**



All information furnished regarding this property is obtained from sources deemed reliable. Dean Callan & Company, Inc. makes no representation, guarantee or warranty, expressed or implied, as to the accuracy thereof.













## **BRIT BANKS**

## **Senior Broker Associate**

Direct: 303.945.2020 Cell: 303.903.9775 bbanks@deancallan.com

## TORREY PATTERSON

## **Broker Associate**

Direct: 720.826.2291 Cell: 303.514.4559 tpatterson@deancallan.com

# DEAN CALLAN & COMPANY, INC.

1510 28th Street, Suite 200 Boulder, Colorado 80303 303.449.1420 | www.deancallan.com



All information furnished regarding this property is obtained from sources deemed reliable. Dean Callan & Company, Inc. makes no representation, guarantee or warranty, expressed or implied, as to the accuracy thereof.