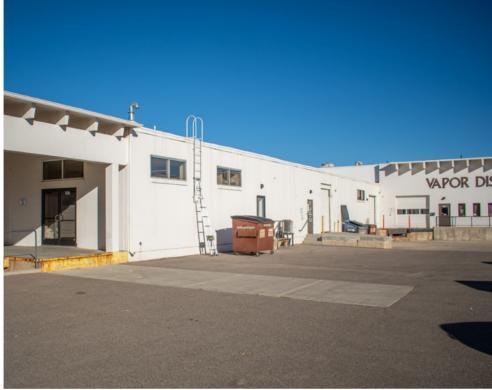

# **INDUSTRIAL SPACE FOR LEASE**

5311 WESTERN AVENUE **BOULDER, COLORADO 80301** 

Versatile industrial space with a robust 31,058 square feet of space, divisible to ~3,200 square feet. The space available features several overhead doors, floor drains, and ample power supply, this space is designed for efficiency. It even comes with the prestigious Eagle GMP Food Safety Audit and former Costco GMP Certification, emphasizing its commitment to quality. Enjoy prime Boulder location and proximity to a range of amenities, from cafes to breweries.

# PROPERTY FEATURES

- Versatile Food & Beverage Production Facility with Demising Options
- Holds Current Eagle GMP Food Safety Audit & Former Costco GMP Certification
- Fire Sprinklers Throughout
- Contains Floor Drains & 1600 Amp 480 / 208 Volt / 3
   Phase Power
- Offers Building Signage Opportunities
- Prime Boulder Location Near 55th Street and Arapahoe Road
- Enjoy proximity to a range of amenities such as Black Belly Market, Ozo Coffee, Pica's Taqueria, BRU Hand-Built Ales, Snarf's, and Vapor Distillery.