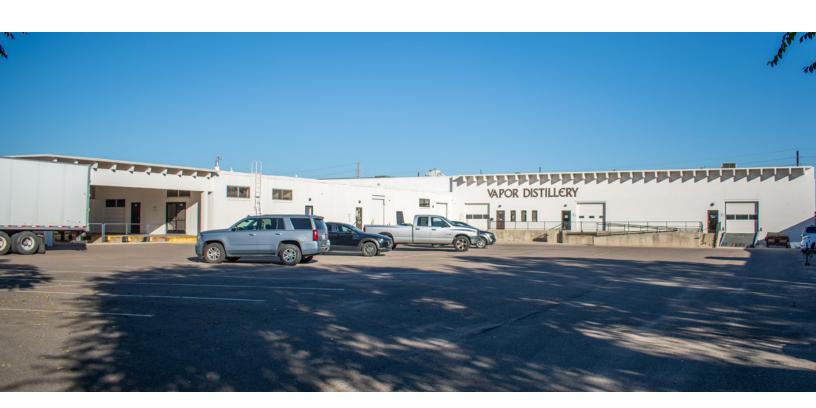

# PROPERTY FEATURES

- Versatile Food & Beverage Production Facility with Demising Options
- Holds Current Eagle GMP Food Safety Audit & Former Costco GMP Certification
- Fire Sprinklers Throughout
- Contains Floor Drains & 1600 Amp 480 / 208 Volt / 3
   Phase Power
- Offers Building Signage Opportunities
- Prime Boulder Location Near 55th Street and Arapahoe Road
- Enjoy proximity to a range of amenities such as Black Belly Market, Ozo Coffee, Pica's Taqueria, BRU Hand-Built Ales, Snarf's, and Vapor Distillery.