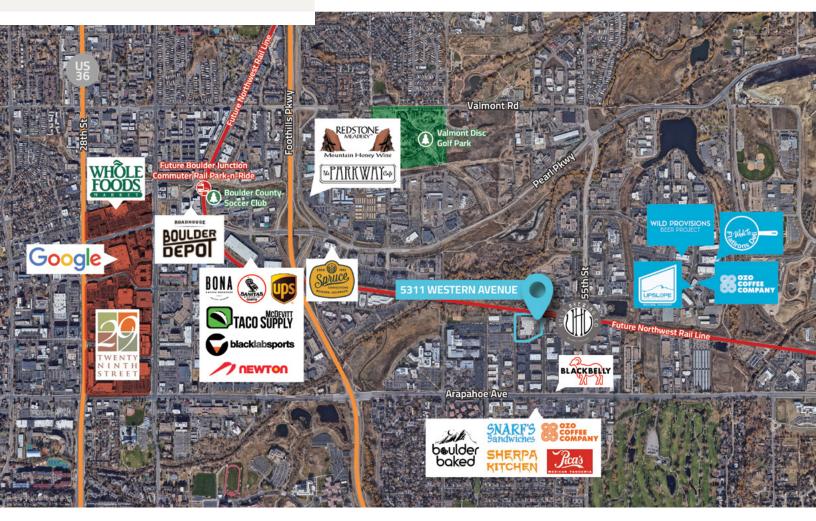

# PROPERTY FEATURES

- Versatile Food & Beverage Production Facility with Demising Options
- Holds Current Eagle GMP Food Safety Audit & Former Costco GMP Certification
- Fire Sprinklers Throughout
- Contains Floor Drains & 1600 Amp 480 / 208 Volt / 3
   Phase Power
- Offers Building Signage Opportunities
- Prime Boulder Location Near 55th Street and Arapahoe Road
- Enjoy proximity to a range of amenities such as Black Belly Market, Ozo Coffee, Pica's Taqueria, BRU Hand-Built Ales, Snarf's, and Vapor Distillery.