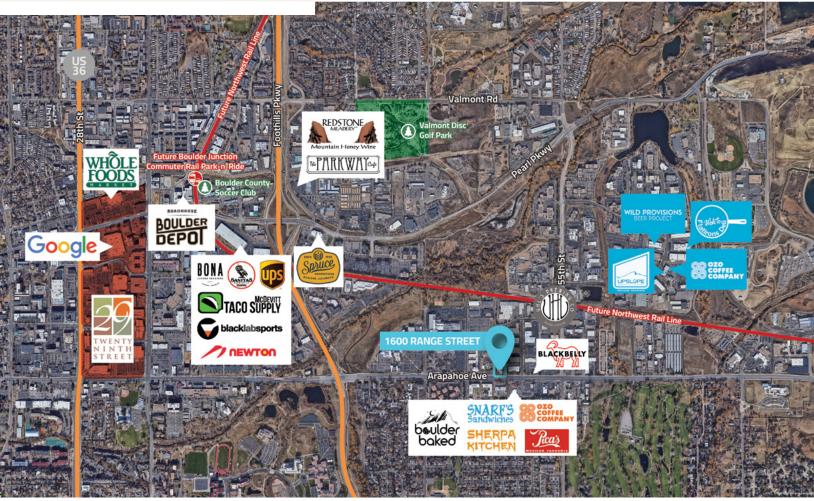

# FLEX | LAB | OFFICE SPACE FOR LEASE

1600 RANGE STREET **BOULDER, COLORADO 80301** 

## Flex / Lab / Office space for lease in a great East Boulder location.

Employees will enjoy quick access to Arapahoe Ave. and short drives to 29th Street Mall, and Downtown Boulder. Short walking distance to many amenities such as Black Belly Restaurant & Market, Ozo Coffee, Pica's Taqueria, Le Frigo, Sherpa Kitchen, Boulder Baked, Snarf's Sandwiches, Uhl's Brewing Company, Vapor Distillery, and Upslope

# **PROPERTY FEATURES**

- Suite 101 is a 1st-floor corner suite with great natural lighting. Space features private offices, a conference room, bullpen and kitchen/breakroom.
- Great East Boulder location, easily accessible from Hwy 36 via Foothills Pkwy
- Building signage available
- Great proximity to amenities such as Black Belly Market, Ozo Coffee, Pica's Taqueria, BRU Hand-Built Ales, Snarf's, and Vapor Distillery.