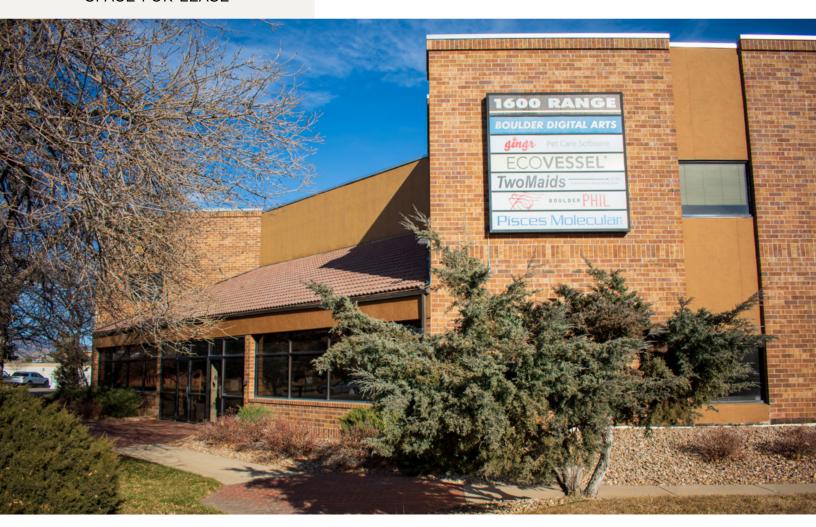

# FLEX | LAB | OFFICE SPACE FOR LEASE

1600 RANGE STREET **BOULDER, COLORADO 80301** 

## Flex / Lab / Office space for lease in a great East Boulder location.

Employees will enjoy quick access to Arapahoe Ave. and short drives to 29th Street Mall, and Downtown Boulder. Short walking distance to many amenities such as Black Belly Restaurant & Market, Ozo Coffee, Pica's Taqueria, Le Frigo, Sherpa Kitchen, Boulder Baked, Snarf's Sandwiches, Uhl's Brewing Company, Vapor Distillery, and Upslope

# **PROPERTY FEATURES**

- Suite 101 is a 1st-floor corner suite with great natural lighting. Space features private offices, a conference room, bullpen and kitchen/breakroom.
- Great East Boulder location, easily accessible from Hwy 36 via Foothills Pkwy
- Building signage available
- Great proximity to amenities such as Black Belly Market, Ozo Coffee, Pica's Taqueria, BRU Hand-Built Ales, Snarf's, and Vapor Distillery.