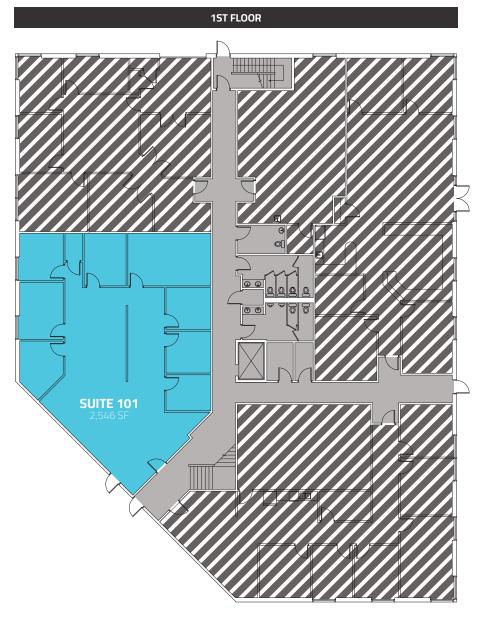

Call us for more information and to set up a tour.

| TERMS       |                         |
|-------------|-------------------------|
| Suite 101:  | 2,546 SF                |
| Lease Rate: | \$15.50 / SF / NNN      |
| Expenses:   | \$8.99 / SF (EST. 2024) |
| Parking:    | 2:1,000 SF              |

# **PROPERTY FEATURES**

- Suite 101 is a 1st-floor corner suite with great natural lighting. Space features private offices, a conference room, bullpen and kitchen/breakroom.
- Great East Boulder location, easily accessible from Hwy 36 via Foothills Pkwy
- Building signage available
- Great proximity to amenities such as Black Belly Market, Ozo Coffee, Pica's Taqueria, BRU Hand-Built Ales, Snarf's, and Vapor Distillery.