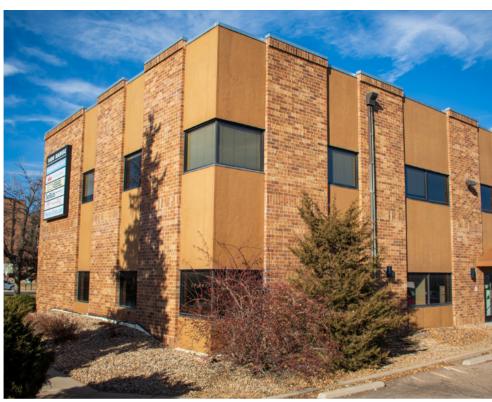

# FLEX | LAB | OFFICE SPACE FOR LEASE

1600 RANGE STREET **BOULDER, COLORADO 80301** 

# **PROPERTY FEATURES**

- Suite 101 is a 1st-floor corner suite with great natural lighting. Space features private offices, a conference room, bullpen and kitchen/breakroom.
- Great East Boulder location, easily accessible from Hwy 36 via Foothills Pkwy
- Building signage available
- Great proximity to amenities such as Black Belly Market, Ozo Coffee, Pica's Taqueria, BRU Hand-Built Ales, Snarf's, and Vapor Distillery.