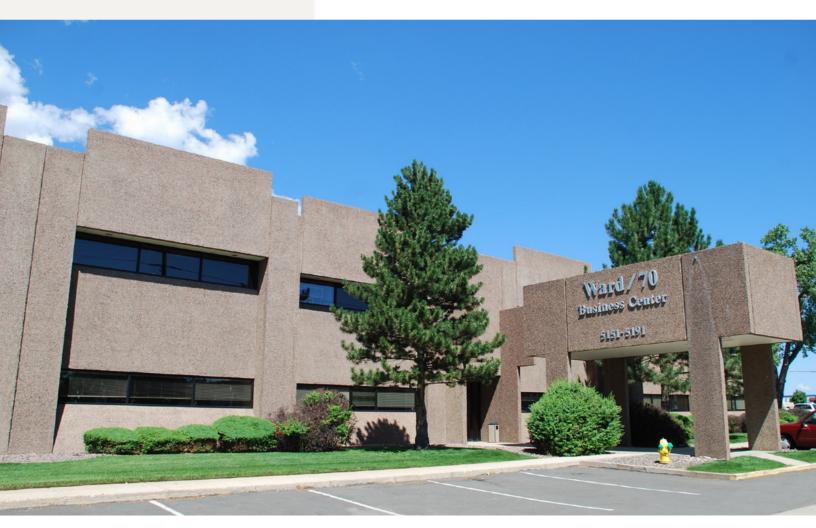

# **WARD/70 BUSINESS CENTER** 5151-5191 WARD ROAD, SUITE 205 WHEAT RIDGE, COLORADO 80033

Well-maintained, clean, professional office space for lease. Great Arvada, Wheat Ridge location just North of I-70 on Ward Rd. 3 Minutes to I-70, located on the signalized corner of 52nd and Ward Rd in Arvada. The 5181 Ward Road office building has recently been renovated with professional common area upgrades. Suite 205 is a small, second-story office space perfect for local professionals or creative service companies. Tenant will have access to a common area elevator and plentiful free parking.