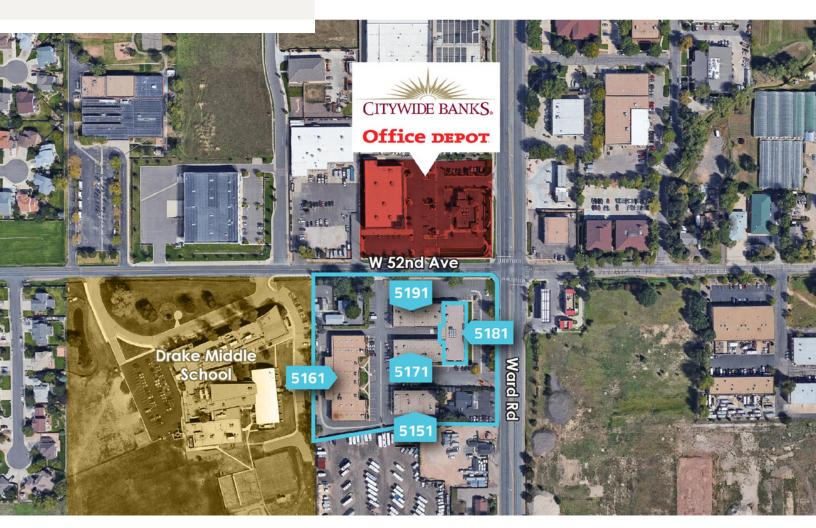

# **WARD/70 BUSINESS CENTER** 5151-5191 WARD ROAD, SUITE 205 WHEAT RIDGE, COLORADO 80033

Well-maintained, clean, professional office space for lease. Great Arvada, Wheat Ridge location just North of I-70 on Ward Rd. 3 Minutes to I-70, located on the signalized corner of 52nd and Ward Rd in Arvada. The 5181 Ward Road office building has recently been renovated with professional common area upgrades. Suite 205 is a small, second-story office space perfect for local professionals or creative service companies. Tenant will have access to a common area elevator and plentiful free parking.