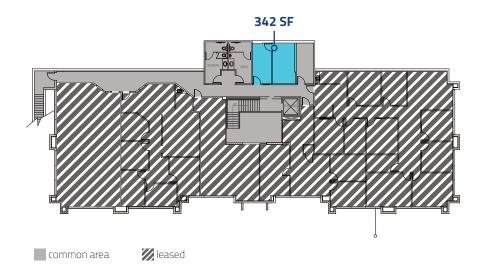

## **TERMS**

Suite 5181-205 Size:

342 SF

Lease Rate:

\$570 / MO / FSG

# BUILDING 5181 - 2ND FLOOR - SUITE 205