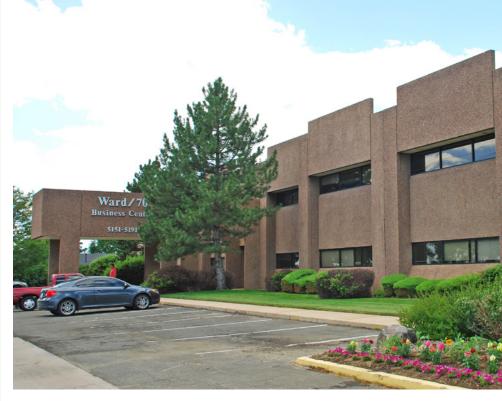

# **WARD/70 BUSINESS CENTER** 5151-5191 WARD ROAD, SUITE 205 WHEAT RIDGE, COLORADO 80033

Well-maintained, clean, professional office space for lease. Great Arvada, Wheat Ridge location just North of I-70 on Ward Rd. 3 Minutes to I-70, located on the signalized corner of 52nd and Ward Rd in Arvada. The 5181 Ward Road office building has recently been renovated with professional common area upgrades. Suite 205 is a small, second-story office space perfect for local professionals or creative service companies. Tenant will have access to a common area elevator and plentiful free parking.