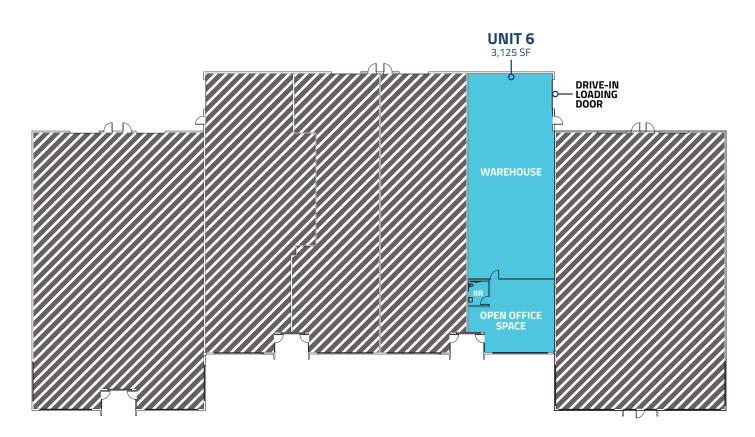

## TERMS

Building 5161- Unit 6 Size:

Lease Rate:

Expenses:

3,125 SF

\$10.50 / SF / NNN

\$4.67 / SF (Est. 2024)

## **PROPERTY FEATURES**

- Office/Flex/Warehouse space for lease
- Move-in ready unit
- 14' clear height in warehouses
- Drive-in loading

- Good access to I-70
- Numerous amenities in the area
- Strong ownership with local, professional management
- Plentiful free parking

#### **BUILDING 5161 - FLOOR PLAN**

All information furnished regarding this property is obtained from sources deemed reliable. Dean Callan & Company, Inc. makes no representation, guarantee or warranty, expressed or implied, as to the accuracy thereof.