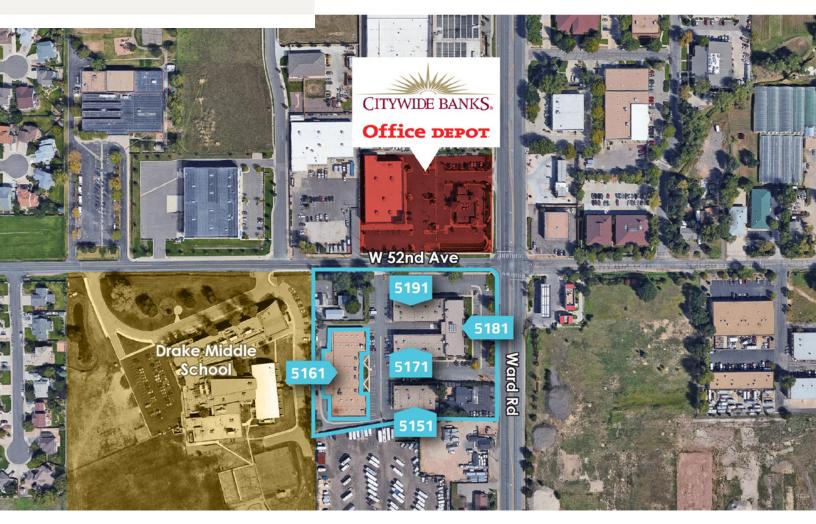

# WHEAT RIDGE, COLORADO 80033

Move-in ready office/warehouse space available for lease at 5161 Ward Rd, Wheat Ridge, CO. This 3,125 SF suite offers a 14' clear height in the warehouse and features a convenient drive-in loading door, perfect for businesses needing efficient storage and accessibility. Ideally located just north of I-70, it provides easy access with only a 3-minute drive to the interstate. Situated on the signalized corner of 52nd and Ward Rd, this property offers visibility and convenience. Enjoy professional upgrades throughout the building, ample free parking, and a strategic location ideal for a variety of industrial or office users.

## **PROPERTY FEATURES**

- Office/Flex/Warehouse space for lease
- Move-in ready unit
- 14' clear height in warehouses
- Drive-in loading

- Good access to I-70
- Numerous amenities in the area
- Strong ownership with local, professional management
- Plentiful free parking