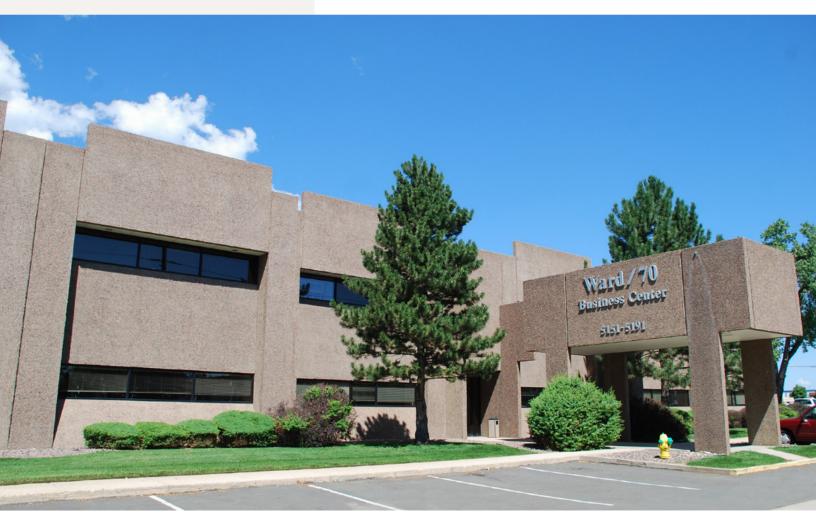

# OFFICE/WAREHOUSE SPACE FOR LEASE WARD/70 BUSINESS CENTER 5151-5191 WARD ROAD

# WHEAT RIDGE, COLORADO 80033

Move-in ready office/warehouse space available for lease at 5161 Ward Rd, Wheat Ridge, CO. This 3,125 SF suite offers a 14' clear height in the warehouse and features a convenient drive-in loading door, perfect for businesses needing efficient storage and accessibility. Ideally located just north of I-70, it provides easy access with only a 3-minute drive to the interstate. Situated on the signalized corner of 52nd and Ward Rd, this property offers visibility and convenience. Enjoy professional upgrades throughout the building, ample free parking, and a strategic location ideal for a variety of industrial or office users.