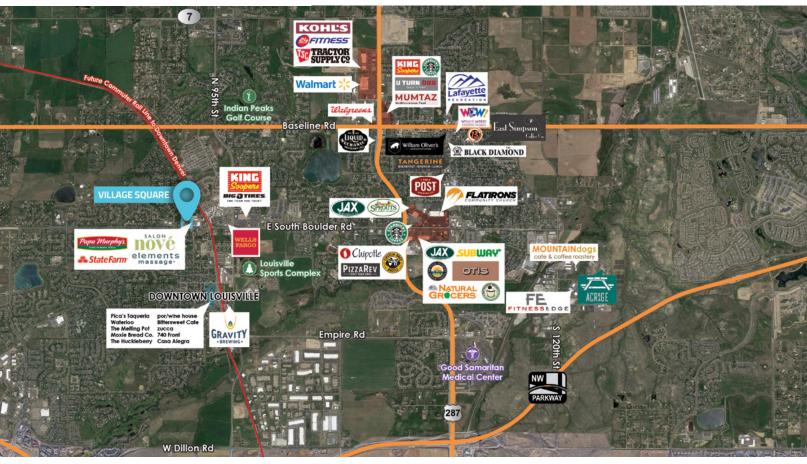

# RETAIL SPACE FOR LEASE

**VILLAGE SQUARE** 535-655 EAST SOUTH BOULDER ROAD LOUISVILLE, COLORADO 80027

Village Square Shopping Center is located along the high traffic East South Boulder Road retail corridor with a short walk to Old Town Louisville and a guick and direct 15 minute drive to Boulder. Abundant and convenient parking here, and Village Square's exterior is under extensive beautification.

# **PROPERTY FEATURES**

- High visibility from a heavily trafficked E.
  South Boulder Road. (>20,889 vehicles per day)
- Monument signage available
- Currently undergoing exterior renovations
- Join current tenants such as Dollar Tree, Mudrock's Tavern, Inksmith Tattoo, Fork N'Frijoli, and Taz Vapor