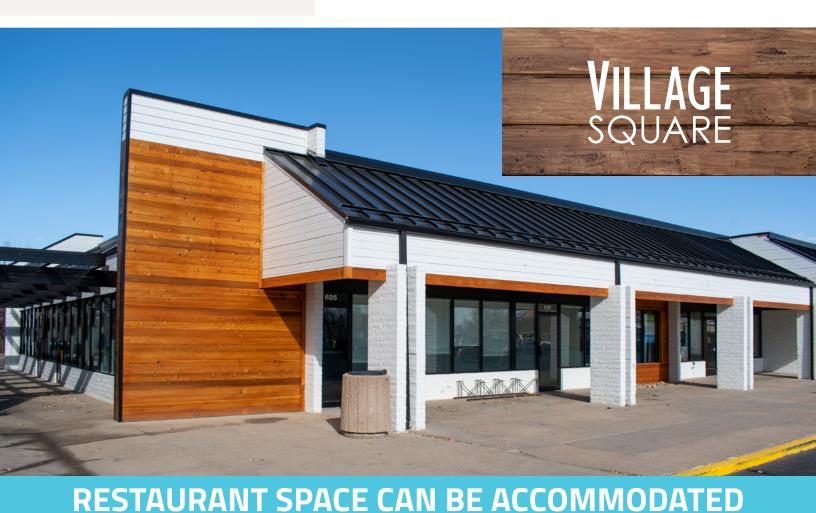

# RETAIL SPACE FOR LEASE

**VILLAGE SQUARE** 535-655 EAST SOUTH BOULDER ROAD LOUISVILLE, COLORADO 80027

Village Square Shopping Center is located along the high traffic East South Boulder Road retail corridor with a short walk to Old Town Louisville and a guick and direct 15 minute drive to Boulder. Abundant and convenient parking here, and Village Square's exterior is under extensive beautification.

# **PROPERTY FEATURES**

- High visibility from a heavily trafficked E.
  South Boulder Road. (>20,889 vehicles per day)
- Monument signage available
- Currently undergoing exterior renovations
- Join current tenants such as Dollar Tree, Mudrock's Tavern, Inksmith Tattoo, Fork N'Frijoli, and Taz Vapor