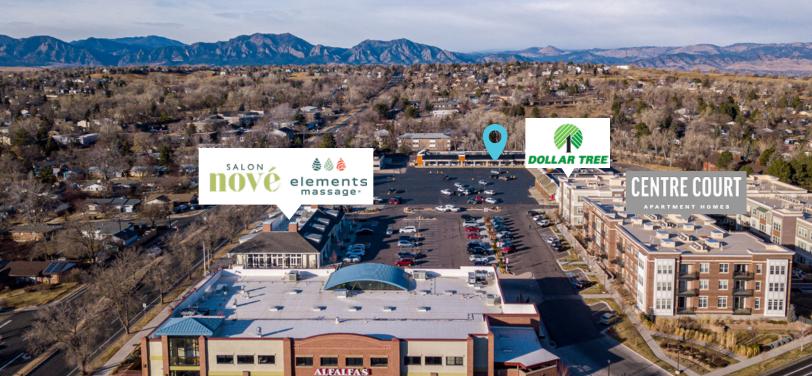

# RETAIL SPACE FOR LEASE

**VILLAGE SQUARE** 535-655 EAST SOUTH BOULDER ROAD LOUISVILLE, COLORADO 80027

Village Square Shopping Center is located along the high traffic East South Boulder Road retail corridor with a short walk to Old Town Louisville and a guick and direct 15 minute drive to Boulder. Abundant and convenient parking here, and Village Square's exterior is under extensive beautification.

# **PROPERTY FEATURES**

- High visibility from a heavily trafficked E.
  South Boulder Road. (>20,889 vehicles per day)
- Monument signage available
- Currently undergoing exterior renovations
- Join current tenants such as Dollar Tree, Mudrock's Tavern, Inksmith Tattoo, Fork N'Frijoli, and Taz Vapor