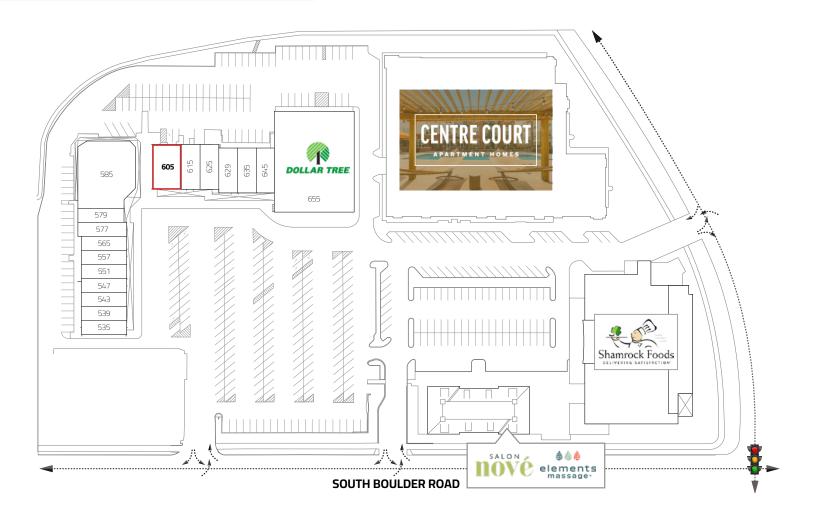

| UNIT | TENANT                         | SF    |
|------|--------------------------------|-------|
| 535  | Community Yoga                 | 1,200 |
| 539  | Cooper Building Group          | 1,200 |
| 543  | Fork N'Frijoli Restaurant      | 1,200 |
| 547  | Taz Vapor                      | 1,200 |
| 551  | Creative Minds Barbershop, LLC | 1,200 |
| 557  | Inksmith Tattoo                | 1,200 |
| 565  | Inksmith Tattoo                | 1,200 |
| 577  | Shopey's Pizza                 | 1,200 |
| 579  | Shopey's Pizza                 | 1,200 |
| 585  | Mudrock's Tavern               | 6,008 |

| UNIT | TENANT                  | SF     |
|------|-------------------------|--------|
| 605  | Available - \$26.00/RSF | 2,400  |
| 615  | Watermill Wash          | 1,200  |
| 625  | Comfort Cleaners        | 1,200  |
| 629  | Carolina's Alterations  | 1,200  |
| 635  | Aria Laundry            | 1,200  |
| 645  | Wine & Spirits          | 2,580  |
| 655  | Dollar Tree             | 13,622 |