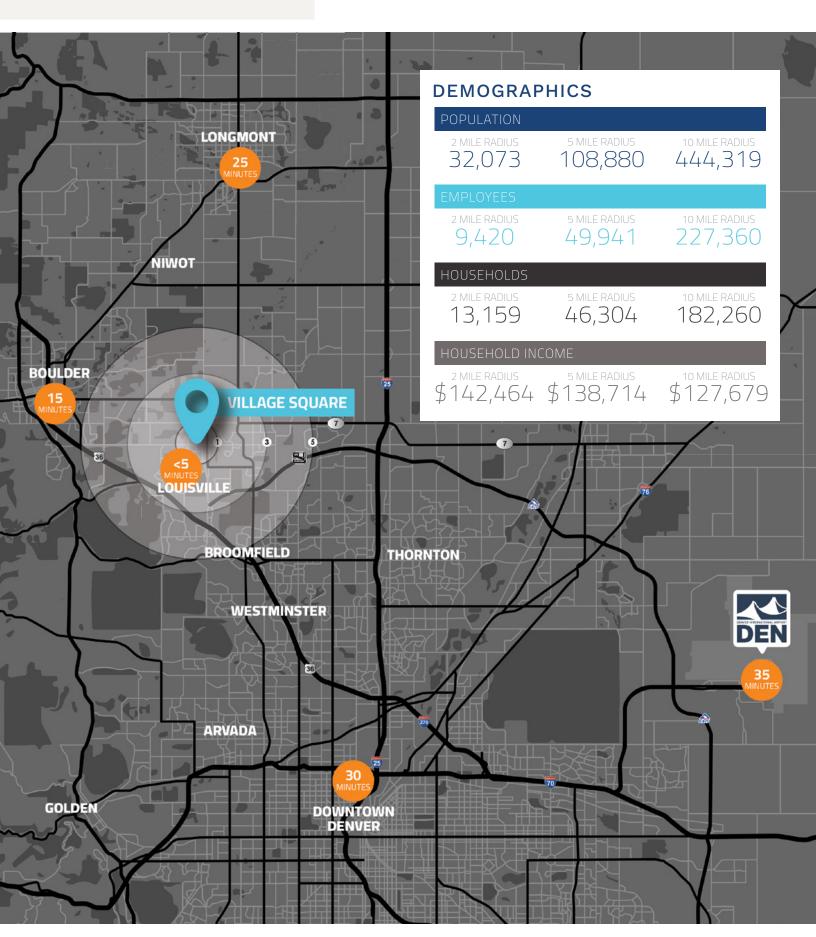

# RETAIL SPACE FOR LEASE

**VILLAGE SQUARE** 535-655 EAST SOUTH BOULDER ROAD LOUISVILLE, COLORADO 80027

Village Square Shopping Center is located along the high traffic East South Boulder Road retail corridor with a short walk to Old Town Louisville and a guick and direct 15 minute drive to Boulder. Abundant and convenient parking here, and Village Square's exterior is under extensive beautification.