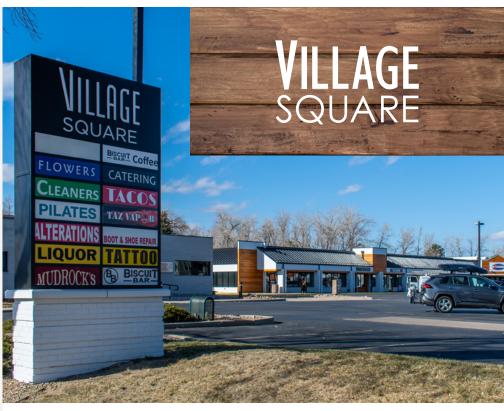

# RETAIL SPACE FOR LEASE

**VILLAGE SQUARE** 535-655 EAST SOUTH BOULDER ROAD LOUISVILLE, COLORADO 80027

Village Square Shopping Center is located along the high traffic East South Boulder Road retail corridor with a short walk to Old Town Louisville and a guick and direct 15 minute drive to Boulder. Abundant and convenient parking here, and Village Square's exterior is under extensive beautification.

# **PROPERTY FEATURES**

- High visibility from a heavily trafficked E.
  South Boulder Road. (>20,889 vehicles per day)
- Monument signage available
- Currently undergoing exterior renovations
- Join current tenants such as Dollar Tree, Mudrock's Tavern, Inksmith Tattoo, Fork N'Frijoli, and Taz Vapor