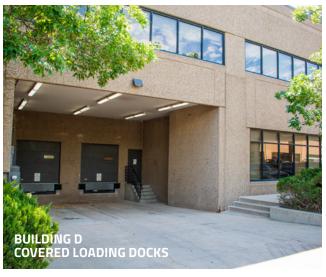

### BUILDING D | 2555 55TH STREET

**Exceptional flex space on the banks of Boulder Creek.** This is 33,716 SF of versatile contiguous space that may be divisible to 20,000 SF or even 10,000 SF to meet your specific needs. Featuring 2 covered loading docks and robust heavy power - 480V, it's designed for efficiency. The layout includes a generous fulfillment room, manufacturing area, lab space, open offices, conference rooms, private offices, break rooms, and showers.