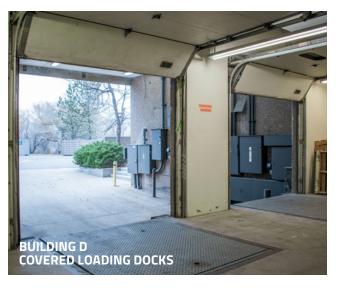

### BUILDING D | 2555 55TH STREET

**Exceptional flex space on the banks of Boulder Creek.** This is 33,716 SF of versatile contiguous space that may be divisible to 20,000 SF or even 10,000 SF to meet your specific needs. Featuring 2 covered loading docks and robust heavy power - 480V, it's designed for efficiency. The layout includes a generous fulfillment room, manufacturing area, lab space, open offices, conference rooms, private offices, break rooms, and showers.