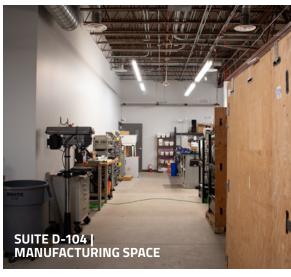

### BUILDING D | 2555 55TH STREET

**Exceptional flex space on the banks of Boulder Creek.** This is 33,716 SF of versatile contiguous space that may be divisible to 20,000 SF or even 10,000 SF to meet your specific needs. Featuring 2 covered loading docks and robust heavy power - 480V, it's designed for efficiency. The layout includes a generous fulfillment room, manufacturing area, lab space, open offices, conference rooms, private offices, break rooms, and showers.

### Furnished: 66 cubicles and various furniture

| Total Contiguous (SF): | 33,716 SF                         |
|------------------------|-----------------------------------|
| Suite D-100:           | 11,316 SF (Divisible to 5,000 SF) |
| Suite D-104:           | 10,201 SF                         |
| Suite D-200:           | 12,199 SF                         |
| Lease Rate:            | \$26.00 / SF / NNN                |
| Expenses:              | \$8.30 / SF (Est. 2024)           |
| A :   -   -            | N I - · · ·                       |