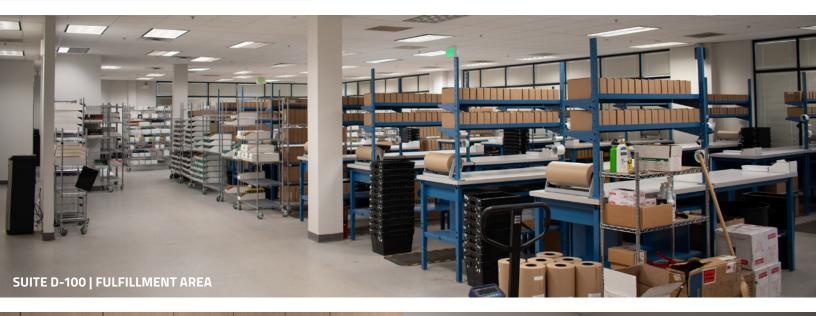

### BUILDING D | 2555 55TH STREET

**Exceptional flex space on the banks of Boulder Creek.** This is 33,716 SF of versatile contiguous space that may be divisible to 20,000 SF or even 10,000 SF to meet your specific needs. Featuring 2 covered loading docks and robust heavy power - 480V, it's designed for efficiency. The layout includes a generous fulfillment room, manufacturing area, lab space, open offices, conference rooms, private offices, break rooms, and showers.