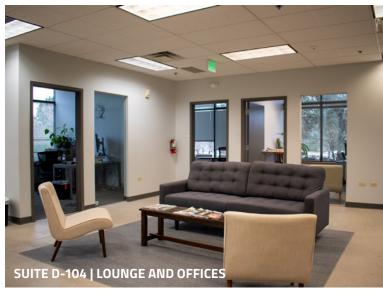

### BUILDING D | 2555 55TH STREET

**Exceptional flex space on the banks of Boulder Creek.** This is 33,716 SF of versatile contiguous space that may be divisible to 20,000 SF or even 10,000 SF to meet your specific needs. Featuring 2 covered loading docks and robust heavy power - 480V, it's designed for efficiency. The layout includes a generous fulfillment room, manufacturing area, lab space, open offices, conference rooms, private offices, break rooms, and showers.

### Furnished: 66 cubicles and various furniture

| Total Contiguous (SF): | 33,716 SF                         |
|------------------------|-----------------------------------|
| Suite D-100:           | 11,316 SF (Divisible to 5,000 SF) |
| Suite D-104:           | 10,201 SF                         |
| Suite D-200:           | 12,199 SF                         |
| Lease Rate:            | \$26.00 / SF / NNN                |
| Expenses:              | \$8.30 / SF (Est. 2024)           |
| A :   -   -            | N I - · · ·                       |