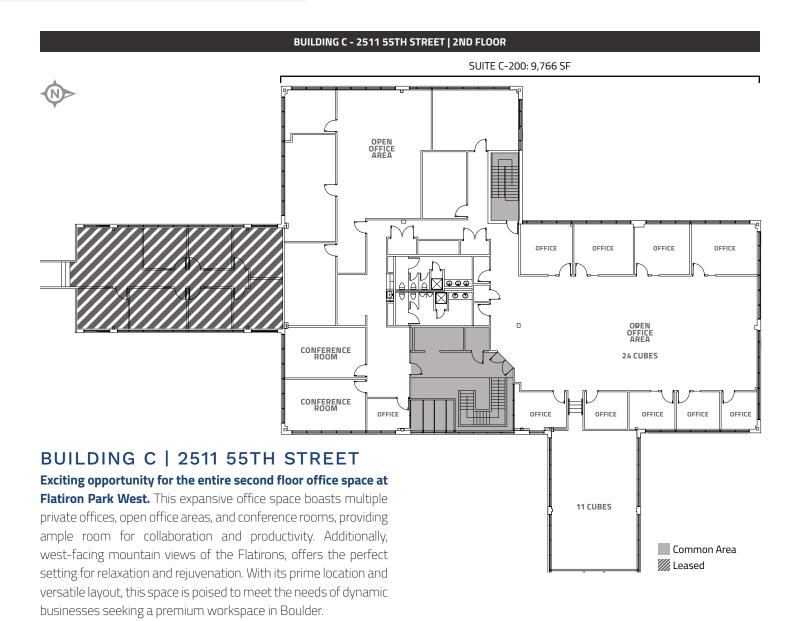

### Furnished: 35 cubicles and various furniture

| Suite C-200: | 9,766 SF                |
|--------------|-------------------------|
| Lease Rate:  | \$26.00 / SF / NNN      |
| Expenses:    | \$8.30 / SF (Est. 2024) |
| Available:   | Now                     |