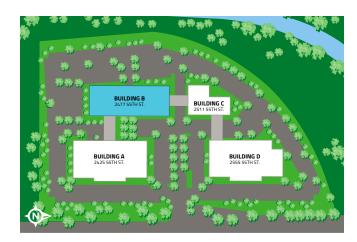

### BUILDING B | 2477 55TH STREET

Excellent opportunity with a large majority of the 1stfloor dedicated to lab space and the 2nd-floor is prime office space.

**Generator**: 162KVA rooftop generator **Furnished:** Various cubicles and furniture