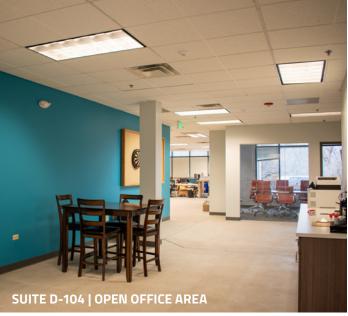

### BUILDING D | 2555 55TH STREET

**Exceptional flex space on the banks of Boulder Creek.** This is 33,716 SF of versatile contiguous space that may be divisible to 20,000 SF or even 10,000 SF to meet your specific needs. Featuring 2 covered loading docks and robust heavy power - 480V, it's designed for efficiency. The layout includes a generous fulfillment room, manufacturing area, lab space, open offices, conference rooms, private offices, break rooms, and showers.

### Furnished: 66 cubicles and various furniture

| Total Contiguous (SF): | 33,716 SF                         |
|------------------------|-----------------------------------|
| Suite D-100:           | 11,316 SF (Divisible to 5,000 SF) |
| Suite D-104:           | 10,201 SF                         |
| Suite D-200:           | 12,199 SF                         |
| Lease Rate:            | \$26.00 / SF / NNN                |
| Expenses:              | \$8.30 / SF (Est. 2024)           |
| A :   -   -            | N I - · · ·                       |