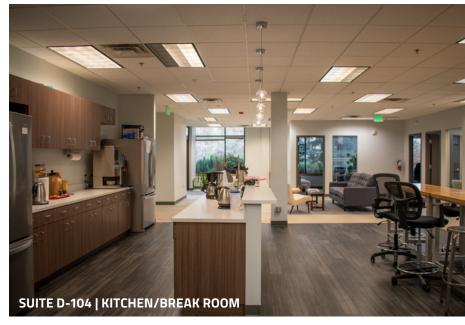

### BUILDING D | 2555 55TH STREET

**Exceptional flex space on the banks of Boulder Creek.** This is 33,716 SF of versatile contiguous space that may be divisible to 20,000 SF or even 10,000 SF to meet your specific needs. Featuring 2 covered loading docks and robust heavy power - 480V, it's designed for efficiency. The layout includes a generous fulfillment room, manufacturing area, lab space, open offices, conference rooms, private offices, break rooms, and showers.

### Furnished: 66 cubicles and various furniture

| Total Contiguous (SF): | 33,716 SF                         |
|------------------------|-----------------------------------|
| Suite D-100:           | 11,316 SF (Divisible to 5,000 SF) |
| Suite D-104:           | 10,201 SF                         |
| Suite D-200:           | 12,199 SF                         |
| Lease Rate:            | \$26.00 / SF / NNN                |
| Expenses:              | \$8.30 / SF (Est. 2024)           |
| A :   -   -            | N I - · · ·                       |