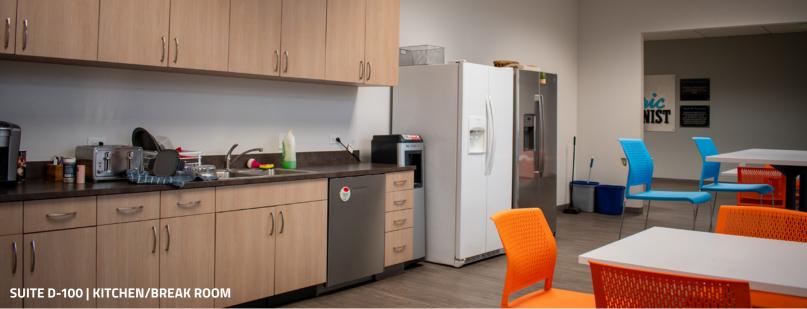

### BUILDING D | 2555 55TH STREET

**Exceptional flex space on the banks of Boulder Creek.** This is 33,716 SF of versatile contiguous space that may be divisible to 20,000 SF or even 10,000 SF to meet your specific needs. Featuring 2 covered loading docks and robust heavy power - 480V, it's designed for efficiency. The layout includes a generous fulfillment room, manufacturing area, lab space, open offices, conference rooms, private offices, break rooms, and showers.