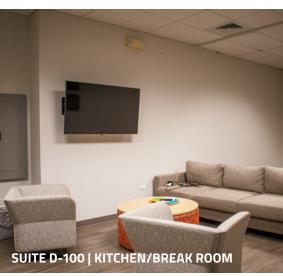

### BUILDING D | 2555 55TH STREET

**Exceptional flex space on the banks of Boulder Creek.** This is 33,716 SF of versatile contiguous space that may be divisible to 20,000 SF or even 10,000 SF to meet your specific needs. Featuring 2 covered loading docks and robust heavy power - 480V, it's designed for efficiency. The layout includes a generous fulfillment room, manufacturing area, lab space, open offices, conference rooms, private offices, break rooms, and showers.

### Furnished: 66 cubicles and various furniture

| Total Contiguous (SF): | 33,716 SF                         |
|------------------------|-----------------------------------|
| Suite D-100:           | 11,316 SF (Divisible to 5,000 SF) |
| Suite D-104:           | 10,201 SF                         |
| Suite D-200:           | 12,199 SF                         |
| Lease Rate:            | \$26.00 / SF / NNN                |
| Expenses:              | \$8.30 / SF (Est. 2024)           |
| A :   -   -            | N I - · · ·                       |