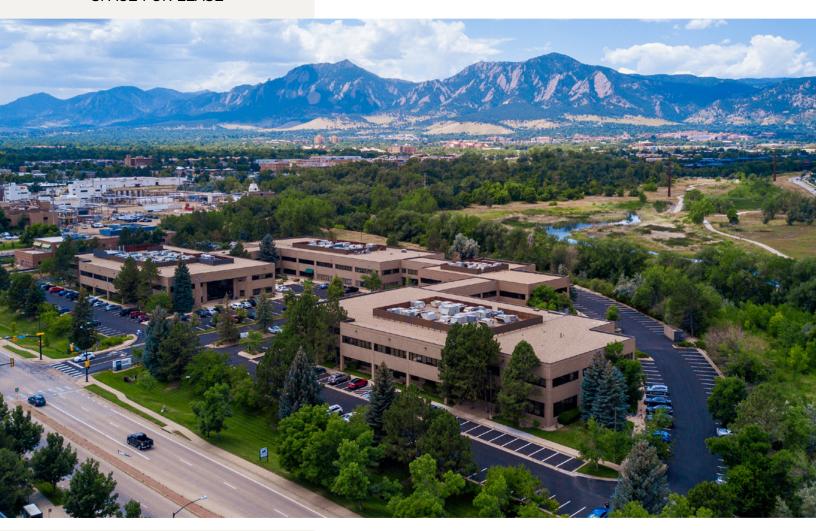

### OFFICE/FLEX & LAB SPACE AVAILABLE FOR LEASE

**FLATIRON PARK WEST** 2425-2555 55TH STREET **BOULDER, COLORADO 80301** 

Flatiron Park West is a desirable campus environment with plenty of outdoor seating areas, mature landscaping, directional signage, and great access to Boulder Creek and pedestrian/bicycle paths. This locational advantage is crucial in a city that prides itself on the active and healthy lifestyle it provides.

### **PROPERTY FEATURES**

- Electric car charging stations
- Located in a desirable campus environment on the banks of Boulder Creek with outdoor seating, mature landscaping, and clear directional signage
- Provides excellent access to Boulder's pedestrian and bicycle paths, promoting an active and healthy lifestyle