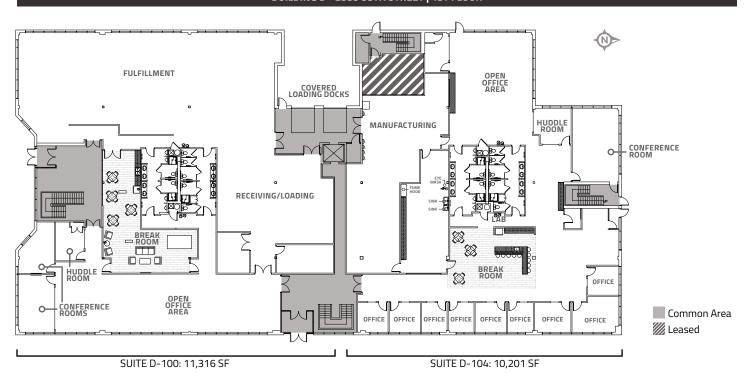

### BUILDING D | 2555 55TH STREET

**Exceptional flex space on the banks of Boulder Creek.** This is 33,716 SF of versatile contiguous space that may be divisible to 20,000 SF or even 10,000 SF to meet your specific needs. Featuring 2 covered loading docks and robust heavy power - 480V, it's designed for efficiency. The layout includes a generous fulfillment room, manufacturing area, lab space, open offices, conference rooms, private offices, break rooms, and showers.

### Furnished: 66 cubicles and various furniture

| Total Contiguous (SF): | 33,716 SF                         |
|------------------------|-----------------------------------|
| Suite D-100:           | 11,316 SF (Divisible to 5,000 SF) |
| Suite D-104:           | 10,201 SF                         |
| Suite D-200:           | 12,199 SF                         |
| Lease Rate:            | \$26.00 / SF / NNN                |
| Expenses:              | \$8.30 / SF (Est. 2024)           |
| A :   -   -            | N I - · · ·                       |