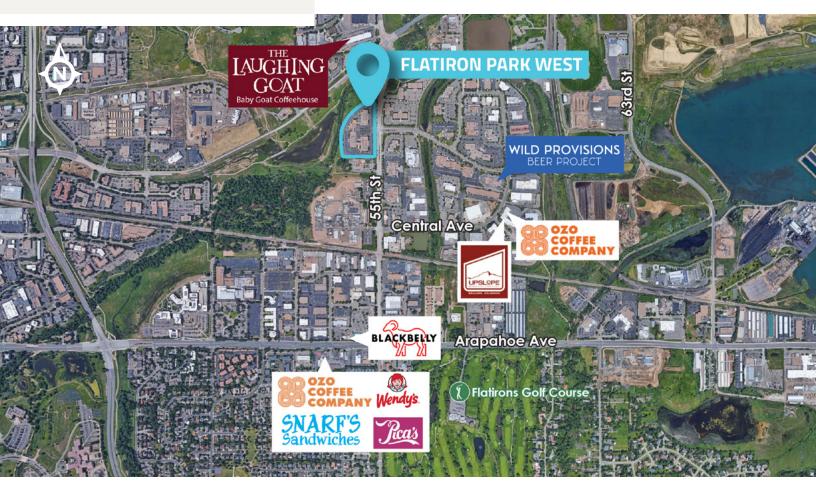

### OFFICE/FLEX & LAB SPACE AVAILABLE FOR LEASE

**FLATIRON PARK WEST** 2425-2555 55TH STREET **BOULDER, COLORADO 80301** 

Flatiron Park West is a desirable campus environment with plenty of outdoor seating areas, mature landscaping, directional signage, and great access to Boulder Creek and pedestrian/bicycle paths. This locational advantage is crucial in a city that prides itself on the active and healthy lifestyle it provides.

### **PROPERTY FEATURES**

- Electric car charging stations
- Located in a desirable campus environment on the banks of Boulder Creek with outdoor seating, mature landscaping, and clear directional signage
- Provides excellent access to Boulder's pedestrian and bicycle paths, promoting an active and healthy lifestyle