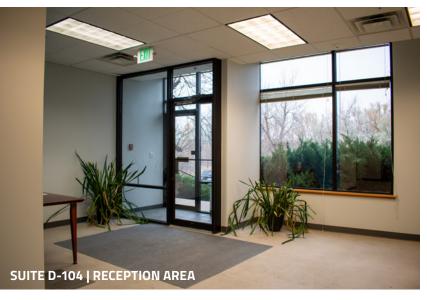

### BUILDING D | 2555 55TH STREET

**Exceptional flex space on the banks of Boulder Creek.** This is 33,716 SF of versatile contiguous space that may be divisible to 20,000 SF or even 10,000 SF to meet your specific needs. Featuring 2 covered loading docks and robust heavy power - 480V, it's designed for efficiency. The layout includes a generous fulfillment room, manufacturing area, lab space, open offices, conference rooms, private offices, break rooms, and showers.

### Furnished: 66 cubicles and various furniture

| Total Contiguous (SF): | 33,716 SF                         |
|------------------------|-----------------------------------|
| Suite D-100:           | 11,316 SF (Divisible to 5,000 SF) |
| Suite D-104:           | 10,201 SF                         |
| Suite D-200:           | 12,199 SF                         |
| Lease Rate:            | \$26.00 / SF / NNN                |
| Expenses:              | \$8.30 / SF (Est. 2024)           |
| A :   -   -            | N I - · · ·                       |