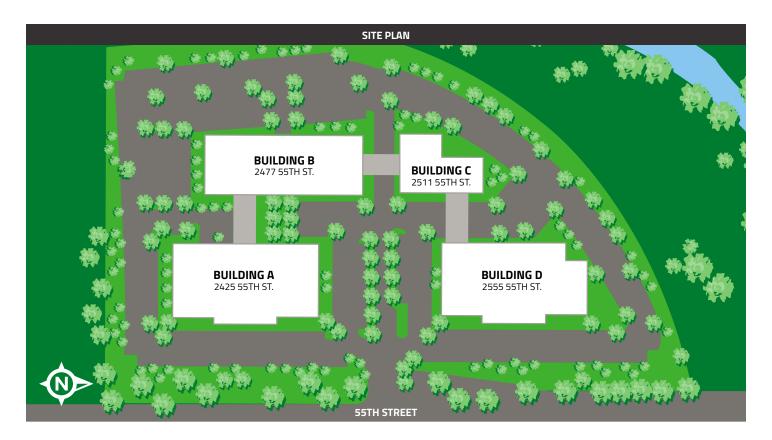

### BUILDING B | 2477 55TH STREET

Excellent opportunity with a large majority of the 1stfloor dedicated to lab space and the 2nd-floor is prime office space.

**Generator**: 162KVA rooftop generator **Furnished:** Various cubicles and furniture

### BUILDING D | 2555 55TH STREET

**Exceptional flex space on the banks of Boulder Creek.** This is 33,716 SF of versatile contiguous space that may be divisible to 20,000 SF or even 10,000 SF to meet your specific needs. Featuring 2 covered loading docks and robust heavy power - 480V, it's designed for efficiency. The layout includes a generous fulfillment room, manufacturing area, lab space, open offices, conference rooms, private offices, break rooms, and showers.