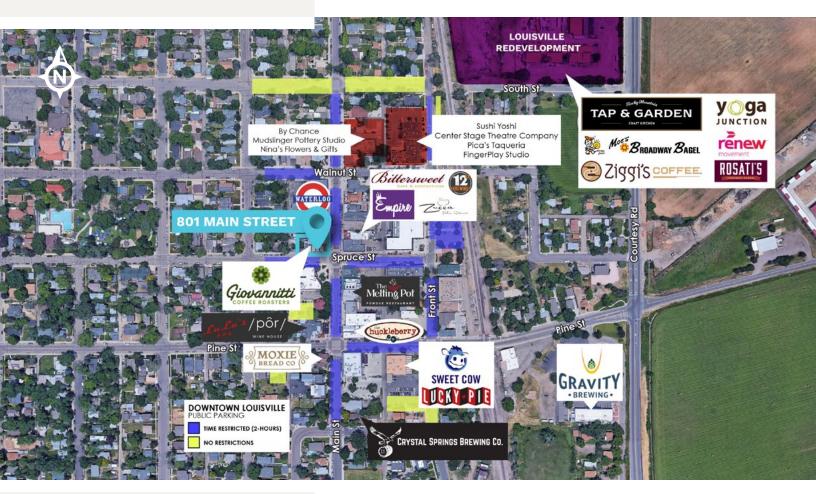

# PROPERTY FEATURES

- The State Mercantile building has an elevator and ADA compliant bathrooms
- Giovannitti Coffee Roasters is located at the main entrance of the building
- Signage opportunities available
- Located in amenity-rich downtown with Pica's Taqueria, Sushi Yoshi, The Melting Pot, Waterloo, Lulu's BBQ, Henry's Bar & Grill, Bittersweet Cafe, The Huckleberry, Sweet Cow, Moxie Bread Company, Assorted Goods and Candy, 12Degree Brewing, Gravity Brewing . . . Plus, yoga, bike paths, bus stops, and a wide variety of niche retail users