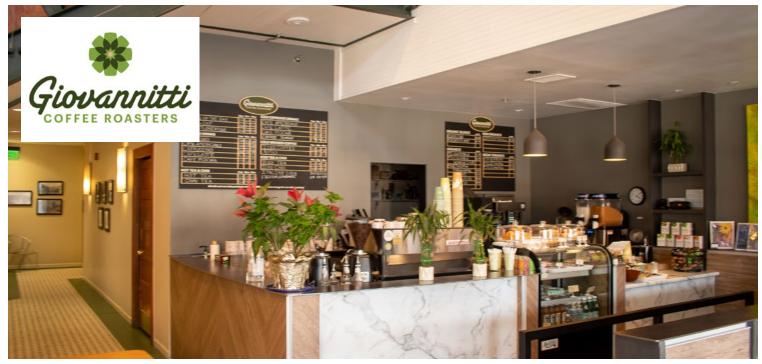

# STATE MERCANTILE BUILDING **801 MAIN STREET** LOUISVILLE, COLORADO 80027

Join the combination of economic opportunity and small-town charm in Old Town Louisville. This suite in the State Mercantile Building is an excellent option for start-up tech companies, professional creative services, or any company looking for space to grow. Join Karsten Financial and more at this charming and convenient location. Giovannitti Coffee Roasters is located at the entrance of the building and you will be center-stage to all that Old Town has to offer.

# PROPERTY FEATURES

- The State Mercantile building has an elevator and ADA compliant bathrooms
- Giovannitti Coffee Roasters is located at the main entrance of the building
- Signage opportunities available
- Located in amenity-rich downtown with Pica's Taqueria, Sushi Yoshi, The Melting Pot, Waterloo, Lulu's BBQ, Henry's Bar & Grill, Bittersweet Cafe, The Huckleberry, Sweet Cow, Moxie Bread Company, Assorted Goods and Candy, 12Degree Brewing, Gravity Brewing . . . Plus, yoga, bike paths, bus stops, and a wide variety of niche retail users