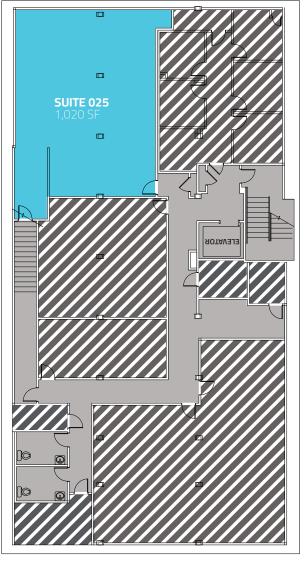

## **TERMS**

Suite 025: 1,020 SF

Lease Rate: \$23/SF (~\$1,955.00/Month MG) + prorated utilities

Available: Immediately

## **GARDEN LEVEL**

All information furnished regarding this property is obtained from sources deemed reliable. Dean Callan & Company, Inc. makes no representation, guarantee or warranty, expressed or implied, as to the accuracy thereof.