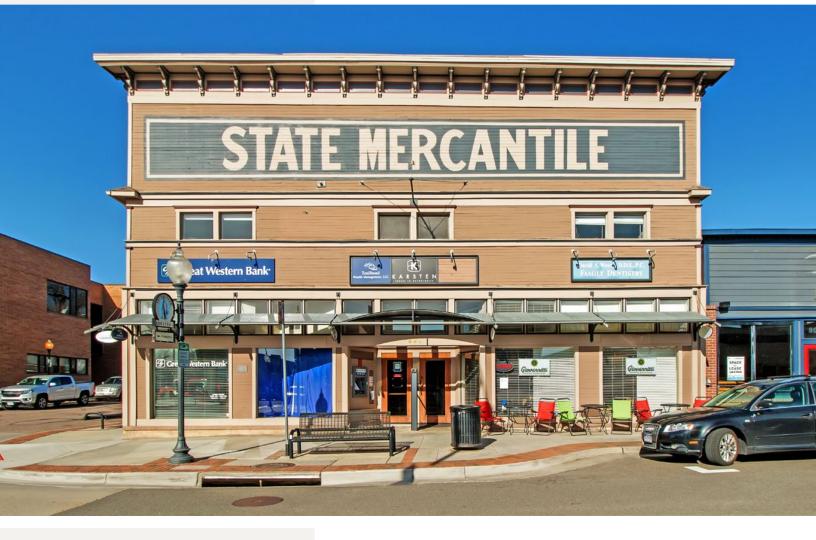

# STATE MERCANTILE BUILDING **801 MAIN STREET** LOUISVILLE, COLORADO 80027

Join the combination of economic opportunity and small-town charm in Old Town Louisville. This suite in the State Mercantile Building is an excellent option for start-up tech companies, professional creative services, or any company looking for space to grow. Join Karsten Financial and more at this charming and convenient location. Giovannitti Coffee Roasters is located at the entrance of the building and you will be center-stage to all that Old Town has to offer.