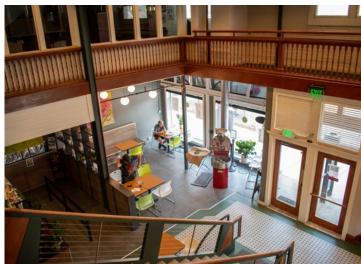

# STATE MERCANTILE BUILDING **801 MAIN STREET** LOUISVILLE, COLORADO 80027

Join the combination of economic opportunity and small-town charm in Old Town Louisville. This suite in the State Mercantile Building is an excellent option for start-up tech companies, professional creative services, or any company looking for space to grow. Join Karsten Financial and more at this charming and convenient location. Giovannitti Coffee Roasters is located at the entrance of the building and you will be center-stage to all that Old Town has to offer.

# PROPERTY FEATURES

- The State Mercantile building has an elevator and ADA compliant bathrooms
- Giovannitti Coffee Roasters is located at the main entrance of the building
- Signage opportunities available
- Located in amenity-rich downtown with Pica's Taqueria, Sushi Yoshi, The Melting Pot, Waterloo, Lulu's BBQ, Henry's Bar & Grill, Bittersweet Cafe, The Huckleberry, Sweet Cow, Moxie Bread Company, Assorted Goods and Candy, 12Degree Brewing, Gravity Brewing . . . Plus, yoga, bike paths, bus stops, and a wide variety of niche retail users