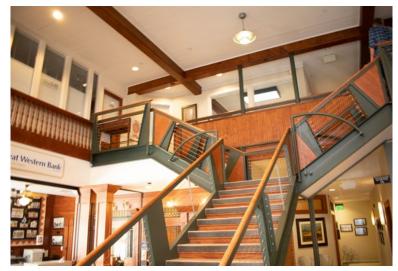

# STATE MERCANTILE BUILDING **801 MAIN STREET** LOUISVILLE, COLORADO 80027

Join the combination of economic opportunity and small-town charm in Old Town Louisville. This suite in the State Mercantile Building is an excellent option for start-up tech companies, professional creative services, or any company looking for space to grow. Join Karsten Financial and more at this charming and convenient location. Giovannitti Coffee Roasters is located at the entrance of the building and you will be center-stage to all that Old Town has to offer.

# PROPERTY FEATURES

- The State Mercantile building has an elevator and ADA compliant bathrooms
- Giovannitti Coffee Roasters is located at the main entrance of the building
- Signage opportunities available
- Located in amenity-rich downtown with Pica's Taqueria, Sushi Yoshi, The Melting Pot, Waterloo, Lulu's BBQ, Henry's Bar & Grill, Bittersweet Cafe, The Huckleberry, Sweet Cow, Moxie Bread Company, Assorted Goods and Candy, 12Degree Brewing, Gravity Brewing . . . Plus, yoga, bike paths, bus stops, and a wide variety of niche retail users