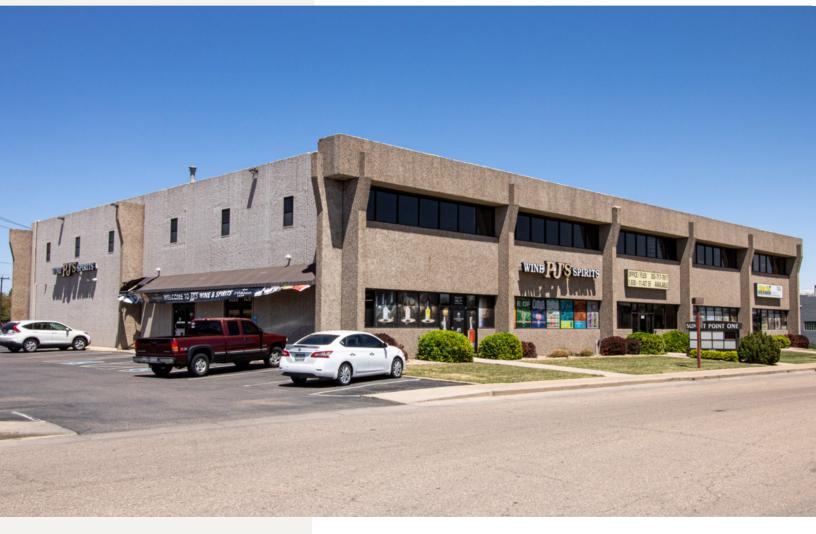

# 665 FRONTAGE ROAD LONGMONT, COLORADO 80501

2nd floor Office/Commercial space located in a well-established property with great visibility at the busy intersection of South Sunset and Ken Pratt Boulevard in south Longmont.

The space is currently white-boxed which provides a new tenant with versatility. Recent renovations to the property have been completed, and exterior renovations planned.