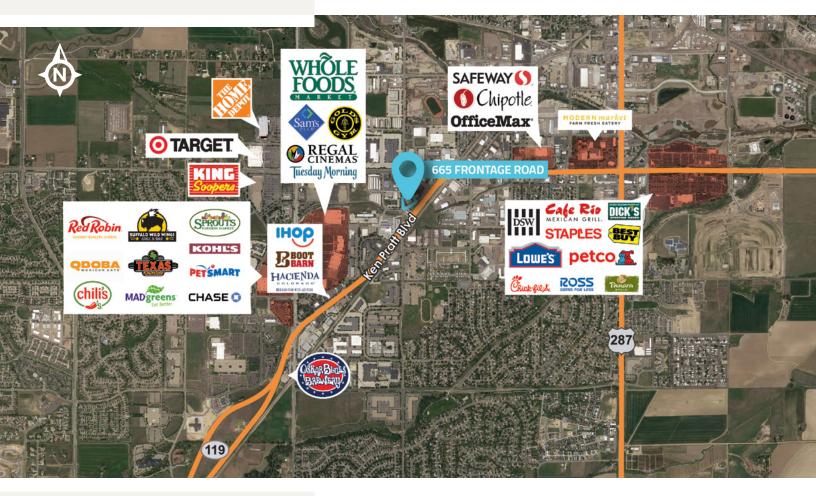

# PROPERTY FEATURES

- Elevator access
- Shower/Changing room available for your convenience
- Located in an amenity-rich community, within blocks of Village at the Peaks, seven hotels, five breweries and numerous restaurants, banks, and retail
- Located in the North Metro Enterprise Zone, may qualify for Business Income Tax Credits or EZ Incentives through the Longmont Economic Development Partnership