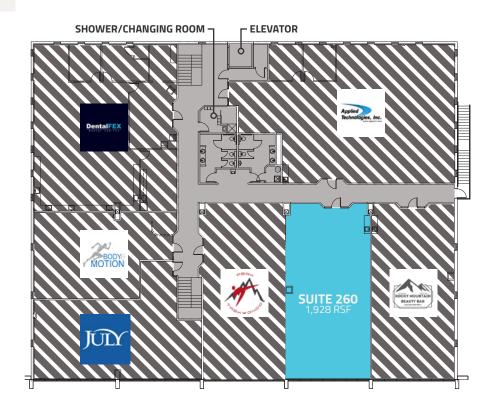

# TERMS

Suite 260:

1,928 SF

Lease Rate:

Expenses:

Available:

\$12.50 / SF / NNN

\$7.26 / SF + Utilities (Est. 2024)

# PROPERTY FEATURES

- Elevator access
- Shower/Changing room available for your convenience
- Located in an amenity-rich community, within blocks of Village at the Peaks, seven hotels, five breweries and numerous restaurants, banks, and retail
- Located in the North Metro Enterprise Zone, may qualify for Business Income Tax Credits or EZ Incentives through the Longmont Economic Development Partnership