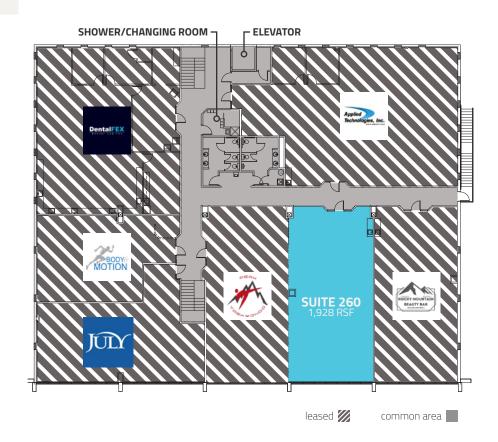

## **TERMS**

| Suite 260:  | 1,928 SF                            |  |
|-------------|-------------------------------------|--|
| Lease Rate: | \$13.50 / SF / NNN                  |  |
| Expenses:   | \$7.26 / SF + Utilities (Est. 2024) |  |
| Available:  | Now                                 |  |

# **PROPERTY FEATURES**

- Elevator access
- Shower/Changing room available for your convenience
- Located in an amenity-rich community, within blocks of Village at the Peaks, seven hotels, five breweries and numerous restaurants, banks, and retail
- Located in the North Metro
   Enterprise Zone, may qualify for
   Business Income Tax Credits or EZ
   Incentives through the Longmont
   Economic Development Partnership