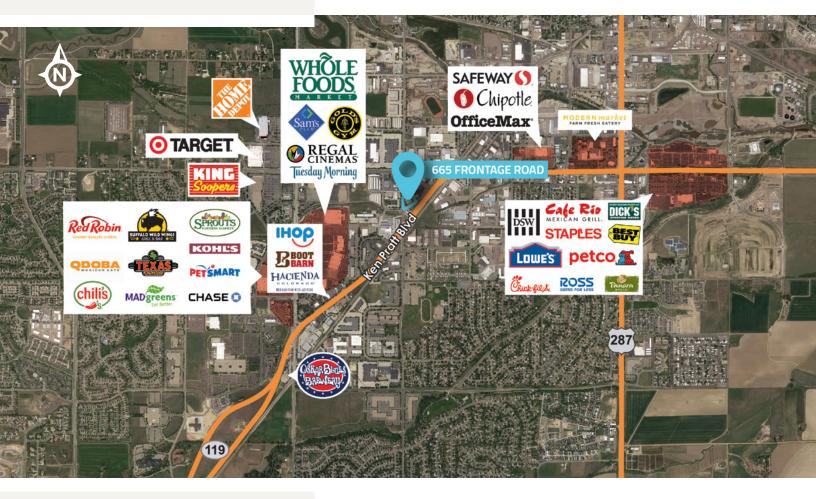

# OFFICE/COMMERCIAL SPACE FOR LEASE

665 FRONTAGE ROAD LONGMONT, COLORADO 80501

2nd floor Office/Commercial space located in a well-established property with great visibility at the busy intersection of South Sunset and Ken Pratt Boulevard in south Longmont.

# **PROPERTY FEATURES**

- Elevator access
- Shower/Changing room available for your convenience
- Located in an amenity-rich community, within blocks of Village at the Peaks, seven hotels, five breweries and numerous restaurants, banks, and retail
- Located in the North Metro
   Enterprise Zone, may qualify for
   Business Income Tax Credits or EZ
   Incentives through the Longmont
   Economic Development Partnership