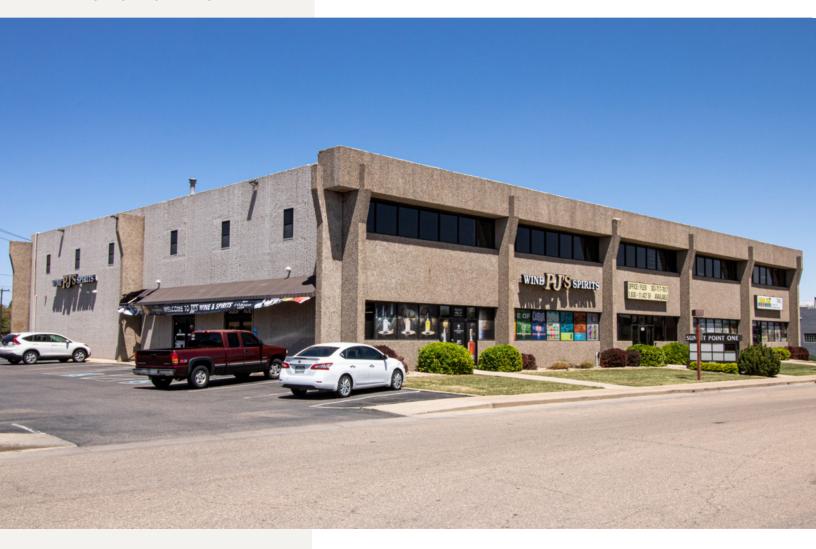

# OFFICE/COMMERCIAL SPACE FOR LEASE

665 FRONTAGE ROAD LONGMONT, COLORADO 80501

2nd floor Office/Commercial space located in a well-established property with great visibility at the busy intersection of South Sunset and Ken Pratt Boulevard in south Longmont.

The space is currently white-boxed which provides a new tenant with versatility. Recent renovations to the property have been completed, and exterior renovations planned.

Call us for more information and to set up a tour.