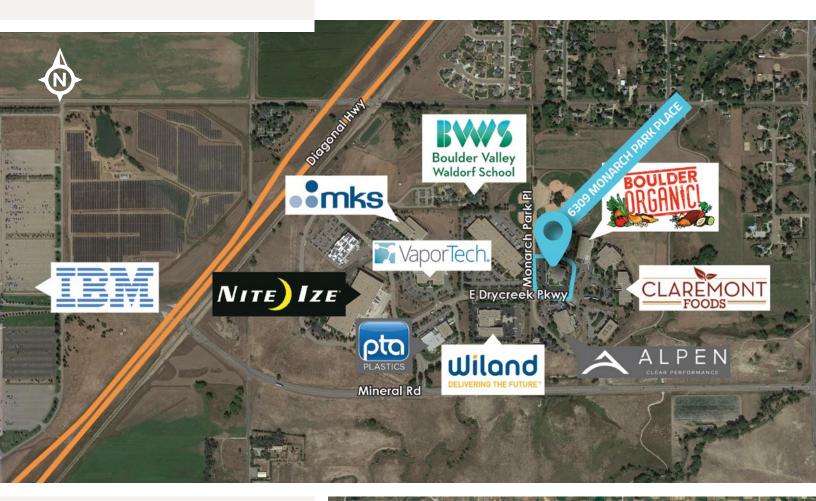

6309 Monarch Park Place is a recently renovated, free-standing, office/flex building with new interior finishes, exterior paint, and a parking lot overlay. The building is ideally located between Boulder and Longmont along the Diagonal Highway (Hwy 119) and is easily accessible to I-25 via Hwy 52. Companies located in Boulder Tech Center include Claremont Foods, PTA Plastics, Nitelze, MKS, Boulder Valley Waldorf School and Boulder Organic Foods. For reference, the headquarters of IBM is located directly across Hwy 119.

The business park is surrounded by ample amenities including plenty of walking/ hiking trails at Sawhill Ponds, White Rocks Trailhead, and Twin Lakes OpenSpace and a short drive to southwest Longmont or Gunbarrel for retail, restaurants, breweries and other amenities.