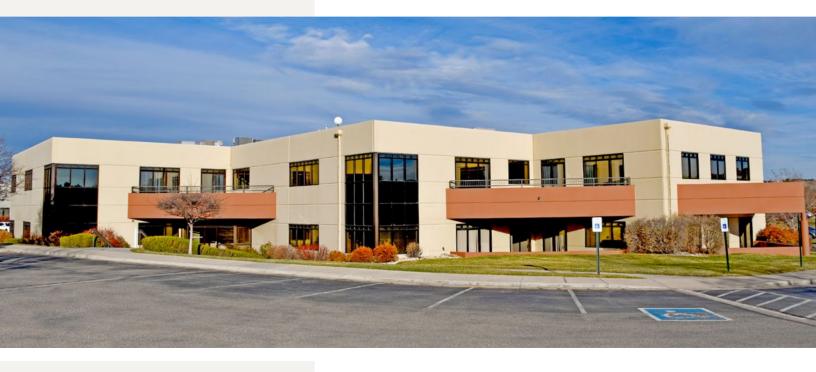

## OFFICE & FLEX SPACE FOR LEASE 6309 MONARCH PARK PLACE NIWOT, COLORADO 80503

First floor office/flex space with warehouse available in the Boulder Tech Center. Large open office spaces lined with private offices, kitchenettes and production rooms. Common areas include a shared breakroom, locker rooms with showers and a kitchen. Tenant has the option for signage on a newly constructed monument sign.

6309 Monarch Park Place is a recently renovated, free-standing, office/flex building with new interior finishes, exterior paint, and a parking lot overlay. The building is ideally located between Boulder and Longmont along the Diagonal Highway (Hwy 119) and is easily accessible to I-25 via Hwy 52. Companies located in Boulder Tech Center include Claremont Foods, PTA Plastics, Nitelze, MKS, Boulder Valley Waldorf School and Boulder Organic Foods. For reference, the headquarters of IBM is located directly across Hwy 119.