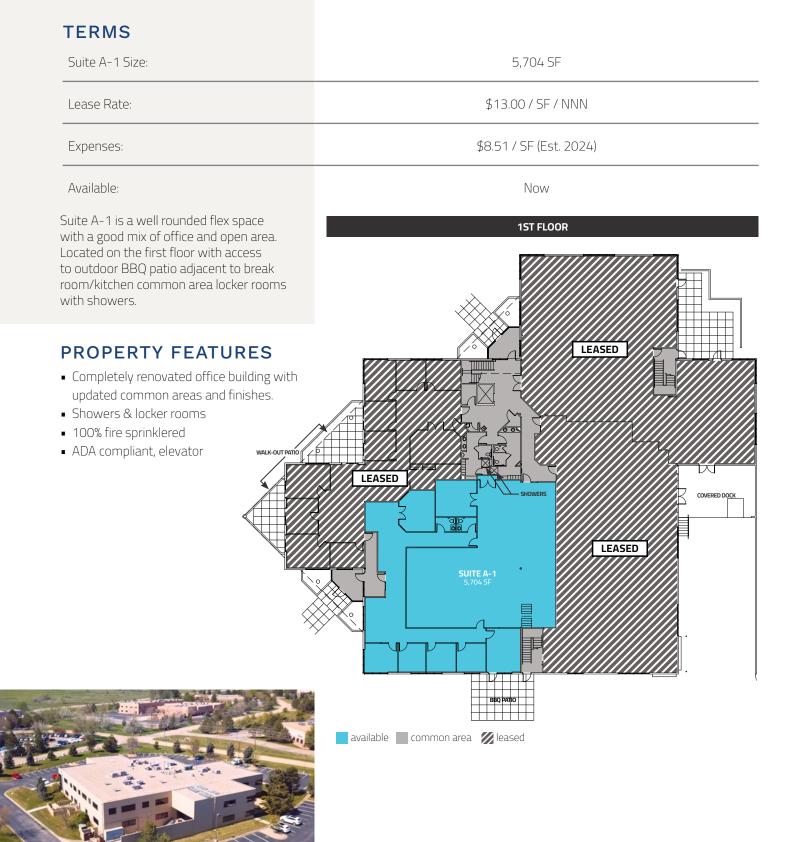

## OFFICE & FLEX SPACE FOR LEASE 6309 MONARCH PARK PLACE NIWOT, COLORADO 80503

First floor office/flex space with warehouse available in the Boulder Tech Center. Large open office spaces lined with private offices, kitchenettes and production rooms. Common areas include a shared breakroom, locker rooms with showers and a kitchen. Tenant has the option for signage on a newly constructed monument sign.