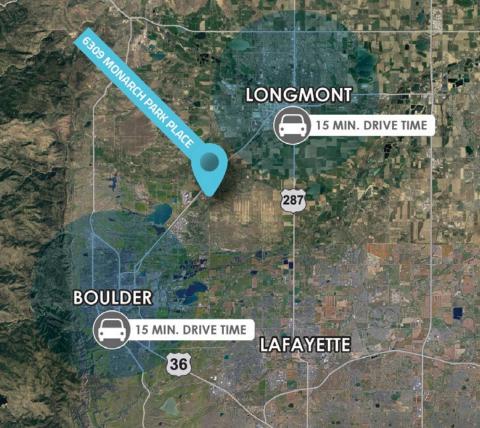

6309 Monarch Park Place is a recently renovated, free-standing, office/flex building with new interior finishes, exterior paint, and a parking lot overlay. The building is ideally located between Boulder and Longmont along the Diagonal Highway (Hwy 119) and is easily accessible to I-25 via Hwy 52. Companies located in Boulder Tech Center include Claremont Foods, PTA Plastics, Nitelze, MKS, Boulder Valley Waldorf School and Boulder Organic Foods. For reference, the headquarters of IBM is located directly across Hwy 119.