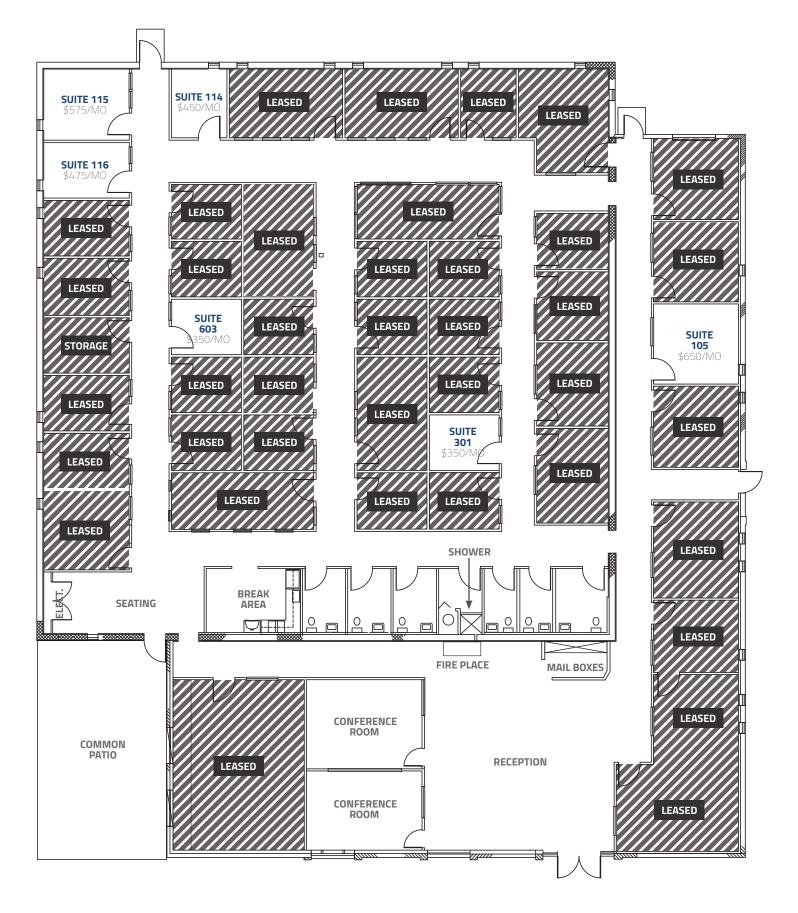

## SINGLE OFFICES FOR LEASE KEN PRATT COMMONS

601 SOUTH BOWEN STREET LONGMONT, COLORADO 80501

**Private Office Suites Available!** Ken Pratt Commons is a newly renovated office building in stellar location with single office spaces for lease. Tenants have access to two conference rooms, a common area breakroom, individual bathrooms, shower, common outdoor patio, and ample parking. **A convenient option for the local professional.** 