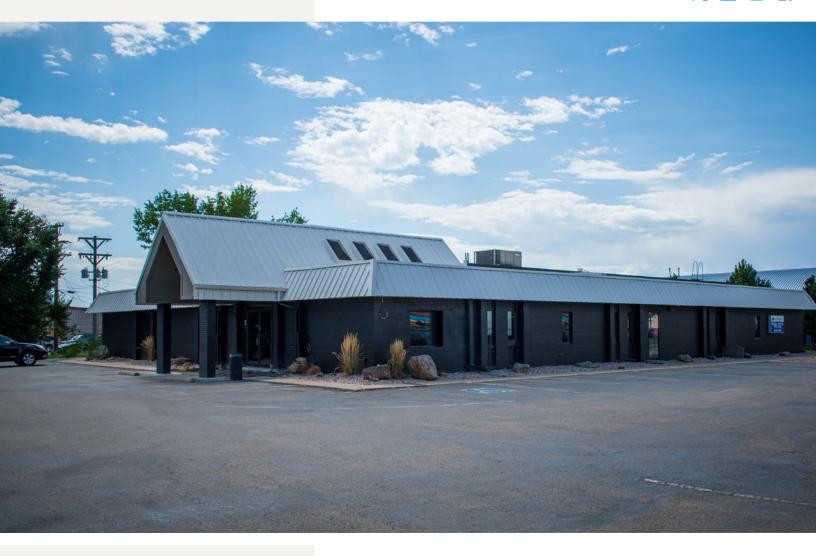

## SINGLE OFFICES FOR LEASE KEN PRATT COMMONS

601 SOUTH BOWEN STREET LONGMONT, COLORADO 80501

**Private Office Suites Available!** Ken Pratt Commons is a newly renovated office building in stellar location with single office spaces for lease. Tenants have access to two conference rooms, a common area breakroom, individual bathrooms, shower, common outdoor patio, and ample parking. **A convenient option for the local professional.** 