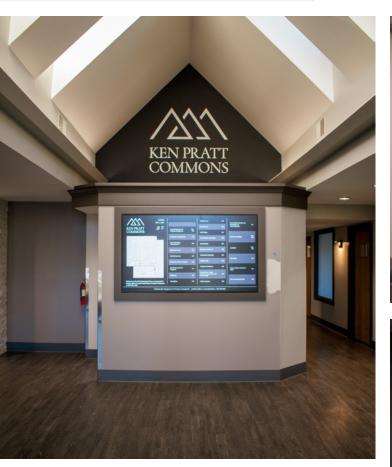

## SINGLE OFFICES FOR LEASE KEN PRATT COMMONS

601 SOUTH BOWEN STREET LONGMONT, COLORADO 80501

**Private Office Suites Available!** Ken Pratt Commons is a newly renovated office building in stellar location with single office spaces for lease. Tenants have access to two conference rooms, a common area breakroom, individual bathrooms, shower, common outdoor patio, and ample parking. **A convenient option for the local professional.** 