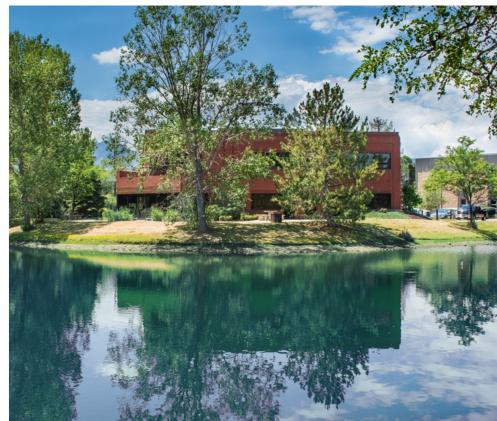

# Flexible Terms • Full 2nd floor office space available in Flatiron

**Park.** Suites 200-220 are mostly open office space with private offices and a conference rooms, and kitchenettes. The space boasts a well-balanced indoor/outdoor work environment with a large private balcony and access to the lakeside patio.

Flatiron Park is a desirable campus environment with reserved open space, mature landscaping, access to Boulder pedestrian and bicycle paths, and mountain views throughout the entire park. The amenities in the park create a sense of community that does not exist elsewhere in Boulder.

# PROPERTY FEATURES

- Professional office suite on the 2nd floor for lease in Flatiron Park
- Suite 200 features two offices facing the Flatirons along the front range, open office space, kitchenette, restrooms, shower, and private balcony
- Suite 220 is comprised of two offices, glass lined conference room, open office space, private restroom, phone booth, and kitchenette
- Excellent access from US Hwy 36 and Hwy 119
- Boulder is a highly desired location with a diverse mix of national, regional and local companies
- Located within Flatiron Park with plenty of outdoor space including parks, trails, and many nearby amenities.