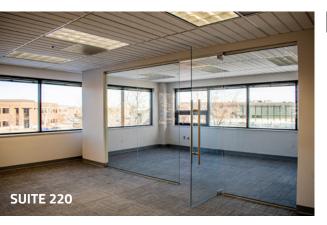

# PROPERTY FEATURES

- Professional office suite on the 2nd floor for lease in Flatiron Park
- Suite 200 features two offices facing the Flatirons along the front range, open office space, kitchenette, restrooms, shower, and private balcony
- Suite 220 is comprised of two offices, glass lined conference room, open office space, private restroom, phone booth, and kitchenette
- Excellent access from US Hwy 36 and Hwy 119
- Boulder is a highly desired location with a diverse mix of national, regional and local companies
- Located within Flatiron Park with plenty of outdoor space including parks, trails, and many nearby amenities.