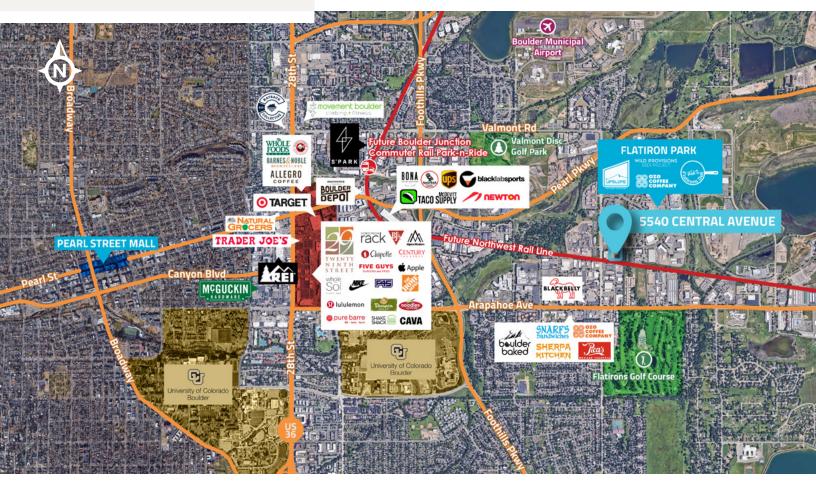

# **OFFICE SPACE FOR LEASE**

**FLATIRON PARK** 5540 CENTRAL AVENUE **BOULDER, COLORADO 80301** 

Flatiron Park is a desirable campus environment with reserved open space, mature landscaping, access to Boulder pedestrian and bicycle paths, and mountain views throughout the entire park. The amenities in the park create a sense of community that does not exist elsewhere in Boulder.

# PROPERTY FEATURES

- Professional office suite on the 2nd floor for lease in Flatiron Park
- Suite 200 features two offices facing the Flatirons along the front range, open office space, kitchenette, restrooms, shower, and private balcony
- Suite 220 is comprised of two offices, glass lined conference room, open office space, private restroom, phone booth, and kitchenette
- Excellent access from US Hwy 36 and Hwy 119
- Boulder is a highly desired location with a diverse mix of national, regional and local companies
- Located within Flatiron Park with plenty of outdoor space including parks, trails, and many nearby amenities.