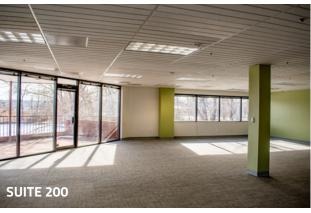

# Flexible Terms • Full 2nd floor office space available in Flatiron

**Park.** Suites 200-220 are mostly open office space with private offices and a conference rooms, and kitchenettes. The space boasts a well-balanced indoor/outdoor work environment with a large private balcony and access to the lakeside patio.

# PROPERTY FEATURES

- Professional office suite on the 2nd floor for lease in Flatiron Park
- Suite 200 features two offices facing the Flatirons along the front range, open office space, kitchenette, restrooms, shower, and private balcony
- Suite 220 is comprised of two offices, glass lined conference room, open office space, private restroom, phone booth, and kitchenette
- Excellent access from US Hwy 36 and Hwy 119
- Boulder is a highly desired location with a diverse mix of national, regional and local companies
- Located within Flatiron Park with plenty of outdoor space including parks, trails, and many nearby amenities.