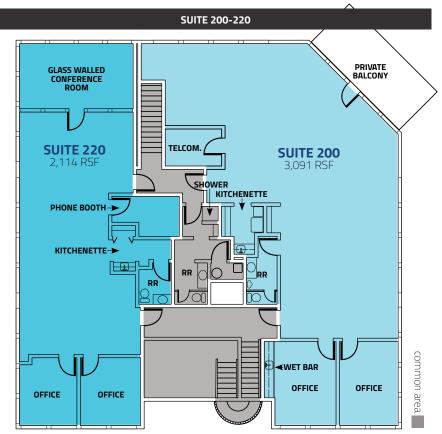

# Flexible Terms • Full 2nd floor office space available in Flatiron

**Park.** Suites 200-220 are mostly open office space with private offices and a conference rooms, and kitchenettes. The space boasts a well-balanced indoor/outdoor work environment with a large private balcony and access to the lakeside patio.

Call us for more information and to set up a tour.

| TERMS               |                                                                |
|---------------------|----------------------------------------------------------------|
| Suite 200-220 Size: | Total: 5,205 RSF   Suite 200: 3,091 RSF   Suite 220: 2,114 RSF |
| Lease Rate:         | \$20.00/SF Gross + Utilities                                   |
| Expenses:           | Included!                                                      |
| Available:          | Now                                                            |

# PROPERTY FEATURES

- Professional office suite on the 2nd floor for lease in Flatiron Park
- Suite 200 features two offices facing the Flatirons along the front range, open office space, kitchenette, restrooms, shower, and private balcony
- Suite 220 is comprised of two offices, glass lined conference room, open office space, private restroom, phone booth, and kitchenette
- Excellent access from US Hwy 36 and Hwy 119
- Boulder is a highly desired location with a diverse mix of national, regional and local companies
- Located within Flatiron Park with plenty of outdoor space including parks, trails, and many nearby amenities.